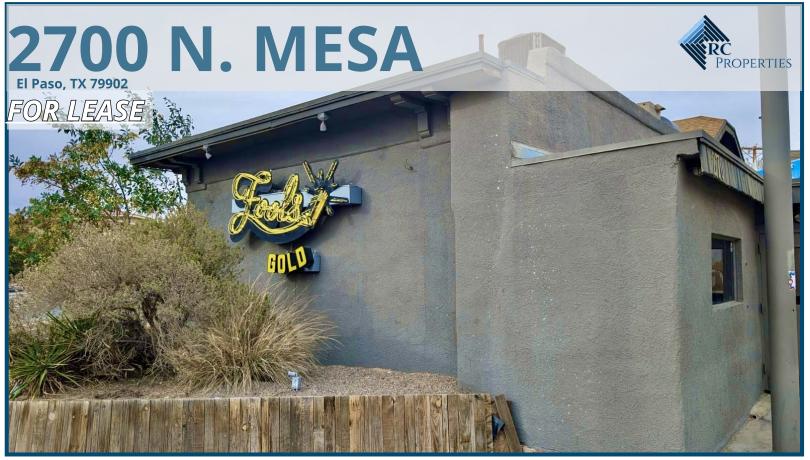

## LEASE RATE: \$9,000 NNN

Prime patio bar/restaurant located at the corner of Cincinnati and Mesa in El Paso's iconic Cincinnati Entertainment District. This property is directly across the street from UTEP while being close to downtown with easy access to I-10 and the border highway. This one of a kind setup offers both indoor and outdoor service with a to-go style kitchen window and full service bar that spans the entire length of the large enclosed outdoor patio.

## **Highlights**

- · Building Size: 2,363 sf
- · Indoor and Outdoor Bar
- · Large Outdoor Patio with fireplace

RC Properties · www.rcproperties-elp.com