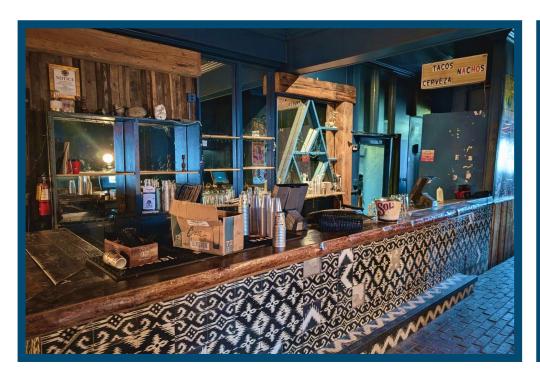

## LEASE RATE: \$9,000 NNN

Prime patio bar/restaurant located at the corner of Cincinnati and Mesa in El Paso's iconic Cincinnati Entertainment District. This property is directly across the street from UTEP while being close to downtown with easy access to I-10 and the border highway. This one of a kind setup offers both indoor and outdoor service with a to-go style kitchen window and full service bar that spans the entire length of the large enclosed outdoor patio.

## **Highlights**

- · Building Size: 2,363 sf
- · Indoor and Outdoor Bar
- · Large Outdoor Patio with fireplace

RC Properties · www.rcproperties-elp.com