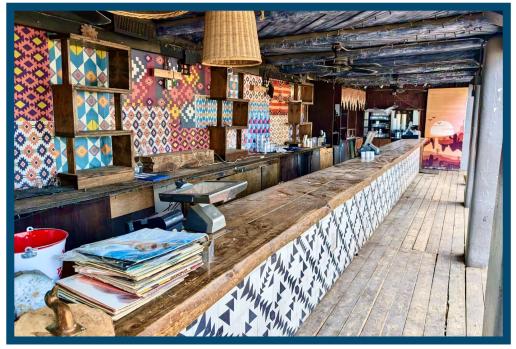

## LEASE RATE: \$9,000 NNN

Prime patio bar/restaurant located at the corner of Cincinnati and Mesa in El Paso's iconic Cincinnati Entertainment District. This property is directly across the street from UTEP while being close to downtown with easy access to I-10 and the border highway. This one of a kind setup offers both indoor and outdoor service with a to-go style kitchen window and full service bar that spans the entire length of the large enclosed outdoor patio.

## **Highlights**

- · Building Size: 2,363 sf
- · Indoor and Outdoor Bar
- · Large Outdoor Patio with fireplace

RC Properties · www.rcproperties-elp.com