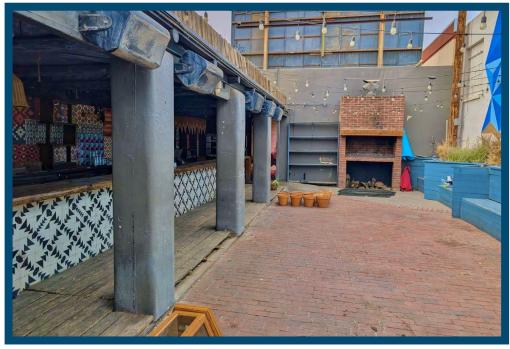

## LEASE RATE: \$9,000 NNN

Prime patio bar/restaurant located at the corner of Cincinnati and Mesa in El Paso's iconic Cincinnati Entertainment District. This property is directly across the street from UTEP while being close to downtown with easy access to I-10 and the border highway. This one of a kind setup offers both indoor and outdoor service with a to-go style kitchen window and full service bar that spans the entire length of the large enclosed outdoor patio.

## **Highlights**

- · Building Size: 2,363 sf
- · Indoor and Outdoor Bar
- · Large Outdoor Patio with fireplace

RC Properties · www.rcproperties-elp.com