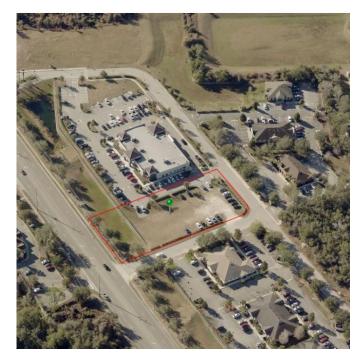

#### **PROPERTY OVERVIEW**

1 acre parcel in the Orange City Village center PUD. All utilities at site including a master storm water system.

#### **PROPERTY DESCRIPTION**

1 acre parcel in the Orange City Village center PUD. All utilities at site including a master storm water system.

### **LOCATION DESCRIPTION**

Property located in the Orange City Village center a 22 acre medical office park. The corner acre lot located on Image way and Enterprise road. Enterprise road runs through the three majors cities Deltona, Debary and Orange city.