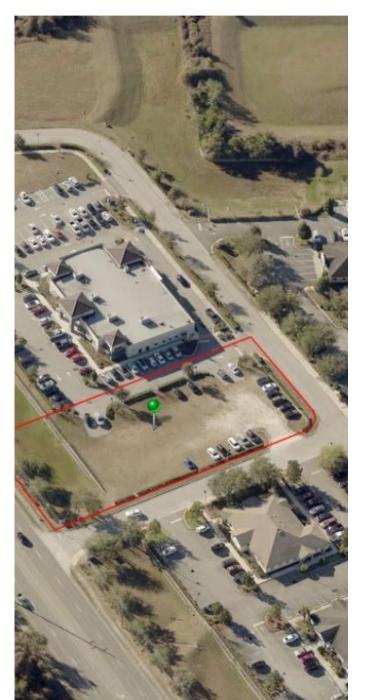

#### **PROPERTY OVERVIEW**

1 acre parcel in the Orange City Village center PUD. All utilities at site including a master storm water system.

#### **PROPERTY DESCRIPTION**

1 acre parcel in the Orange City Village center PUD. All utilities at site including a master storm water system.

### **LOCATION DESCRIPTION**

Property located in the Orange City Village center a 22 acre medical office park. The corner acre lot located on Image way and Enterprise road. Enterprise road runs through the three majors cities Deltona, Debary and Orange city.