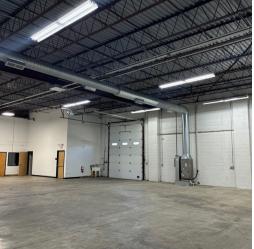

### **11 CHURCH RD** INDUSTRIAL WAREHOUSE | 16,000 SF

# **16,000 SF FLEX INDUSTRIAL SPACE** AVAILABLE FOR LEASE

- 16,000 SF FLEX INDUSTRIAL SPACE
- 27,000 SF BUILDING ON 2.5 ACRE LOT
- 16-17' FT CLEAR HEIGHT
- 48 X 40 COLUMN SPACING
- 1 DRIVE-IN DOORS (12' X 14')
- 2 LOADING DOCKS (10' X 10')
- FULLY AIR CONDITIONED
- FULLY SPRINKLERED