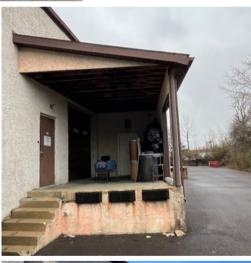

# **16,000 SF FLEX INDUSTRIAL SPACE** AVAILABLE FOR LEASE

- 16,000 SF FLEX INDUSTRIAL SPACE
- 27,000 SF BUILDING ON 2.5 ACRE LOT
- 16-17' FT CLEAR HEIGHT
- 48 X 40 COLUMN SPACING
- 1 DRIVE-IN DOORS (12' X 14')
- 2 LOADING DOCKS (10' X 10')
- FULLY AIR CONDITIONED
- FULLY SPRINKLERED

### **11 CHURCH RD** INDUSTRIAL WAREHOUSE | 16,000 SF