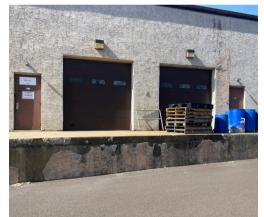

# **16,000 SF FLEX INDUSTRIAL SPACE** AVAILABLE FOR LEASE

- 16,000 SF FLEX INDUSTRIAL SPACE
- 27,000 SF BUILDING ON 2.5 ACRE LOT
- 16-17' FT CLEAR HEIGHT
- 48 X 40 COLUMN SPACING
- 1 DRIVE-IN DOORS (12' X 14')
- 2 LOADING DOCKS (10' X 10')
- FULLY AIR CONDITIONED
- FULLY SPRINKLERED

### **11 CHURCH RD** INDUSTRIAL WAREHOUSE | 16,000 SF