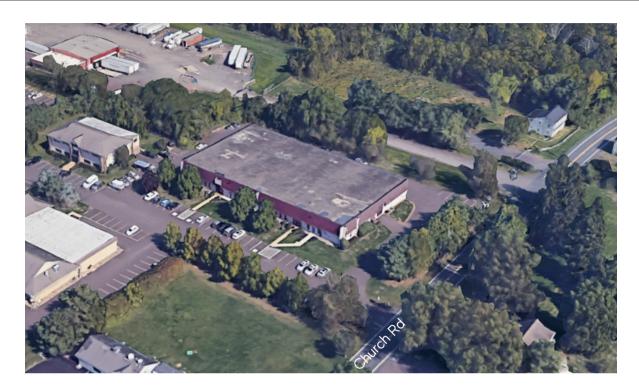

### PROPERTY LOCATION

Quick access to route 309 (Bethlehem Pike)-- 0.2 miles

The

Flynn Company

Wawa, coffee shops, retail and restaurants within minutes.

Located just one mile from the PA 63 (Sumneytown Pike)/PA 309 Connector. The purpose of this PennDOT project is to better connect Sumneytown Pike just north of the Pennsylvania Turnpike's Lansdale Interchange to PA 309. As part of the program, a series of projects are being developed to address traffic congestion, safety, and roadway deficiencies