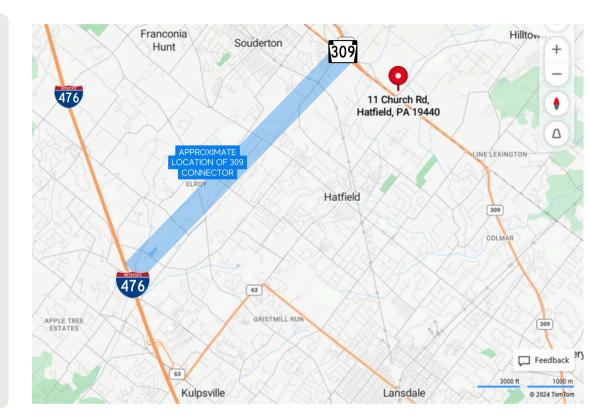

### PROPERTY LOCATION

Quick access to route 309 (Bethlehem Pike)-- 0.2 miles

The

Flynn Company

Wawa, coffee shops, retail and restaurants within minutes.

Located just one mile from the PA 63 (Sumneytown Pike)/PA 309 Connector. The purpose of this PennDOT project is to better connect Sumneytown Pike just north of the Pennsylvania Turnpike's Lansdale Interchange to PA 309. As part of the program, a series of projects are being developed to address traffic congestion, safety, and roadway deficiencies