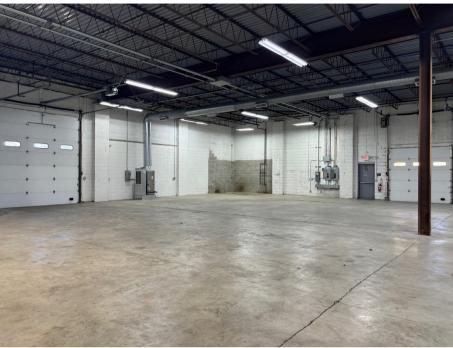

### **11 CHURCH RD** INDUSTRIAL WAREHOUSE | 16,000 SF

# **16,000 SF FLEX INDUSTRIAL SPACE** AVAILABLE FOR LEASE

- 16,000 SF FLEX INDUSTRIAL SPACE
- 27,000 SF BUILDING ON 2.5 ACRE LOT
- 16-17' FT CLEAR HEIGHT
- 48 X 40 COLUMN SPACING
- 1 DRIVE-IN DOORS (12' X 14')
- 2 LOADING DOCKS (10' X 10')
- FULLY AIR CONDITIONED
- FULLY SPRINKLERED