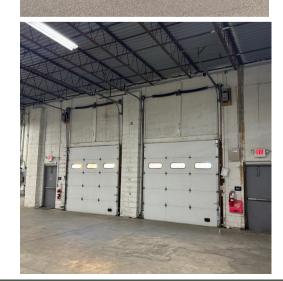

# **16,000 SF FLEX INDUSTRIAL SPACE** AVAILABLE FOR LEASE

- 16,000 SF FLEX INDUSTRIAL SPACE
- 27,000 SF BUILDING ON 2.5 ACRE LOT
- 16-17' FT CLEAR HEIGHT
- 48 X 40 COLUMN SPACING
- 1 DRIVE-IN DOORS (12' X 14')
- 2 LOADING DOCKS (10' X 10')
- FULLY AIR CONDITIONED
- FULLY SPRINKLERED

### **11 CHURCH RD** INDUSTRIAL WAREHOUSE | 16,000 SF