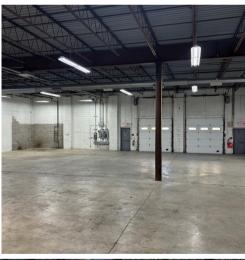

### **11 CHURCH RD** INDUSTRIAL WAREHOUSE | 16,000 SF

# **16,000 SF FLEX INDUSTRIAL SPACE** AVAILABLE FOR LEASE

- 16,000 SF FLEX INDUSTRIAL SPACE
- 27,000 SF BUILDING ON 2.5 ACRE LOT
- 16-17' FT CLEAR HEIGHT
- 48 X 40 COLUMN SPACING
- 1 DRIVE-IN DOORS (12' X 14')
- 2 LOADING DOCKS (10' X 10')
- FULLY AIR CONDITIONED
- FULLY SPRINKLERED