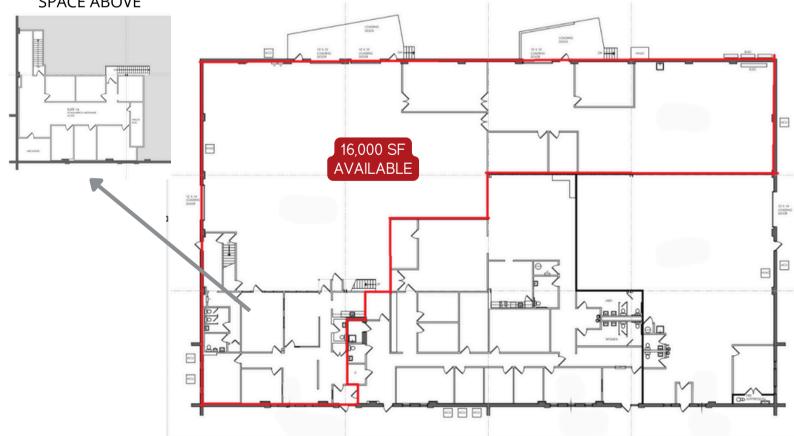

# SITE & FLOOR PLAN

2ND FLOOR OFFICE SPACE ABOVE

# **16,000 SF FLEX INDUSTRIAL SPACE** AVAILABLE FOR LEASE

- 16,000 SF FLEX INDUSTRIAL SPACE
- 27,000 SF BUILDING ON 2.5 ACRE LOT
- 16-17' FT CLEAR HEIGHT
- 48 X 40 COLUMN SPACING
- 1 DRIVE-IN DOORS (12' X 14')
- 2 LOADING DOCKS (10' X 10')
- FULLY AIR CONDITIONED
- FULLY SPRINKLERED