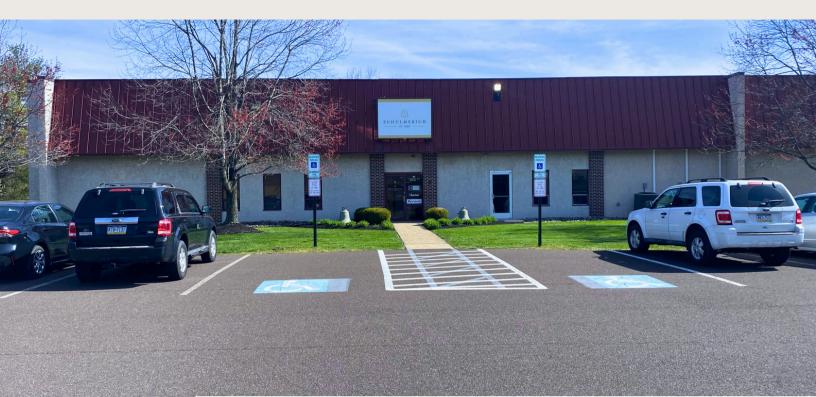

# **11 CHURCH RD** HATFIELD, PA

# **16,000 SF FLEX INDUSTRIAL SPACE** AVAILABLE FOR LEASE

- 16,000 SF FLEX INDUSTRIAL SPACE
- 27,000 SF BUILDING ON 2.5 ACRE LOT
- 16-17' FT CLEAR HEIGHT
- 48 X 40 COLUMN SPACING
- 1 DRIVE-IN DOORS (12' X 14')
- 2 LOADING DOCKS (10' X 10')
- FULLY AIR CONDITIONED
- FULLY SPRINKLERED

### **11 CHURCH RD** INDUSTRIAL WAREHOUSE | 16,000 SF