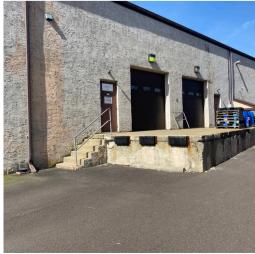

# **16,000 SF FLEX INDUSTRIAL SPACE** AVAILABLE FOR LEASE

- 16,000 SF FLEX INDUSTRIAL SPACE
- 27,000 SF BUILDING ON 2.5 ACRE LOT
- 16-17' FT CLEAR HEIGHT
- 48 X 40 COLUMN SPACING
- 1 DRIVE-IN DOORS (12' X 14')
- 2 LOADING DOCKS (10' X 10')
- FULLY AIR CONDITIONED
- FULLY SPRINKLERED

### **11 CHURCH RD** INDUSTRIAL WAREHOUSE | 16,000 SF