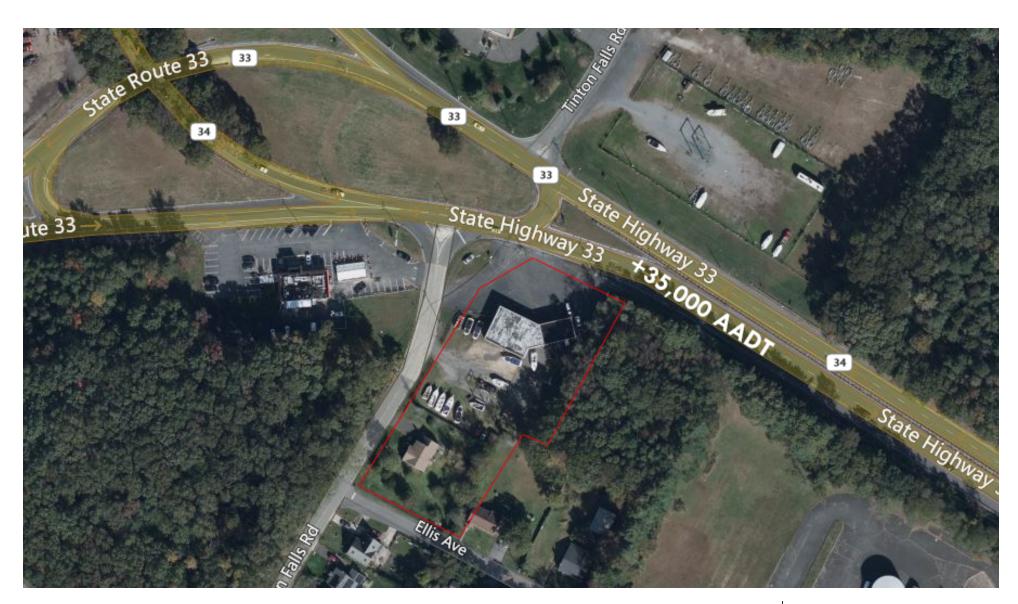

### LOCATION DESCRIPTION

Approx. 1.8 Miles to Garden State Parkway Approx. 3.5 Miles to Route 18

### PROPERTY HIGHLIGHTS

- 2 Buildings on ±1.33 Acres
- ±5,300 SF Commercial Building (Former Boat Sales / Service)
- ±1,766 SF Residential Building
- 3 Curb Cuts 1 Off of Route 33 / 34, 2 Off of Tinton Falls Road
- Zoned HD-3 https://ecode360.com/6671387#6671387
- Traffic Count at ±30,000 AADT at Routes 34 and Route 33 (2020)
- Taxes at \$20,413.66 (2022)