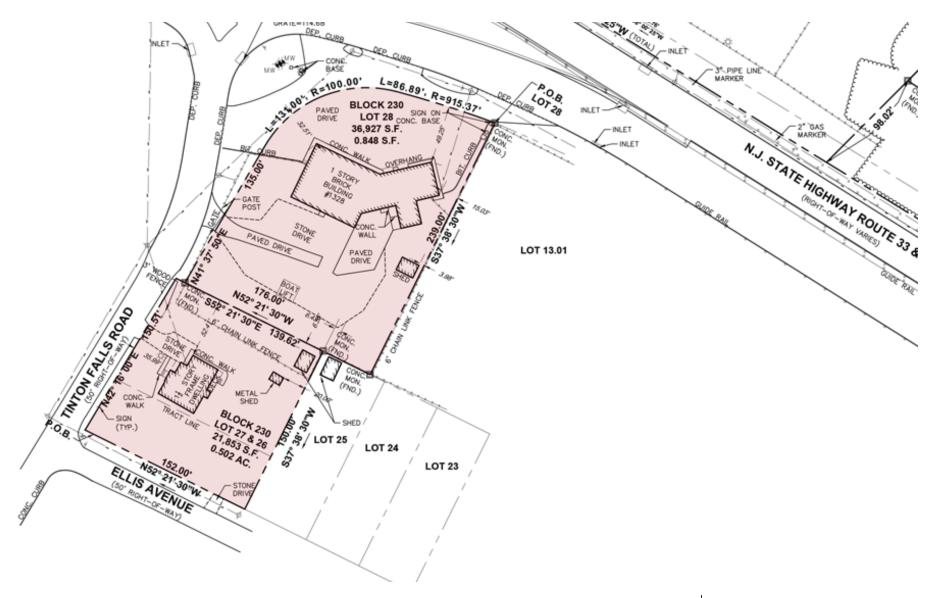

### **OFFERING SUMMARY**

| New Lease Rate: | \$12,500.00 per month (NNN) |  |  |
|-----------------|-----------------------------|--|--|
| Lot Size:       | 1.33 Acres                  |  |  |
| Building Size:  | 5,300 SF                    |  |  |

### PROPERTY HIGHLIGHTS

- 2 Buildings on ±1.33 Acres
- ±5,300 SF Commercial Building (Former Boat Sales / Service)
- ±1,766 SF Residential Building
- 3 Curb Cuts 1 Off of Route 33 / 34, 2 Off of Tinton Falls Road
- Zoned HD-3 https://ecode360.com/6671387#6671387
- Traffic Count at ±30,000 AADT at Routes 34 and Route 33 (2020)
- Taxes at \$20,413.66 (2022)