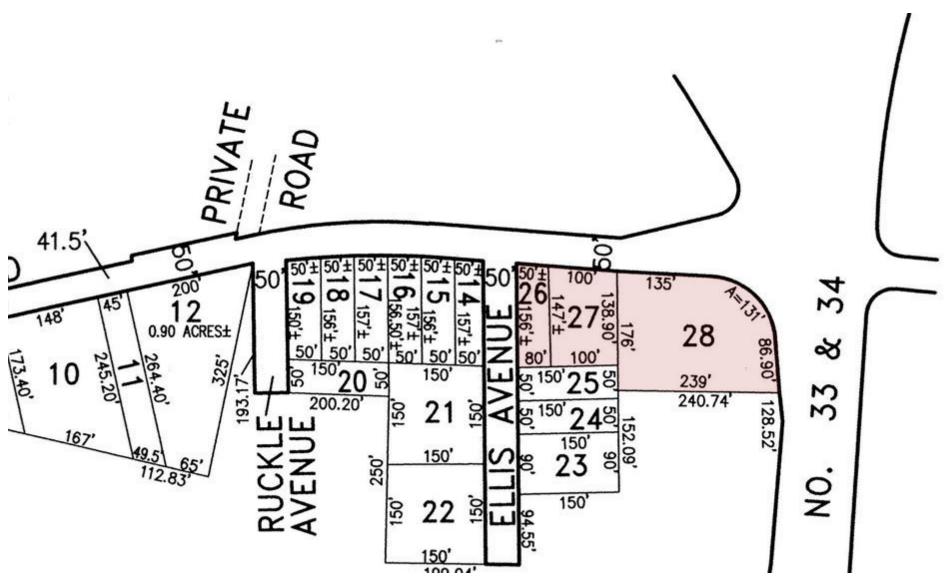

### PROPERTY HIGHLIGHTS

- 2 Buildings on ±1.33 Acres
- ±5,300 SF Commercial Building (Former Boat Sales / Service)
- ±1,766 SF Residential Building
- 3 Curb Cuts 1 Off of Route 33 / 34, 2 Off of Tinton Falls Road
- Zoned HD-3 https://ecode360.com/6671387#6671387
- Traffic Count at ±30,000 AADT at Routes 34 and Route 33 (2020)
- Taxes at \$20,413.66 (2022)