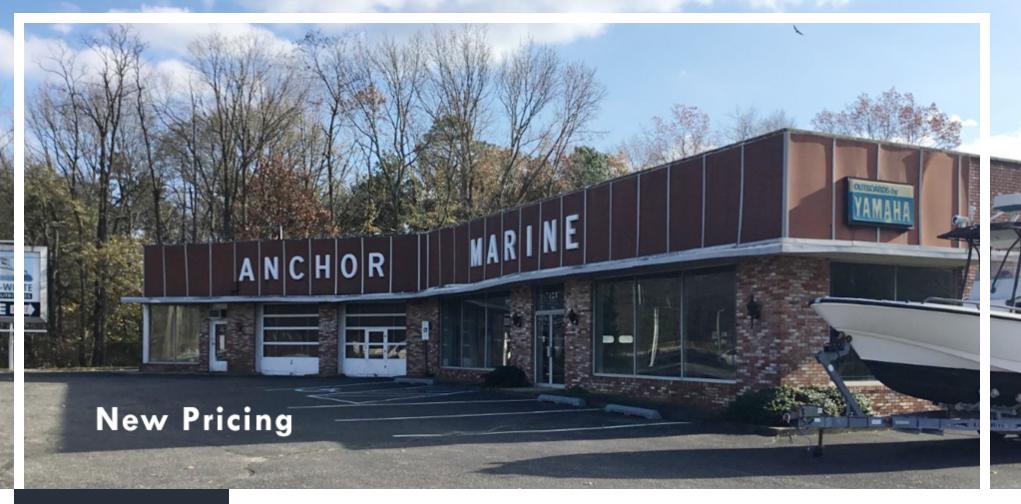

# ±5,300 SF ON 1.33-AC RETAIL PROPERTY - EXCELLENT EXPOSURE

1328 Route 33 / 34, Farmingdale, NJ 07727

For More Information, Contact

JOHN R. LONGO

Senior Director jlongo@blauberg.com 973.379.6644 x129 SCOTT G. SAVASTANO

### PROPERTY HIGHLIGHTS

- 2 Buildings on ±1.33 Acres
- ±5,300 SF Commercial Building (Former Boat Sales / Service)
- ±1,766 SF Residential Building
- 3 Curb Cuts 1 Off of Route 33 / 34, 2 Off of Tinton Falls Road
- Zoned HD-3 https://ecode360.com/6671387#6671387
- Traffic Count at ±30,000 AADT at Routes 34 and Route 33 (2020)
- Taxes at \$20,413.66 (2022)