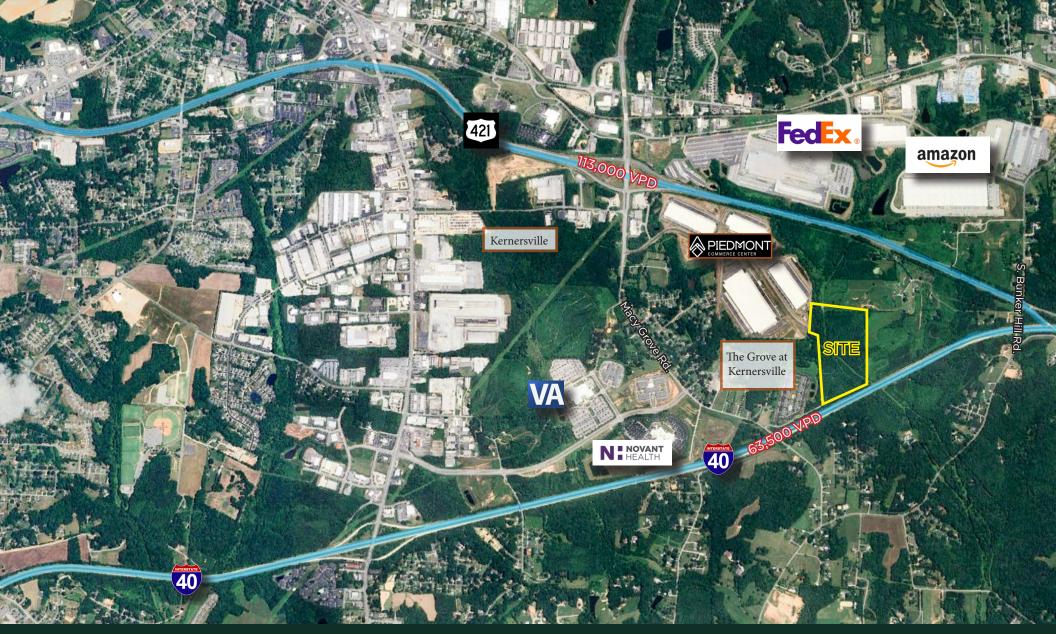

KERNERSVILLE PRIME VACANT LAND 42.07+/- ACRES | TRIAD MARKET, NC

FREEMAN | COMMERCIAL REAL ESTATE

LEE CHEWNING

O: 336-768-4410

M: 336-655-8063

lee@freemancommercial.com

- 42.07+/- acres, water and sewer on site
- Annexed into Town of Kernersville

- Growing market with influx of new business
- Sales Price: \$55,000/acre

## Kernersville Demographic Overview

Kernersville is in the "Heart of the Triad"; with strong growth in business, retail and industry including Amazon, FedEx, John Deer Hitachi, Novant Health, Cone Health, and the VA Clinic. The 42.07 acres is surrounded by new residential growth; 900 acre Caleb's Creek residential development and Weldon Village, a 500 acre residential mixed use community including plans for grocery, retail and medical.