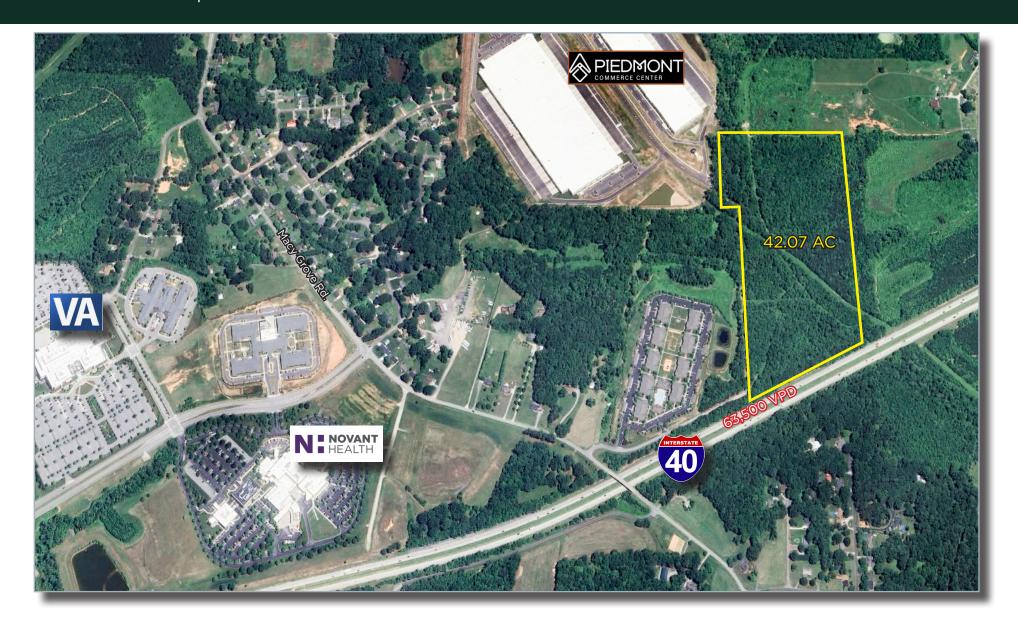

KERNERSVILLE PRIME VACANT LAND 42.07+/- ACRES | TRIAD MARKET, NC

FREEMAN | COMMERCIAL REAL ESTATE

LEE CHEWNING

O: 336-768-4410

M: 336-655-8063

lee@freemancommercial.com

- 42.07+/- acres, water and sewer on site
- Annexed into Town of Kernersville

- Growing market with influx of new business
- Sales Price: \$55,000/acre

## Kernersville Demographic Overview

Kernersville is in the "Heart of the Triad"; with strong growth in business, retail and industry including Amazon, FedEx, John Deer Hitachi, Novant Health, Cone Health, and the VA Clinic. The 42.07 acres is surrounded by new residential growth; 900 acre Caleb's Creek residential development and Weldon Village, a 500 acre residential mixed use community including plans for grocery, retail and medical.