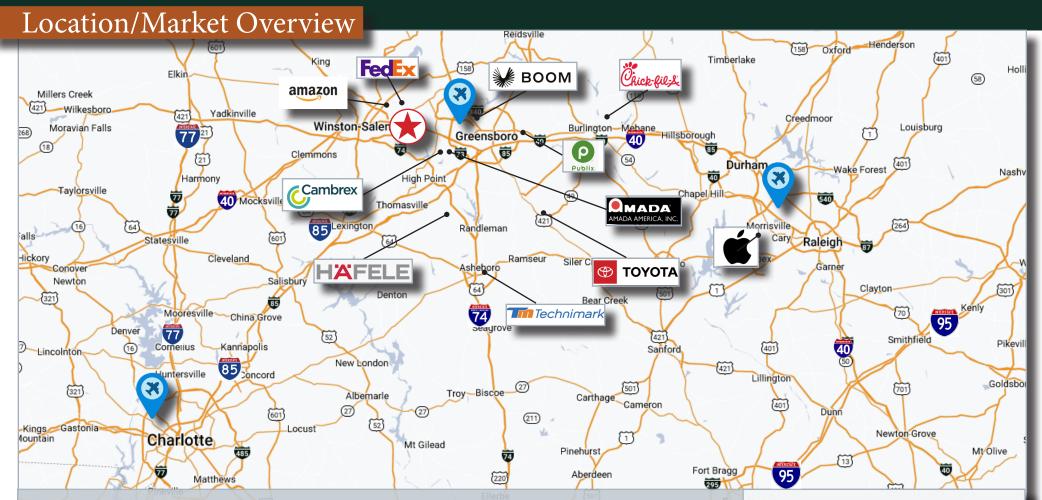

## Kernersville Demographic Overview

Kernersville is in the "Heart of the Triad"; with strong growth in business, retail and industry including Amazon, FedEx, John Deer Hitachi, Novant Health, Cone Health, and the VA Clinic. The 42.07 acres is surrounded by new residential growth; 900 acre Caleb's Creek residential development and Weldon Village, a 500 acre residential mixed use community including plans for grocery, retail and medical.

## Regional Economic Development

Guilford/Randolph Counties - MegaSite, Toyota Battery Man a \$1.29 million investment creating 2,100 jobs

Wake County - Apple, \$1 billion investment creating 3,000 jobs

Asheboro - Technimark, \$62 million investment creating 220 full-time jobs

Archdale - Hafele America, \$13 million expansion creating 150 jobs

Guilford County - Publix Distribution Center, \$44 million investment creating 1,000 new jobs

Guilford County - Amada America Inc., \$87 million investment creating 200 new jobs

Guilford County - FedEx, opening a second distribution center adding 400 employees

## Major Highways/Airports

I-85: 15 MILES

I-74: 8 MILES

I-40: 2 MILES

PTI AIRPORT: 10 MILES

**RDU AIRPORT: 80 MILES** 

CLT AIRPORT: 93 MILES