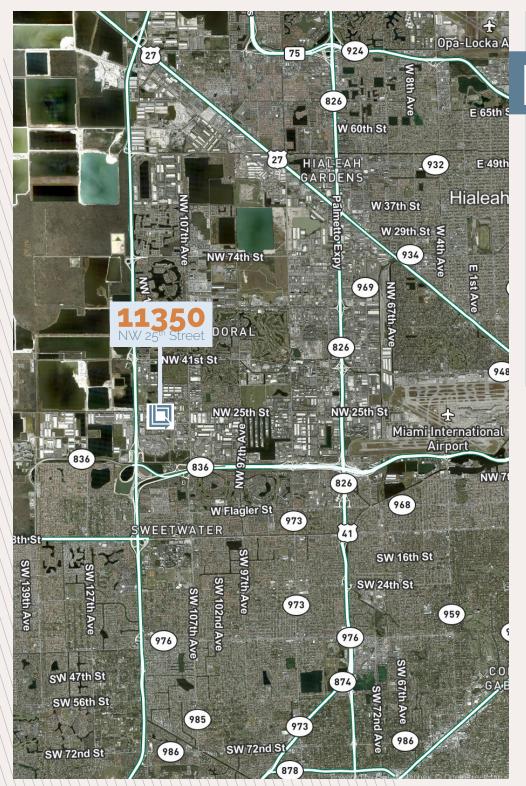

## LOCATION HIGHLIGHTS

- » Great location in the Airport West submarket
- Direct connectivity to Florida's Turnpike, Dolphin Expressway (836) and the Palmetto Expressway (826)
- A.2 miles to Miami International Airport cargo terminals via NW 25th Street
- » Hotels, restaurants and retail all within close proximity
- » Directly adjacent to Dolphin Mall