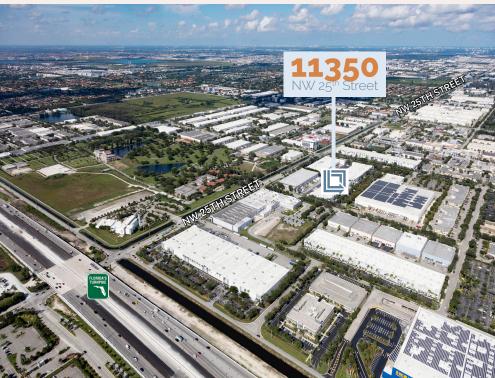

## LOCATION HIGHLIGHTS

- » Great location in the Airport West submarket
- Direct connectivity to Florida's Turnpike, Dolphin Expressway (836) and the Palmetto Expressway (826)
- A.2 miles to Miami International Airport cargo terminals via NW 25th Street
- » Hotels, restaurants and retail all within close proximity
- » Directly adjacent to Dolphin Mall