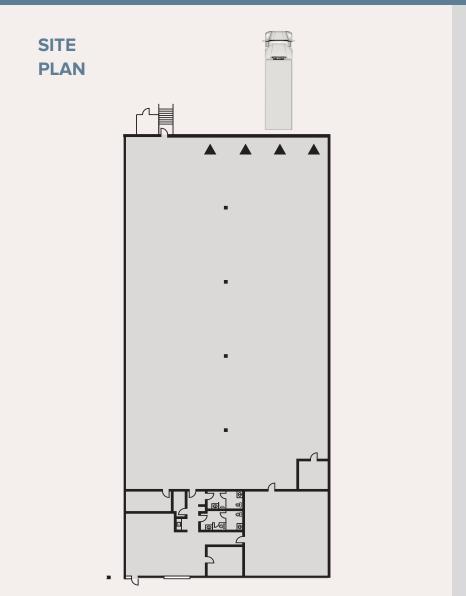

# **SUITE 110** 下 フ ±14,489 SF Available ±1,842 SF Office ±853 SF Warehouse Office ±11,794 SF Warehouse 24' Clear Height 4 Docks Available January 2025 Ś \$20.95 PSF (NNN) + \$4.59 OpEx