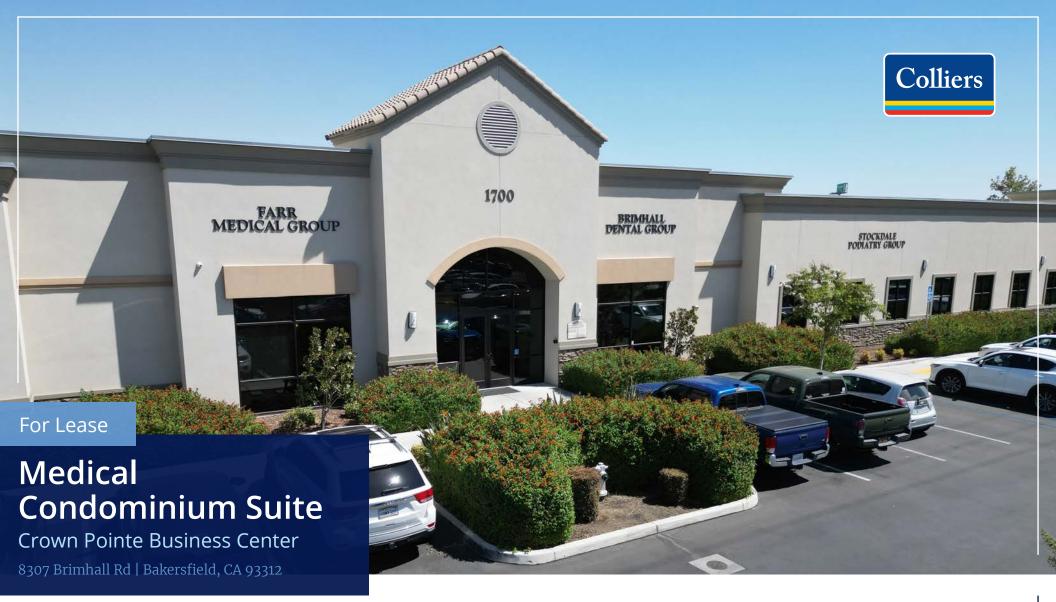

Address: 8307 Brimhall Rd, Suite 1702

Bakersfield, CA 93312

Suite Size:  $\pm$  2,722 sf

Building Size:  $\pm$  27,377 sf

Class: A

Floors: Single Story/Ground Floor

Year Built: 2019

Signage: Building Fascia Signage

A ready to occupy fully built medical condominium suite located in the Crown Pointe Business Center. Crown Pointe is Bakersfield's premier medical office building community offer over 195,000 SF of mostly medical and medical related space in 20 buildings. This medical condominium suite, built in 2019, is ready to be occupied and offers modern features and design. Crown Pointe's synergies of referrals and sharing has become legendary in the Bakersfield physicians' communities as the number one place to practice medicine.

## 8307 Brimhall Rd