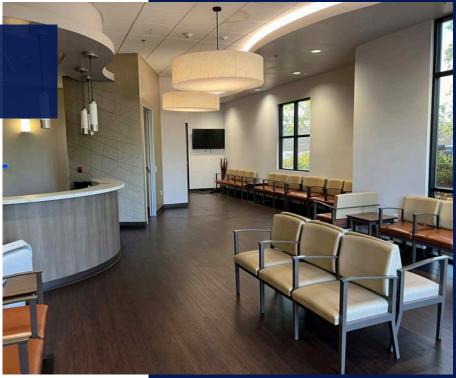

### Available:

**Suite 1702** 

+ 2,722 sf

Layout:

- Furnished Waiting Room (30 seats)
- Reception Front/Back Office
- Lounge
- Call Center
- Two Private Offices (DR and NP)
- Eight (8) Rooms for Exam/Consult/ Procedure
- Manager's Office
- Medical Assistants Workstation
- Storage/IT Closet/Restroom (Private and Common)