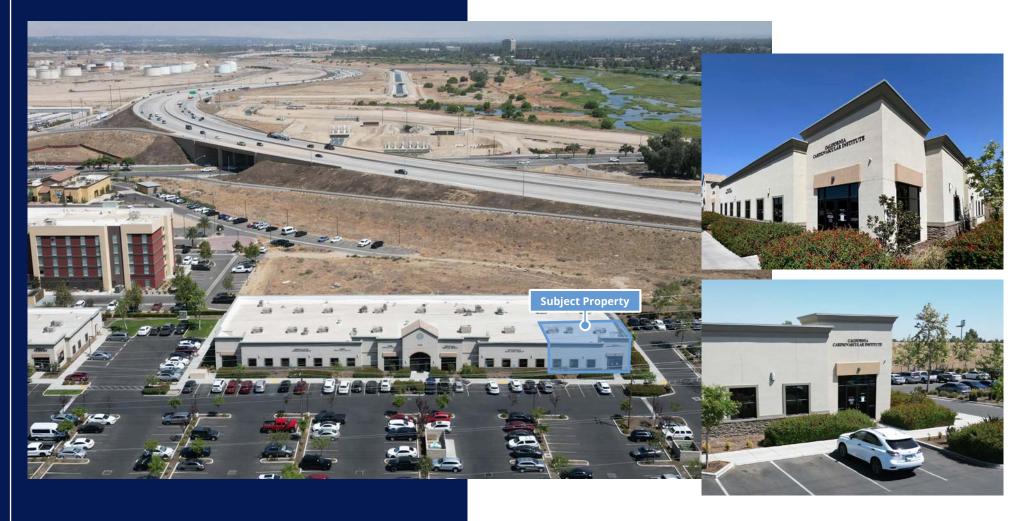

# Property **Overview**

Crown Pointe is located in Northwest Bakersfield between Brimhall Road and the West Side Parkway just west of Coffee Road. Access is easy and convenient. Connectivity via the Westside Park Way makes Crown Pointe a convenient destination from all areas of Bakersfield and Kern County.

Commercial Office (Medical) Zoning:

Parking: 5/1000

**Aspire** 

- Neighbors: Beautiful You
  - Brimhall Dental Group
  - **Ultimate Family Orthopedics**
  - Central Valley Surgical Group
  - Stockdale Podiatry