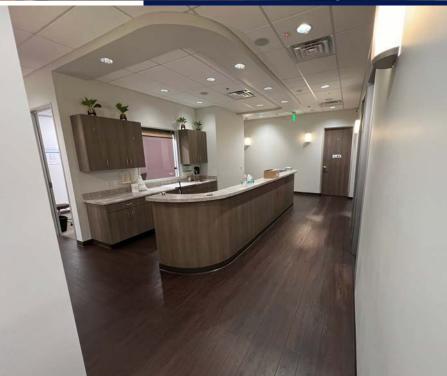

### Available:

**Suite 1702** 

+ 2,722 sf

Layout:

- Furnished Waiting Room (30 seats)
- Reception Front/Back Office
- Lounge
- Call Center
- Two Private Offices (DR and NP)
- Eight (8) Rooms for Exam/Consult/ Procedure
- Manager's Office
- Medical Assistants Workstation
- Storage/IT Closet/Restroom (Private and Common)