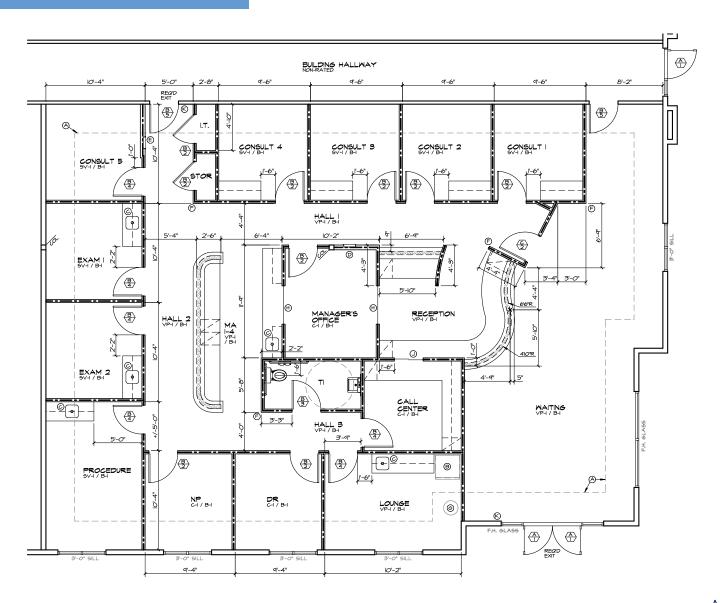

### Available:

**Suite 1702** 

+ 2,722 sf

Layout:

- Furnished Waiting Room (30 seats)
- Reception Front/Back Office
- Lounge
- Call Center
- Two Private Offices (DR and NP)
- Eight (8) Rooms for Exam/Consult/ Procedure
- Manager's Office
- Medical Assistants Workstation
- Storage/IT Closet/Restroom (Private and Common)