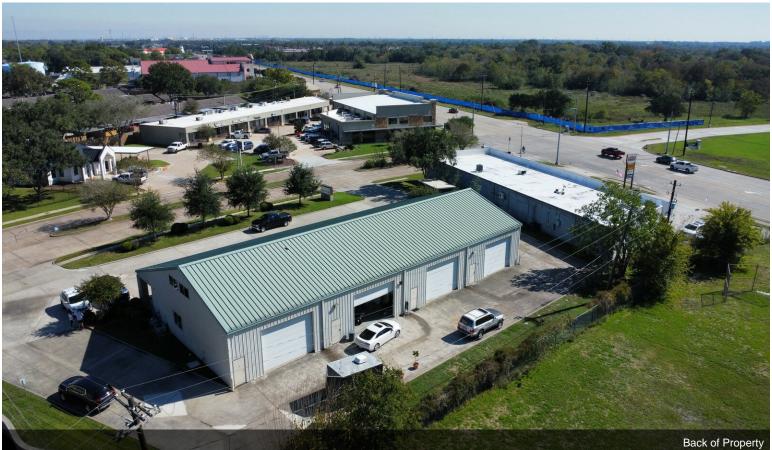

|
|                 |                   |                                                                                                                                                                                |



#### 17130 Townes Rd, Friendswood, TX 77546

This wonderful building has a total of approximately 2,250 usable sqft. The main area is 1500 sqft, with an attached warehouse that has approximately 750 sqft more of space that can be built out and used however your business sees fit. With all the new developments coming to Friendswood, this property sits in a perfect spot to drive traffic to your business. The landlord pays water, trash, lawn maintenance and taxes!

















Back of Property