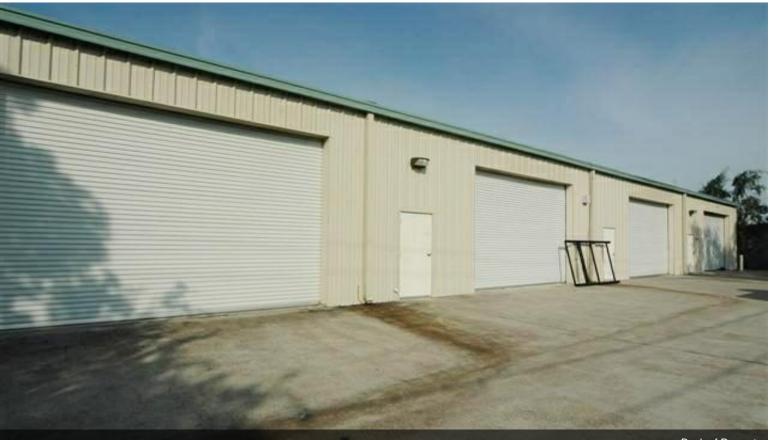

## 17130 Townes Rd

\$13.33 /SF/YR

This wonderful building has a total of approximately 2,250 usable sqft. The main area is 1500 sqft, with an attached warehouse that has approximately 750 sqft more of space that can be built out and used however your business sees fit. With all the new developments coming to Friendswood, this property sits in a perfect spot to drive traffic to your business. The landlord pays water, trash, lawn maintenance and taxes!...

#### 17130 Townes Rd, Friendswood, TX 77546

This wonderful building has a total of approximately 2,250 usable sqft. The main area is 1500 sqft, with an attached warehouse that has approximately 750 sqft more of space that can be built out and used however your business sees fit. With all the new developments coming to Friendswood, this property sits in a perfect spot to drive traffic to your business. The landlord pays water, trash, lawn maintenance and taxes!