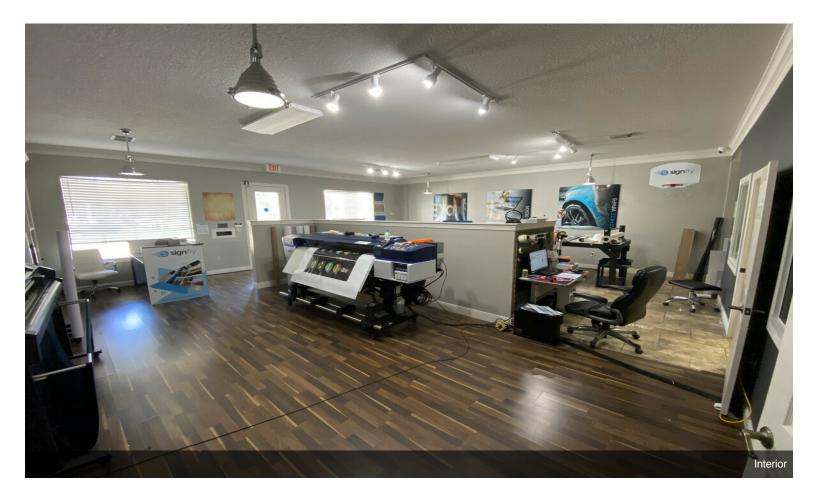

## 17130 Townes Rd

\$13.33 /SF/YR

This wonderful building has a total of approximately 2,250 usable sqft. The main area is 1500 sqft, with an attached warehouse that has approximately 750 sqft more of space that can be built out and used however your business sees fit. With all the new developments coming to Friendswood, this property sits in a perfect spot to drive traffic to your business. The landlord pays water, trash, lawn maintenance and taxes!...

#### 17130 Townes Rd, Friendswood, TX 77546

This wonderful building has a total of approximately 2,250 usable sqft. The main area is 1500 sqft, with an attached warehouse that has approximately 750 sqft more of space that can be built out and used however your business sees fit. With all the new developments coming to Friendswood, this property sits in a perfect spot to drive traffic to your business. The landlord pays water, trash, lawn maintenance and taxes!