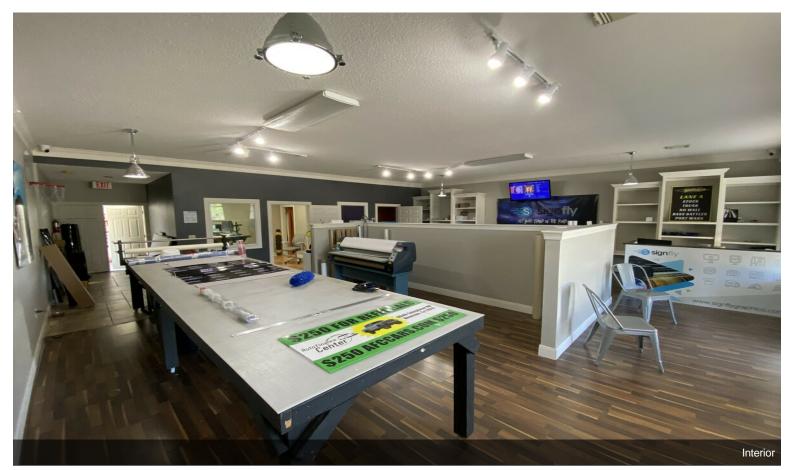

## 17130 Townes Rd

\$13.33 /SF/YR

This wonderful building has a total of approximately 2,250 usable sqft. The main area is 1500 sqft, with an attached warehouse that has approximately 750 sqft more of space that can be built out and used however your business sees fit. With all the new developments coming to Friendswood, this property sits in a perfect spot to drive traffic to your business. The landlord pays water, trash, lawn maintenance and taxes!...

#### 17130 Townes Rd, Friendswood, TX 77546

This wonderful building has a total of approximately 2,250 usable sqft. The main area is 1500 sqft, with an attached warehouse that has approximately 750 sqft more of space that can be built out and used however your business sees fit. With all the new developments coming to Friendswood, this property sits in a perfect spot to drive traffic to your business. The landlord pays water, trash, lawn maintenance and taxes!