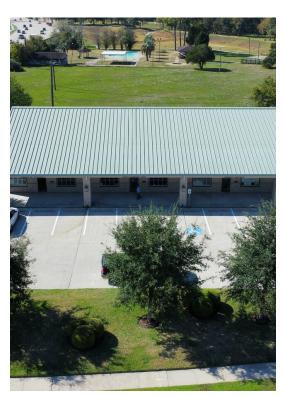

## 17130 Townes Rd

\$13.33 /SF/YR

This wonderful building has a total of approximately 2,250 usable sqft. The main area is 1500 sqft, with an attached warehouse that has approximately 750 sqft more of space that can be built out and used however your business sees fit. With all the new developments coming to Friendswood, this property sits in a perfect spot to drive traffic to your business. The landlord pays water, trash, lawn maintenance and taxes!...

#### 17130 Townes Rd, Friendswood, TX 77546

This wonderful building has a total of approximately 2,250 usable sqft. The main area is 1500 sqft, with an attached warehouse that has approximately 750 sqft more of space that can be built out and used however your business sees fit. With all the new developments coming to Friendswood, this property sits in a perfect spot to drive traffic to your business. The landlord pays water, trash, lawn maintenance and taxes!