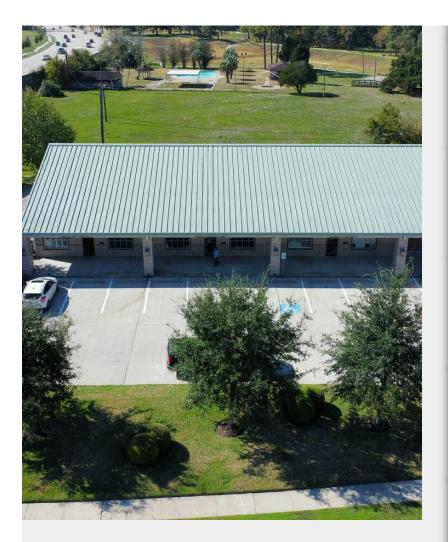

## 17130 Townes Rd

\$13.33 /SF/YR

This wonderful building has a total of approximately 2,250 usable sqft. The main area is 1500 sqft, with an attached warehouse that has approximately 750 sqft more of space that can be built out and used however your business sees fit. With all the new developments coming to Friendswood, this property sits in a perfect spot to drive traffic to your business. The landlord pays water, trash, lawn maintenance and taxes!...

#### 17130 Townes Rd, Friendswood, TX 77546

This wonderful building has a total of approximately 2,250 usable sqft. The main area is 1500 sqft, with an attached warehouse that has approximately 750 sqft more of space that can be built out and used however your business sees fit. With all the new developments coming to Friendswood, this property sits in a perfect spot to drive traffic to your business. The landlord pays water, trash, lawn maintenance and taxes!