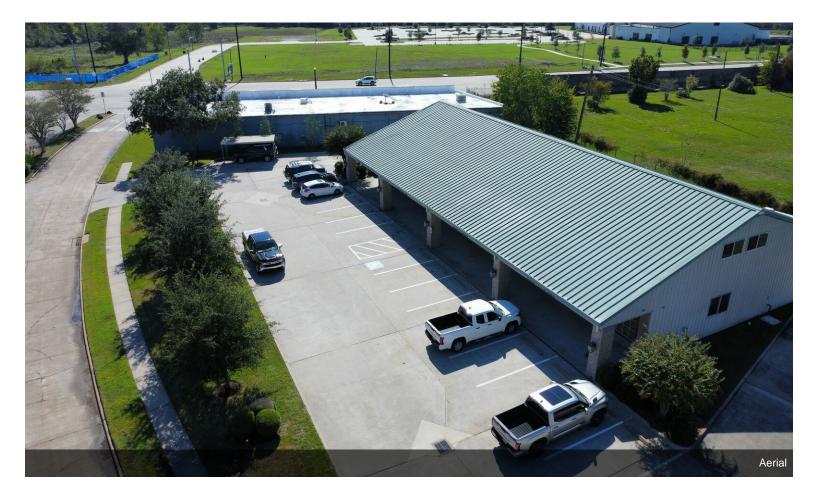

## 17130 Townes Rd

\$13.33 /SF/YR

This wonderful building has a total of approximately 2,250 usable sqft. The main area is 1500 sqft, with an attached warehouse that has approximately 750 sqft more of space that can be built out and used however your business sees fit. With all the new developments coming to Friendswood, this property sits in a perfect spot to drive traffic to your business. The landlord pays water, trash, lawn maintenance and taxes!...

#### 17130 Townes Rd, Friendswood, TX 77546

This wonderful building has a total of approximately 2,250 usable sqft. The main area is 1500 sqft, with an attached warehouse that has approximately 750 sqft more of space that can be built out and used however your business sees fit. With all the new developments coming to Friendswood, this property sits in a perfect spot to drive traffic to your business. The landlord pays water, trash, lawn maintenance and taxes!