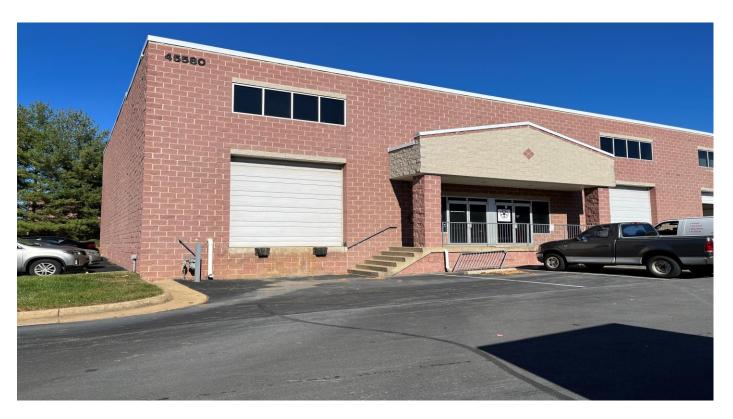

## 45580 Shepard Drive, Unit #8 Sterling, VA 20164 Loudoun County, VA

## **Specs**

- 2,993 SF office/warehouse
- 600 sf office on 2 floors
- One (1) dock door, 12' x 12'
- Zoning PDIP Industrial Loudoun County
- Property taxes \$1.30 per square foot
- Condo fees \$1.91 per square foot
- 23' clear ceiling height

## **Property Information**

- Rare small warehouse condo for lease
- Terrific owner/user opportunity
- Zoning allows for many types of users
- Located near the intersection of Sterling Blvd and Rt. 28

Steve Plott 703-451-3232 x 306 703-795-2505 cell steve.plott@metrores.com Metropolitan Real Estate Services, LLC 6205 Old Keene Mill Court, Suite 100 Springfield, VA 22152 www.metrores.com