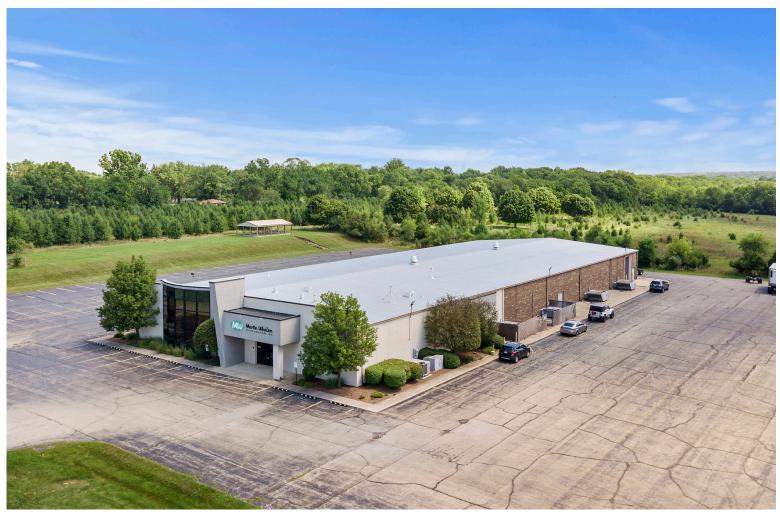

## **SITE SPECIFICATIONS**

ACRES: 17.8 acres 4 acres improved land

**BUILDING:** ±25,000 SF

OFFICE: 60%

**LOADING:** 4 Drive-in Doors

**CEILING HEIGHT:** 16'

**PRICING:** Subject to Offer

## THE SITE

## **HIGHLIGHTS**

- Will County Taxes
- Frontage on I-55 75,000 vehicles per day
- 4 Acres improved land
- Expansion land
- Less than 1 mile to I-55
- Less than 2.5 miles to I-80
- Showroom office