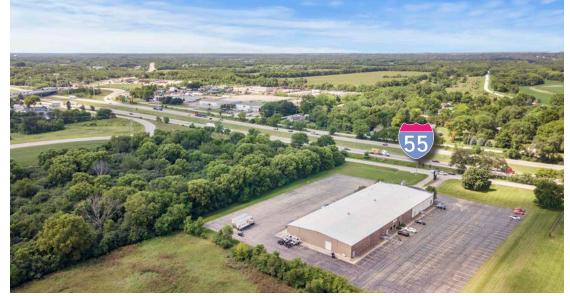

## THE SITE

## **HIGHLIGHTS**

- Will County Taxes
- Frontage on I-55 75,000 vehicles per day
- 4 Acres improved land
- Expansion land
- Less than 1 mile to I-55
- Less than 2.5 miles to I-80
- Showroom office