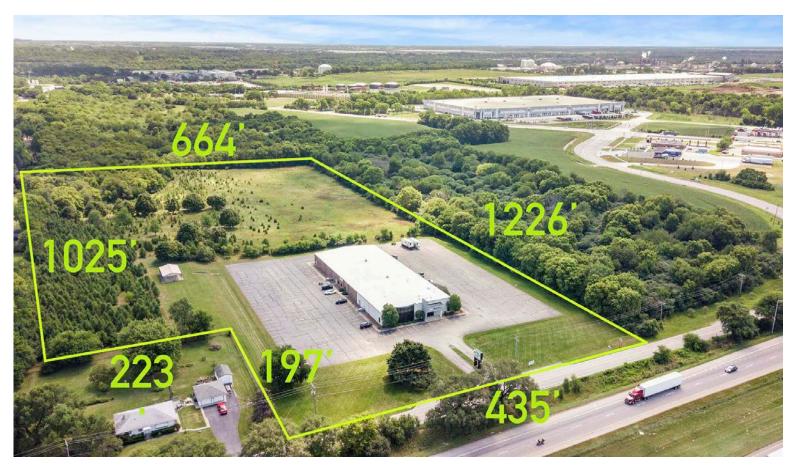

## **SITE SPECIFICATIONS**

ACRES: 17.8 acres 4 acres improved land

**BUILDING:** ±25,000 SF

OFFICE: 60%

**LOADING:** 4 Drive-in Doors

**CEILING HEIGHT:** 16'

**PRICING:** Subject to Offer

## THE SITE

## **HIGHLIGHTS**

- Will County Taxes
- Frontage on I-55 75,000 vehicles per day
- 4 Acres improved land
- Expansion land
- Less than 1 mile to I-55
- Less than 2.5 miles to I-80
- Showroom office