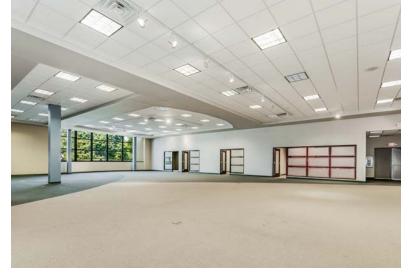

## **SITE SPECIFICATIONS**

ACRES: 17.8 acres 4 acres improved land

**BUILDING:** ±25,000 SF

OFFICE: 60%

**LOADING:** 4 Drive-in Doors

**CEILING HEIGHT:** 16'

**PRICING:** Subject to Offer

## **HIGHLIGHTS**

- Will County Taxes
- Frontage on I-55 75,000 vehicles per day
- 4 Acres improved land
- Expansion land
- Less than 1 mile to I-55
- Less than 2.5 miles to I-80
- Showroom office