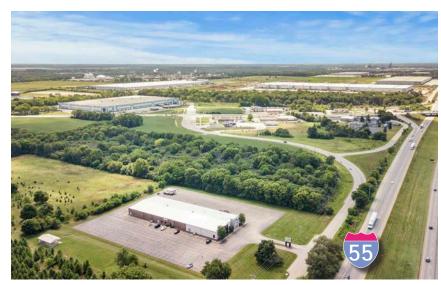

## THE SITE

## **HIGHLIGHTS**

- Will County Taxes
- Frontage on I-55 75,000 vehicles per day
- 4 Acres improved land
- Expansion land
- Less than 1 mile to I-55
- Less than 2.5 miles to I-80
- Showroom office