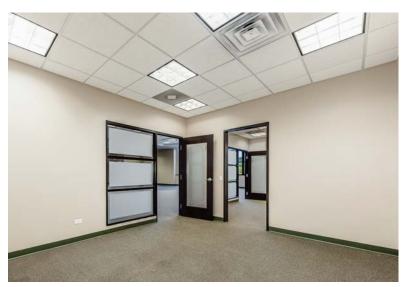

## **SITE SPECIFICATIONS**

ACRES: 17.8 acres 4 acres improved land

**BUILDING:** ±25,000 SF

OFFICE: 60%

**LOADING:** 4 Drive-in Doors

**CEILING HEIGHT:** 16'

**PRICING:** Subject to Offer

## **HIGHLIGHTS**

- Will County Taxes
- Frontage on I-55 75,000 vehicles per day
- 4 Acres improved land
- Expansion land
- Less than 1 mile to I-55
- Less than 2.5 miles to I-80
- Showroom office