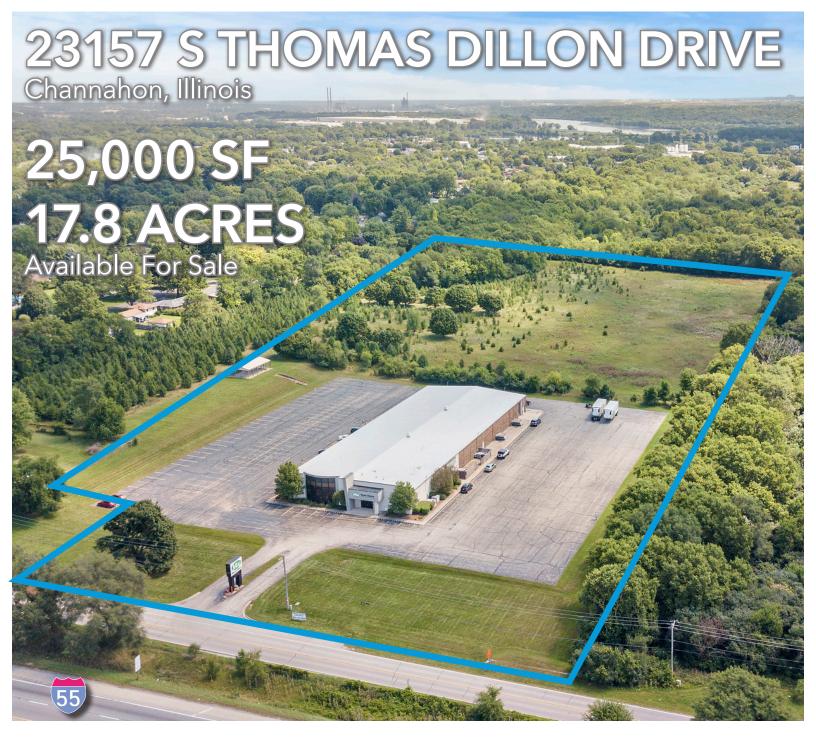

## **SITE SPECIFICATIONS**

ACRES: 17.8 acres 4 acres improved land

**BUILDING:** ±25,000 SF

OFFICE: 60%

**LOADING:** 4 Drive-in Doors

**CEILING HEIGHT:** 16'

**PRICING:** Subject to Offer

## **HIGHLIGHTS**

- Will County Taxes
- Frontage on I-55 75,000 vehicles per day
- 4 Acres improved land
- Expansion land
- Less than 1 mile to I-55
- Less than 2.5 miles to I-80
- Showroom office