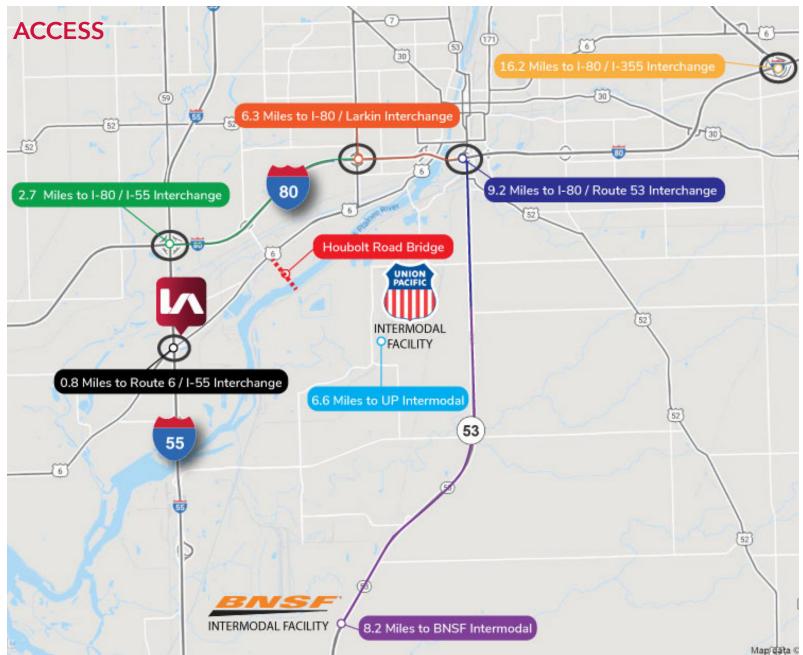

## **HIGHLIGHTS**

- Will County Taxes
- Frontage on I-55 75,000 vehicles per day
- 4 Acres improved land
- Expansion land
- Less than 1 mile to I-55
- Less than 2.5 miles to I-80
- Showroom office