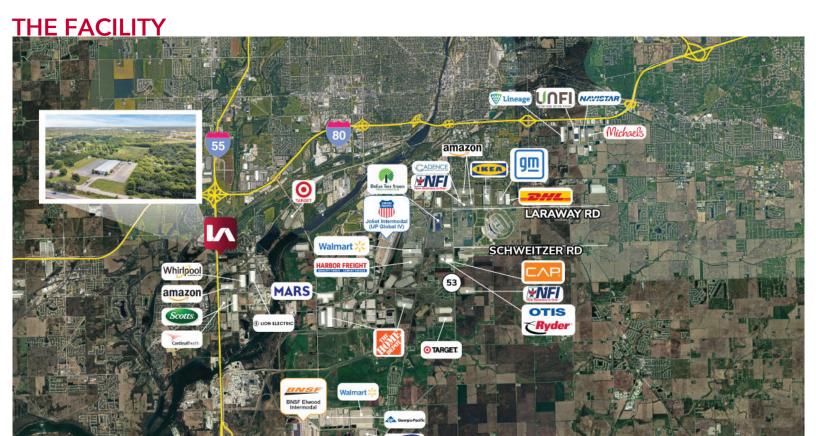

## **HIGHLIGHTS**

- Will County Taxes
- Frontage on I-55 75,000 vehicles per day
- 4 Acres improved land
- Expansion land
- Less than 1 mile to I-55
- Less than 2.5 miles to I-80
- Showroom office