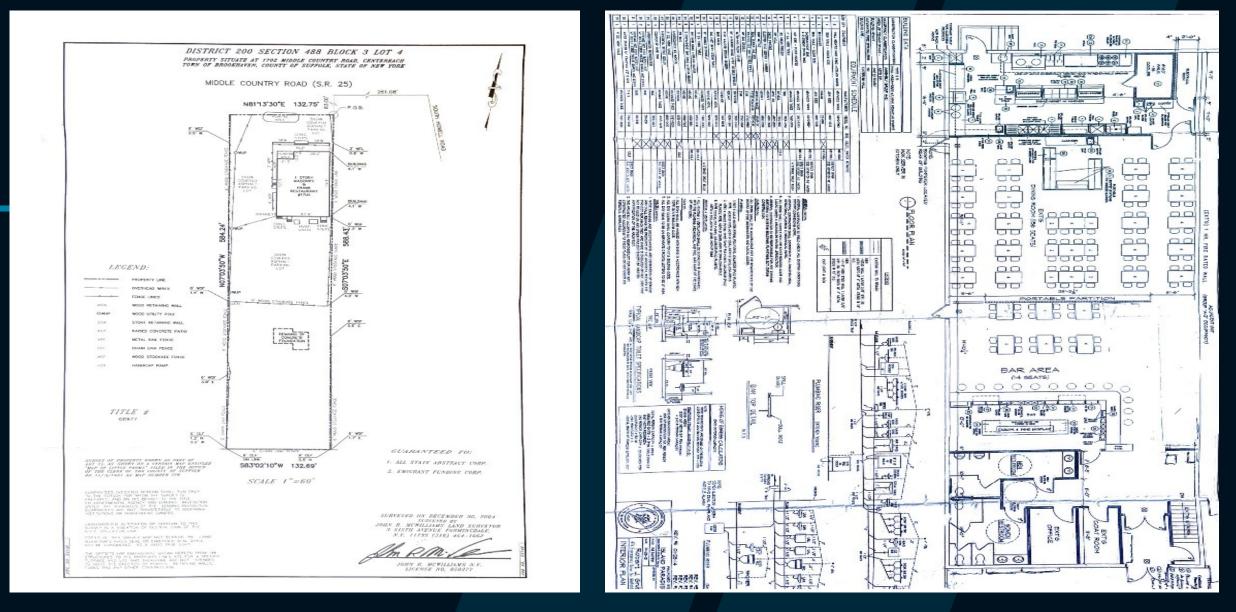

#### **PROPERTY DETAILS**

PROPERTY DESCRIPTION: 1702 MIDDLE COUNTRY RD CENTEREACH NY HIGH VISIBILITY ON MIDDLE COUNTRY RD LOT SIZE : ACRE 1.81 - 78,843 SF STORIES: 2 BUILDING SF First Floor : 8,216 SF +/-LOWER LEVEL: 5,500 SF +/-FRONTAGE: 110 FT on Middle Country RD PARKING RATIO: 10 /1,000 SF PARKING: 104 SURROUNDED BY NATIONAL RETAILERS

### Highlight:

Building Size : 8,216 SQ FT Lower Level : 5,500 SQ FT -/+ Rent Per Sq Ft: \$33.00 Projected Income \$271,128 Annual Expense \$67,500 N O I \$203,628 Purchase Price \$1,975,000 CAP RATE 10.31%