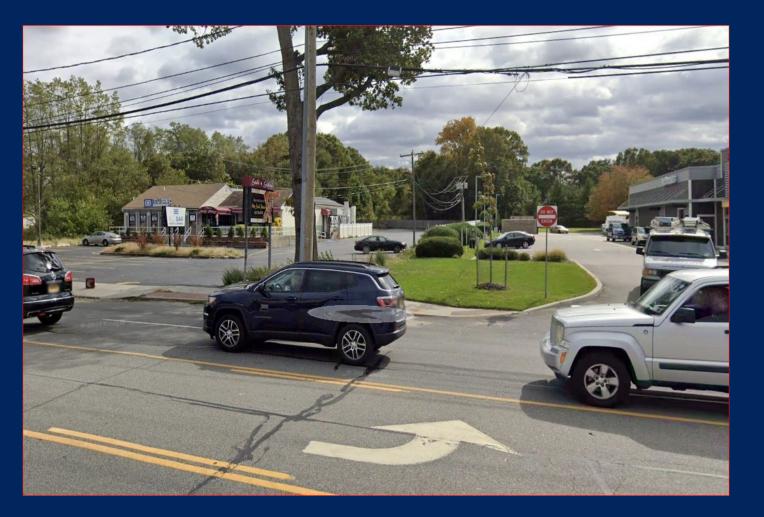

1702 MIDDLE COUNTRY RD CENETEACH – NY

#### FREE STANDING RETAIL BUILDING

#### **PROPERTY DETAILS**

PROPERTY DESCRIPTION: 1702 MIDDLE COUNTRY RD CENTEREACH NY HIGH VISIBILITY ON MIDDLE COUNTRY RD LOT SIZE : ACRE 1.81 - 78,843 SF STORIES: 2 BUILDING SF First Floor : 8,216 SF +/-LOWER LEVEL: 5,500 SF +/-FRONTAGE: 110 FT on Middle Country RD PARKING RATIO: 10 /1,000 SF PARKING: 104 SURROUNDED BY NATIONAL RETAILERS