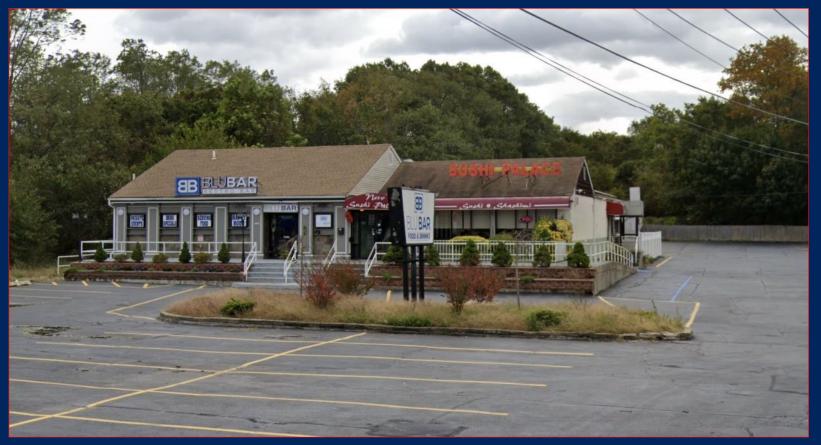

1702 MIDDLE COUNTRY RD CENETEACH – NY

#### FREE STANDING RETAIL BUILDING

#### **PROPERTY DETAILS**

PROPERTY DESCRIPTION: 1702 MIDDLE COUNTRY RD CENTEREACH NY HIGH VISIBILITY ON MIDDLE COUNTRY RD LOT SIZE : ACRE 1.81 - 78,843 SF STORIES: 2 BUILDING SF First Floor : 8,216 SF +/-LOWER LEVEL: 5,500 SF +/-FRONTAGE: 110 FT on Middle Country RD PARKING RATIO: 10 /1,000 SF PARKING: 104 SURROUNDED BY NATIONAL RETAILERS