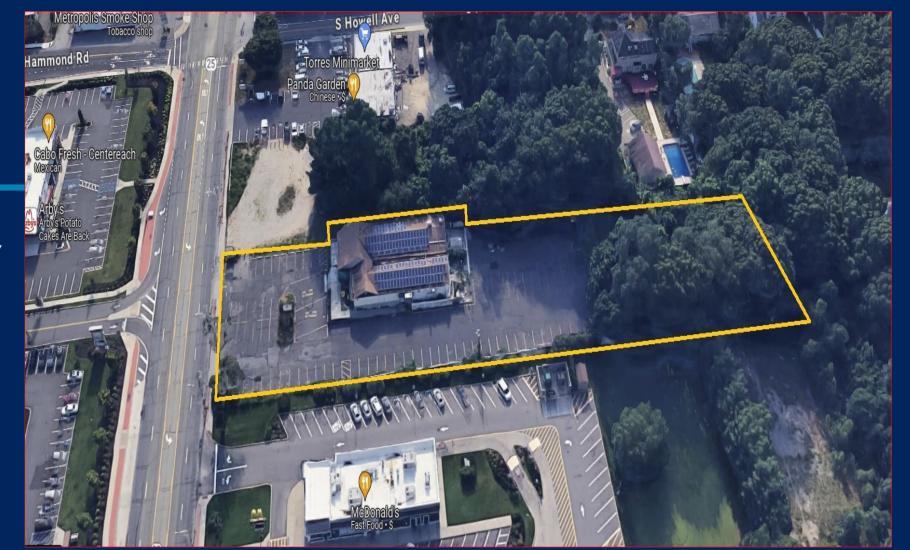

#### **PROPERTY DETAILS**

PROPERTY DESCRIPTION: 1702 MIDDLE COUNTRY RD CENTEREACH NY HIGH VISIBILITY ON MIDDLE COUNTRY RD LOT SIZE : ACRE 1.81 - 78,843 SF STORIES: 2 BUILDING SF First Floor : 8,216 SF +/-LOWER LEVEL: 5,500 SF +/-FRONTAGE: 110 FT on Middle Country RD PARKING RATIO: 10 /1,000 SF PARKING: 104 SURROUNDED BY NATIONAL RETAILERS