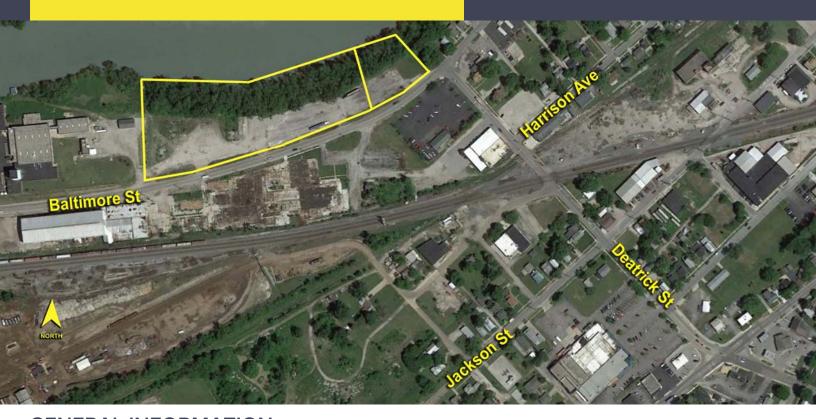

### **GENERAL INFORMATION**

Sale Price: \$149,000

Acreage: 6.3 +/-

Dimensions: Irregular

Closest Cross Street: Downs and State Route 24

County: Defiance

Zoning: M-3

Easements: Of record

## Vacant Land For Sale

6.3 Acres AVAILABLE

| PROPERTY DESCRIPTION |                               |  |
|----------------------|-------------------------------|--|
| Drainage:            | Storm sewer                   |  |
| Improvements:        | 95,000 square foot foundation |  |
| Restrictions:        | Zoning                        |  |
| Sign on Property:    | Yes                           |  |
|                      |                               |  |
| Adjacent Land        |                               |  |
| North:               | Maumee River                  |  |
| South:               | Railroad tracks               |  |
| East:                | Retail and Industrial         |  |
| West:                | Industrial                    |  |

#### **Comments:**

- Former manufacturing plant. Heavy floor on foundation pad.
- Rail to site.
- Easement with property to the west for driveway.