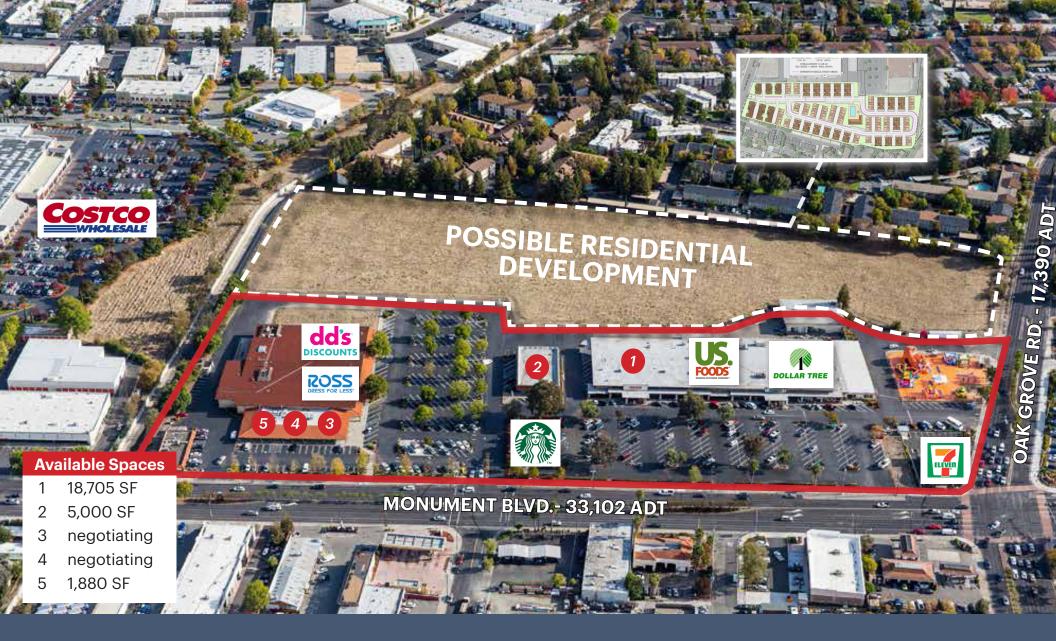

## THE OPPORTUNITY

Four Corners Shopping Center is a privately owned neighborhood shopping center serving the Concord, Pleasant Hill, and Walnut Creek Market. This 148,233 square foot shopping center boasts national tenants like US Foods Chef's Store, Ross, DD's Discount and Dollar Tree. Availabilities include a 18,705 SF Anchor Space, 5,000 SF pad building and shop space ranging from 1,420 - 1,880 SF which could be combined for a total of 3,800 SF.

### **LOCATION**

Four Corners Shopping Center is located on Monument Blvd. (33,102 ADT) at Oak Grove Rd. (17,390 ADT). This intersection, known as the four corners, benefits from its coveted market position in close proximity to Concord, Pleasant Hill, and Walnut Creek.

#### **AVAILABLE SPACES**

| ±1,880 SF          | Shop Space   |
|--------------------|--------------|
| ±5,000 SF          | Pad Building |
| <u>+</u> 18,705 SF | Anchor Space |

#### **TRAFFIC COUNTS**

Monument Blvd. 33,102 ADT Oak Grove Rd. 17,390 ADT