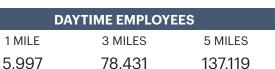

## **DEMOGRAPHICS**

| ESTIMATED POPULATION |         |         |
|----------------------|---------|---------|
| 1 MILE               | 3 MILES | 5 MILES |
| 33,384               | 156,570 | 265,512 |