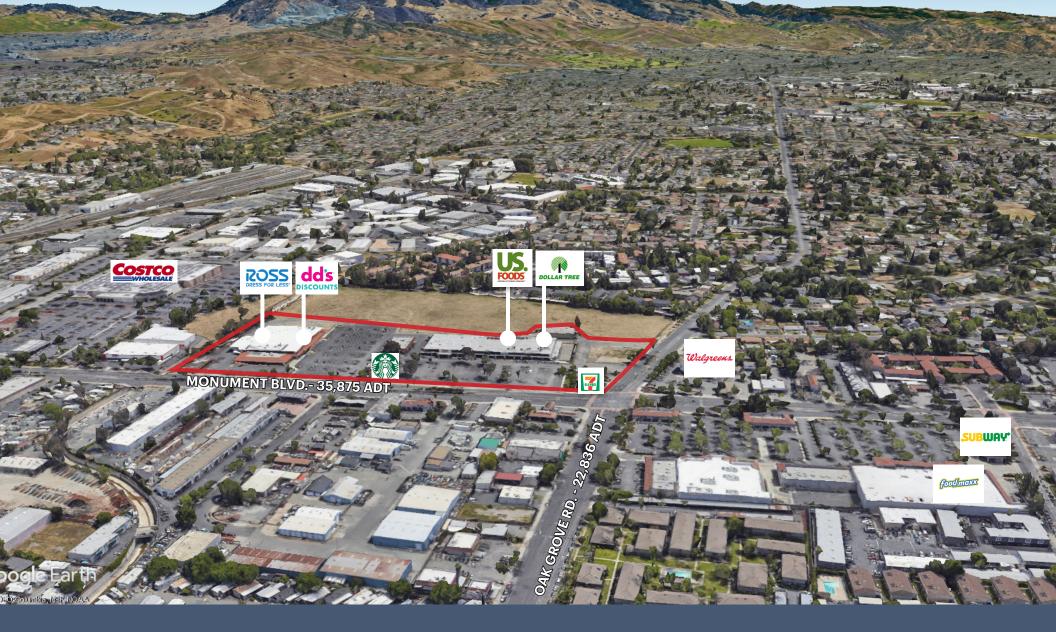

## THE OPPORTUNITY

Four Corners Shopping Center is a privately owned neighborhood shopping center serving the Concord, Pleasant Hill, and Walnut Creek Market. This 148,233 square foot shopping center boasts national tenants like US Foods Chef's Store, Ross, DD's Discount and Dollar Tree. Availabilities include a 18,705 SF Anchor Space, 5,000 SF pad building and shop space ranging from 1,420 - 1,880 SF which could be combined for a total of 3,800 SF.

### **LOCATION**

Four Corners Shopping Center is located on Monument Blvd. (33,102 ADT) at Oak Grove Rd. (17,390 ADT). This intersection, known as the four corners, benefits from its coveted market position in close proximity to Concord, Pleasant Hill, and Walnut Creek.

#### **AVAILABLE SPACES**

| ±1,880 SF          | Shop Space   |
|--------------------|--------------|
| ±5,000 SF          | Pad Building |
| <u>+</u> 18,705 SF | Anchor Space |

#### **TRAFFIC COUNTS**

Monument Blvd. 33,102 ADT Oak Grove Rd. 17,390 ADT