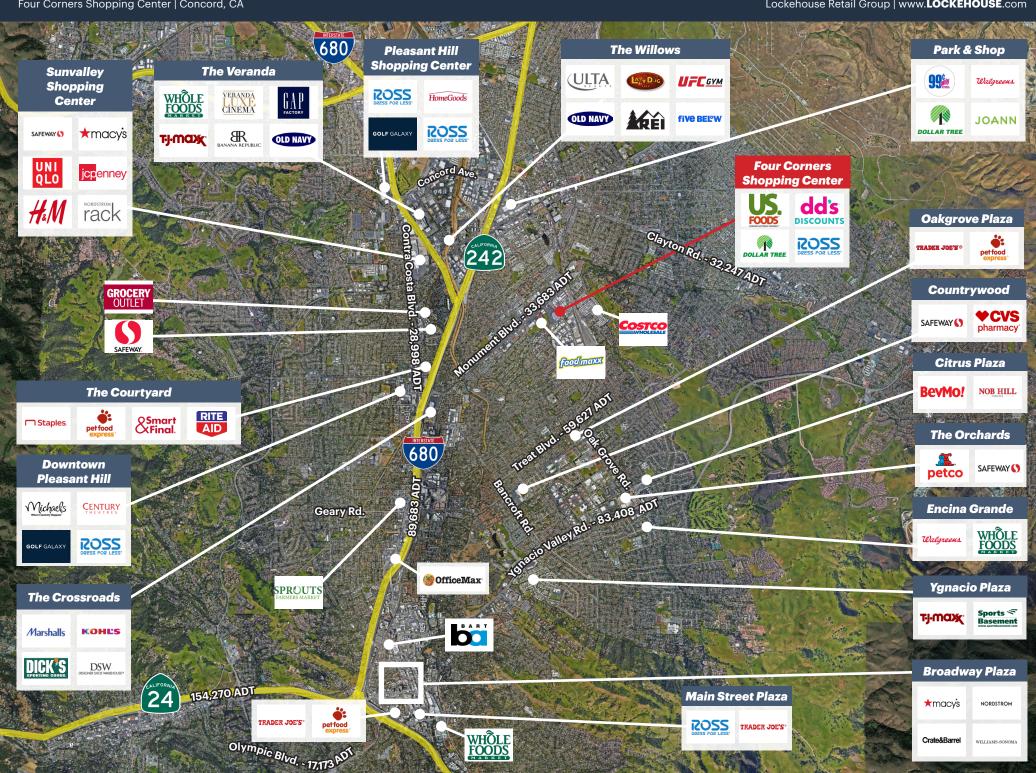

### **LOCATION**

Four Corners Shopping Center is located on Monument Blvd. (33,102 ADT) at Oak Grove Rd. (17,390 ADT). This intersection, known as the four corners, benefits from its coveted market position in close proximity to Concord, Pleasant Hill, and Walnut Creek.