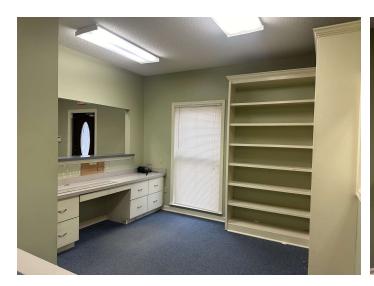

## **Property Features**

• Rent per month: \$2,200

• Asking rent per SF: \$16.00 MG

- Tenant is responsible for their own utilities and cleaning on top of the rent
- 1st floor space
- · Kitchen/Breakroom area
- Lobby with check in desk
- Laundry Room
- 4 Offices total (3 offices have plumbing)
- Formerly used as dental office but suited for all types
- · Landlord will provide new floor and paint
- Located in Cordova, TN