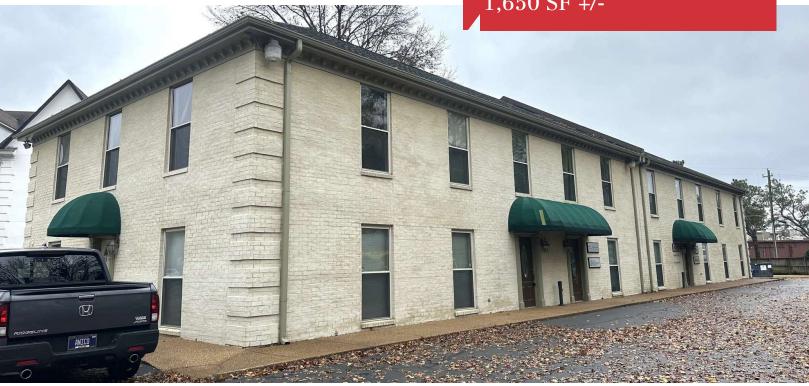

Office 1,650 SF +/-

For Lease

## 763 Walnut Knoll Lane

Memphis, Tennessee 38018

## **Property Features**

• Rent per month: \$2,200

• Asking rent per SF: \$16.00 MG

- Tenant is responsible for their own utilities and cleaning on top of the rent
- 1st floor space
- · Kitchen/Breakroom area
- Lobby with check in desk
- Laundry Room
- 4 Offices total (3 offices have plumbing)
- Formerly used as dental office but suited for all types
- · Landlord will provide new floor and paint
- Located in Cordova, TN