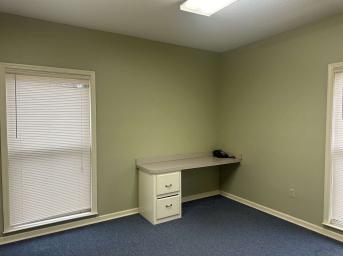

## **Property Features**

• Rent per month: \$2,200

• Asking rent per SF: \$16.00 MG

- Tenant is responsible for their own utilities and cleaning on top of the rent
- 1st floor space
- · Kitchen/Breakroom area
- Lobby with check in desk
- Laundry Room
- 4 Offices total (3 offices have plumbing)
- Formerly used as dental office but suited for all types
- · Landlord will provide new floor and paint
- Located in Cordova, TN