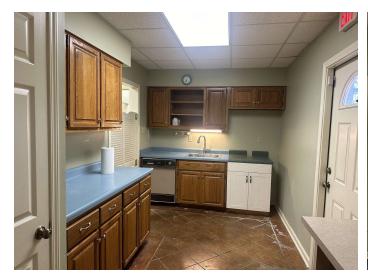

## **Property Features**

• Rent per month: \$2,200

• Asking rent per SF: \$16.00 MG

- Tenant is responsible for their own utilities and cleaning on top of the rent
- 1st floor space
- · Kitchen/Breakroom area
- Lobby with check in desk
- Laundry Room
- 4 Offices total (3 offices have plumbing)
- Formerly used as dental office but suited for all types
- · Landlord will provide new floor and paint
- Located in Cordova, TN