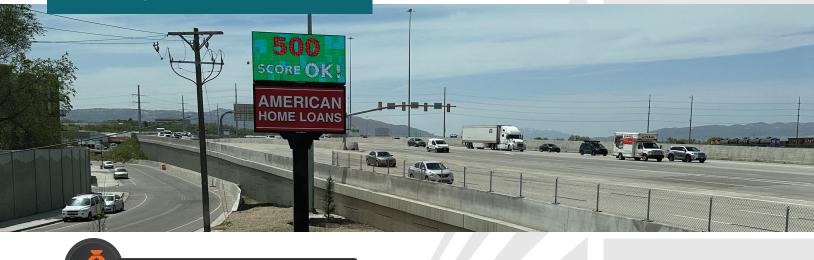

8750

- Total Size: 3,982 RSF
- Office: 1,172 SF (with common)
- Warehouse: 2,810 SF
- 2 Offices, shared conf. & RRs
- Year Built: 2022
- Zoning: RC (Reg. Comm. Dist.)
- Parking: 17 stalls

Rare opportunity to lease south valley office/warehouse space with I-15 frontage and potential for building and digital signage! This newly-constructed building with Class A office finishes is ready for immediate occupancy. Property is located right off 9000 South and I-15, allowing for fast and easy freeway access. Buildings are newly constructed and office area can possibly be leased separately from the warehouse. South unit has additional basement storage. Call now to schedule a showing!

#### EASE SUMMARY

- All asking rates are NNN
- Billboard and building signage possible
- Good credit and 3-year min. term required