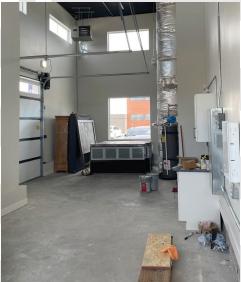

Warehouse: 2,810 SF
- 2 Offices, shared conf. & RRs
- Year Built: 2022
- Zoning: RC (Reg. Comm. Dist.)
- Parking: 17 stalls

Rare opportunity to lease south valley office/warehouse space with I-15 frontage and potential for building and digital signage! This newly-constructed building with Class A office finishes is ready for immediate occupancy. Property is located right off 9000 South and I-15, allowing for fast and easy freeway access. Buildings are newly constructed and office area can possibly be leased separately from the warehouse. South unit has additional basement storage. Call now to schedule a showing!



#### EASE SUMMARY

- All asking rates are NNN
- Billboard and building signage possible
- Good credit and 3-year min. term required



### **PROPERTY** PHOTOS



















03

### FLOOR PLAN (8750 S.)

#### **NORTH BUILDING**

Warehouse: 2,810 SF Office (Main): 1,172 SF <u>Office (2nd): 772 SF</u> TOTAL: 4,754 SF Bonus WH Mezz: 600 SF Base Rent: \$8,450/mo. NNN: \$1,400/mo. Clear Height: ~18' Warehouse Heat: Yes Fire Sprinklers: No Shop Sink: Yes Internet: Xfinity Google Fiber coming soon Class A office finishes





### **SITE PLAN**



### LOCATOR MAP







# CONTACT

#### **JASON HAGBLOM**

*Principal Broker* 801.860.5030 jason@nexuscres.com

#### WES BASTIAN

*Associate* 801.318.1779 wes@nexuscres.com