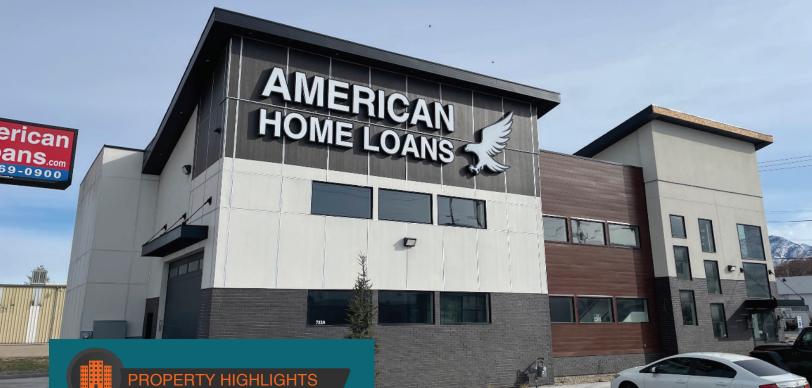

8750

- Total Size: 3,982 RSF
- Office: 1,172 SF (with common)
- Warehouse: 2,810 SF
- 2 Offices, shared conf. & RRs
- Year Built: 2022
- Zoning: RC (Reg. Comm. Dist.)
- Parking: 17 stalls

Rare opportunity to lease south valley office/warehouse space with I-15 frontage and potential for building and digital signage! This newly-constructed building with Class A office finishes is ready for immediate occupancy. Property is located right off 9000 South and I-15, allowing for fast and easy freeway access. Buildings are newly constructed and office area can possibly be leased separately from the warehouse. South unit has additional basement storage. Call now to schedule a showing!