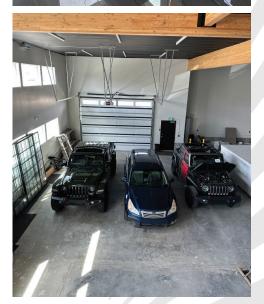

)
- Warehouse: 2,810 SF
- 2 Offices, shared conf. & RRs
- Year Built: 2022
- Zoning: RC (Reg. Comm. Dist.)
- Parking: 17 stalls

Rare opportunity to lease south valley office/warehouse space with I-15 frontage and potential for building and digital signage! This newly-constructed building with Class A office finishes is ready for immediate occupancy. Property is located right off 9000 South and I-15, allowing for fast and easy freeway access. Buildings are newly constructed and office area can possibly be leased separately from the warehouse. South unit has additional basement storage. Call now to schedule a showing!



#### EASE SUMMARY

- All asking rates are NNN
- Billboard and building signage possible
- Good credit and 3-year min. term required



### **PROPERTY** PHOTOS



















03

### FLOOR PLAN (8750 S.)

#### **NORTH BUILDING**

Warehouse: 2,810 SF Office (Main): 1,172 SF <u>Office (2nd): 772 SF</u> TOTAL: 4,754 SF Bonus WH Mezz: 600 SF Base Rent: \$8,450/mo. NNN: \$1,400/mo. Clear Height: ~18' Warehouse Heat: Yes Fire Sprinklers: No Shop Sink: Yes Internet: Xfinity Google Fiber coming soon Class A office finishes





### **SITE PLAN**



### LOCATOR MAP







# CONTACT

#### **JASON HAGBLOM**

*Principal Broker* 801.860.5030 jason@nexuscres.com

#### WES BASTIAN

*Associate* 801.318.1779 wes@nexuscres.com