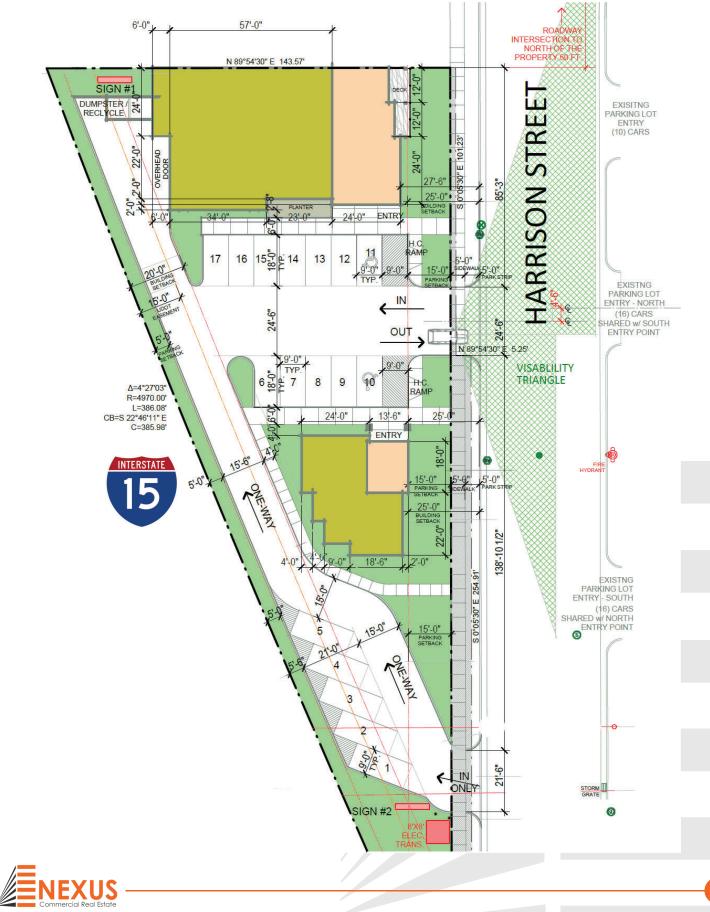

ht off 9000 South and I-15, allowing for fast and easy freeway access. Buildings are newly constructed and office area can possibly be leased separately from the warehouse. South unit has additional basement storage. Call now to schedule a showing!



#### EASE SUMMARY

- All asking rates are NNN
- Billboard and building signage possible
- Good credit and 3-year min. term required



### **PROPERTY** PHOTOS



















03

### FLOOR PLAN (8750 S.)

#### **NORTH BUILDING**

Warehouse: 2,810 SF Office (Main): 1,172 SF <u>Office (2nd): 772 SF</u> TOTAL: 4,754 SF Bonus WH Mezz: 600 SF Base Rent: \$8,450/mo. NNN: \$1,400/mo. Clear Height: ~18' Warehouse Heat: Yes Fire Sprinklers: No Shop Sink: Yes Internet: Xfinity Google Fiber coming soon Class A office finishes





### **SITE PLAN**



### LOCATOR MAP







# CONTACT

#### **JASON HAGBLOM**

*Principal Broker* 801.860.5030 jason@nexuscres.com

#### WES BASTIAN

*Associate* 801.318.1779 wes@nexuscres.com