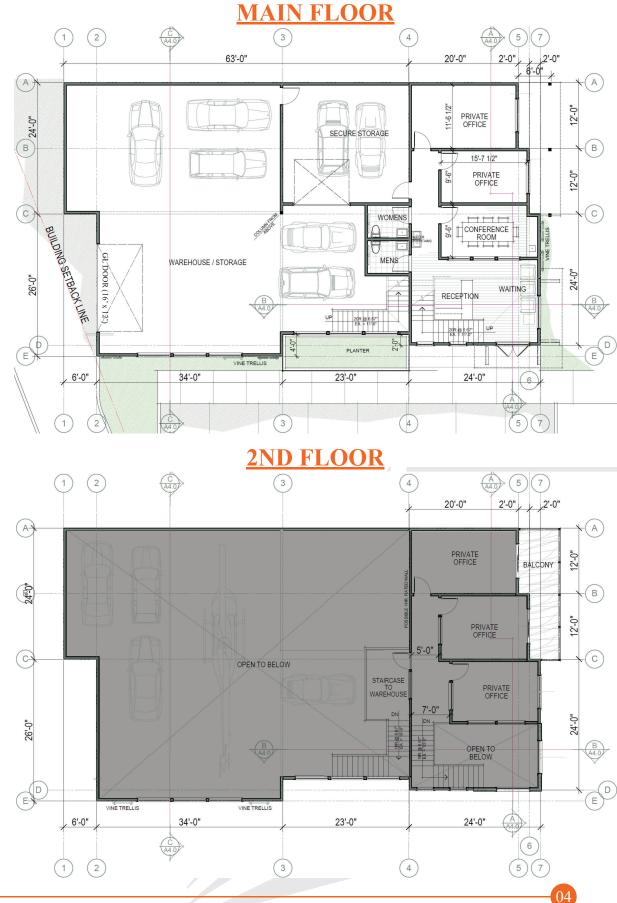

### FLOOR PLAN (8750 S.)

#### **NORTH BUILDING**

Warehouse: 2,810 SF Office (Main): 1,172 SF <u>Office (2nd): 772 SF</u> TOTAL: 4,754 SF Bonus WH Mezz: 600 SF Base Rent: \$8,450/mo. NNN: \$1,400/mo. Clear Height: ~18' Warehouse Heat: Yes Fire Sprinklers: No Shop Sink: Yes Internet: Xfinity Google Fiber coming soon Class A office finishes