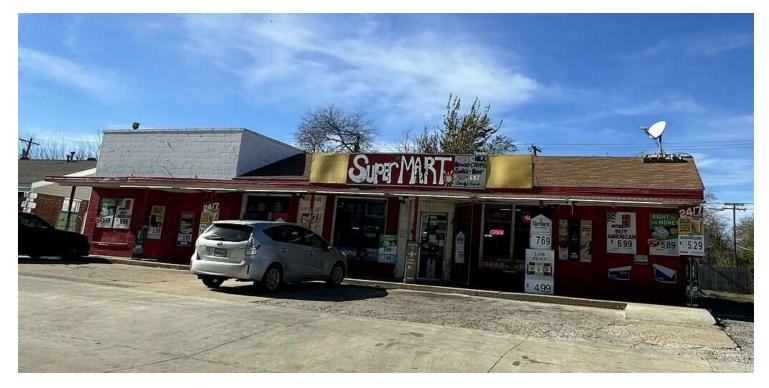

#### PROPERTY OVERVIEW

Business Opportunity: A neighborhood convenience store that has been operating under the same ownership for over 24 years.

Additional Space: An extra 1,420 square feet is attached to the property, offering potential for business expansion or additional lease income.

#### **PROPERTY HIGHLIGHTS**

- Close proximity to SE 29th and Midwest Blvd
- Operator has been in place for over 24 years

601 N KEY BLVD, OKLAHOMA CITY, OK 73110

GREG@BANTAPROPERTYGROUP.COM

601 N KEY BLVD, OKLAHOMA CITY, OK 73110