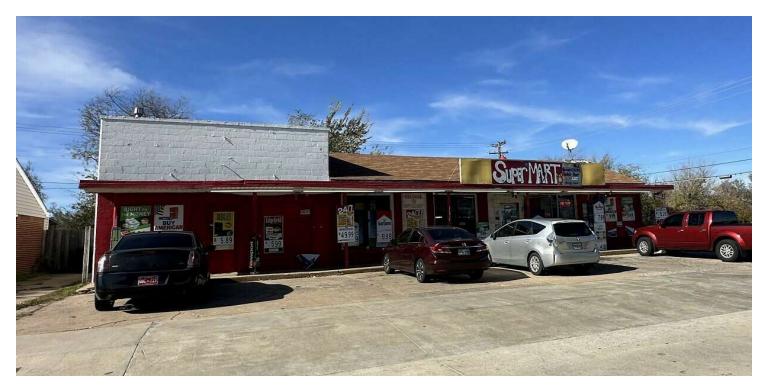

#### PROPERTY OVERVIEW

Business Opportunity: A neighborhood convenience store that has been operating under the same ownership for over 24 years.

Additional Space: An extra 1,420 square feet is attached to the property, offering potential for business expansion or additional lease income.

#### **PROPERTY HIGHLIGHTS**

- Close proximity to SE 29th and Midwest Blvd
- Operator has been in place for over 24 years

601 N KEY BLVD, OKLAHOMA CITY, OK 73110

GREG@BANTAPROPERTYGROUP.COM

601 N KEY BLVD, OKLAHOMA CITY, OK 73110