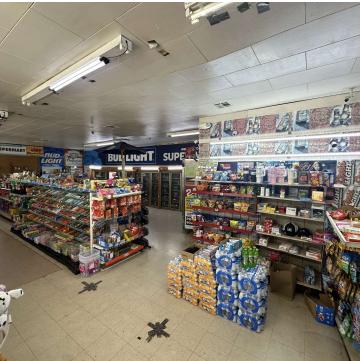

#### PROPERTY OVERVIEW

Business Opportunity: A neighborhood convenience store that has been operating under the same ownership for over 24 years.

Additional Space: An extra 1,420 square feet is attached to the property, offering potential for business expansion or additional lease income.