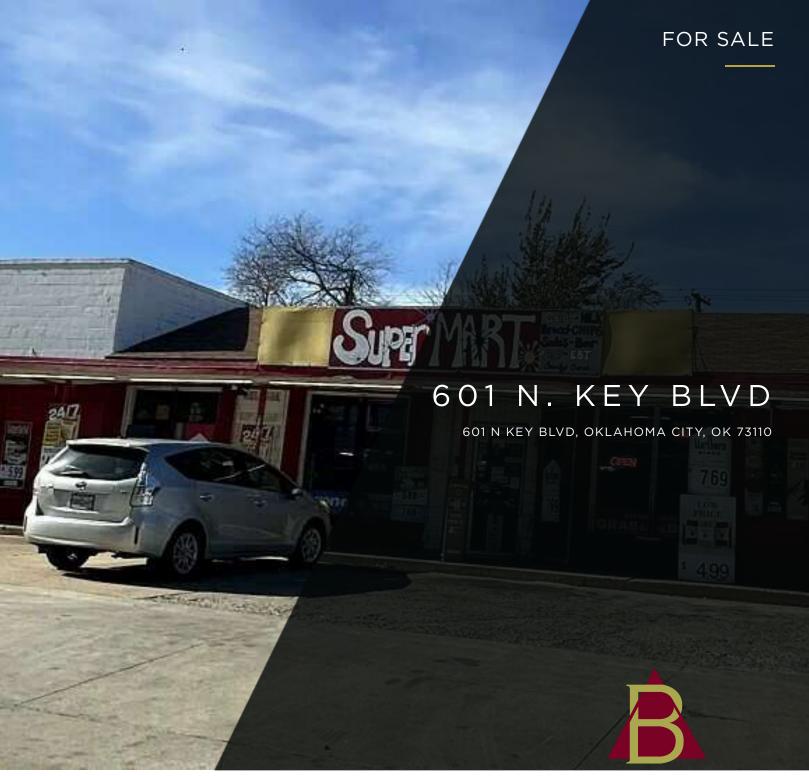

#### **GREG BANTA**

405.840.1600

GREG@BANTAPROPERTYGROUP.COM

601 N KEY BLVD, OKLAHOMA CITY, OK 73110

#### PROPERTY OVERVIEW

Business Opportunity: A neighborhood convenience store that has been operating under the same ownership for over 24 years.

Additional Space: An extra 1,420 square feet is attached to the property, offering potential for business expansion or additional lease income.