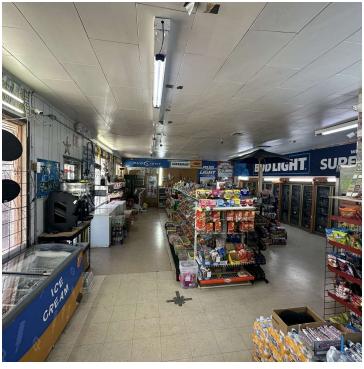

#### PROPERTY OVERVIEW

Business Opportunity: A neighborhood convenience store that has been operating under the same ownership for over 24 years.

Additional Space: An extra 1,420 square feet is attached to the property, offering potential for business expansion or additional lease income.

Longstanding Business: The current owner has managed this location for a long time, which could offer a stable customer base and an established operation.

This type of property could be an excellent opportunity for someone looking to step into a well-established business with room for growth.

#### **PROPERTY HIGHLIGHTS**

- Close proximity to SE 29th and Midwest Blvd
- Operator has been in place for over 24 years

601 N KEY BLVD, OKLAHOMA CITY, OK 73110

GREG@BANTAPROPERTYGROUP.COM

601 N KEY BLVD, OKLAHOMA CITY, OK 73110