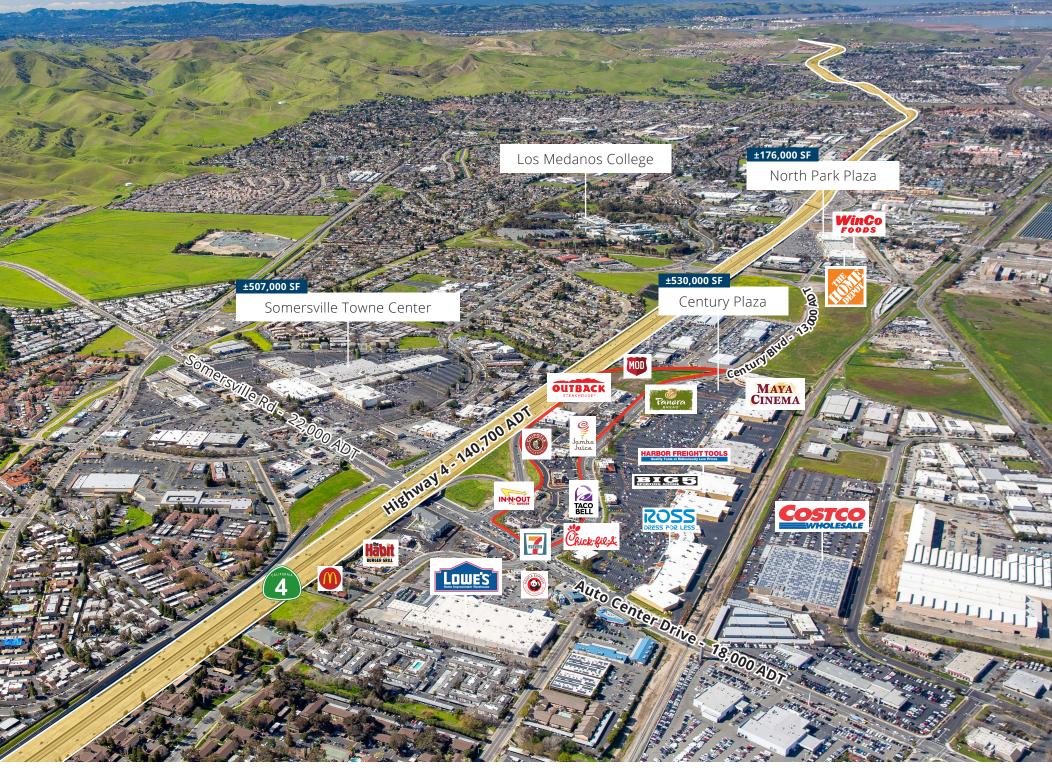

### About

Phase 1 of Delta Gateway is ±52,000 SF, tenant line-up includes Panera, In-N-Out, Outback Steakhouse, Chipotle and several others, located in Pittsburg, California along Hwy 4. With Phase 2 now underway, adding another ±55,000 SF of planned retail and restaurant pads, Delta Gateway will serve as a destination for dining and local entertainment.

## Property Summary

immediately off Highway 4 in Antioch, CA - Contra Costa County

±107,000 SF Power Center (Phase 1: ±52,000 SF, Phase 2: ±55,000 SF)

Sierra Pacific Properties - One of the largest

Located at the Somersville Road at Auto Center Boulevard,

### ±1,300 Linear Feet Fronting HWY 4 & 140,700 ADT

Immediate Freeway Accessibility & Exceptional Visibility

Strong Co-Tenancy with National & Regional Tenants

Very Well-Maintained Center

Drive-Thru Opportunities and BTS

153,831

Total Population

\$398,689

Median Home Value

All values represent a 5 mile radius from site. Source: Esri, U.S.

| M-1 Contra Costa County Sheriff (Available Soon) | B-3 | Metro PCS                                                                                                                                                                                                                                                                                                                                                                                                                                                                                                                                                                                                                                                                                                                                                                                                                                                                                                                                                                                                                                                                                                                                                                                                                                                                                                                                                                                                                                                                                                                                                                                                                                                                                                                                                                                                                                                                                                                                                                                                                                                                                                                      | P-3 | Del Taco           |  |
|--------------------------------------------------|-----|--------------------------------------------------------------------------------------------------------------------------------------------------------------------------------------------------------------------------------------------------------------------------------------------------------------------------------------------------------------------------------------------------------------------------------------------------------------------------------------------------------------------------------------------------------------------------------------------------------------------------------------------------------------------------------------------------------------------------------------------------------------------------------------------------------------------------------------------------------------------------------------------------------------------------------------------------------------------------------------------------------------------------------------------------------------------------------------------------------------------------------------------------------------------------------------------------------------------------------------------------------------------------------------------------------------------------------------------------------------------------------------------------------------------------------------------------------------------------------------------------------------------------------------------------------------------------------------------------------------------------------------------------------------------------------------------------------------------------------------------------------------------------------------------------------------------------------------------------------------------------------------------------------------------------------------------------------------------------------------------------------------------------------------------------------------------------------------------------------------------------------|-----|--------------------|--|
| A-1 T-Mobile                                     | B-4 | AT&TP                                                                                                                                                                                                                                                                                                                                                                                                                                                                                                                                                                                                                                                                                                                                                                                                                                                                                                                                                                                                                                                                                                                                                                                                                                                                                                                                                                                                                                                                                                                                                                                                                                                                                                                                                                                                                                                                                                                                                                                                                                                                                                                          | P-4 | Taco Bell          |  |
| A-2 Ebony Beauty Supply                          | B-5 | Chipotle                                                                                                                                                                                                                                                                                                                                                                                                                                                                                                                                                                                                                                                                                                                                                                                                                                                                                                                                                                                                                                                                                                                                                                                                                                                                                                                                                                                                                                                                                                                                                                                                                                                                                                                                                                                                                                                                                                                                                                                                                                                                                                                       | P-5 | El Pollo Loco      |  |
| B-1 Jamba Juice                                  | P-1 | 7-Eleven                                                                                                                                                                                                                                                                                                                                                                                                                                                                                                                                                                                                                                                                                                                                                                                                                                                                                                                                                                                                                                                                                                                                                                                                                                                                                                                                                                                                                                                                                                                                                                                                                                                                                                                                                                                                                                                                                                                                                                                                                                                                                                                       | P-6 | Outback Steakhouse |  |
| B-2 Wing Stop                                    | P-2 | In-N-Out Burger                                                                                                                                                                                                                                                                                                                                                                                                                                                                                                                                                                                                                                                                                                                                                                                                                                                                                                                                                                                                                                                                                                                                                                                                                                                                                                                                                                                                                                                                                                                                                                                                                                                                                                                                                                                                                                                                                                                                                                                                                                                                                                                | P-7 | Cajun Crackin'     |  |
|                                                  |     | , and the second |     |                    |  |
|                                                  |     | ase Two                                                                                                                                                                                                                                                                                                                                                                                                                                                                                                                                                                                                                                                                                                                                                                                                                                                                                                                                                                                                                                                                                                                                                                                                                                                                                                                                                                                                                                                                                                                                                                                                                                                                                                                                                                                                                                                                                                                                                                                                                                                                                                                        |     |                    |  |
| ŭ .                                              | Ph  | , and the second |     |                    |  |
| A-1 Panera Bread                                 | Ph  | ase Two                                                                                                                                                                                                                                                                                                                                                                                                                                                                                                                                                                                                                                                                                                                                                                                                                                                                                                                                                                                                                                                                                                                                                                                                                                                                                                                                                                                                                                                                                                                                                                                                                                                                                                                                                                                                                                                                                                                                                                                                                                                                                                                        |     |                    |  |
|                                                  | Ph  | ase Two                                                                                                                                                                                                                                                                                                                                                                                                                                                                                                                                                                                                                                                                                                                                                                                                                                                                                                                                                                                                                                                                                                                                                                                                                                                                                                                                                                                                                                                                                                                                                                                                                                                                                                                                                                                                                                                                                                                                                                                                                                                                                                                        |     |                    |  |
| A-1 Panera Bread                                 | Ph  | ase Two                                                                                                                                                                                                                                                                                                                                                                                                                                                                                                                                                                                                                                                                                                                                                                                                                                                                                                                                                                                                                                                                                                                                                                                                                                                                                                                                                                                                                                                                                                                                                                                                                                                                                                                                                                                                                                                                                                                                                                                                                                                                                                                        |     |                    |  |

### Local Tenant Mix