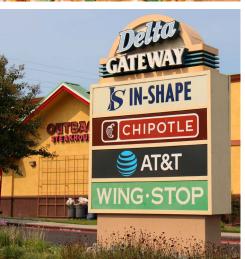

### About

Phase 1 of Delta Gateway is ±52,000 SF, tenant line-up includes Panera, In-N-Out, Outback Steakhouse, Chipotle and several others, located in Pittsburg, California along Hwy 4. With Phase 2 now underway, adding another ±55,000 SF of planned retail and restaurant pads, Delta Gateway will serve as a destination for dining and local entertainment.

# Delta Gateway

Highly Visible Collection of Pad Spaces Neighboring the Largest Collection of National & Regional Restaurant Service Tenants in East County

4300-4500 Century Blvd, Pittsburg, CA 94565

Contact Exclusive Brokers