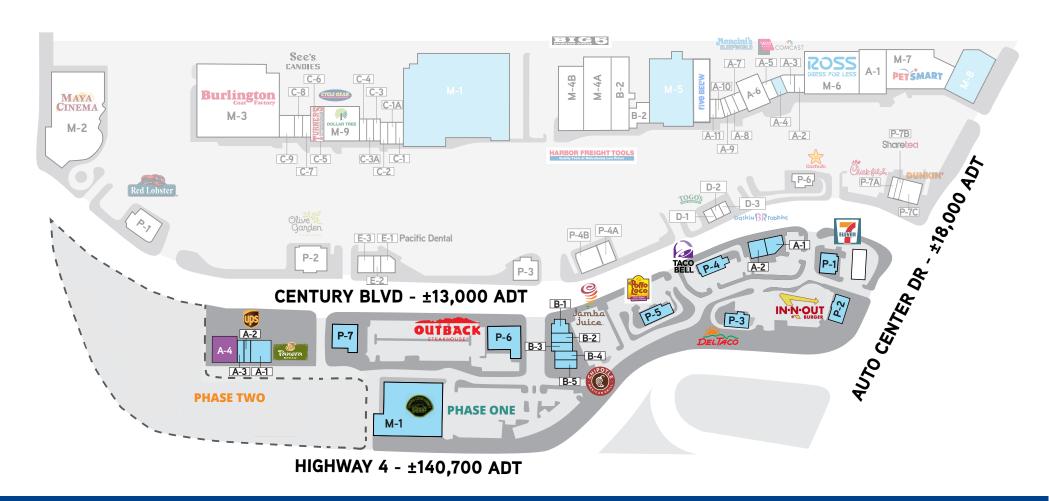

153,831

Total Population

\$398,689

Median Home Value

All values represent a 5 mile radius from site. Source: Esri, U.S.

| M-1 Contra Costa County Sheriff (Available Soon) | B-3 | Metro PCS                                                                                                                                                                                                                                                                                                                                                                                                                                                                                                                                                                                                                                                                                                                                                                                                                                                                                                                                                                                                                                                                                                                                                                                                                                                                                                                                                                                                                                                                                                                                                                                                                                                                                                                                                                                                                                                                                                                                                                                                                                                                                                                      | P-3 | Del Taco           |  |
|--------------------------------------------------|-----|--------------------------------------------------------------------------------------------------------------------------------------------------------------------------------------------------------------------------------------------------------------------------------------------------------------------------------------------------------------------------------------------------------------------------------------------------------------------------------------------------------------------------------------------------------------------------------------------------------------------------------------------------------------------------------------------------------------------------------------------------------------------------------------------------------------------------------------------------------------------------------------------------------------------------------------------------------------------------------------------------------------------------------------------------------------------------------------------------------------------------------------------------------------------------------------------------------------------------------------------------------------------------------------------------------------------------------------------------------------------------------------------------------------------------------------------------------------------------------------------------------------------------------------------------------------------------------------------------------------------------------------------------------------------------------------------------------------------------------------------------------------------------------------------------------------------------------------------------------------------------------------------------------------------------------------------------------------------------------------------------------------------------------------------------------------------------------------------------------------------------------|-----|--------------------|--|
| A-1 T-Mobile                                     | B-4 | AT&TP                                                                                                                                                                                                                                                                                                                                                                                                                                                                                                                                                                                                                                                                                                                                                                                                                                                                                                                                                                                                                                                                                                                                                                                                                                                                                                                                                                                                                                                                                                                                                                                                                                                                                                                                                                                                                                                                                                                                                                                                                                                                                                                          | P-4 | Taco Bell          |  |
| A-2 Ebony Beauty Supply                          | B-5 | Chipotle                                                                                                                                                                                                                                                                                                                                                                                                                                                                                                                                                                                                                                                                                                                                                                                                                                                                                                                                                                                                                                                                                                                                                                                                                                                                                                                                                                                                                                                                                                                                                                                                                                                                                                                                                                                                                                                                                                                                                                                                                                                                                                                       | P-5 | El Pollo Loco      |  |
| B-1 Jamba Juice                                  | P-1 | 7-Eleven                                                                                                                                                                                                                                                                                                                                                                                                                                                                                                                                                                                                                                                                                                                                                                                                                                                                                                                                                                                                                                                                                                                                                                                                                                                                                                                                                                                                                                                                                                                                                                                                                                                                                                                                                                                                                                                                                                                                                                                                                                                                                                                       | P-6 | Outback Steakhouse |  |
| B-2 Wing Stop                                    | P-2 | In-N-Out Burger                                                                                                                                                                                                                                                                                                                                                                                                                                                                                                                                                                                                                                                                                                                                                                                                                                                                                                                                                                                                                                                                                                                                                                                                                                                                                                                                                                                                                                                                                                                                                                                                                                                                                                                                                                                                                                                                                                                                                                                                                                                                                                                | P-7 | Cajun Crackin'     |  |
|                                                  |     | , and the second |     |                    |  |
|                                                  |     | ase Two                                                                                                                                                                                                                                                                                                                                                                                                                                                                                                                                                                                                                                                                                                                                                                                                                                                                                                                                                                                                                                                                                                                                                                                                                                                                                                                                                                                                                                                                                                                                                                                                                                                                                                                                                                                                                                                                                                                                                                                                                                                                                                                        |     |                    |  |
| ŭ .                                              | Ph  | , and the second |     |                    |  |
| A-1 Panera Bread                                 | Ph  | ase Two                                                                                                                                                                                                                                                                                                                                                                                                                                                                                                                                                                                                                                                                                                                                                                                                                                                                                                                                                                                                                                                                                                                                                                                                                                                                                                                                                                                                                                                                                                                                                                                                                                                                                                                                                                                                                                                                                                                                                                                                                                                                                                                        |     |                    |  |
|                                                  | Ph  | ase Two                                                                                                                                                                                                                                                                                                                                                                                                                                                                                                                                                                                                                                                                                                                                                                                                                                                                                                                                                                                                                                                                                                                                                                                                                                                                                                                                                                                                                                                                                                                                                                                                                                                                                                                                                                                                                                                                                                                                                                                                                                                                                                                        |     |                    |  |
| A-1 Panera Bread                                 | Ph  | ase Two                                                                                                                                                                                                                                                                                                                                                                                                                                                                                                                                                                                                                                                                                                                                                                                                                                                                                                                                                                                                                                                                                                                                                                                                                                                                                                                                                                                                                                                                                                                                                                                                                                                                                                                                                                                                                                                                                                                                                                                                                                                                                                                        |     |                    |  |

### Local Tenant Mix