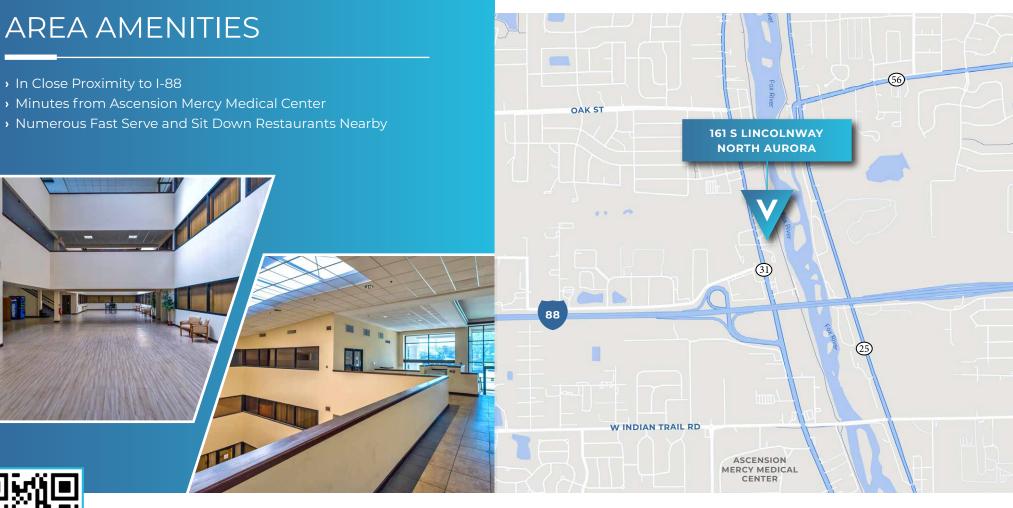

## 161 S LINCOLNWAY | NORTH AURORA

# OFFICE AND MEDICAL SUITES AVAILABLE FOR LEASE

161 S LINCOLNWAY NORTH AURORA, IL

VersaRES.com

## **BUILDING HIGHLIGHTS**

- Office and Medical Suites Available
- Asking Rate: \$15.00 PSF MG
- Renovated Common Areas

In Close Proximity to I-88

- Turn-Key Buildouts
- On-Site Engineer

## AREA AMENITIES

#### **PROPERTY SUMMARY**

| LEASE RATE   | \$15.00 PSF MG  |
|--------------|-----------------|
| AVAILABLE SF | 796 - 9,092 SF  |
| YEAR BUILT   | 1970            |
| BUILDING SF  | 51,983 SF       |
| PARKING      | 3.08 / 1,000 SF |







**RYAN MOEN, SIOR** PRINCIPAL DESIGNATED MANAGING BROKER 630.480.6346 RMoen@VersaRES.com



**ANGELA WING** ASSOCIATE 630.480.6342 AWing@VersaRES.com



JOHN MILLNER, CCIM PRINCIPAL 630.480.6342 JMillner@VersaRES.com