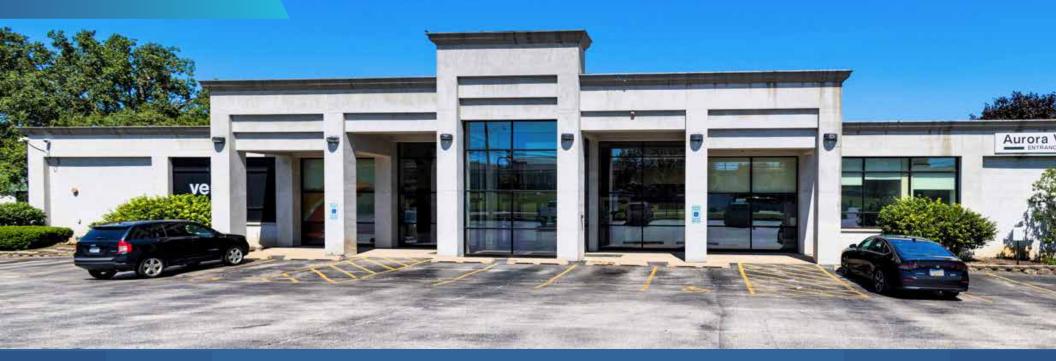

## **BUILDING HIGHLIGHTS**

- Office and Medical Suites Available
- Asking Rate: \$15.00 PSF MG
- Renovated Common Areas

In Close Proximity to I-88

- Turn-Key Buildouts
- On-Site Engineer

#### **PROPERTY SUMMARY**

| LEASE RATE   | \$15.00 PSF MG  |
|--------------|-----------------|
| AVAILABLE SF | 796 - 9,092 SF  |
| YEAR BUILT   | 1970            |
| BUILDING SF  | 51,983 SF       |
| PARKING      | 3.08 / 1,000 SF |