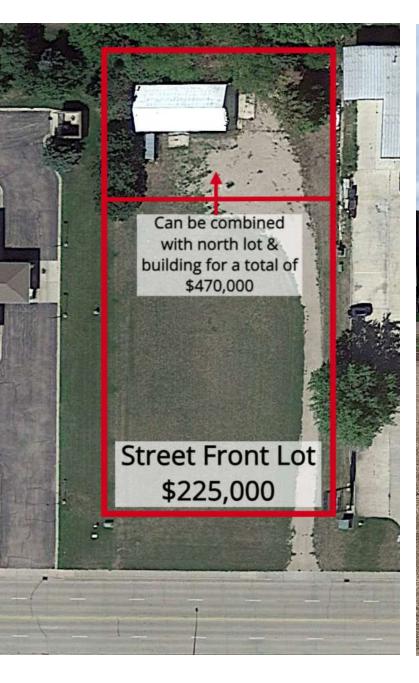

#### PROPERTY HIGHLIGHTS

- 150' of frontage on Highway 46
- Land can be combined with the small lot and building to the north
- · Proposed easement driveway to the east
- Zoning: General Business

## **LOT BREAK DOWN**

PEDERSEN COMMERCIAL LAND 1204 W Cedar St, Beresford, SD 57004