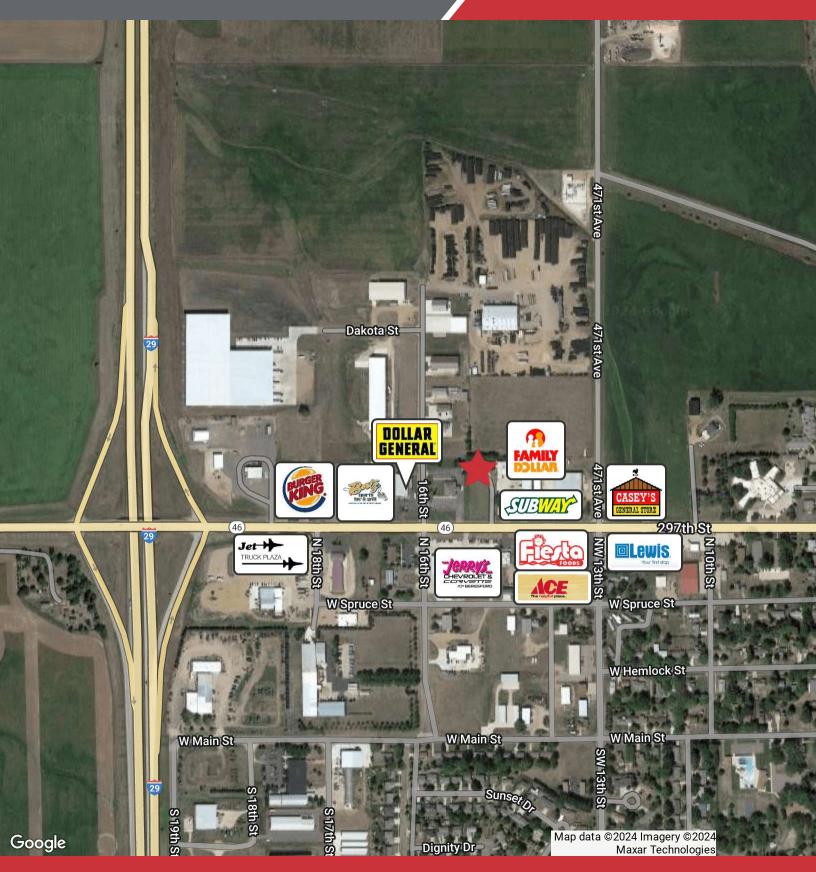

#### LOCATION DESCRIPTION

Located just east of the Beresford I-29 exit Area neighbors include Subway, Family Dollar, Dollar Tree, Casey's, Bertz Sports Bar & Grill, Jerry's Chevrolet of Beresford, Olson's Ace Hardware

## **AERIAL**

PEDERSEN COMMERCIAL LAND 1204 W Cedar St, Beresford, SD 57004