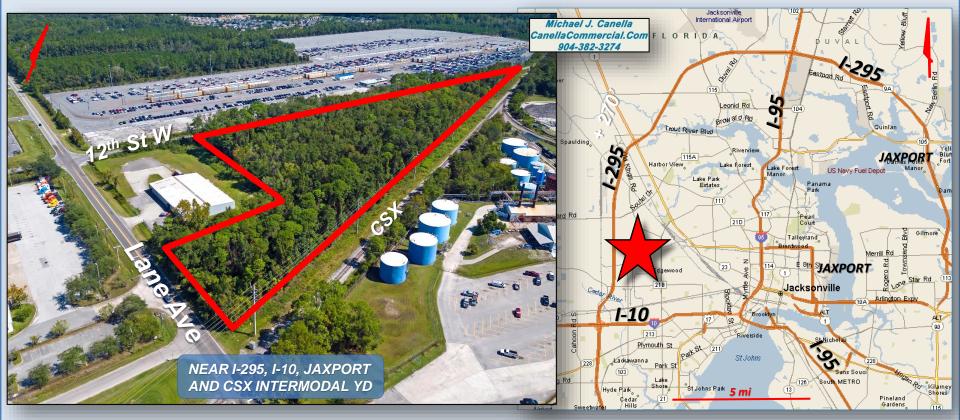

## FOR SALE: +/- 12.06 ACRES ZONED INDUSTRIAL LIGHT (IL)

Jacksonville, FL

**LOCATION:** SE corner Lane Ave and 12<sup>TH</sup> Street W, Jacksonville, FL 32254

LAND SIZE: +/- 12.06 acres gross

**ZONING:** IL (Industrial Light)

Owner will divide into East and West Parcels; see page 2

UTILITIES: City water, sewer and JEA electric fronting Lane Ave.

PRICE: \$1,575,000.00 (\$225,000/ac based on +/- 7 upland, usable acres)

Michael J. Canella Commercial R.E. Broker Mobile (904) 382-3274 Off (904) 363-1954 michael@canellacommercial.com