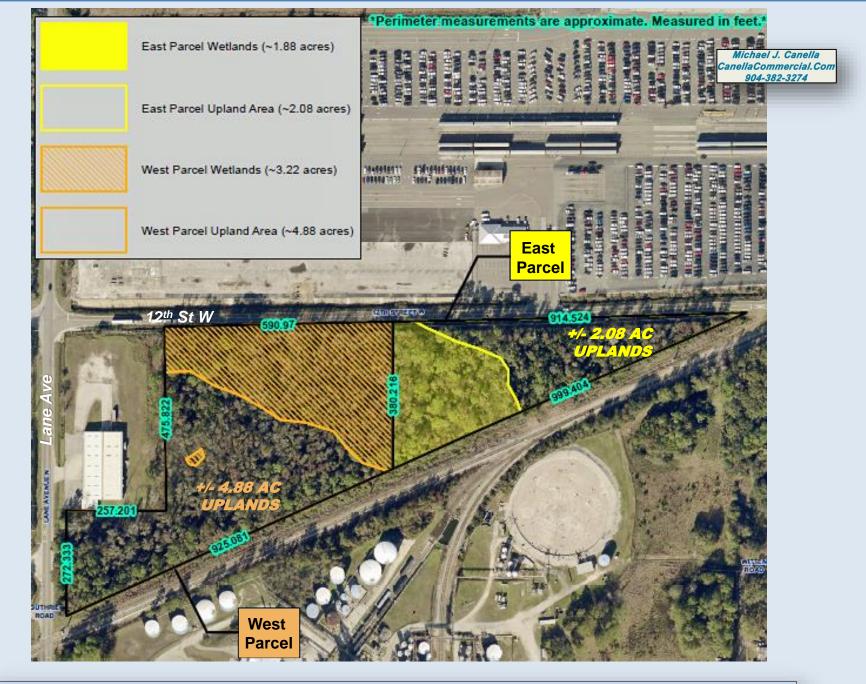

## FOR SALE: +/- 12.06 ACRES ZONED INDUSTRIAL LIGHT (IL)

Jacksonville, FL

**LOCATION:** SE corner Lane Ave and 12<sup>TH</sup> Street W, Jacksonville, FL 32254

LAND SIZE: +/- 12.06 acres gross

**ZONING:** IL (Industrial Light)

Owner will divide into East and West Parcels; see page 2

UTILITIES: City water, sewer and JEA electric fronting Lane Ave.

PRICE: \$1,575,000.00 (\$225,000/ac based on +/- 7 upland, usable acres)

Michael J. Canella Commercial R.E. Broker Mobile (904) 382-3274 Off (904) 363-1954 michael@canellacommercial.com