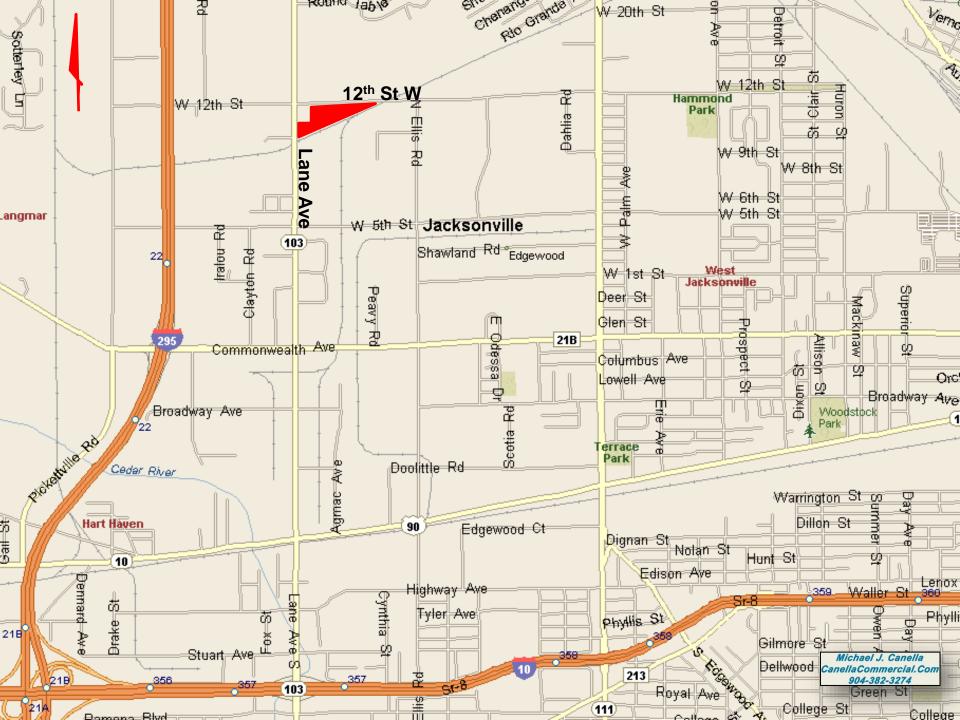

## FOR SALE: +/- 12.06 ACRES ZONED INDUSTRIAL LIGHT (IL)

Jacksonville, FL

**LOCATION:** SE corner Lane Ave and 12<sup>TH</sup> Street W, Jacksonville, FL 32254

LAND SIZE: +/- 12.06 acres gross

**ZONING:** IL (Industrial Light)