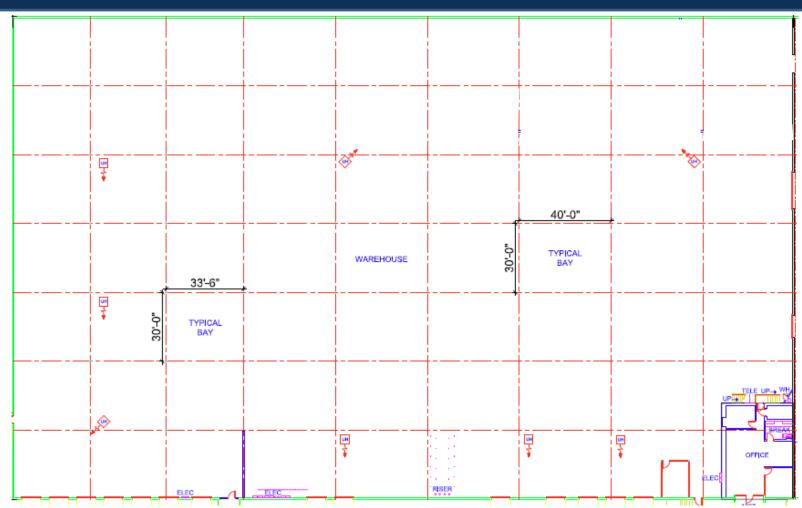

#### SF Breakdown:

Office: 2,612-sf Warehouse: 70,950-sf Total: 73,562-sf

2ND FLOOR OFFICE

73,562 SF AVAILABLE 1207 W Crosby Drive, Carrollton, TX Valwood Submarket

COMMERCIAL REAL ESTATE SERVICES

73,562 SF AVAILABLE 1207 W Crosby Drive, Carrollton, TX Valwood Submarket