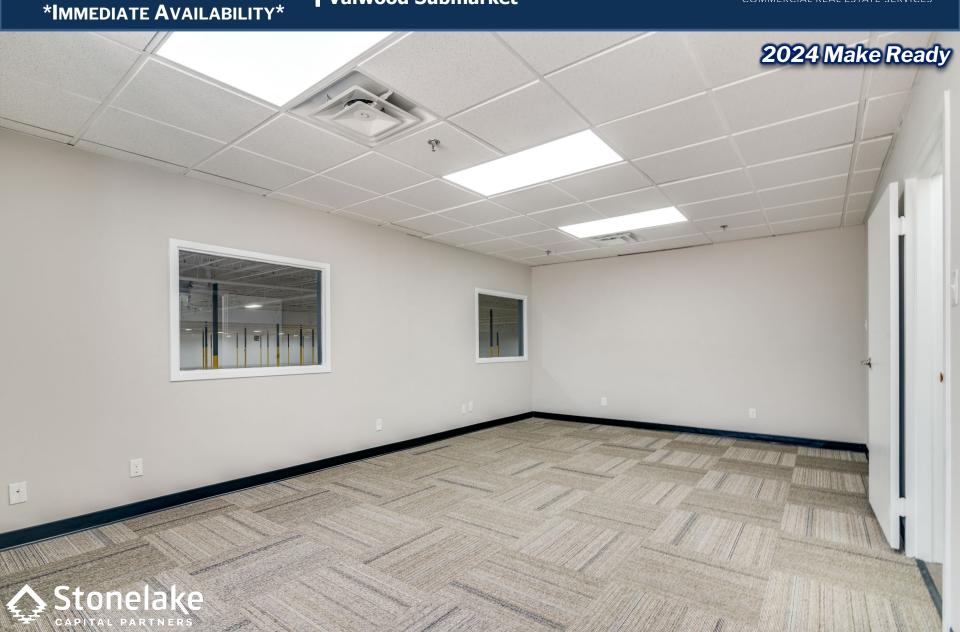

#### SF Breakdown:

Office: 2,612-sf Warehouse: 70,950-sf Total: 73,562-sf

2ND FLOOR OFFICE

73,562 SF AVAILABLE 1207 W Crosby Drive, Carrollton, TX Valwood Submarket

COMMERCIAL REAL ESTATE SERVICES

73,562 SF AVAILABLE 1207 W Crosby Drive, Carrollton, TX Valwood Submarket

\*IMMEDIATE AVAILABILITY\*

2024 Make Ready Stonelake

73,562 SF AVAILABLE 1207 W Crosby Drive, Carrollton, TX Valwood Submarket

COMMERCIAL REAL ESTATE SERVICES

\*IMMEDIATE AVAILABILITY\*

2024 Make Ready

Painted Roof Deck