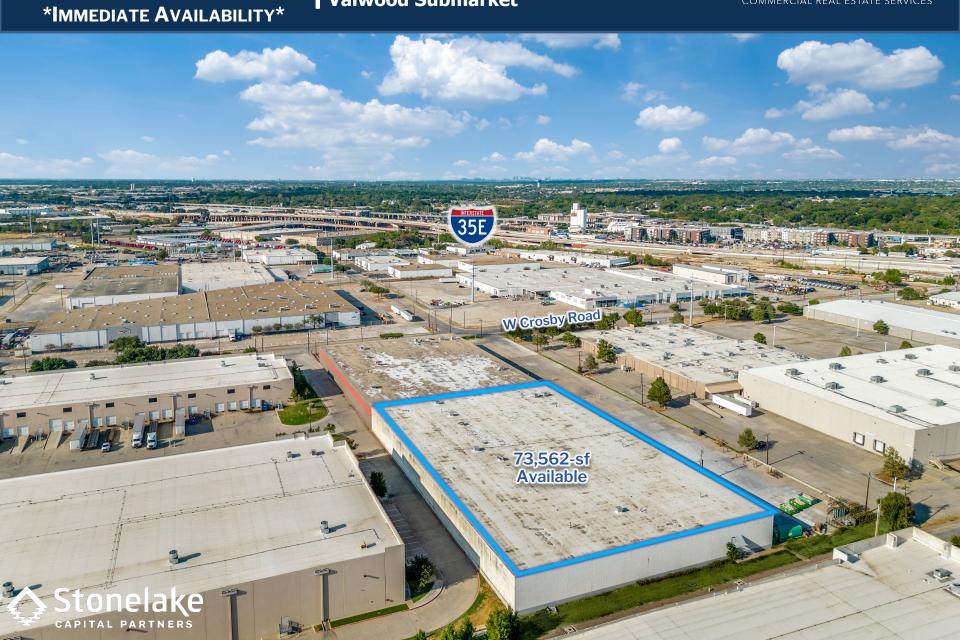

73,562 SF AVAILABLE 1207 W Crosby Drive, Carrollton, TX Valwood Submarket

73,562 SF AVAILABLE
1207 W Crosby Drive, Carrollton, TX
Valwood Submarket

COMMERCIAL REAL ESTATE SERVICES

\*IMMEDIATE AVAILABILITY\*

#### **SPACE FOR LEASE - INFORMATION**

- 73,562 SF Available
  - 2,612-SF Office
  - 70,950-SF Warehouse
- 21' Clear Height
- 13 Dock High Doors
- 1 Drive In Door
- 200-1200 amps, 640 Volt, Three Phase Service
- Sprinklered
- 2024 Make Ready:
  - Whitebox Warehouse & LEDs
  - 2 New Warehouse Restrooms
  - Renovated Office
  - Exterior Painting
- Easy access to I-635 & George W. Bush Tollway
- Immediate Availability