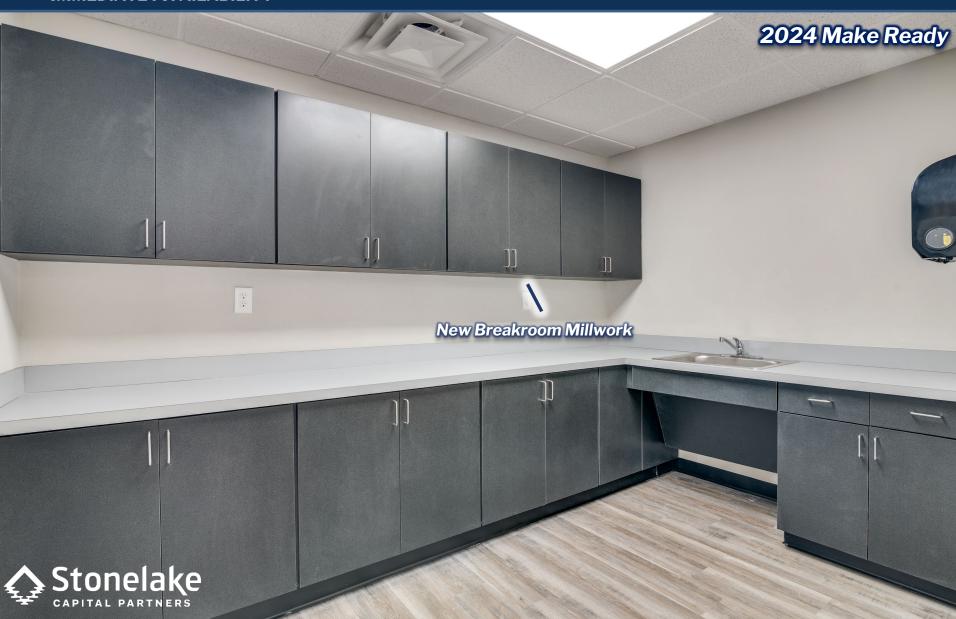

#### SF Breakdown:

Office: 2,612-sf Warehouse: 70,950-sf Total: 73,562-sf

2ND FLOOR OFFICE

73,562 SF AVAILABLE 1207 W Crosby Drive, Carrollton, TX Valwood Submarket

COMMERCIAL REAL ESTATE SERVICES

73,562 SF AVAILABLE 1207 W Crosby Drive, Carrollton, TX Valwood Submarket

\*IMMEDIATE AVAILABILITY\*

2024 Make Ready Stonelake

73,562 SF AVAILABLE 1207 W Crosby Drive, Carrollton, TX Valwood Submarket

COMMERCIAL REAL ESTATE SERVICES

\*IMMEDIATE AVAILABILITY\*

2024 Make Ready

Painted Roof Deck