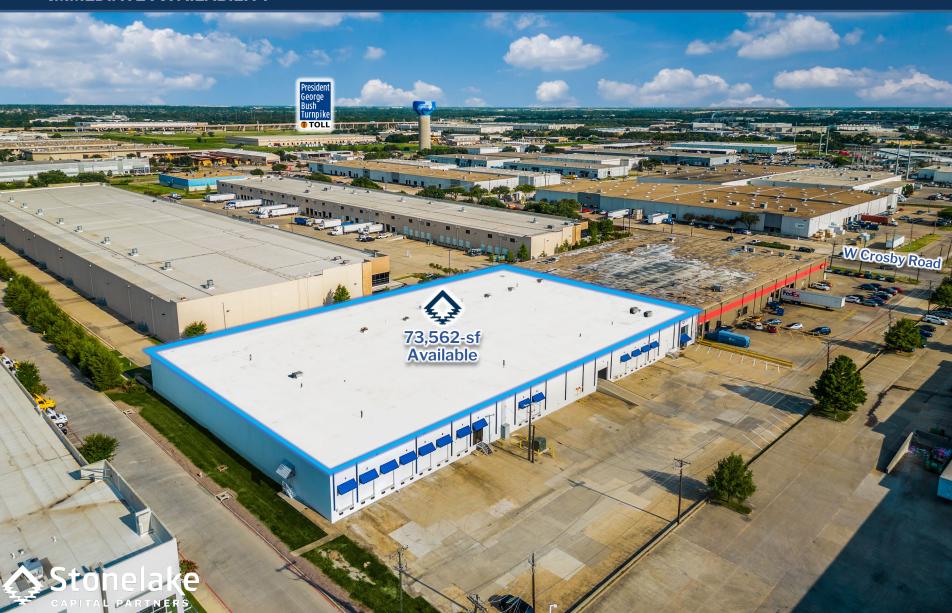

73,562 SF AVAILABLE 1207 W Crosby Drive, Carrollton, TX Valwood Submarket

73,562 SF AVAILABLE
1207 W Crosby Drive, Carrollton, TX
Valwood Submarket

COMMERCIAL REAL ESTATE SERVICES

\*IMMEDIATE AVAILABILITY\*

#### **SPACE FOR LEASE - INFORMATION**

- 73,562 SF Available
  - 2,612-SF Office
  - 70,950-SF Warehouse
- 21' Clear Height
- 13 Dock High Doors
- 1 Drive In Door
- 200-1200 amps, 640 Volt, Three Phase Service
- Sprinklered
- 2024 Make Ready:
  - Whitebox Warehouse & LEDs
  - 2 New Warehouse Restrooms
  - Renovated Office
  - Exterior Painting
- Easy access to I-635 & George W. Bush Tollway
- Immediate Availability