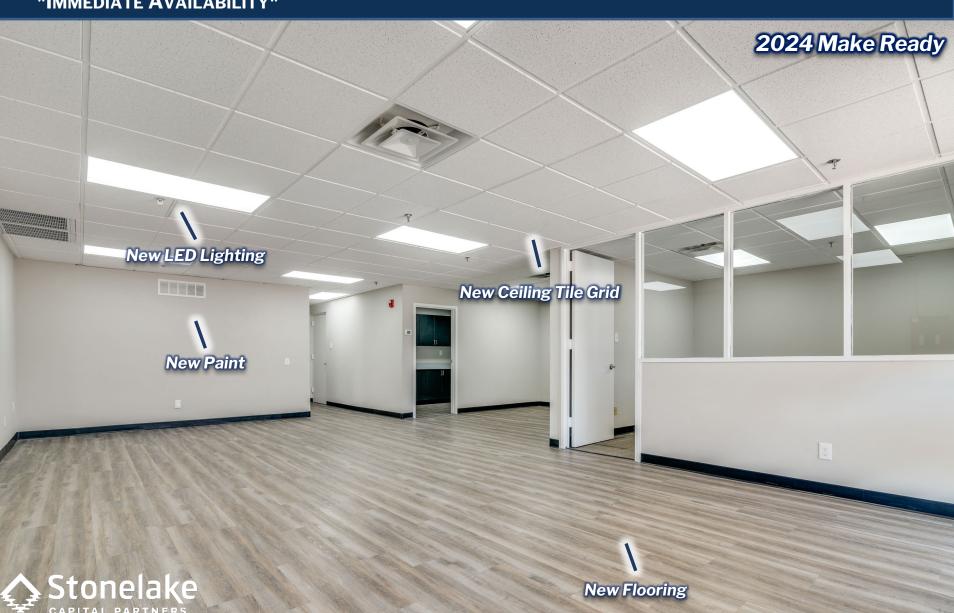

#### SF Breakdown:

Office: 2,612-sf Warehouse: 70,950-sf Total: 73,562-sf

2ND FLOOR OFFICE

73,562 SF AVAILABLE 1207 W Crosby Drive, Carrollton, TX Valwood Submarket

COMMERCIAL REAL ESTATE SERVICES

73,562 SF AVAILABLE 1207 W Crosby Drive, Carrollton, TX Valwood Submarket

\*IMMEDIATE AVAILABILITY\*

2024 Make Ready Stonelake

73,562 SF AVAILABLE 1207 W Crosby Drive, Carrollton, TX Valwood Submarket

COMMERCIAL REAL ESTATE SERVICES

\*IMMEDIATE AVAILABILITY\*

2024 Make Ready

Painted Roof Deck