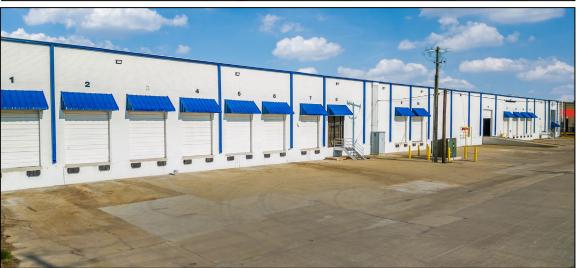

\*IMMEDIATE AVAILABILITY\*

2024 Make Ready Stonelake

73,562 SF AVAILABLE 1207 W Crosby Drive, Carrollton, TX Valwood Submarket

COMMERCIAL REAL ESTATE SERVICES

\*IMMEDIATE AVAILABILITY\*

2024 Make Ready

Painted Roof Deck

Warehouse Whitebox

**Painted Hazard Columns** 

New LED Lighting

2 New Warehouse Restrooms

73,562 SF AVAILABLE 1207 W Crosby Drive, Carrollton, TX Valwood Submarket

COMMERCIAL REAL ESTATE SERVICES

73,562 SF AVAILABLE 1207 W Crosby Drive, Carrollton, TX Valwood Submarket