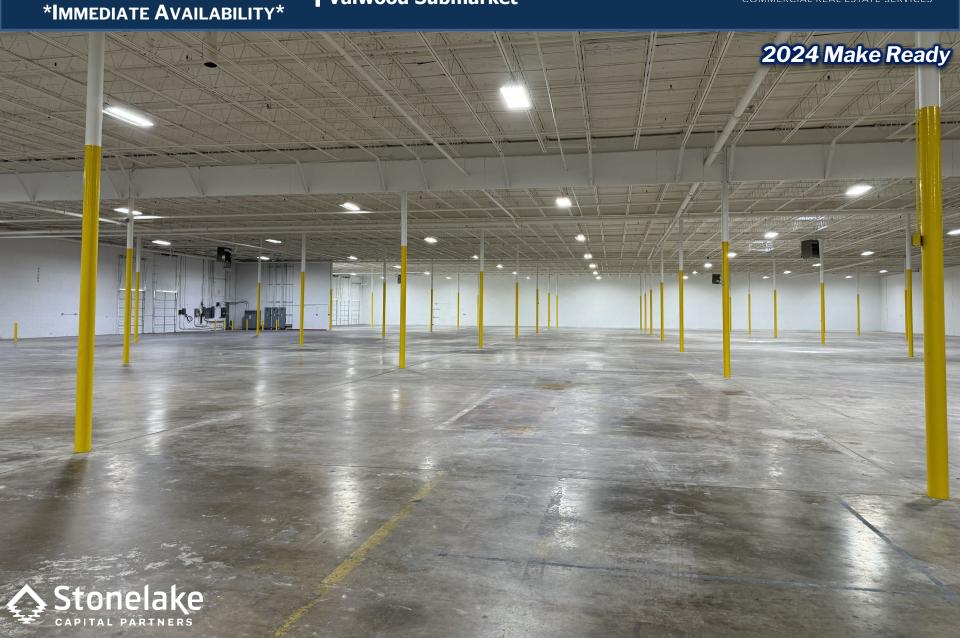

\*IMMEDIATE AVAILABILITY\*

2024 Make Ready Stonelake

73,562 SF AVAILABLE 1207 W Crosby Drive, Carrollton, TX Valwood Submarket

COMMERCIAL REAL ESTATE SERVICES

\*IMMEDIATE AVAILABILITY\*

2024 Make Ready

Painted Roof Deck

Warehouse Whitebox

**Painted Hazard Columns** 

New LED Lighting

2 New Warehouse Restrooms

73,562 SF AVAILABLE 1207 W Crosby Drive, Carrollton, TX Valwood Submarket

COMMERCIAL REAL ESTATE SERVICES

73,562 SF AVAILABLE 1207 W Crosby Drive, Carrollton, TX Valwood Submarket