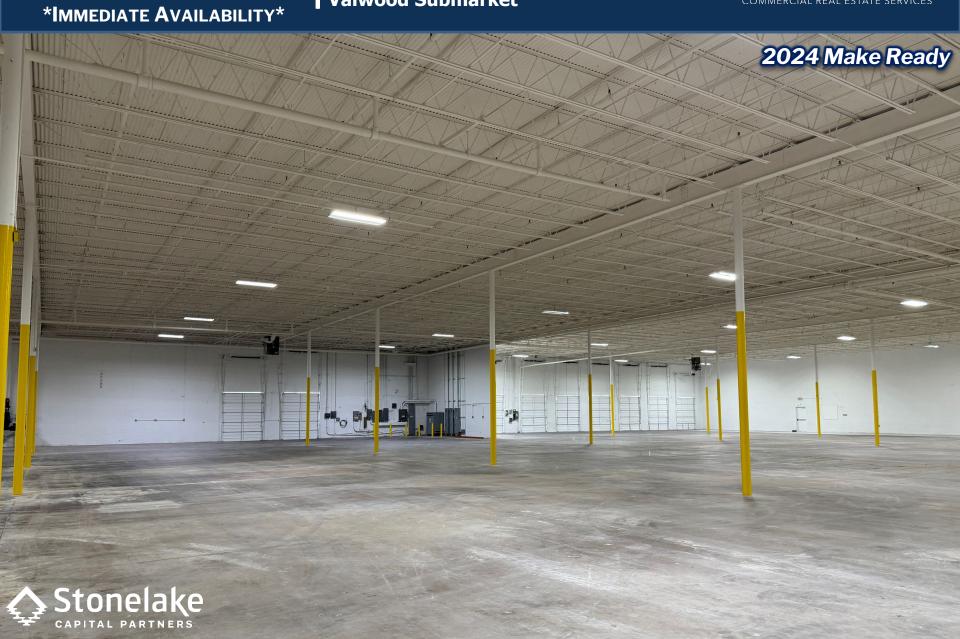

\*IMMEDIATE AVAILABILITY\*

2024 Make Ready Stonelake

73,562 SF AVAILABLE 1207 W Crosby Drive, Carrollton, TX Valwood Submarket

COMMERCIAL REAL ESTATE SERVICES

\*IMMEDIATE AVAILABILITY\*

2024 Make Ready

Painted Roof Deck

Warehouse Whitebox

**Painted Hazard Columns** 

New LED Lighting

2 New Warehouse Restrooms

73,562 SF AVAILABLE 1207 W Crosby Drive, Carrollton, TX Valwood Submarket

COMMERCIAL REAL ESTATE SERVICES

73,562 SF AVAILABLE 1207 W Crosby Drive, Carrollton, TX Valwood Submarket