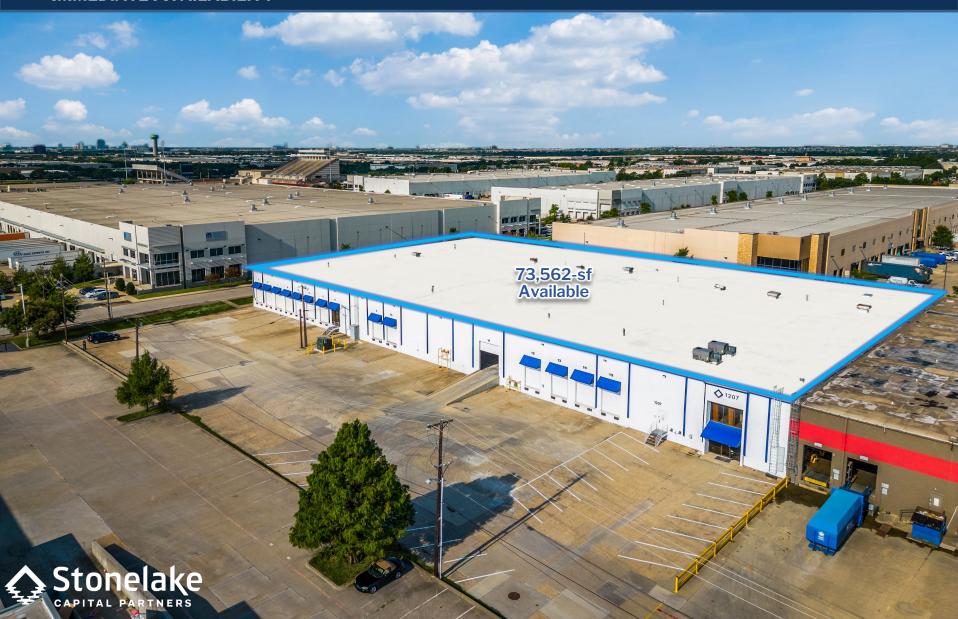

73,562 SF AVAILABLE 1207 W Crosby Drive, Carrollton, TX Valwood Submarket

73,562 SF AVAILABLE
1207 W Crosby Drive, Carrollton, TX
Valwood Submarket

COMMERCIAL REAL ESTATE SERVICES

\*IMMEDIATE AVAILABILITY\*

#### **SPACE FOR LEASE - INFORMATION**

- 73,562 SF Available
  - 2,612-SF Office
  - 70,950-SF Warehouse
- 21' Clear Height
- 13 Dock High Doors
- 1 Drive In Door
- 200-1200 amps, 640 Volt, Three Phase Service
- Sprinklered
- 2024 Make Ready:
  - Whitebox Warehouse & LEDs
  - 2 New Warehouse Restrooms
  - Renovated Office
  - Exterior Painting
- Easy access to I-635 & George W. Bush Tollway
- Immediate Availability

#### SF Breakdown:

Office: 2,612-sf Warehouse: 70,950-sf Total: 73,562-sf

2ND FLOOR OFFICE

73,562 SF AVAILABLE 1207 W Crosby Drive, Carrollton, TX Valwood Submarket

COMMERCIAL REAL ESTATE SERVICES

73,562 SF AVAILABLE 1207 W Crosby Drive, Carrollton, TX Valwood Submarket