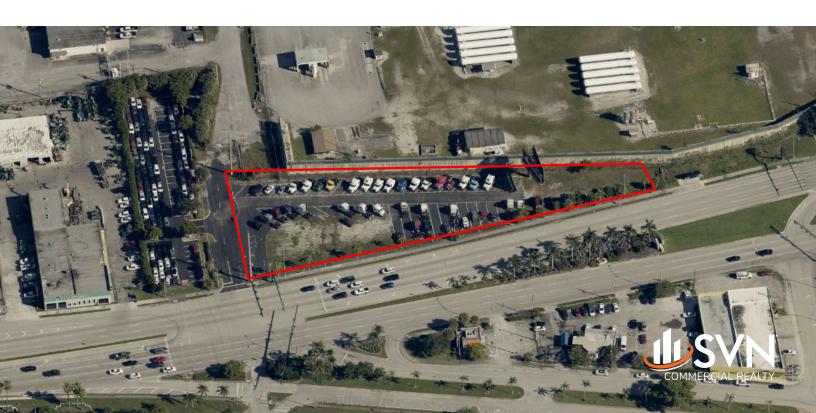

# PROPERTY SUMMARY

#### OFFERING SUMMARY

| LEASE RATE:   | Negotiable      |
|---------------|-----------------|
| AVAILABLE SF: | 50,641 SF       |
| LOT SIZE:     | 50,641 SF       |
| ZONING:       | PEDD            |
| MARKET:       | Broward         |
| SUBMARKET:    | Port Everglades |
| APN:          | 504223330010    |

#### PROPERTY OVERVIEW

Vacant parking land for lease at the entrance to the City of Fort Lauderdale. Currently used for parking.

#### **PROPERTY HIGHLIGHTS**

- Adjacent to Florida's Hollywood International Airport.
- Easy access to and from Federal Highway.
- · Completely paved and fenced.

LES BYRON, SIOR, CCIM KEITH KIDWELL, SIOR, CCIM STEVE DAVIS