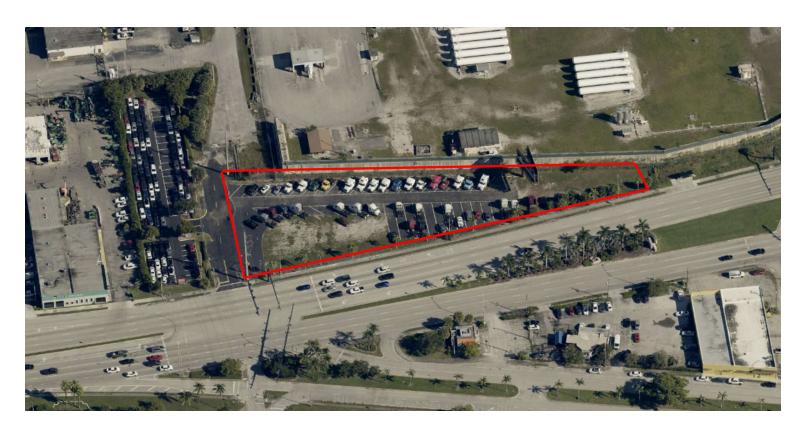

# PROPERTY SUMMARY

#### OFFERING SUMMARY

| LEASE RATE:   | Negotiable      |
|---------------|-----------------|
| AVAILABLE SF: | 50,641 SF       |
| LOT SIZE:     | 50,641 SF       |
| ZONING:       | PEDD            |
| MARKET:       | Broward         |
| SUBMARKET:    | Port Everglades |
| APN:          | 504223330010    |

#### PROPERTY OVERVIEW

Vacant parking land for lease at the entrance to the City of Fort Lauderdale. Currently used for parking.

#### **PROPERTY HIGHLIGHTS**

- Adjacent to Florida's Hollywood International Airport.
- Easy access to and from Federal Highway.
- · Completely paved and fenced.

LES BYRON, SIOR, CCIM KEITH KIDWELL, SIOR, CCIM STEVE DAVIS