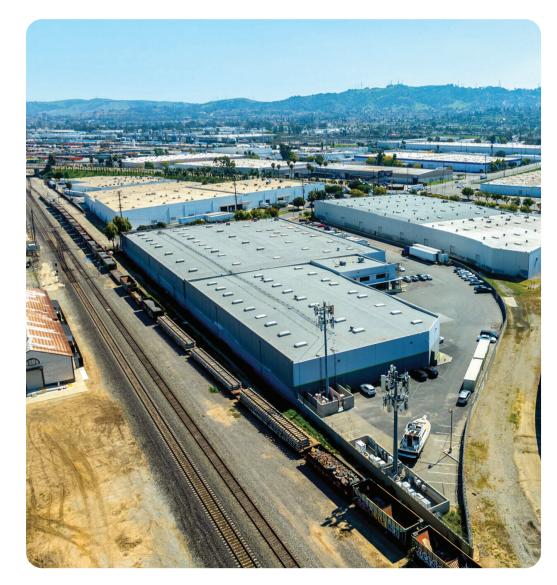

# Stimson

Facility Map

www.cubework.com

◎ 347 South Stimson Ave., City of Industry, CA 91744

& 800-338-6369

### **Property Features**

| RBA             | 120,035 Square Feet        |
|-----------------|----------------------------|
| Site            | 5.49 Acres                 |
| Clear Height    | 24'                        |
| Loading Docks   | 22 ext                     |
| HVAC            | Yes                        |
| Fire Protection | Yes                        |
| Access          | 24/7, Turnkey              |
| Warehouse       | 300 - 115,035 SF Divisible |
| Private Office  | 300 - 5,000 SF Divisible   |