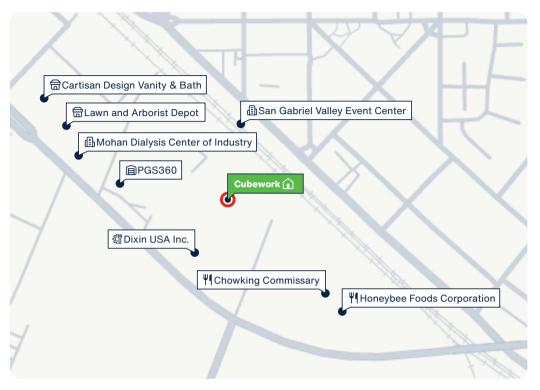

#### **Proximity to Key Services**

# Stimson

Facility Map

www.cubework.com

◎ 347 South Stimson Ave., City of Industry, CA 91744

& 800-338-6369