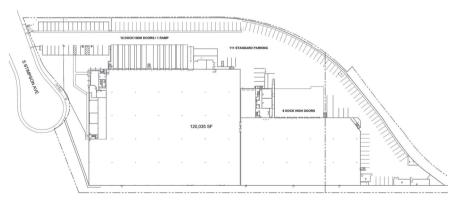

# Stimson

Facility Map

www.cubework.com

◎ 347 South Stimson Ave., City of Industry, CA 91744

& 800-338-6369

### **Property Features**

| RBA             | 120,035 Square Feet        |
|-----------------|----------------------------|
| Site            | 5.49 Acres                 |
| Clear Height    | 24'                        |
| Loading Docks   | 22 ext                     |
| HVAC            | Yes                        |
| Fire Protection | Yes                        |
| Access          | 24/7, Turnkey              |
| Warehouse       | 300 - 115,035 SF Divisible |
| Private Office  | 300 - 5,000 SF Divisible   |