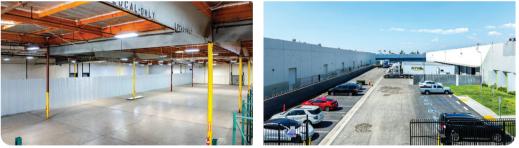

| 24/7 Building Access  | High-speed Internet        |
|-----------------------|----------------------------|
| On-site Staff         | CCTV, Surveillance System  |
| Turnkey Spaces        | Ample Loading Docks        |
| Conference Rooms      | Gourmet Coffee & Water     |
| Daily Janitor Service | Forklift Rentals and Labor |

### **Property Features**

| RBA             | 120,035 Square Feet        |
|-----------------|----------------------------|
| Site            | 5.49 Acres                 |
| Clear Height    | 24'                        |
| Loading Docks   | 22 ext                     |
| HVAC            | Yes                        |
| Fire Protection | Yes                        |
| Access          | 24/7, Turnkey              |
| Warehouse       | 300 - 115,035 SF Divisible |
| Private Office  | 300 - 5,000 SF Divisible   |