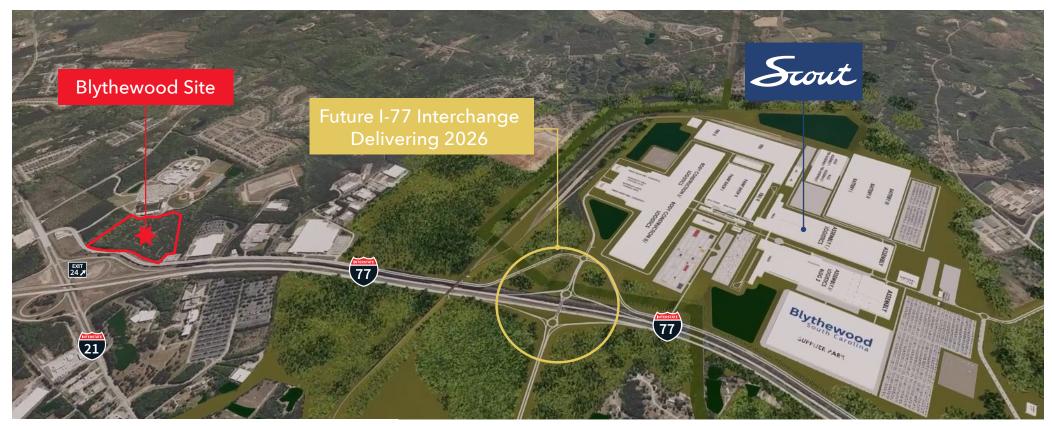

# FOR LEASE BTS SITE

Community Road Blythewood, South Carolina

**± 30 AC Industrial Site** Flexible up to ±183,000 SF

<1 mile from Scout Motors new \$2B EV manufacturing plant

**Zoned M-1 (Light Industrial)** 