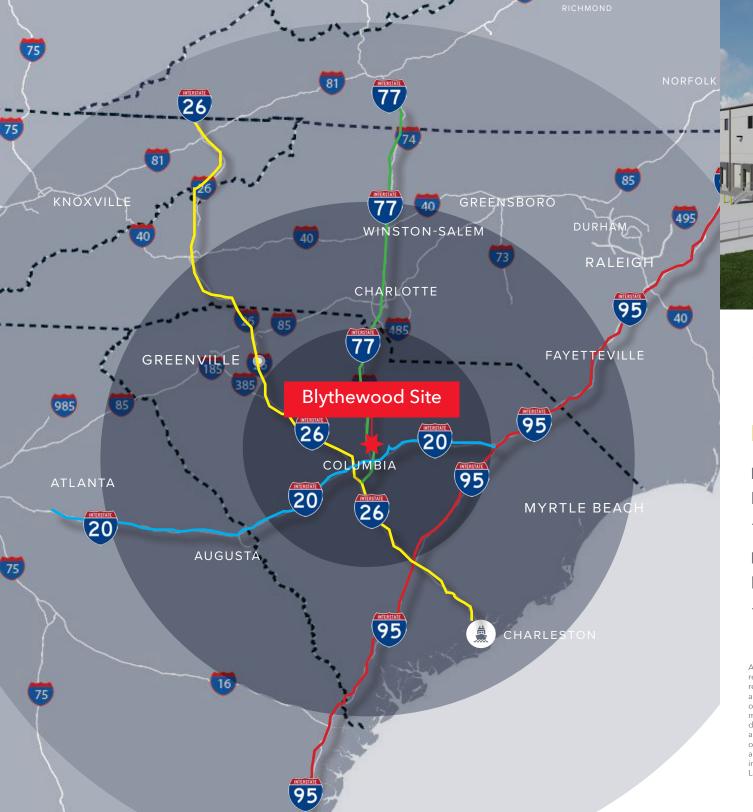

# FOR LEASE BTS SITE

Community Road Blythewood, South Carolina

**± 30 AC Industrial Site** Flexible up to ±183,000 SF

<1 mile from Scout Motors new \$2B EV manufacturing plant

**Zoned M-1 (Light Industrial)** 