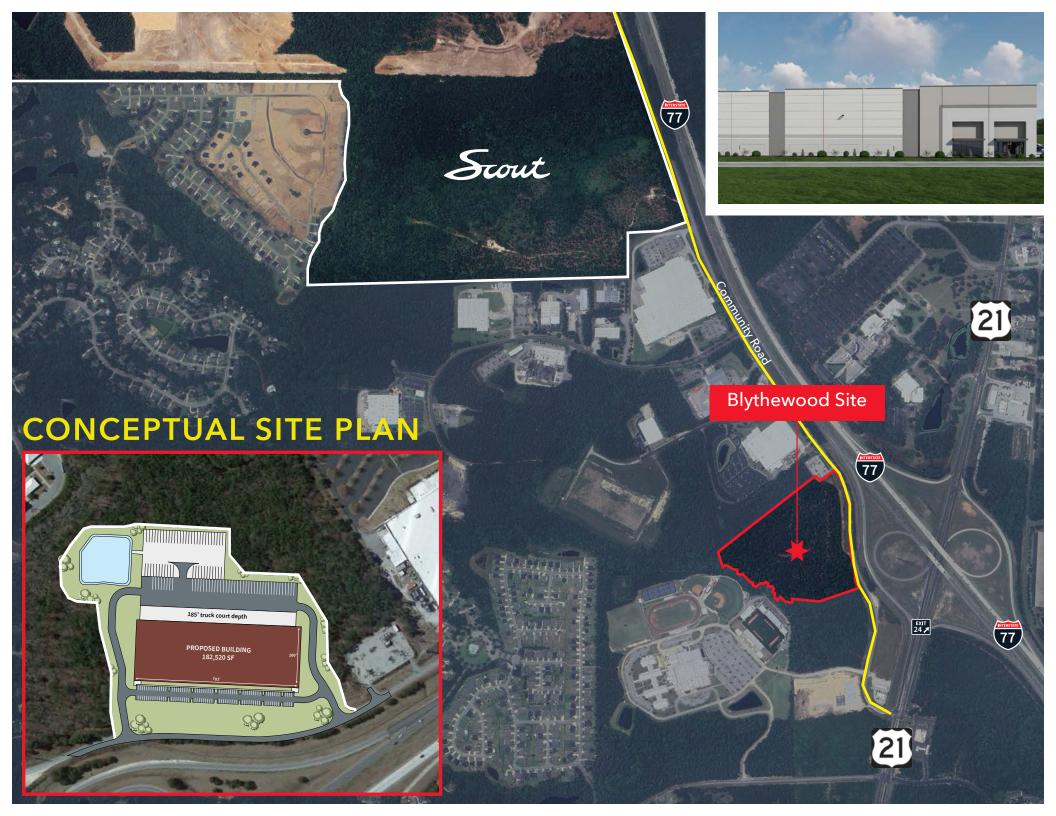

# FOR LEASE BTS SITE

Community Road Blythewood, South Carolina

**± 30 AC Industrial Site** Flexible up to ±183,000 SF

<1 mile from Scout Motors new \$2B EV manufacturing plant

**Zoned M-1 (Light Industrial)** 

# CONCEPTUAL SITE PLAN

# **Space Highlights**

- ± 30 Acres
- 182,520 SF Rear Load
- 41 docks
- 2 drive in doors
- 32' clear height
- Ample parking
- 136 auto
- 48 trailer with room for expansion