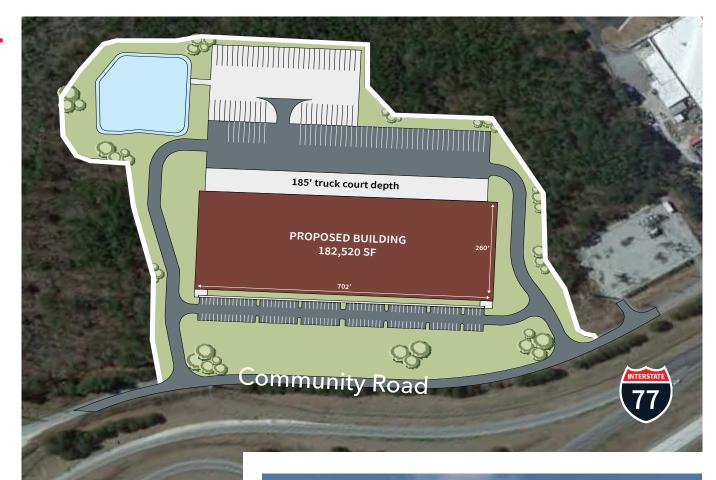

# CONCEPTUAL SITE PLAN

# **Space Highlights**

- ± 30 Acres
- 182,520 SF Rear Load
- 41 docks
- 2 drive in doors
- 32' clear height
- Ample parking
- 136 auto
- 48 trailer with room for expansion