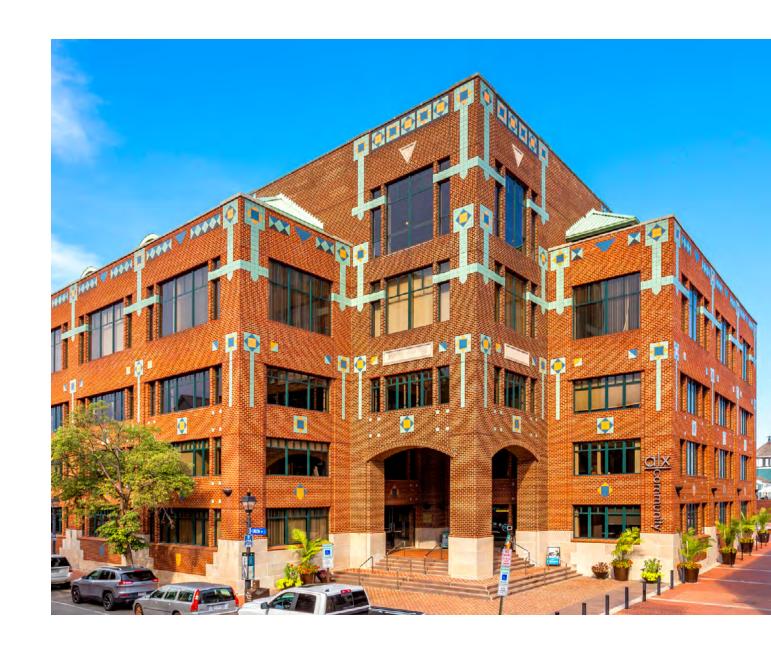

## Work flourishes at the water's edge.

Nestled in the heart of Old Town Alexandria, the Torpedo Factory Office Building stands as an emblem of distinction among office spaces. With the Potomac River serving as its backdrop, this waterfront office opportunity beckons ambitious trailblazers and forward-thinking visionaries alike. As the exclusive beacon of Class A distinction along the Old Town Waterfront, we proudly channel the storied legacy of this community, breathing life into an atmosphere where inspiration knows no bounds.

## **Waterfront Workplace**

With its privileged waterfront position, the bustling rhythm of pedestrian foot traffic, a thriving culinary landscape, rich historical resonance, and a dynamic creative community the Torpedo Factory Office Building curates an extraordinary work experience brimming with vibrancy. As an incubator of boundless potential, here, the very essence of work takes on new life.