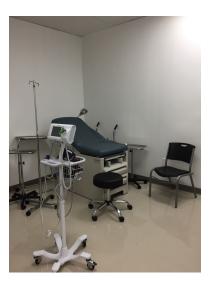

#### PROPERTY OVERVIEW

Top of the line medical office build: large reception, administrative area, executive office, lead lined x ray room, 7 exam rooms, 3 large exam or meeting rooms, breakroom, 3 bathrooms (1 each located in reception, exam area, & breakroom). Great natural light.

### PROPERTY HIGHLIGHTS

- Other uses included retail, restaurant, & office
- End-cap with large windows
- Built out for Medical 7 normal size exam rooms and 3 extra large exam rooms
- X-Ray Room
- **Ample Parking**
- Tenant to pay proportionate share of CAM and RE Tax Increases