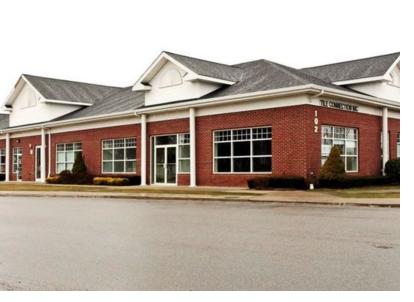

#### PROPERTY OVERVIEW

Top of the line medical office build: large reception, administrative area, executive office, lead lined x ray room, 7 exam rooms, 3 large exam or meeting rooms, breakroom, 3 bathrooms (1 each located in reception, exam area, & breakroom). Great natural light.

### PROPERTY HIGHLIGHTS

- Other uses included retail, restaurant, & office
- End-cap with large windows
- Built out for Medical 7 normal size exam rooms and 3 extra large exam rooms
- X-Ray Room
- **Ample Parking**
- Tenant to pay proportionate share of CAM and RE Tax Increases