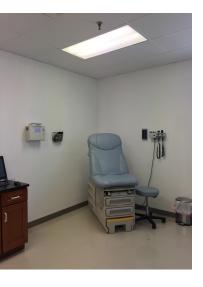

#### PROPERTY OVERVIEW

Top of the line medical office build: large reception, administrative area, executive office, lead lined x ray room, 7 exam rooms, 3 large exam or meeting rooms, breakroom, 3 bathrooms (1 each located in reception, exam area, & breakroom). Great natural light.