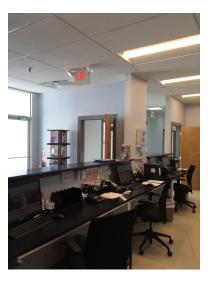

#### PROPERTY OVERVIEW

Top of the line medical office build: large reception, administrative area, executive office, lead lined x ray room, 7 exam rooms, 3 large exam or meeting rooms, breakroom, 3 bathrooms (1 each located in reception, exam area, & breakroom). Great natural light.

### PROPERTY HIGHLIGHTS

- Other uses included retail, restaurant, & office
- End-cap with large windows
- Built out for Medical 7 normal size exam rooms and 3 extra large exam rooms
- X-Ray Room
- **Ample Parking**
- Tenant to pay proportionate share of CAM and RE Tax Increases