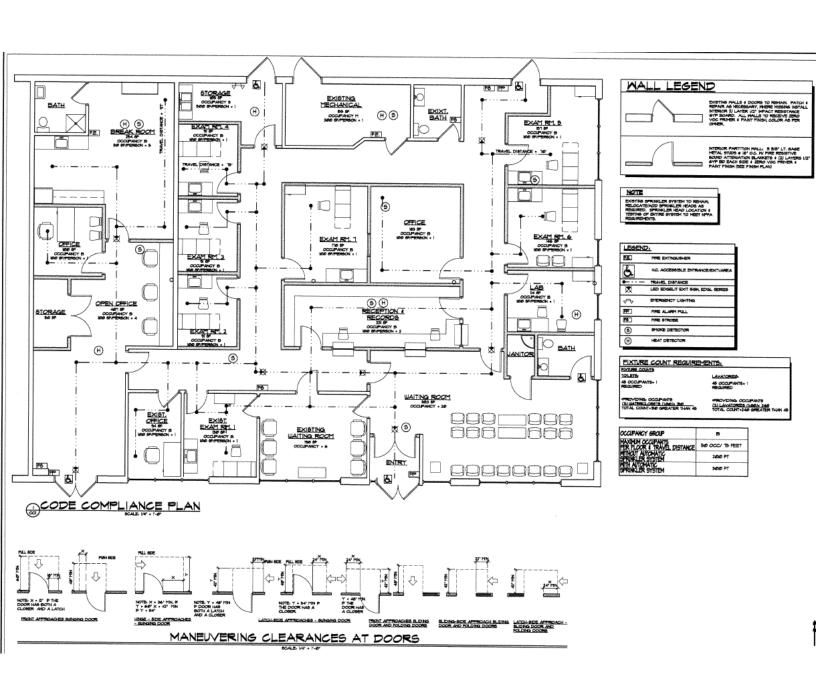

#### PROPERTY OVERVIEW

Top of the line medical office build: large reception, administrative area, executive office, lead lined x ray room, 7 exam rooms, 3 large exam or meeting rooms, breakroom, 3 bathrooms (1 each located in reception, exam area, & breakroom). Great natural light.

### PROPERTY HIGHLIGHTS

- Other uses included retail, restaurant, & office
- End-cap with large windows
- Built out for Medical 7 normal size exam rooms and 3 extra large exam rooms
- X-Ray Room
- **Ample Parking**
- Tenant to pay proportionate share of CAM and RE Tax Increases