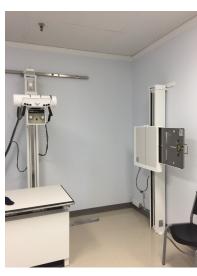

#### PROPERTY OVERVIEW

Top of the line medical office build: large reception, administrative area, executive office, lead lined x ray room, 7 exam rooms, 3 large exam or meeting rooms, breakroom, 3 bathrooms (1 each located in reception, exam area, & breakroom). Great natural light.

### PROPERTY HIGHLIGHTS

- Other uses included retail, restaurant, & office
- End-cap with large windows
- Built out for Medical 7 normal size exam rooms and 3 extra large exam rooms
- X-Ray Room
- **Ample Parking**
- Tenant to pay proportionate share of CAM and RE Tax Increases