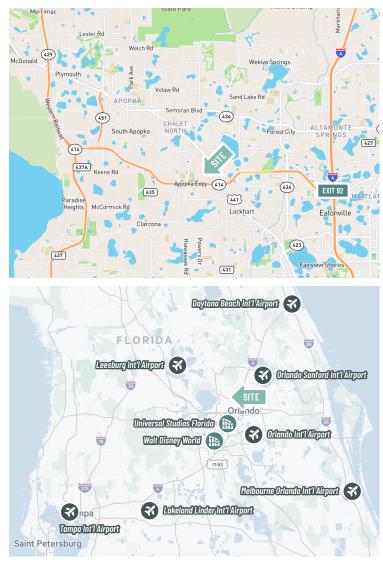

#### **Prime Location**

Located in Apopka, FL, this property is conveniently located near major highways, allowing for easy access to Orlando and other nearby cities.

#### **Key Distances**

- + West Orange County Location
- + Direct Access to US Highway 441
- + Proximity to SR-414 (Maitland Exchange)