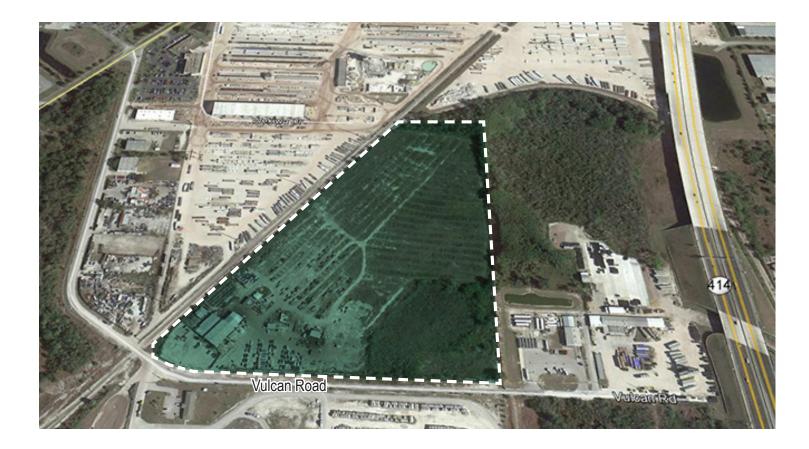

## Industrial Outside Storage

The property is situated on 20 gross acres of land, which includes fenced outside storage, allowing you to securely store your equipment and materials. The property is zoned for industrial use, making it an ideal space for manufacturing, distribution, or other industrial uses.

# 10,606 SF

**Gross Storage** 

2,000 SF

IND-4

Industrial Zoning

| tal                    |
|------------------------|
| rade Level             |
| l Spur Available       |
| orescent               |
| ly Fenced/Enclosed Lot |
| r                      |