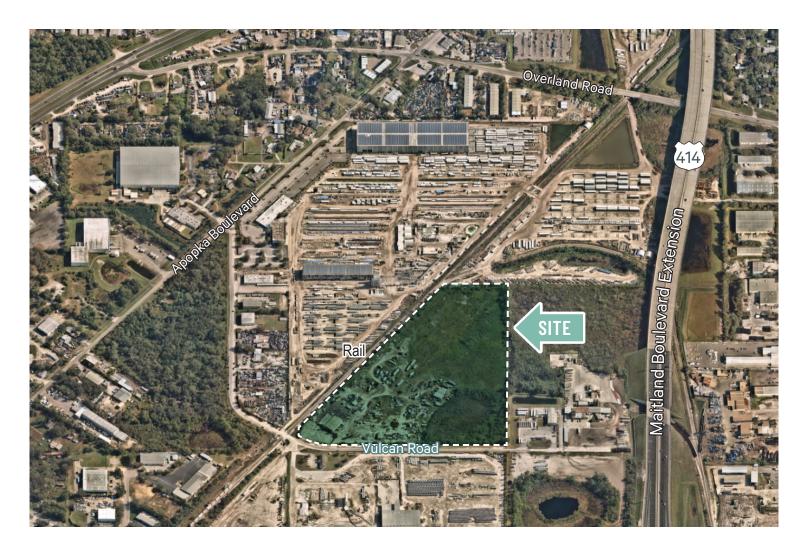

# 2324 Vulcan Road

## Industrial Outside Storage

The property is situated on 20 gross acres of land, which includes fenced outside storage, allowing you to securely store your equipment and materials. The property is zoned for industrial use, making it an ideal space for manufacturing, distribution, or other industrial uses.

# 20 AC

**Gross Acreage** 

# 10,606 SF

**Gross Storage** 

2,000 SF

IND-4

Industrial Zoning

| tal                    |
|------------------------|
| rade Level             |
| l Spur Available       |
| orescent               |
| ly Fenced/Enclosed Lot |
| r                      |