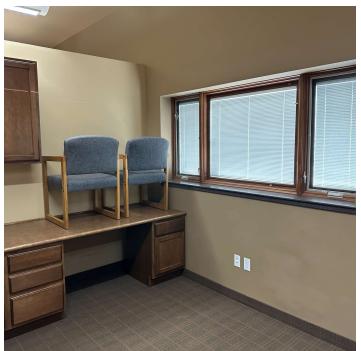

#### **PROPERTY OVERVIEW**

\*1,000 SF Office Space for Lease \*PRICE REDUCED to \$1,750/mo (Utilities Included) \*Reception, 2 Offices, 2 Work Stations and Private Bathroom \*Class A Office Spaces in Billings Heights \*Signage Opportunity on the Building \*Zoned Neighborhood Office

#### LOCATION OVERVIEW

Class A office spaces for lease in Billings Heights. Built in 2008 with tasteful finishes, this office space would be very comfortable for an insurance agent, real estate office, financial services and any other professional services firm that needs a professional office space.