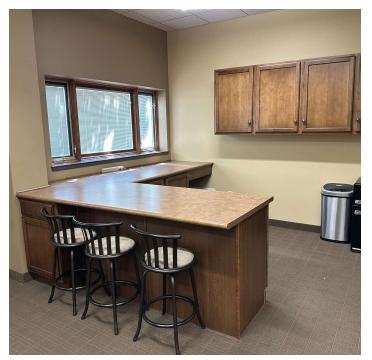

#### **PROPERTY OVERVIEW**

\*1,000 SF Office Space for Lease \*PRICE REDUCED to \$1,750/mo (Utilities Included) \*Reception, 2 Offices, 2 Work Stations and Private Bathroom \*Class A Office Spaces in Billings Heights \*Signage Opportunity on the Building \*Zoned Neighborhood Office

#### LOCATION OVERVIEW

Class A office spaces for lease in Billings Heights. Built in 2008 with tasteful finishes, this office space would be very comfortable for an insurance agent, real estate office, financial services and any other professional services firm that needs a professional office space.