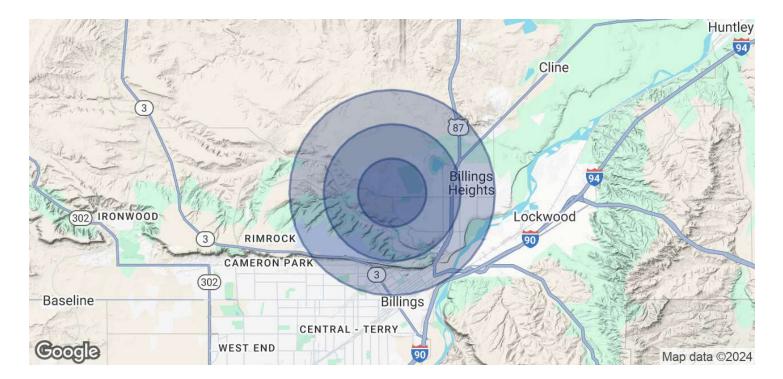

#### **1668 GLENEAGLES BLVD** 1668 Gleneagles Blvd Billings, MT 59105

| POPULATION           | 1 MILE    | 2 MILES   | 3 MILES   |
|----------------------|-----------|-----------|-----------|
| Total Population     | 5,721     | 14,954    | 31,743    |
| Average Age          | 34.7      | 37.8      | 35.5      |
| Average Age (Male)   | 32.7      | 37.3      | 35.5      |
| Average Age (Female) | 38.3      | 38.2      | 36        |
| HOUSEHOLDS & INCOME  | 1 MILE    | 2 MILES   | 3 MILES   |
| Total Households     | 2,380     | 6,713     | 14,460    |
| # of Persons per HH  | 2.4       | 2.2       | 2.2       |
| Average HH Income    | \$77,008  | \$76,429  | \$68,761  |
| Average House Value  | \$234,215 | \$217,223 | \$224,832 |
|                      |           |           |           |

2020 American Community Survey (ACS)