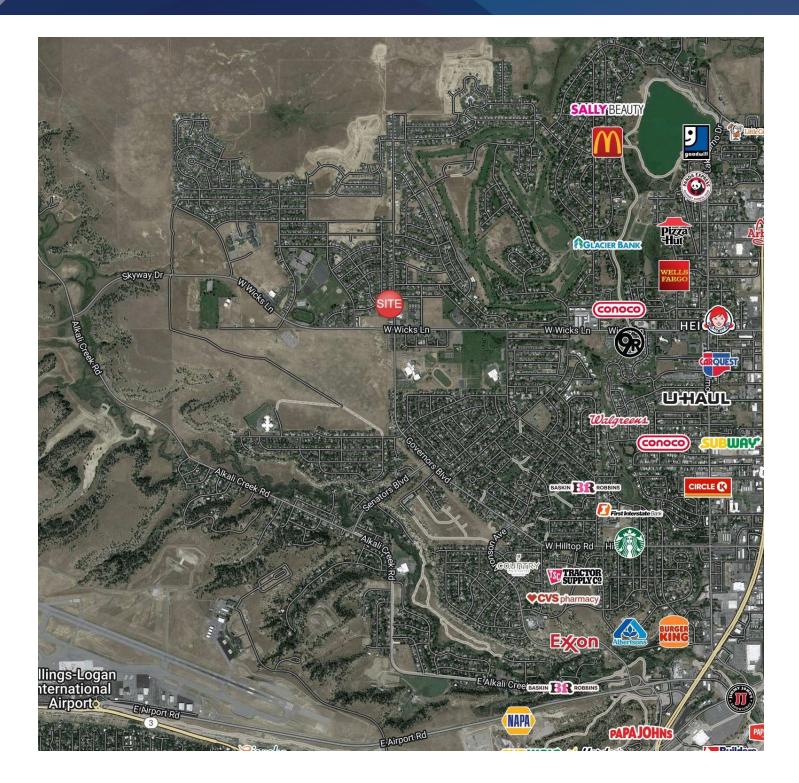

#### LOCATION OVERVIEW

Class A office spaces for lease in Billings Heights. Built in 2008 with tasteful finishes, this office space would be very comfortable for an insurance agent, real estate office, financial services and any other professional services firm that needs a professional office space.