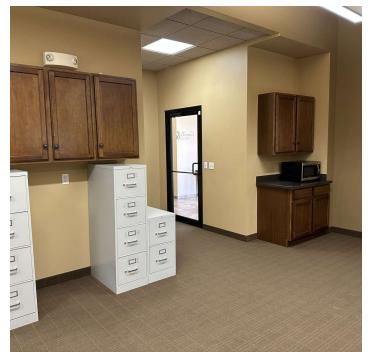

#### **PROPERTY OVERVIEW**

\*1,000 SF Office Space for Lease \*PRICE REDUCED to \$1,750/mo (Utilities Included) \*Reception, 2 Offices, 2 Work Stations and Private Bathroom \*Class A Office Spaces in Billings Heights \*Signage Opportunity on the Building \*Zoned Neighborhood Office

#### LOCATION OVERVIEW

Class A office spaces for lease in Billings Heights. Built in 2008 with tasteful finishes, this office space would be very comfortable for an insurance agent, real estate office, financial services and any other professional services firm that needs a professional office space.