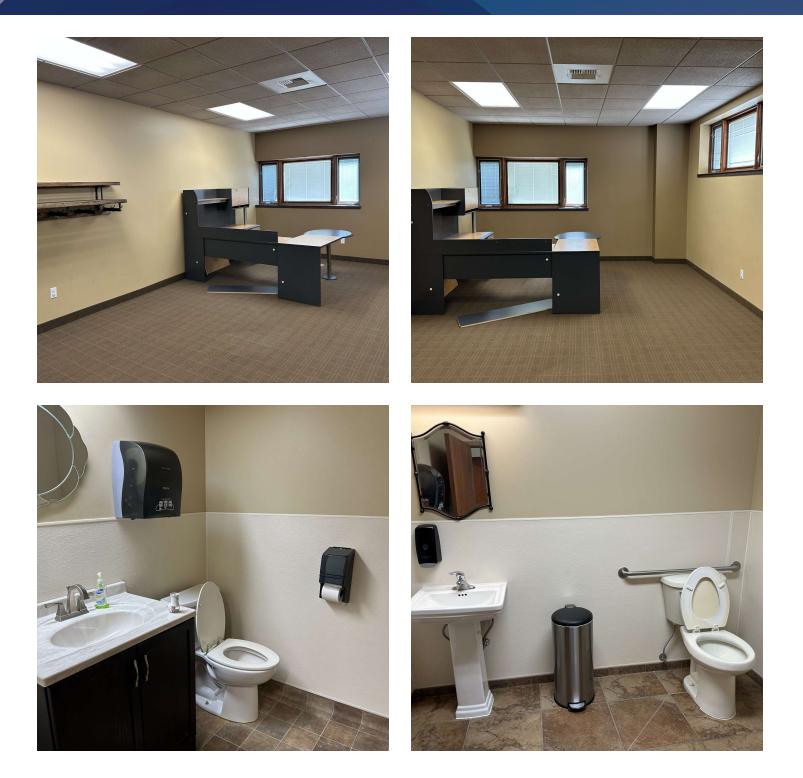

#### **PROPERTY OVERVIEW**

\*1,000 SF Office Space for Lease \*PRICE REDUCED to \$1,750/mo (Utilities Included) \*Reception, 2 Offices, 2 Work Stations and Private Bathroom \*Class A Office Spaces in Billings Heights \*Signage Opportunity on the Building \*Zoned Neighborhood Office

#### LOCATION OVERVIEW

Class A office spaces for lease in Billings Heights. Built in 2008 with tasteful finishes, this office space would be very comfortable for an insurance agent, real estate office, financial services and any other professional services firm that needs a professional office space.