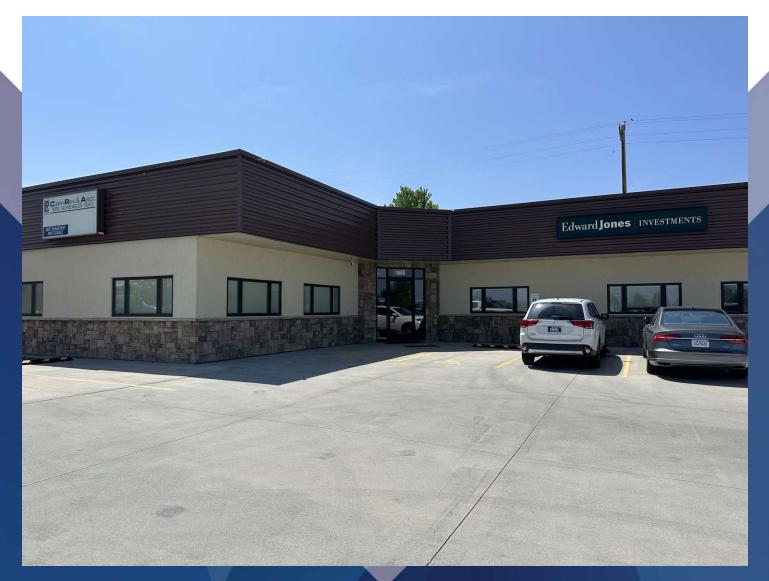

### 1668 GLENEAGLES BLVD

1668 Gleneagles Blvd Billings, MT 59105

#### LEASE RATE

\$1,750.00 per month

Nathan Matelich, CCIM (406) 781-6889

#### **PROPERTY OVERVIEW**

\*1,000 SF Office Space for Lease \*PRICE REDUCED to \$1,750/mo (Utilities Included) \*Reception, 2 Offices, 2 Work Stations and Private Bathroom \*Class A Office Spaces in Billings Heights \*Signage Opportunity on the Building \*Zoned Neighborhood Office

#### LOCATION OVERVIEW

Class A office spaces for lease in Billings Heights. Built in 2008 with tasteful finishes, this office space would be very comfortable for an insurance agent, real estate office, financial services and any other professional services firm that needs a professional office space.