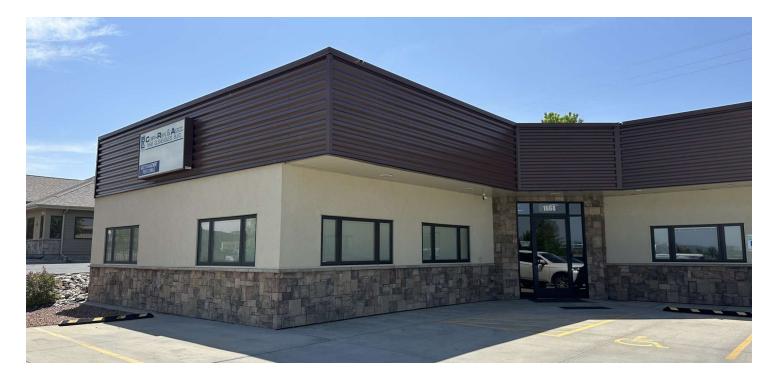

### 1668 GLENEAGLES BLVD

1668 Gleneagles Blvd Billings, MT 59105

#### LEASE RATE

\$1,750.00 per month

Nathan Matelich, CCIM (406) 781-6889

#### **PROPERTY OVERVIEW**

\*1,000 SF Office Space for Lease \*PRICE REDUCED to \$1,750/mo (Utilities Included) \*Reception, 2 Offices, 2 Work Stations and Private Bathroom \*Class A Office Spaces in Billings Heights \*Signage Opportunity on the Building \*Zoned Neighborhood Office

#### LOCATION OVERVIEW

Class A office spaces for lease in Billings Heights. Built in 2008 with tasteful finishes, this office space would be very comfortable for an insurance agent, real estate office, financial services and any other professional services firm that needs a professional office space.