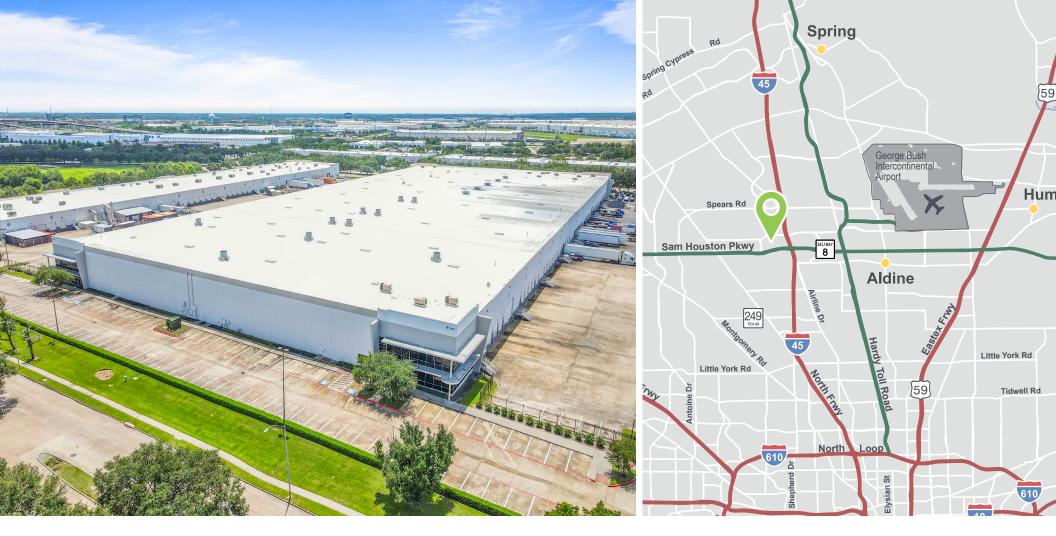

### Prologis Greens Crossing II

850 GREENS PARKWAY, SUITE 250, HOUSTON, TX 77067

#### **FACILITY**

- 157,814 SF available
- Divisible to 78,907 SF
- 3,140 SF of office, Additional 3,140 SF of office possible
- 30' minimum clear height
- 42 dock-high doors,
  1 double dock door,
  1 double drive-in ramp
- 45' x 53' column spacing
- 380' building depth

#### **ADVANTAGES & AMENITIES**

- Cross-dock configuration
- ESFR sprinklers
- LED warehouse lighting
- 5 pit levelers
- 205' & 210' shared fenced truck courts
- Ample parking

7 miles to Bush Intercontinental Airport (IAH)