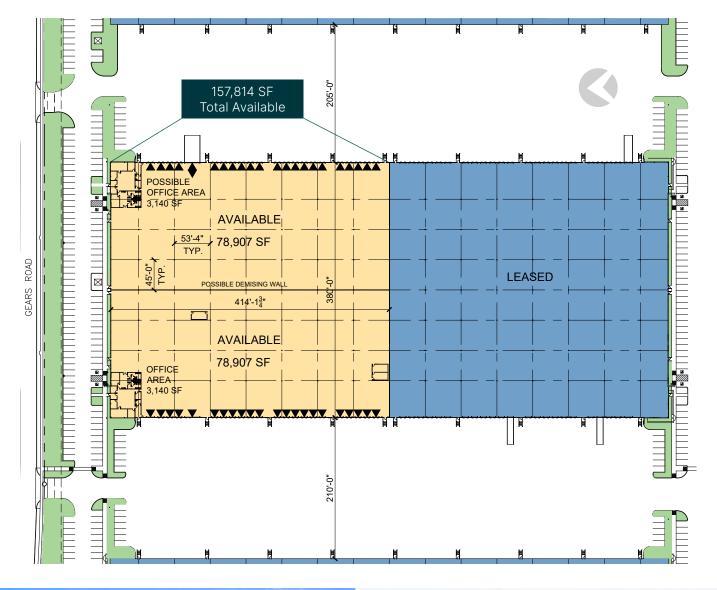

#### **FACILITY**

- 157,814 SF available
- Divisible to 78,907 SF
- 3,140 SF of office, Additional 3,140 SF of office possible
- 30' minimum clear height
- 42 dock-high doors,
  1 double dock door,
  1 double drive-in ramp
- 45' x 53' column spacing
- 380' building depth

#### **ADVANTAGES & AMENITIES**

- Cross-dock configuration
- ESFR sprinklers
- LED warehouse lighting
- 5 pit levelers
- 205' & 210' shared fenced truck courts
- Ample parking

7 miles to Bush Intercontinental Airport (IAH)