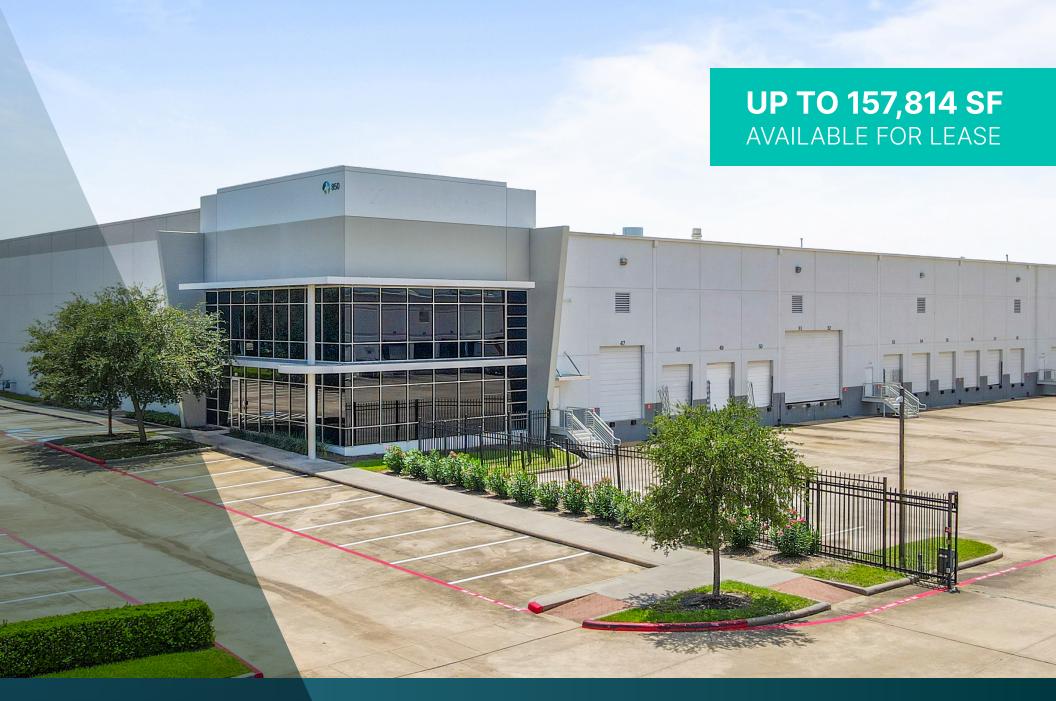

### Prologis Greens Crossing II

850 GREENS PARKWAY, SUITE 250, HOUSTON, TX 77067

#### **FACILITY**

- 157,814 SF available
- Divisible to 78,907 SF
- 3,140 SF of office, Additional 3,140 SF of office possible
- 30' minimum clear height
- 42 dock-high doors,
  1 double dock door,
  1 double drive-in ramp
- 45' x 53' column spacing
- 380' building depth