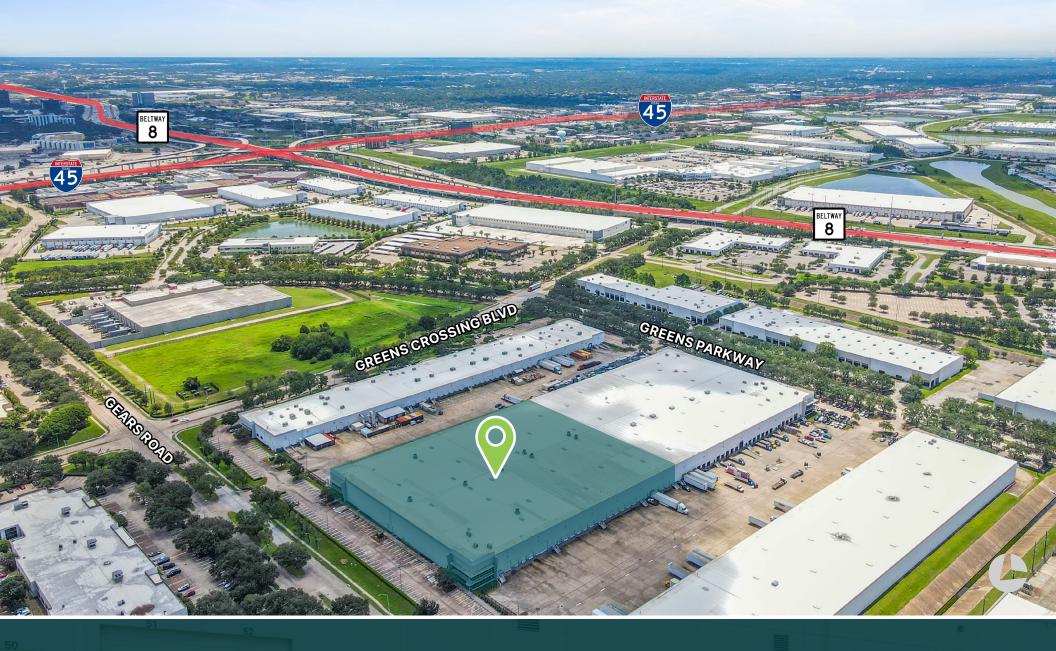

### Prologis Greens Crossing II

850 GREENS PARKWAY, SUITE 250, HOUSTON, TX 77067

#### **LOCATION**

- Immediate access to I-45 and Beltway 8
- Free "EXIT" off the Beltway
- Convenient access to Hardy Toll Rd and US 59
- Deed restricted business park

1 mile to I-45 and Beltway 8

15 miles to Downtown Houston

15 miles to The Woodlands