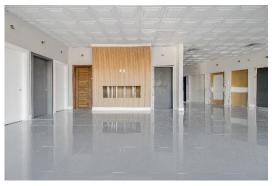

- Private office, 2 bathrooms
- 2,000 sf store front + 1,450 sf warehouse
- Zoning: CR, commercial retail
- Nearby retail includes: McDonalds, Home Depot, Chick-Fil-A, Dunkin Donuts, Starbucks, Shell, Farrish and many more

## 3220 Blenheim Blvd | Fairfax, VA 22030

Single floor retail building

Size: 3,450 SF

Rental Rate: \$29.50/sf

■ Term: 3-10 years, flexible

• Ceiling Height: 12-14' clear

Parking: 8 surface

Signage: Building + Pylon Sign