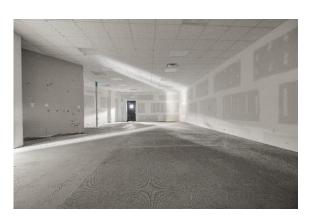

## 3220 Blenheim Blvd | Fairfax, VA 22030

Single floor retail building

Size: 3,450 SF

Rental Rate: \$29.50/sf

■ Term: 3-10 years, flexible

• Ceiling Height: 12-14' clear

Parking: 8 surface

Signage: Building + Pylon Sign

■ Land area: 6,970 sf

| Demographics         | 1 mile    | 3 miles   | 5 miles   |
|----------------------|-----------|-----------|-----------|
| Population           | 19,531    | 124,225   | 315,614   |
| Avg HH Income        | \$170,983 | \$142,234 | \$135,916 |
| Median Home<br>Value | \$703,238 | \$724,725 | \$706,160 |