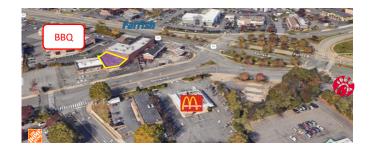

#### **Highlights:**

Discover a prime retail storefront in the heart of Fairfax Circle! This beautiful space boasts **65 feet** of main road frontage with on-site Pylon signage, offering excellent visibility. Located at the intersection of Route 50, Route 29, and Blenheim Road (Old Lee Highway), this site benefits from tremendous high traffic volume and outstanding population density.

The storefront is adjacent to newly constructed apartment buildings and vibrant retail shops, with close proximity to the Vienna Metro Station, Tysons Corner, Merrifield Town Center, I-495, and I-66. Nearby amenities include Home Depot, Chick-Fil-A, Fairfax Shopping Center, Artie's, Popeye's, Dunkin Donuts Coffee, Giant Food Grocery, Wawa, Verizon, Harley Davidson, Sunoco and more...

- Private office, 2 bathrooms
- 2,000 sf store front + 1,450 sf warehouse
- Zoning: CR, commercial retail
- Nearby retail includes: McDonalds, Home Depot, Chick-Fil-A, Dunkin Donuts, Starbucks, Shell, Farrish and many more