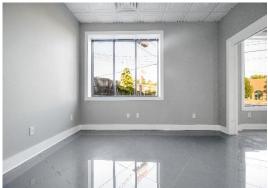

- Private office, 2 bathrooms
- 2,000 sf store front + 1,450 sf warehouse
- Zoning: CR, commercial retail
- Nearby retail includes: McDonalds, Home Depot, Chick-Fil-A, Dunkin Donuts, Starbucks, Shell, Farrish and many more

## 3220 Blenheim Blvd | Fairfax, VA 22030

Single floor retail building

Size: 3,450 SF

Rental Rate: \$29.50/sf

■ Term: 3-10 years, flexible

• Ceiling Height: 12-14' clear

Parking: 8 surface

Signage: Building + Pylon Sign