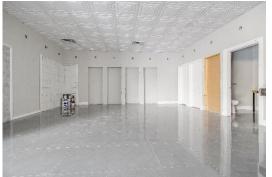

- Private office, 2 bathrooms
- 2,000 sf store front + 1,450 sf warehouse
- Zoning: CR, commercial retail
- Nearby retail includes: McDonalds, Home Depot, Chick-Fil-A, Dunkin Donuts, Starbucks, Shell, Farrish and many more

## 3220 Blenheim Blvd | Fairfax, VA 22030

Single floor retail building

Size: 3,450 SF

Rental Rate: \$29.50/sf

■ Term: 3-10 years, flexible

• Ceiling Height: 12-14' clear

Parking: 8 surface

Signage: Building + Pylon Sign