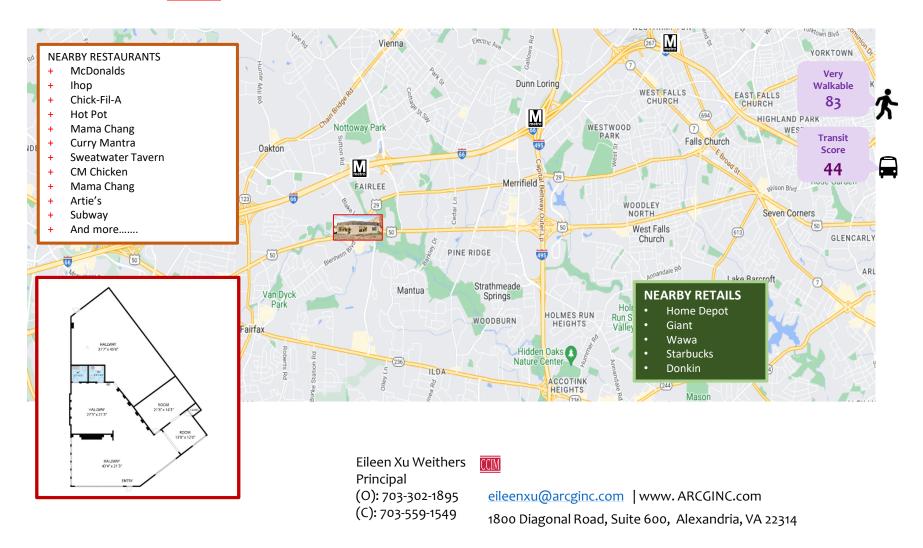

The storefront is adjacent to newly constructed apartment buildings and vibrant retail shops, with close proximity to the Vienna Metro Station, Tysons Corner, Merrifield Town Center, I-495, and I-66. Nearby amenities include Home Depot, Chick-Fil-A, Fairfax Shopping Center, Artie's, Popeye's, Dunkin Donuts Coffee, Giant Food Grocery, Wawa, Verizon, Harley Davidson, Sunoco and more...

- Private office, 2 bathrooms
- 2,000 sf store front + 1,450 sf warehouse
- Zoning: CR, commercial retail
- Nearby retail includes: McDonalds, Home Depot, Chick-Fil-A, Dunkin Donuts, Starbucks, Shell, Farrish and many more

## 3220 Blenheim Blvd | Fairfax, VA 22030

Single floor retail building

Size: 3,450 SF

Rental Rate: \$29.50/sf

■ Term: 3-10 years, flexible

• Ceiling Height: 12-14' clear

Parking: 8 surface

Signage: Building + Pylon Sign