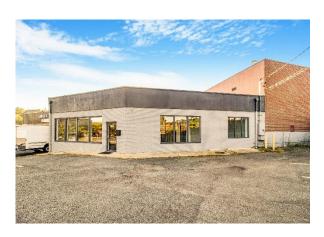

#### **Highlights:**

Discover a prime retail storefront in the heart of Fairfax Circle! This beautiful space boasts **65 feet** of main road frontage with on-site Pylon signage, offering excellent visibility. Located at the intersection of Route 50, Route 29, and Blenheim Road (Old Lee Highway), this site benefits from tremendous high traffic volume and outstanding population density.

## 3220 Blenheim Blvd | Fairfax, VA 22030

Single floor retail building

Size: 3,450 SF

Rental Rate: \$29.50/sf

■ Term: 3-10 years, flexible

• Ceiling Height: 12-14' clear

Parking: 8 surface

Signage: Building + Pylon Sign