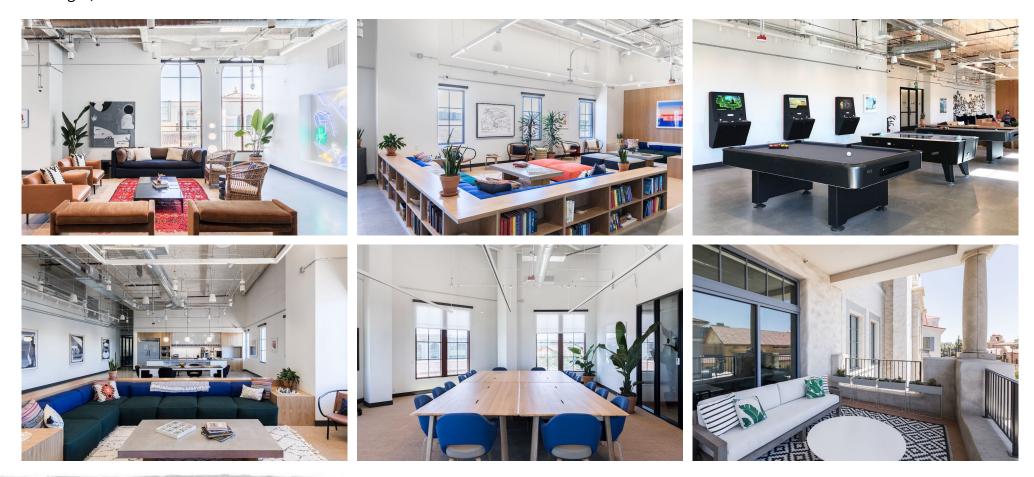

WeWork Town Square occupies two full floors for a total of 116,418 s.f. Full suite perks include: super fast WiFi, 24/7 security, wellness room, and bring your dog to work.

- Property highlights:
  - 2<sup>nd</sup> generation space available for quick move-in
  - An open-air shopping, dining, office, and entertainment development on 93 acres
  - Easy access to the entire valley via two freeways 3.5:1000 parking ratio