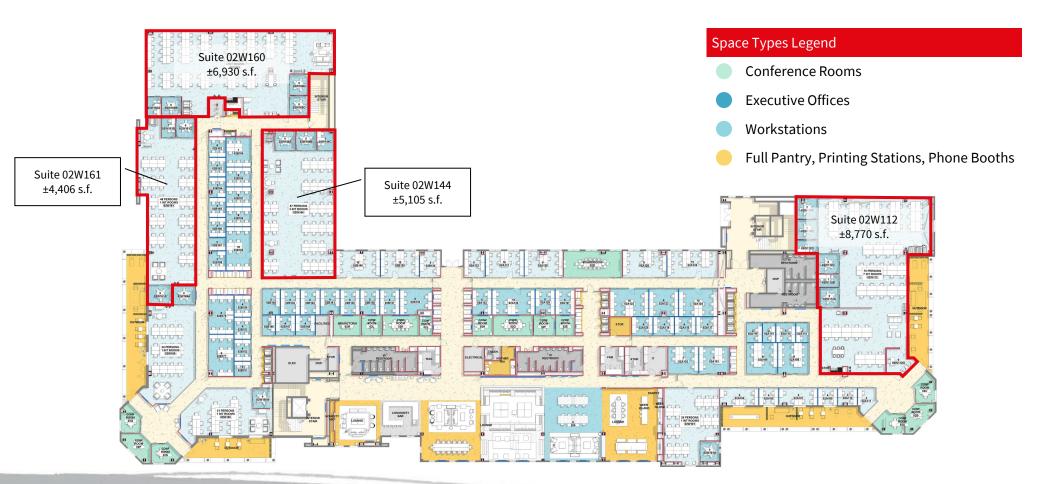

WeWork Town Square occupies two full floors for a total of 116,418 s.f. Full suite perks include: super fast WiFi, 24/7 security, wellness room, and bring your dog to work.

- Property highlights:
  - 2<sup>nd</sup> generation space available for quick move-in
  - An open-air shopping, dining, office, and entertainment development on 93 acres
  - Easy access to the entire valley via two freeways 3.5:1000 parking ratio

wework @ Town Square

|                                                                                                                                                                                                                                                                                                                                                                                                                                                                                                                                                                                                                                                                                                                                                                                                                                                                                                                                                                                                                                                                                                                                                                                                                                                                                                                                                                                                                                                                                                                                                                                                                                                                                                                                                                                                                                                                                                                                                                                                                                                                                                                                |                  |                         |                                          | SS \           |        |        | 2nd Floor                    |             |
|--------------------------------------------------------------------------------------------------------------------------------------------------------------------------------------------------------------------------------------------------------------------------------------------------------------------------------------------------------------------------------------------------------------------------------------------------------------------------------------------------------------------------------------------------------------------------------------------------------------------------------------------------------------------------------------------------------------------------------------------------------------------------------------------------------------------------------------------------------------------------------------------------------------------------------------------------------------------------------------------------------------------------------------------------------------------------------------------------------------------------------------------------------------------------------------------------------------------------------------------------------------------------------------------------------------------------------------------------------------------------------------------------------------------------------------------------------------------------------------------------------------------------------------------------------------------------------------------------------------------------------------------------------------------------------------------------------------------------------------------------------------------------------------------------------------------------------------------------------------------------------------------------------------------------------------------------------------------------------------------------------------------------------------------------------------------------------------------------------------------------------|------------------|-------------------------|------------------------------------------|----------------|--------|--------|------------------------------|-------------|
|                                                                                                                                                                                                                                                                                                                                                                                                                                                                                                                                                                                                                                                                                                                                                                                                                                                                                                                                                                                                                                                                                                                                                                                                                                                                                                                                                                                                                                                                                                                                                                                                                                                                                                                                                                                                                                                                                                                                                                                                                                                                                                                                | North Dr Z       | North Dr                |                                          | s le           | Suite  | RSF    | # of Memberships<br>Included | Available   |
| PB are and a second sec | we               | The Aven                | S Las Veg<br>S Las Veg                   | -              | 02W112 | ±8,770 | 145                          | May 1, 2023 |
| S IS IS S North SE                                                                                                                                                                                                                                                                                                                                                                                                                                                                                                                                                                                                                                                                                                                                                                                                                                                                                                                                                                                                                                                                                                                                                                                                                                                                                                                                                                                                                                                                                                                                                                                                                                                                                                                                                                                                                                                                                                                                                                                                                                                                                                             | North St         | Le North                | Vegas Blvd<br>Vegas Blvd                 |                | 02W144 | ±5,105 | 84                           | May 1, 2023 |
|                                                                                                                                                                                                                                                                                                                                                                                                                                                                                                                                                                                                                                                                                                                                                                                                                                                                                                                                                                                                                                                                                                                                                                                                                                                                                                                                                                                                                                                                                                                                                                                                                                                                                                                                                                                                                                                                                                                                                                                                                                                                                                                                | Market Place Nor | Town Square Blvd        |                                          |                | 02W160 | ±6,930 | 114                          | May 1, 2023 |
| 1Ave                                                                                                                                                                                                                                                                                                                                                                                                                                                                                                                                                                                                                                                                                                                                                                                                                                                                                                                                                                                                                                                                                                                                                                                                                                                                                                                                                                                                                                                                                                                                                                                                                                                                                                                                                                                                                                                                                                                                                                                                                                                                                                                           | South St         | The Av                  |                                          |                | 02W161 | ±4,406 | 73                           | May 1, 2023 |
|                                                                                                                                                                                                                                                                                                                                                                                                                                                                                                                                                                                                                                                                                                                                                                                                                                                                                                                                                                                                                                                                                                                                                                                                                                                                                                                                                                                                                                                                                                                                                                                                                                                                                                                                                                                                                                                                                                                                                                                                                                                                                                                                |                  | nue South               |                                          |                |        |        | 3rd Floor                    |             |
|                                                                                                                                                                                                                                                                                                                                                                                                                                                                                                                                                                                                                                                                                                                                                                                                                                                                                                                                                                                                                                                                                                                                                                                                                                                                                                                                                                                                                                                                                                                                                                                                                                                                                                                                                                                                                                                                                                                                                                                                                                                                                                                                | South Dr         | Preve                   |                                          |                | 03W112 | ±9,367 | 156                          | May 1, 2023 |
|                                                                                                                                                                                                                                                                                                                                                                                                                                                                                                                                                                                                                                                                                                                                                                                                                                                                                                                                                                                                                                                                                                                                                                                                                                                                                                                                                                                                                                                                                                                                                                                                                                                                                                                                                                                                                                                                                                                                                                                                                                                                                                                                |                  | Town Square             |                                          |                | 03W144 | ±5,437 | 75                           | May 1, 2023 |
|                                                                                                                                                                                                                                                                                                                                                                                                                                                                                                                                                                                                                                                                                                                                                                                                                                                                                                                                                                                                                                                                                                                                                                                                                                                                                                                                                                                                                                                                                                                                                                                                                                                                                                                                                                                                                                                                                                                                                                                                                                                                                                                                |                  |                         |                                          |                | 03W161 | ±4,709 | 70                           | May 1, 2023 |
| 213                                                                                                                                                                                                                                                                                                                                                                                                                                                                                                                                                                                                                                                                                                                                                                                                                                                                                                                                                                                                                                                                                                                                                                                                                                                                                                                                                                                                                                                                                                                                                                                                                                                                                                                                                                                                                                                                                                                                                                                                                                                                                                                            | 70m 201/1 4 1    | Brouse Woodbraty Bleasy | S Las Végá Bird<br>S Las Végá Bird<br>25 | Hidden Well Rd |        |        |                              |             |