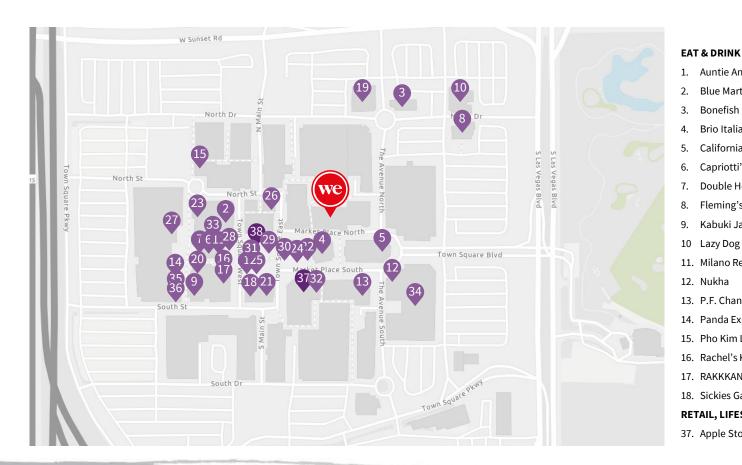

## AMENITIES

| •••                            | a DRIAR                        |     |                             |  |  |  |  |  |
|--------------------------------|--------------------------------|-----|-----------------------------|--|--|--|--|--|
|                                | Auntie Anne's Pretzels         | 19. | Texas de Brazil             |  |  |  |  |  |
|                                | Blue Martini                   | 20. | The Noypitz Bar & Grill     |  |  |  |  |  |
|                                | Bonefish Grill                 | 21. | Tommy Bahama Marlin Bar     |  |  |  |  |  |
|                                | Brio Italian Grille            | 22. | Two Hands Fresh Corn Dogs   |  |  |  |  |  |
|                                | California Pizza Kitchen       | 23. | Yard House                  |  |  |  |  |  |
|                                | Capriotti's Sandwich Shop      | 24. | Braud's Funnel Cake Café    |  |  |  |  |  |
|                                | Double Helix Wine              | 25. | Chewy Boba Company          |  |  |  |  |  |
|                                | Fleming's prime Steakhouse     | 26  | Ethel M Chocolates          |  |  |  |  |  |
|                                | Kabuki Japanese Restaurant     | 27. | IT'SUGAR                    |  |  |  |  |  |
|                                | Lazy Dog Restaurant & Bar      | 28. | Mora Iced Creamery          |  |  |  |  |  |
| •                              | Milano Restaurant & Bar        | 29. | Nona's NY Pizza             |  |  |  |  |  |
|                                | Nukha                          | 30. | Ole Churros                 |  |  |  |  |  |
|                                | P.F. Chang's                   | 31. | Potato Corner               |  |  |  |  |  |
|                                | Panda Express                  | 32. | Pressed                     |  |  |  |  |  |
|                                | Pho Kim Long                   | 33. | The Coffee Bean & Tea Leaf  |  |  |  |  |  |
|                                | Rachel's Kitchen               | 34. | Whole Foods Market          |  |  |  |  |  |
|                                | RAKKKAN Ramen                  | 35. | Wow Nucha Hawaiian Lemonade |  |  |  |  |  |
|                                | Sickies Garage Burgers & Brews | 36. | Yogurtland                  |  |  |  |  |  |
| TAIL, LIFESTYLE, ENTERTAINMENT |                                |     |                             |  |  |  |  |  |
| •                              | Apple Store                    | 38. | Town Square Park            |  |  |  |  |  |
|                                |                                |     |                             |  |  |  |  |  |