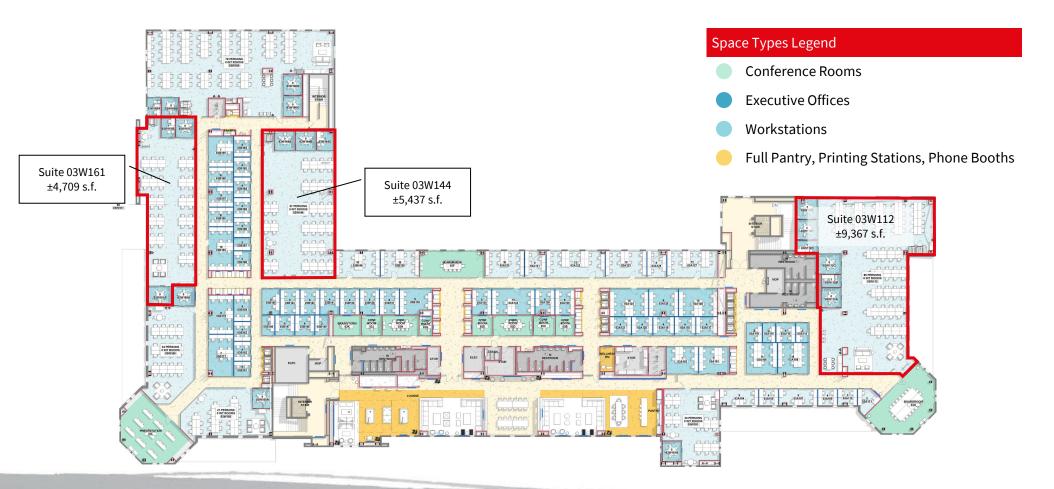

wework @ Town Square

|                                                                                                                                                                                                                                                                                                                                                                                                                                                                                                                                                                                                                                                                                                                                                                                                                                                                                                                                                                                                                                                                                                                                                                                                                                                                                                                                                                                                                                                                                                                                                                                                                                                                                                                                                                                                                                                                                                                                                                                                                                                                                                                                |                  |                         |                                          | SS \           |        |        | 2nd Floor                    |             |
|--------------------------------------------------------------------------------------------------------------------------------------------------------------------------------------------------------------------------------------------------------------------------------------------------------------------------------------------------------------------------------------------------------------------------------------------------------------------------------------------------------------------------------------------------------------------------------------------------------------------------------------------------------------------------------------------------------------------------------------------------------------------------------------------------------------------------------------------------------------------------------------------------------------------------------------------------------------------------------------------------------------------------------------------------------------------------------------------------------------------------------------------------------------------------------------------------------------------------------------------------------------------------------------------------------------------------------------------------------------------------------------------------------------------------------------------------------------------------------------------------------------------------------------------------------------------------------------------------------------------------------------------------------------------------------------------------------------------------------------------------------------------------------------------------------------------------------------------------------------------------------------------------------------------------------------------------------------------------------------------------------------------------------------------------------------------------------------------------------------------------------|------------------|-------------------------|------------------------------------------|----------------|--------|--------|------------------------------|-------------|
|                                                                                                                                                                                                                                                                                                                                                                                                                                                                                                                                                                                                                                                                                                                                                                                                                                                                                                                                                                                                                                                                                                                                                                                                                                                                                                                                                                                                                                                                                                                                                                                                                                                                                                                                                                                                                                                                                                                                                                                                                                                                                                                                | North Dr Z       | North Dr                |                                          | s le           | Suite  | RSF    | # of Memberships<br>Included | Available   |
| PB are and a second sec | we               | The Aven                | S Las Veg<br>S Las Veg                   | -              | 02W112 | ±8,770 | 145                          | May 1, 2023 |
| S IS IS S North SE                                                                                                                                                                                                                                                                                                                                                                                                                                                                                                                                                                                                                                                                                                                                                                                                                                                                                                                                                                                                                                                                                                                                                                                                                                                                                                                                                                                                                                                                                                                                                                                                                                                                                                                                                                                                                                                                                                                                                                                                                                                                                                             | North St         | Le North                | Vegas Blvd<br>Vegas Blvd                 |                | 02W144 | ±5,105 | 84                           | May 1, 2023 |
|                                                                                                                                                                                                                                                                                                                                                                                                                                                                                                                                                                                                                                                                                                                                                                                                                                                                                                                                                                                                                                                                                                                                                                                                                                                                                                                                                                                                                                                                                                                                                                                                                                                                                                                                                                                                                                                                                                                                                                                                                                                                                                                                | Market Place Nor | Town Square Blvd        |                                          |                | 02W160 | ±6,930 | 114                          | May 1, 2023 |
| 1Ave                                                                                                                                                                                                                                                                                                                                                                                                                                                                                                                                                                                                                                                                                                                                                                                                                                                                                                                                                                                                                                                                                                                                                                                                                                                                                                                                                                                                                                                                                                                                                                                                                                                                                                                                                                                                                                                                                                                                                                                                                                                                                                                           | South St         | The Av                  |                                          |                | 02W161 | ±4,406 | 73                           | May 1, 2023 |
|                                                                                                                                                                                                                                                                                                                                                                                                                                                                                                                                                                                                                                                                                                                                                                                                                                                                                                                                                                                                                                                                                                                                                                                                                                                                                                                                                                                                                                                                                                                                                                                                                                                                                                                                                                                                                                                                                                                                                                                                                                                                                                                                |                  | nue South               |                                          |                |        |        | 3rd Floor                    |             |
|                                                                                                                                                                                                                                                                                                                                                                                                                                                                                                                                                                                                                                                                                                                                                                                                                                                                                                                                                                                                                                                                                                                                                                                                                                                                                                                                                                                                                                                                                                                                                                                                                                                                                                                                                                                                                                                                                                                                                                                                                                                                                                                                | South Dr         | Preve                   |                                          |                | 03W112 | ±9,367 | 156                          | May 1, 2023 |
|                                                                                                                                                                                                                                                                                                                                                                                                                                                                                                                                                                                                                                                                                                                                                                                                                                                                                                                                                                                                                                                                                                                                                                                                                                                                                                                                                                                                                                                                                                                                                                                                                                                                                                                                                                                                                                                                                                                                                                                                                                                                                                                                |                  | Town Square             |                                          |                | 03W144 | ±5,437 | 75                           | May 1, 2023 |
|                                                                                                                                                                                                                                                                                                                                                                                                                                                                                                                                                                                                                                                                                                                                                                                                                                                                                                                                                                                                                                                                                                                                                                                                                                                                                                                                                                                                                                                                                                                                                                                                                                                                                                                                                                                                                                                                                                                                                                                                                                                                                                                                |                  |                         |                                          |                | 03W161 | ±4,709 | 70                           | May 1, 2023 |
| 213                                                                                                                                                                                                                                                                                                                                                                                                                                                                                                                                                                                                                                                                                                                                                                                                                                                                                                                                                                                                                                                                                                                                                                                                                                                                                                                                                                                                                                                                                                                                                                                                                                                                                                                                                                                                                                                                                                                                                                                                                                                                                                                            | 70m 201/1 4 1    | Brouse Woodbraty Bleasy | S Las Végá Bird<br>S Las Végá Bird<br>25 | Hidden Well Rd |        |        |                              |             |