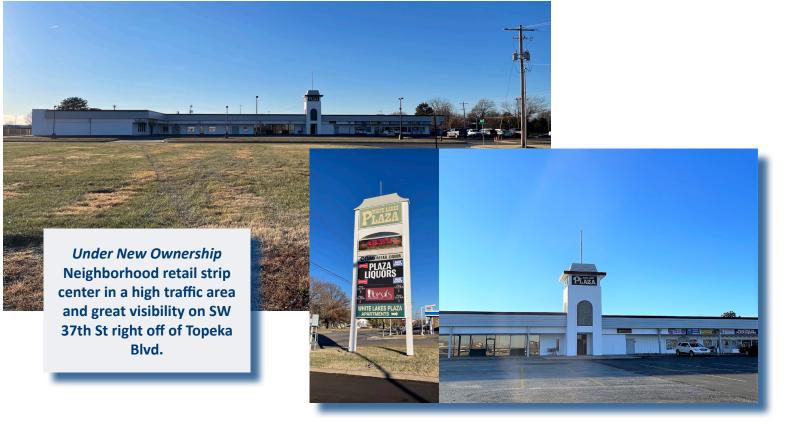

## FOR LEASE RETAIL SPACE | WHITE LAKES PLAZA

## **PROPERTY SUMMARY**

| LEASE RATE         | \$8.00/SF/YR                                                                               |
|--------------------|--------------------------------------------------------------------------------------------|
| ADDITIONAL CHARGES | \$2.80/SF/YR                                                                               |
| AVAILABLE SPACE    | 1,872 - 8,946+/- SF                                                                        |
| BUILDING SIZE      | 25,930*/- SF                                                                               |
| LOT SIZE           | 106,092 <sup>+/-</sup> SF<br>2.4 <sup>+/-</sup> Acres                                      |
| YEAR BUILT         | 1973                                                                                       |
| 2023 R.E. TAXES    | \$26,247.72                                                                                |
| ZONING             | C-4; Commercial                                                                            |
| SIGNAGE            | Lighted, box signage on façade<br>(Tenant responsibility with landlord's approval)         |
| PARKING            | Plentiful with front door parking available                                                |
| TRAFFIC COUNT      | 10,650 <sup>+/-</sup> VPD on SW 37th Street<br>16,295 <sup>+/-</sup> VPD on SW Topeka Blvd |