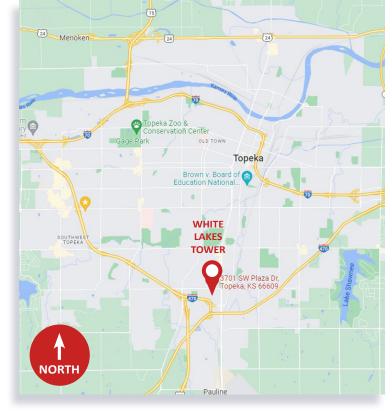

## **PROPERTY SUMMARY**

| LEASE RATE         | \$8.00/SF/YR                                                                               |
|--------------------|--------------------------------------------------------------------------------------------|
| ADDITIONAL CHARGES | \$2.80/SF/YR                                                                               |
| AVAILABLE SPACE    | 1,872 - 8,946+/- SF                                                                        |
| BUILDING SIZE      | 25,930*/- SF                                                                               |
| LOT SIZE           | 106,092 <sup>+/-</sup> SF<br>2.4 <sup>+/-</sup> Acres                                      |
| YEAR BUILT         | 1973                                                                                       |
| 2023 R.E. TAXES    | \$26,247.72                                                                                |
| ZONING             | C-4; Commercial                                                                            |
| SIGNAGE            | Lighted, box signage on façade<br>(Tenant responsibility with landlord's approval)         |
| PARKING            | Plentiful with front door parking available                                                |
| TRAFFIC COUNT      | 10,650 <sup>+/-</sup> VPD on SW 37th Street<br>16,295 <sup>+/-</sup> VPD on SW Topeka Blvd |

## FOR LEASE | RETAIL SPACE | WHITE LAKES PLAZA 3701 SW PLAZA DR. | TOPEKA, KS 66609

| SPACE AVAILABLE: | SIZE/SF: | RATE/SF/YR: | RATE/MO: | CHARGES/MO: | COMMENTS:                                                                                                                                                                                                                                                                                                                                                                                                                                                                                                                                                                                                                                                                                                                                                                                                                                                                                                                                                                                                                                                                                                                                                                                                                                                                                                                                                                                                                                                                                                                                                                                                                                                                                                                                                                                                                                                                                                                                                                                                                                                                                                                   |
|------------------|----------|-------------|----------|-------------|-----------------------------------------------------------------------------------------------------------------------------------------------------------------------------------------------------------------------------------------------------------------------------------------------------------------------------------------------------------------------------------------------------------------------------------------------------------------------------------------------------------------------------------------------------------------------------------------------------------------------------------------------------------------------------------------------------------------------------------------------------------------------------------------------------------------------------------------------------------------------------------------------------------------------------------------------------------------------------------------------------------------------------------------------------------------------------------------------------------------------------------------------------------------------------------------------------------------------------------------------------------------------------------------------------------------------------------------------------------------------------------------------------------------------------------------------------------------------------------------------------------------------------------------------------------------------------------------------------------------------------------------------------------------------------------------------------------------------------------------------------------------------------------------------------------------------------------------------------------------------------------------------------------------------------------------------------------------------------------------------------------------------------------------------------------------------------------------------------------------------------|
| 3715             | 2,736+/- | \$8.00      | \$1,824  | \$638.40    | Large rooms and an open floor plan.                                                                                                                                                                                                                                                                                                                                                                                                                                                                                                                                                                                                                                                                                                                                                                                                                                                                                                                                                                                                                                                                                                                                                                                                                                                                                                                                                                                                                                                                                                                                                                                                                                                                                                                                                                                                                                                                                                                                                                                                                                                                                         |
| 3717             | 1,944+/- | \$8.00      | \$1,296  | \$453.60    | Former hair design academy with multiple rooms or offices. Center is located near 37th & Topeka Blvd.                                                                                                                                                                                                                                                                                                                                                                                                                                                                                                                                                                                                                                                                                                                                                                                                                                                                                                                                                                                                                                                                                                                                                                                                                                                                                                                                                                                                                                                                                                                                                                                                                                                                                                                                                                                                                                                                                                                                                                                                                       |
| 3719             | 2,232+/- | \$8.00      | \$1,488  | \$520.80    | Open floor plan. Can add to the square footage if need a larger space.                                                                                                                                                                                                                                                                                                                                                                                                                                                                                                                                                                                                                                                                                                                                                                                                                                                                                                                                                                                                                                                                                                                                                                                                                                                                                                                                                                                                                                                                                                                                                                                                                                                                                                                                                                                                                                                                                                                                                                                                                                                      |
| 3721             | 1,872+/- | \$8.00      | \$1,248  | \$436.8     | Located near 37th & Topeka Blvd, shopping center in front of the Wal Mart.                                                                                                                                                                                                                                                                                                                                                                                                                                                                                                                                                                                                                                                                                                                                                                                                                                                                                                                                                                                                                                                                                                                                                                                                                                                                                                                                                                                                                                                                                                                                                                                                                                                                                                                                                                                                                                                                                                                                                                                                                                                  |
| 3723             | 8,946+/- | \$8.00      | \$5,964  | \$2,087.40  | Near Topeka Blvd on SW 37th Street, in front of the Wal Mart. Space has been cleaned up                                                                                                                                                                                                                                                                                                                                                                                                                                                                                                                                                                                                                                                                                                                                                                                                                                                                                                                                                                                                                                                                                                                                                                                                                                                                                                                                                                                                                                                                                                                                                                                                                                                                                                                                                                                                                                                                                                                                                                                                                                     |
|                  |          |             |          |             | (i) A set of the se |