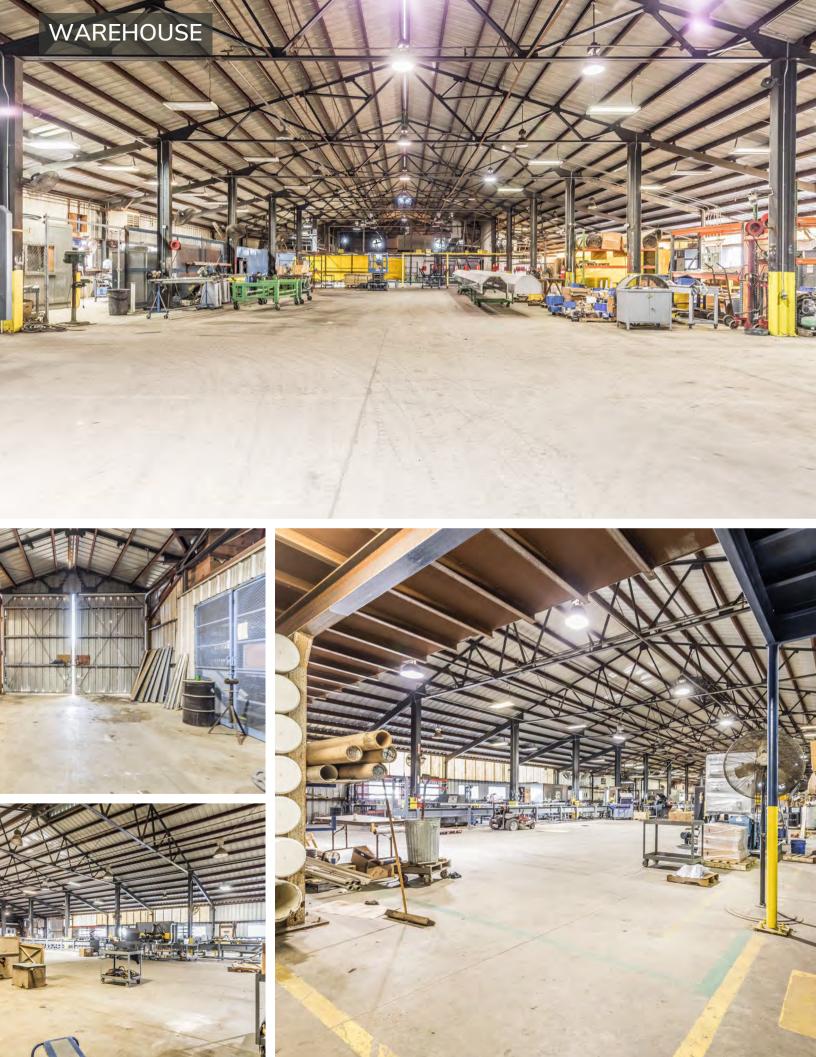

PROPERTY IS NEARBY DOWNTOWN RAYNE AND JUST MINUTES AWAY FROM I-10

TWO INTERCONNECTED BUILDINGS, INCLUDING +/- 10,000 SQ FT OFFICE SPACE, 75,000 SQ FT WAREHOUSE SPACE, AND APPROX. 1.34 ACRE STABILIZED YARD

THE CLEAR HEIGHT IN THE WAREHOUSES RANGE FROM 13' TO 24' AND INCLUDE CHAIN OPERATED OVERHEAD DOORS

JEFF LANDRY, CCIM
MANAGING BROKER, PARTNER
337-257-5380
JEFF@SCOUTREC.COM

905 JEFFERSON ST. STE 504, LAFAYETTE LA, 70501 | 337-443-0880 | SCOUTREC.COM