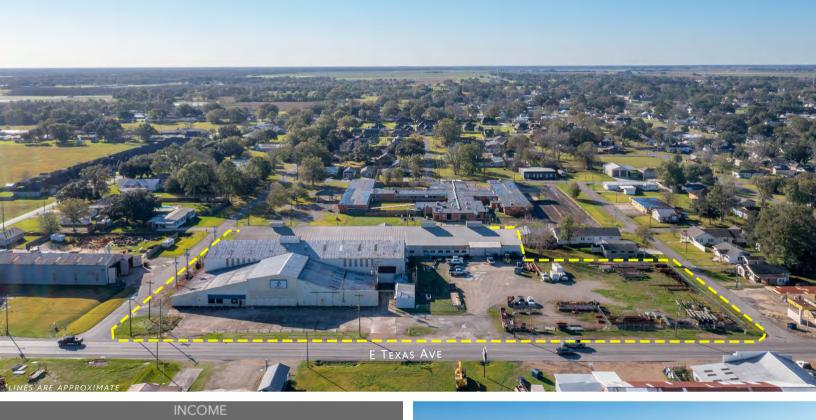

## INDUSTRIAL OFFICE/WAREHOUSE

700 E TEXAS AVE, RAYNE, LA 70578

Sale Price: \$2,575,000

85,805 SQFT 4.09 ACRE SITE

INDUSTRIAL SITE FOR SALE ON THE CORNER OF TEXAS AVE (US 90) AND S BRADFORD ST IN RAYNE, LA

PROPERTY IS NEARBY DOWNTOWN RAYNE AND JUST MINUTES AWAY FROM I-10

TWO INTERCONNECTED BUILDINGS, INCLUDING +/- 10,000 SQ FT OFFICE SPACE, 75,000 SQ FT WAREHOUSE SPACE, AND APPROX. 1.34 ACRE STABILIZED YARD

THE CLEAR HEIGHT IN THE WAREHOUSES RANGE FROM 13' TO 24' AND INCLUDE CHAIN OPERATED OVERHEAD DOORS

JEFF LANDRY, CCIM
MANAGING BROKER, PARTNER
337-257-5380
JEFF@SCOUTREC.COM

905 JEFFERSON ST. STE 504, LAFAYETTE LA, 70501 | 337-443-0880 | SCOUTREC.COM