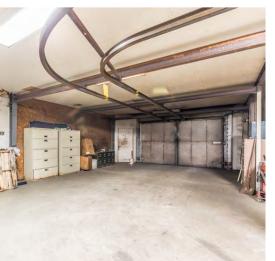

PROPERTY IS NEARBY DOWNTOWN RAYNE AND JUST MINUTES AWAY FROM I-10

TWO INTERCONNECTED BUILDINGS, INCLUDING +/- 10,000 SQ FT OFFICE SPACE, 75,000 SQ FT WAREHOUSE SPACE, AND APPROX. 1.34 ACRE STABILIZED YARD

THE CLEAR HEIGHT IN THE WAREHOUSES RANGE FROM 13' TO 24' AND INCLUDE CHAIN OPERATED OVERHEAD DOORS

JEFF LANDRY, CCIM
MANAGING BROKER, PARTNER
337-257-5380
JEFF@SCOUTREC.COM

905 JEFFERSON ST. STE 504, LAFAYETTE LA, 70501 | 337-443-0880 | SCOUTREC.COM