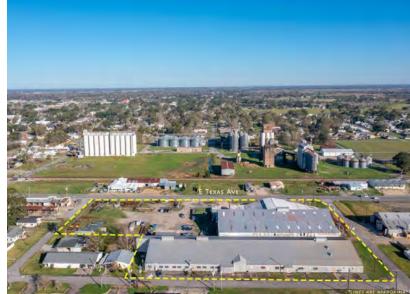

## INDUSTRIAL OFFICE/WAREHOUSE

700 E TEXAS AVE, RAYNE, LA 70578

Sale Price: \$2,575,000

85,805 SQFT 4.09 ACRE SITE

INDUSTRIAL SITE FOR SALE ON THE CORNER OF TEXAS AVE (US 90) AND S BRADFORD ST IN RAYNE, LA

PROPERTY IS NEARBY DOWNTOWN RAYNE AND JUST MINUTES AWAY FROM I-10

TWO INTERCONNECTED BUILDINGS, INCLUDING +/- 10,000 SQ FT OFFICE SPACE, 75,000 SQ FT WAREHOUSE SPACE, AND APPROX. 1.34 ACRE STABILIZED YARD

THE CLEAR HEIGHT IN THE WAREHOUSES RANGE FROM 13' TO 24' AND INCLUDE CHAIN OPERATED OVERHEAD DOORS

JEFF LANDRY, CCIM
MANAGING BROKER, PARTNER
337-257-5380
JEFF@SCOUTREC.COM

905 JEFFERSON ST. STE 504, LAFAYETTE LA, 70501 | 337-443-0880 | SCOUTREC.COM