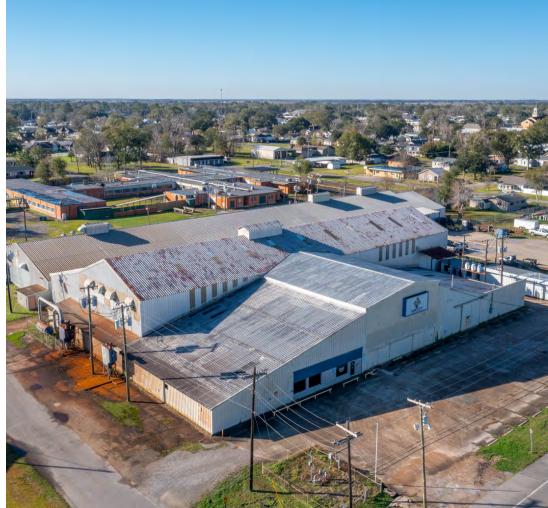

## INDUSTRIAL OFFICE/WAREHOUSE

700 E TEXAS AVE, RAYNE, LA 70578

Sale Price: \$2,575,000

85,805 SQFT 4.09 ACRE SITE

INDUSTRIAL SITE FOR SALE ON THE CORNER OF TEXAS AVE (US 90) AND S BRADFORD ST IN RAYNE, LA

PROPERTY IS NEARBY DOWNTOWN RAYNE AND JUST MINUTES AWAY FROM I-10

TWO INTERCONNECTED BUILDINGS, INCLUDING +/- 10,000 SQ FT OFFICE SPACE, 75,000 SQ FT WAREHOUSE SPACE, AND APPROX. 1.34 ACRE STABILIZED YARD

THE CLEAR HEIGHT IN THE WAREHOUSES RANGE FROM 13' TO 24' AND INCLUDE CHAIN OPERATED OVERHEAD DOORS

JEFF LANDRY, CCIM
MANAGING BROKER, PARTNER
337-257-5380
JEFF@SCOUTREC.COM

905 JEFFERSON ST. STE 504, LAFAYETTE LA, 70501 | 337-443-0880 | SCOUTREC.COM