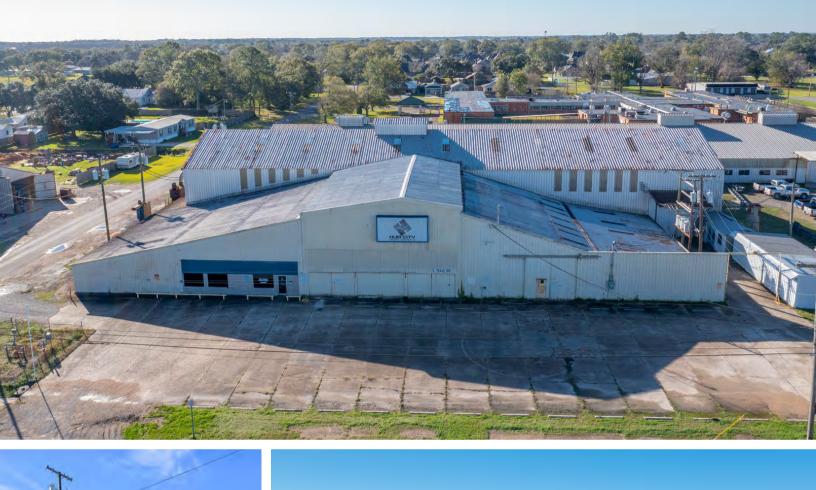

## INDUSTRIAL OFFICE/WAREHOUSE

700 E TEXAS AVE, RAYNE, LA 70578

Sale Price: \$2,575,000

85,805 SQFT 4.09 ACRE SITE

INDUSTRIAL SITE FOR SALE ON THE CORNER OF TEXAS AVE (US 90) AND S BRADFORD ST IN RAYNE, LA

PROPERTY IS NEARBY DOWNTOWN RAYNE AND JUST MINUTES AWAY FROM I-10

TWO INTERCONNECTED BUILDINGS, INCLUDING +/- 10,000 SQ FT OFFICE SPACE, 75,000 SQ FT WAREHOUSE SPACE, AND APPROX. 1.34 ACRE STABILIZED YARD

THE CLEAR HEIGHT IN THE WAREHOUSES RANGE FROM 13' TO 24' AND INCLUDE CHAIN OPERATED OVERHEAD DOORS

JEFF LANDRY, CCIM
MANAGING BROKER, PARTNER
337-257-5380
JEFF@SCOUTREC.COM

905 JEFFERSON ST. STE 504, LAFAYETTE LA, 70501 | 337-443-0880 | SCOUTREC.COM