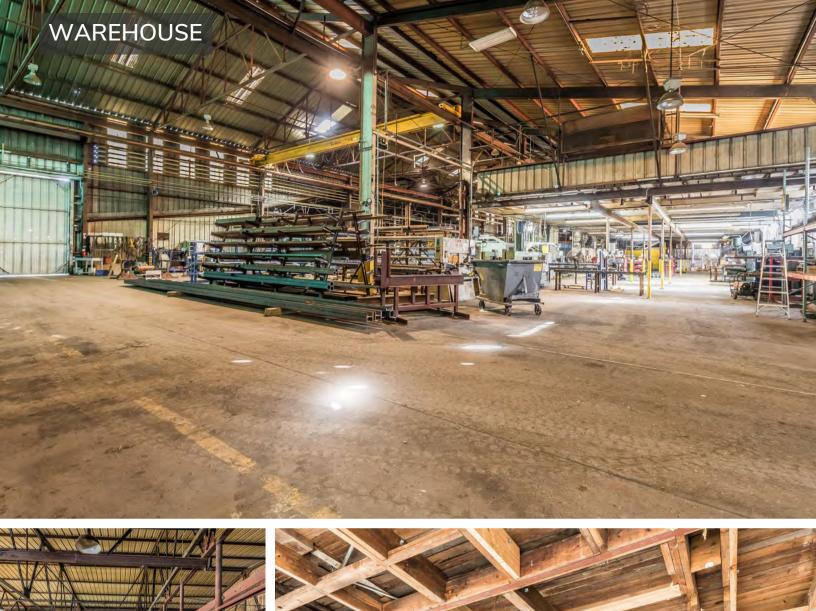

PROPERTY IS NEARBY DOWNTOWN RAYNE AND JUST MINUTES AWAY FROM I-10

TWO INTERCONNECTED BUILDINGS, INCLUDING +/- 10,000 SQ FT OFFICE SPACE, 75,000 SQ FT WAREHOUSE SPACE, AND APPROX. 1.34 ACRE STABILIZED YARD

THE CLEAR HEIGHT IN THE WAREHOUSES RANGE FROM 13' TO 24' AND INCLUDE CHAIN OPERATED OVERHEAD DOORS

JEFF LANDRY, CCIM
MANAGING BROKER, PARTNER
337-257-5380
JEFF@SCOUTREC.COM

905 JEFFERSON ST. STE 504, LAFAYETTE LA, 70501 | 337-443-0880 | SCOUTREC.COM