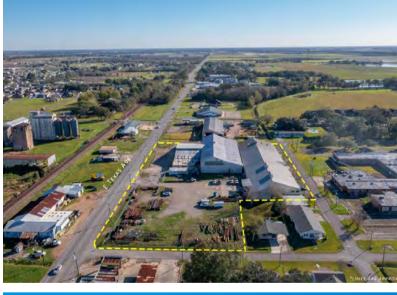

## INDUSTRIAL OFFICE/WAREHOUSE

700 E TEXAS AVE, RAYNE, LA 70578

Sale Price: \$2,575,000

85,805 SQFT 4.09 ACRE SITE

INDUSTRIAL SITE FOR SALE ON THE CORNER OF TEXAS AVE (US 90) AND S BRADFORD ST IN RAYNE, LA

PROPERTY IS NEARBY DOWNTOWN RAYNE AND JUST MINUTES AWAY FROM I-10

TWO INTERCONNECTED BUILDINGS, INCLUDING +/- 10,000 SQ FT OFFICE SPACE, 75,000 SQ FT WAREHOUSE SPACE, AND APPROX. 1.34 ACRE STABILIZED YARD

THE CLEAR HEIGHT IN THE WAREHOUSES RANGE FROM 13' TO 24' AND INCLUDE CHAIN OPERATED OVERHEAD DOORS

JEFF LANDRY, CCIM
MANAGING BROKER, PARTNER
337-257-5380
JEFF@SCOUTREC.COM

905 JEFFERSON ST. STE 504, LAFAYETTE LA, 70501 | 337-443-0880 | SCOUTREC.COM