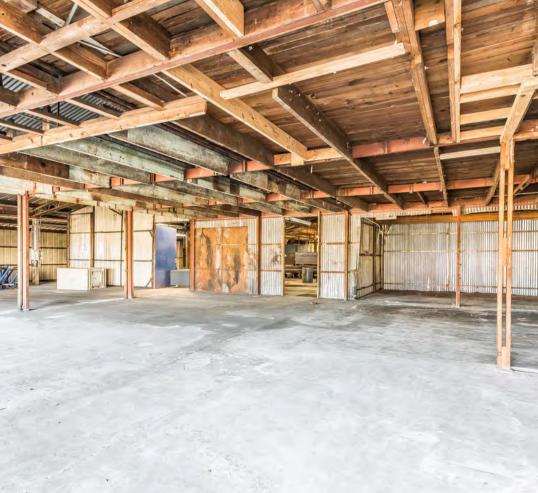

PROPERTY IS NEARBY DOWNTOWN RAYNE AND JUST MINUTES AWAY FROM I-10

TWO INTERCONNECTED BUILDINGS, INCLUDING +/- 10,000 SQ FT OFFICE SPACE, 75,000 SQ FT WAREHOUSE SPACE, AND APPROX. 1.34 ACRE STABILIZED YARD

THE CLEAR HEIGHT IN THE WAREHOUSES RANGE FROM 13' TO 24' AND INCLUDE CHAIN OPERATED OVERHEAD DOORS

JEFF LANDRY, CCIM
MANAGING BROKER, PARTNER
337-257-5380
JEFF@SCOUTREC.COM

905 JEFFERSON ST. STE 504, LAFAYETTE LA, 70501 | 337-443-0880 | SCOUTREC.COM