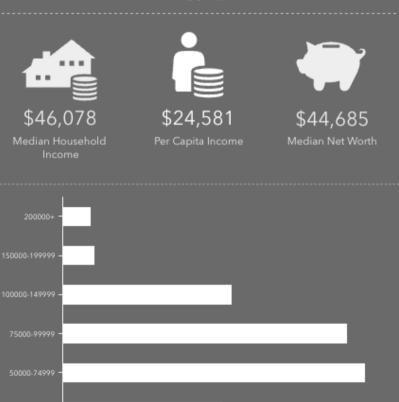

## INDUSTRIAL OFFICE/WAREHOUSE

700 E TEXAS AVE, RAYNE, LA 70578

Sale Price: \$2,575,000

85,805 SQFT 4.09 ACRE SITE



INDUSTRIAL SITE FOR SALE ON THE CORNER OF TEXAS AVE (US 90) AND S BRADFORD ST IN RAYNE, LA

PROPERTY IS NEARBY DOWNTOWN RAYNE AND JUST MINUTES AWAY FROM I-10

TWO INTERCONNECTED BUILDINGS, INCLUDING +/- 10,000 SQ FT OFFICE SPACE, 75,000 SQ FT WAREHOUSE SPACE, AND APPROX. 1.34 ACRE STABILIZED YARD

THE CLEAR HEIGHT IN THE WAREHOUSES RANGE FROM 13' TO 24' AND INCLUDE CHAIN OPERATED OVERHEAD DOORS

JEFF LANDRY, CCIM
MANAGING BROKER, PARTNER
337-257-5380
JEFF@SCOUTREC.COM



905 JEFFERSON ST. STE 504, LAFAYETTE LA, 70501 | 337-443-0880 | SCOUTREC.COM











































JEFF LANDRY, CCIM MANAGING BROKER, PARTNER 337-257-5380 JEFF@SCOUTREC.COM

700 E TEXAS AVE RAYNE, LA 70578

905 JEFFERSON ST. STE 504, LAFAYETTE LA, 70501 | 337-443-0880 | SCOUTREC.COM

## 700 E TEXAS AVE RAYNE, LA 70578

## **PROPERTY ADVISORS:**



JEFF LANDRY, CCIM
MANAGING BROKER, PARTNER
JEFF@SCOUTREC.COM
337-257-5380



JASON TANGEN
PRINCIPAL
JASON.TANGEN@COLLIERS.COM
713-830-4006



BARRETT GIBSON, SIOR
PRINCIPAL
BARRETT.GIBSON@COLLIERS.COM
713-830-2114