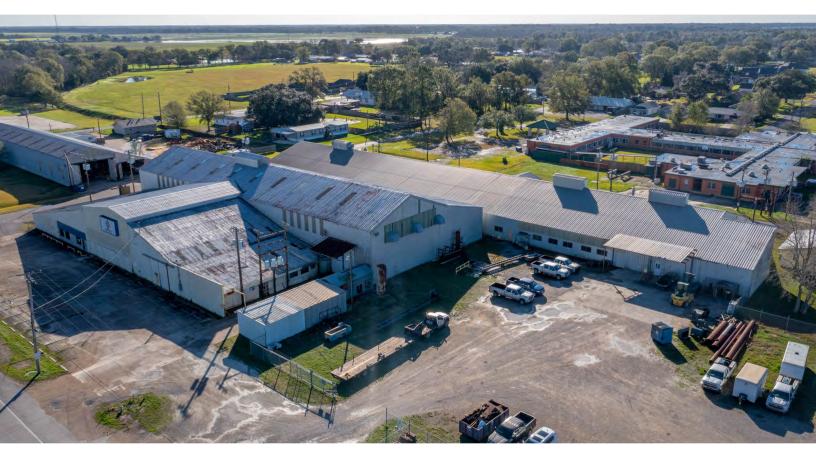

## INDUSTRIAL OFFICE/WAREHOUSE

700 E TEXAS AVE, RAYNE, LA 70578

Sale Price: \$2,575,000

85,805 SQFT 4.09 ACRE SITE

INDUSTRIAL SITE FOR SALE ON THE CORNER OF TEXAS AVE (US 90) AND S BRADFORD ST IN RAYNE, LA

PROPERTY IS NEARBY DOWNTOWN RAYNE AND JUST MINUTES AWAY FROM I-10

TWO INTERCONNECTED BUILDINGS, INCLUDING +/- 10,000 SQ FT OFFICE SPACE, 75,000 SQ FT WAREHOUSE SPACE, AND APPROX. 1.34 ACRE STABILIZED YARD

THE CLEAR HEIGHT IN THE WAREHOUSES RANGE FROM 13' TO 24' AND INCLUDE CHAIN OPERATED OVERHEAD DOORS

JEFF LANDRY, CCIM
MANAGING BROKER, PARTNER
337-257-5380
JEFF@SCOUTREC.COM

905 JEFFERSON ST. STE 504, LAFAYETTE LA, 70501 | 337-443-0880 | SCOUTREC.COM