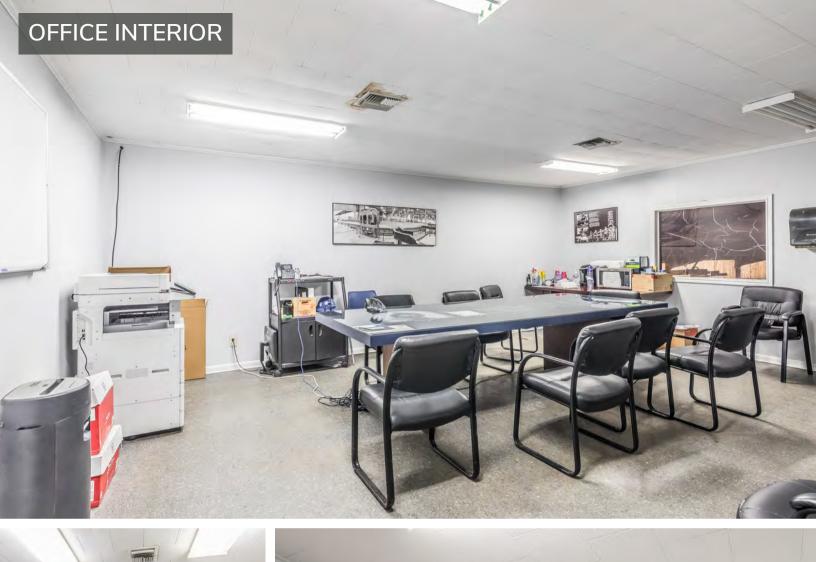

PROPERTY IS NEARBY DOWNTOWN RAYNE AND JUST MINUTES AWAY FROM I-10

TWO INTERCONNECTED BUILDINGS, INCLUDING +/- 10,000 SQ FT OFFICE SPACE, 75,000 SQ FT WAREHOUSE SPACE, AND APPROX. 1.34 ACRE STABILIZED YARD