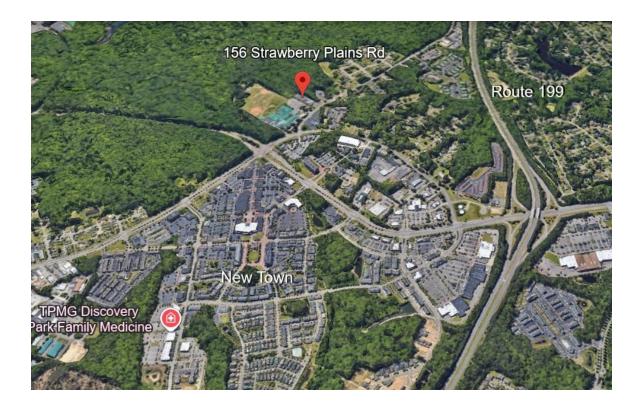

llege of

William & Mary. These are must see suites!

**Parking:** There is ample shared parking for the building!

**Suite Sizes:** Suite C – 2,282 Square Feet.

Suite D – 2,188 Square Feet.

**Sale Prices:** Suite C \$276,000.00

Suite D \$265,000.00 Both \$540,000.00



#### Vince Campana

1313 Jamestown Road Suite 201 Williamsburg, Virginia 23185 www.CampanaWaltz.com

757.209.2990

## **Building Photographs**





This information was obtained from sources deemed to be reliable, but is not warranted.

This offer subject to errors and omissions, or withdrawal, without notice.

## **Building Dimensions**



This information was obtained from sources deemed to be reliable, but is not warranted.

This offer subject to errors and omissions, or withdrawal, without notice.

### **Aerial**





# **Maps**





This information was obtained from sources deemed to be reliable, but is not warranted.

This offer subject to errors and omissions, or withdrawal, without notice.