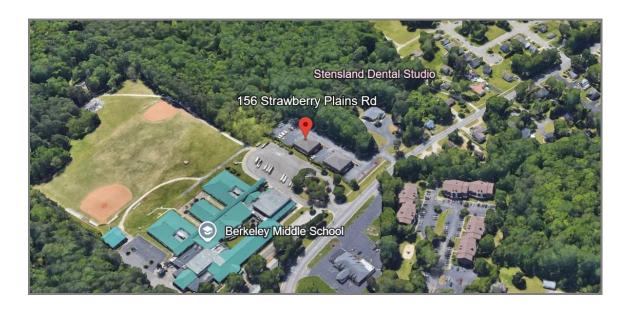

### **Aerial**

# 156 Strawberry Plains Road Suites C & D Williamsburg, Virginia 23185

**Location:** 156 Strawberry Plains Road Suite C & D Williamsburg, Virginia 23185

**Description:** This offering consists of two condominiums for sale! Both condos are