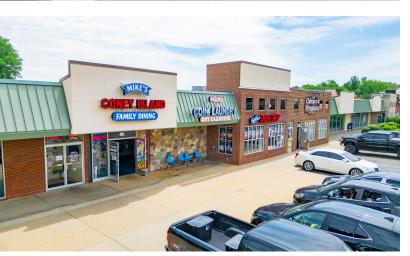

### **Property Highlights**

- 4,418-14,509 SF Available
- Join Hungry Howies, Holly Foods, Family Dollar, Goodwill, Scooters Coffee and Other Notable Retailers in One of the Busiest Shopping Centers in Holly
- Nearby Retailers Include: Rite Aid, CVS, True Value, Auto Zone and Many More
- Abundant Parking
- Prime Commercial Exposure with Great Main Road
  Visibility
- Easy Ingress / Egress
- Central Location and Close to Various Retail Amenities