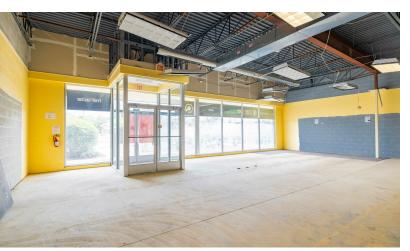

### **Property Highlights**

- 4,418-14,509 SF Available
- Join Hungry Howies, Holly Foods, Family Dollar, Goodwill, Scooters Coffee and Other Notable Retailers in One of the Busiest Shopping Centers in Holly
- Nearby Retailers Include: Rite Aid, CVS, True Value, Auto Zone and Many More
- Abundant Parking
- Prime Commercial Exposure with Great Main Road
  Visibility
- Easy Ingress / Egress
- Central Location and Close to Various Retail Amenities

#### **OFFERING SUMMARY**

| Lease Rate:    | Contact Listing Agent(s) |
|----------------|--------------------------|
| Available SF:  | 4,418 - 14,509 SF        |
| Building Size: | 90,146 SF                |