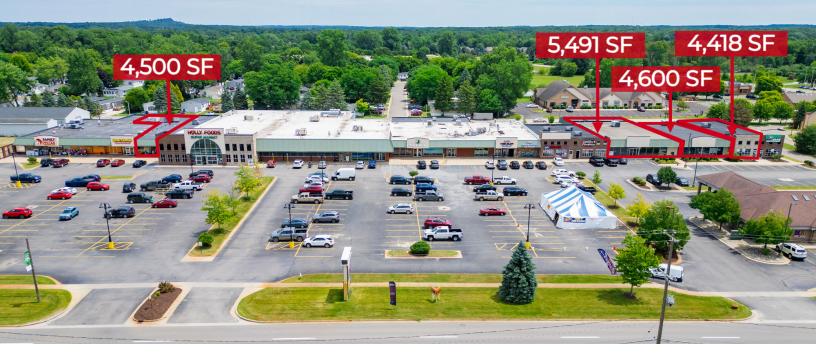

## Holly Plaza

15191-15231 North Holly Rd Holly, Michigan 48442

### **Property Highlights**

- 4,418-14,509 SF Available
- Join Hungry Howies, Holly Foods, Family Dollar, Goodwill, Scooters Coffee and Other Notable Retailers in One of the Busiest Shopping Centers in Holly
- Nearby Retailers Include: Rite Aid, CVS, True Value, Auto Zone and Many More
- Abundant Parking
- Prime Commercial Exposure with Great Main Road
  Visibility
- Easy Ingress / Egress
- Central Location and Close to Various Retail Amenities

| SPACES            | LEASE RAIE               | SPACE SIZE        |
|-------------------|--------------------------|-------------------|
| Space Available 1 | Contact Listing Agent(s) | 4,418 - 14,509 SF |
| Space Available 2 | Contact Listing Agent(s) | 5,491 - 14,509 SF |
| Space Available 3 | Contact Listing Agent(s) | 4,600 - 14,509 SF |
| Space Available 4 | Contact Listing Agent(s) | 4,500 SF          |