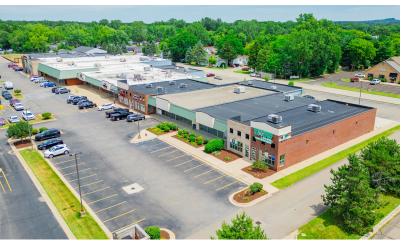

### **Property Highlights**

- 4,418-14,509 SF Available
- Join Hungry Howies, Holly Foods, Family Dollar, Goodwill, Scooters Coffee and Other Notable Retailers in One of the Busiest Shopping Centers in Holly
- Nearby Retailers Include: Rite Aid, CVS, True Value, Auto Zone and Many More
- Abundant Parking
- Prime Commercial Exposure with Great Main Road
  Visibility
- Easy Ingress / Egress
- Central Location and Close to Various Retail Amenities

#### **OFFERING SUMMARY**

| Lease Rate:    | Contact Listing Agent(s) |
|----------------|--------------------------|
| Available SF:  | 4,418 - 14,509 SF        |
| Building Size: | 90,146 SF                |