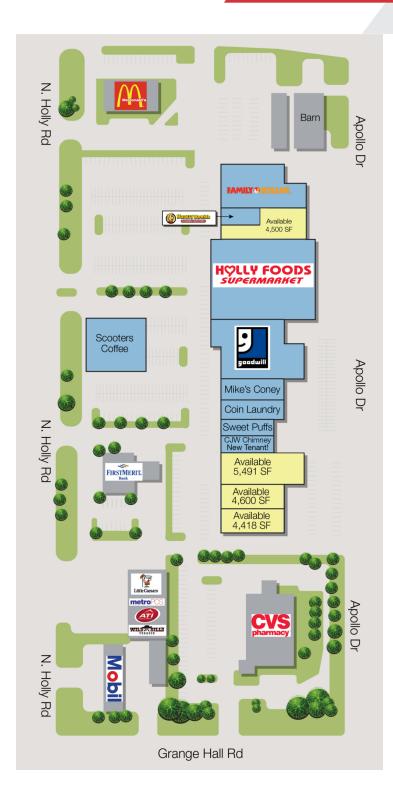

### **Property Highlights**

- 4,418-14,509 SF Available
- Join Hungry Howies, Holly Foods, Family Dollar, Goodwill, Scooters Coffee and Other Notable Retailers in One of the Busiest Shopping Centers in Holly
- Nearby Retailers Include: Rite Aid, CVS, True Value, Auto Zone and Many More
- Abundant Parking
- Prime Commercial Exposure with Great Main Road
  Visibility
- Easy Ingress / Egress
- Central Location and Close to Various Retail Amenities

| SPACES            | LEASE RAIE               | SPACE SIZE        |
|-------------------|--------------------------|-------------------|
| Space Available 1 | Contact Listing Agent(s) | 4,418 - 14,509 SF |
| Space Available 2 | Contact Listing Agent(s) | 5,491 - 14,509 SF |
| Space Available 3 | Contact Listing Agent(s) | 4,600 - 14,509 SF |
| Space Available 4 | Contact Listing Agent(s) | 4,500 SF          |