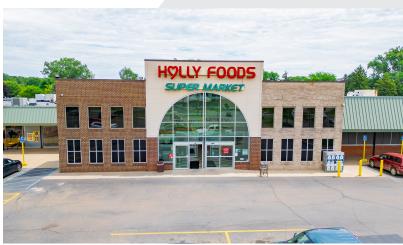

## Holly Plaza

15191-15231 North Holly Rd Holly, Michigan 48442

### **Property Highlights**

- 4,418-14,509 SF Available
- Join Hungry Howies, Holly Foods, Family Dollar, Goodwill, Scooters Coffee and Other Notable Retailers in One of the Busiest Shopping Centers in Holly
- Nearby Retailers Include: Rite Aid, CVS, True Value, Auto Zone and Many More
- Abundant Parking
- Prime Commercial Exposure with Great Main Road
  Visibility
- Easy Ingress / Egress
- Central Location and Close to Various Retail Amenities