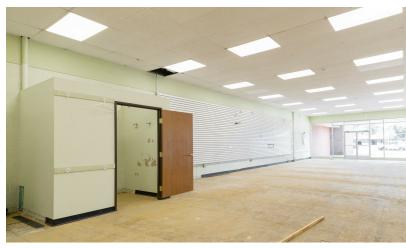

### **Property Highlights**

- 4,418-14,509 SF Available
- Join Hungry Howies, Holly Foods, Family Dollar, Goodwill, Scooters Coffee and Other Notable Retailers in One of the Busiest Shopping Centers in Holly
- Nearby Retailers Include: Rite Aid, CVS, True Value, Auto Zone and Many More
- Abundant Parking
- Prime Commercial Exposure with Great Main Road
  Visibility
- Easy Ingress / Egress
- Central Location and Close to Various Retail Amenities

#### **OFFERING SUMMARY**

| Lease Rate:    | Contact Listing Agent(s) |
|----------------|--------------------------|
| Available SF:  | 4,418 - 14,509 SF        |
| Building Size: | 90,146 SF                |