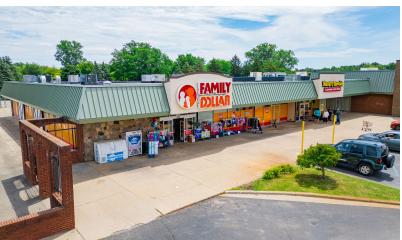

## Holly Plaza

15191-15231 North Holly Rd Holly, Michigan 48442

### **Property Highlights**

- 4,418-14,509 SF Available
- Join Hungry Howies, Holly Foods, Family Dollar, Goodwill, Scooters Coffee and Other Notable Retailers in One of the Busiest Shopping Centers in Holly
- Nearby Retailers Include: Rite Aid, CVS, True Value, Auto Zone and Many More
- Abundant Parking
- Prime Commercial Exposure with Great Main Road
  Visibility
- Easy Ingress / Egress
- Central Location and Close to Various Retail Amenities