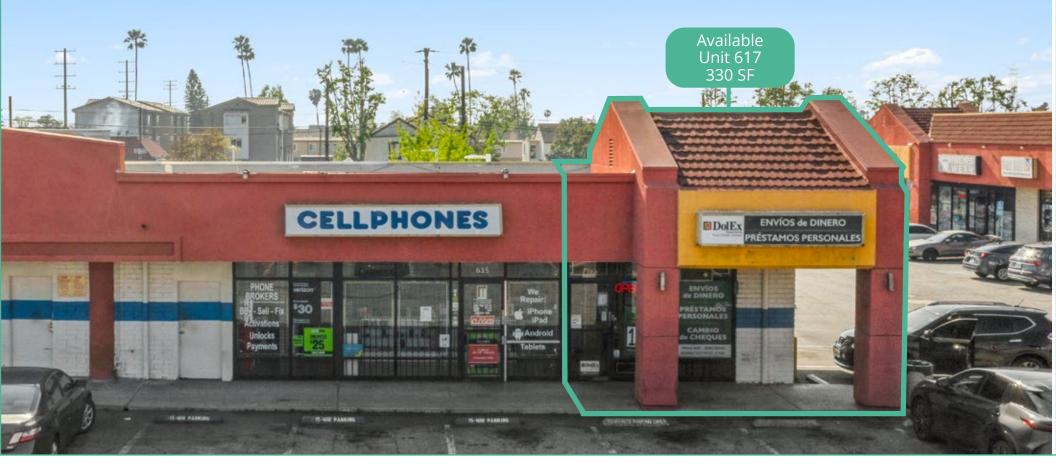

UNIT 641: ±1,025 SF

**UNIT 617: ±330 SF** 

**ASKING RENT: \$1.65 - \$3.00 PSF** 

**LEASE TYPE: NNN** 

**LEASE TERM: NEGOTIABLE** 

**UNIT #: 641** 

**SIZE: ±1,025 SF** 

RATE: \$1.65 PSF/MONTH

**LEASE TYPE: NNN** 

\*NNNs are estimated at \$0.50

**UNIT #: 617** 

SIZE: ±330 SF

RATE: \$3.00 PSF/MONTH

**LEASE TYPE: NNN** 

\*NNNs are estimated at \$0.50