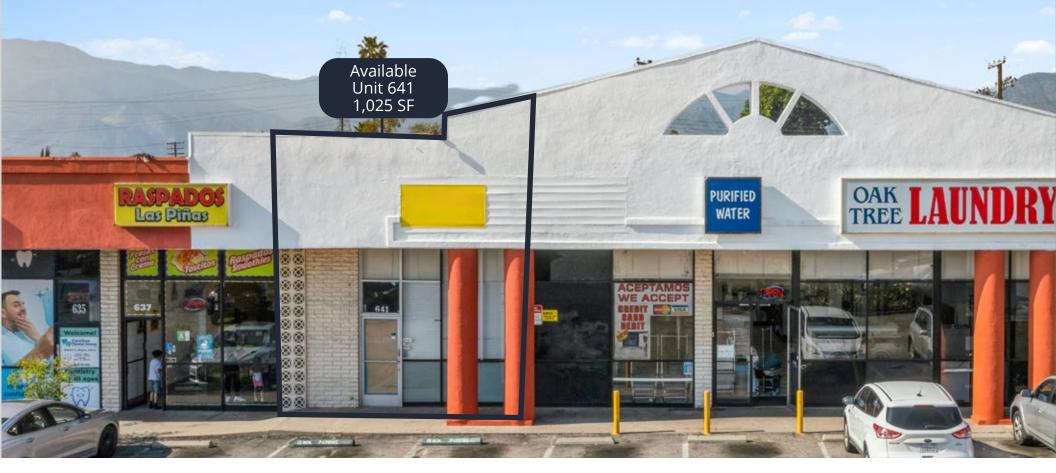

UNIT 641: ±1,025 SF

**UNIT 617: ±330 SF** 

**ASKING RENT: \$1.65 - \$3.00 PSF** 

**LEASE TYPE: NNN** 

**LEASE TERM: NEGOTIABLE** 

**UNIT #: 641** 

**SIZE: ±1,025 SF** 

RATE: \$1.65 PSF/MONTH

**LEASE TYPE: NNN** 

\*NNNs are estimated at \$0.50

**UNIT #: 617** 

SIZE: ±330 SF

RATE: \$3.00 PSF/MONTH