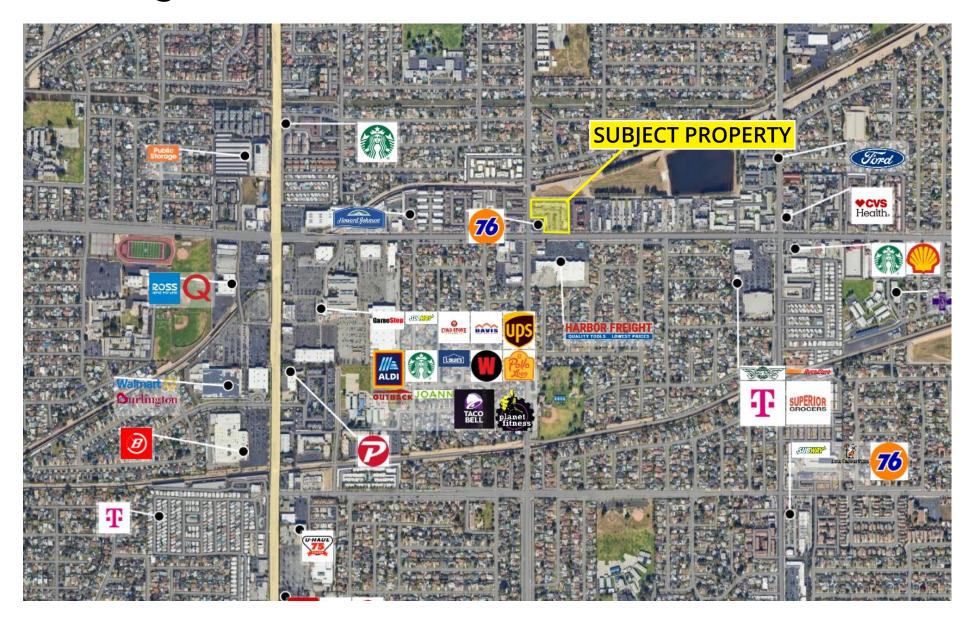

40%

Renter occupied





#### About Azusa, California

Founded in 1887, Azusa is located at the entrance to the San Gabriel Canyon at the base of the San Gabriel Mountains. With a population of roughly 45,000, the city spans approximately 9.13 square miles. Azusa contains nine elementary schools and middle schools, two high schools, and one private school. Nearby cities include Glendora, West Covina, and Duarte. Home to Azusa Pacific University, Azusa offers a vibrant community for APU students. Nearby shopping centers, supermarkets, and restaurants make the city easily accessible to students. In particular, recent additions to the closest shopping center, Citrus Crossing, have expanded the affordable dining options for students.

https://www.apu.edu/azusa/about/city/

# Your neighbors



## AVISON YOUNG

DAVE MALING
Principal
213.618.3825
david.maling@avisonyoung.com
License No. 01139115

CONNER TOLLIVER
Associate
213.618.3814
conner.tolliver@avisonyoung.com
License No. 02187079

# Visit us online avisonyoung.com

© 2024. Avison Young. Information contained herein was obtained from sources deemed reliable and, while thought to be correct, have not been verified. Avison Young does not guarantee the accuracy or completeness of the information presented, nor assumes any responsibility or liability for any errors or omissions therein.