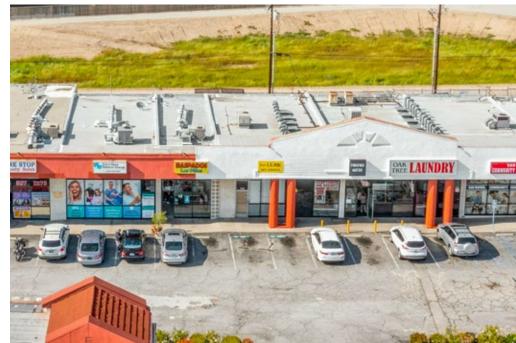

# Retail for lease in Azusa!

605-665 East Arrow Highway | Azusa, California

DAVE MALING Principal 213.618.3825 david.maling@avisonyoung.com License No. 01139115 CONNER TOLLIVER
Associate
213.618.3814
conner.tolliver@avisonyoung.com
License No. 02187079

## Highlights

- 2 units available in high traffic retail center in Azusa!
- Great visibility on Arrow Hwy (approximately 26,000 VPD)
- 1.2 Miles from 210 Freeway
- 120 parking spaces on site
- Retail spaces are suited for a variety of uses!