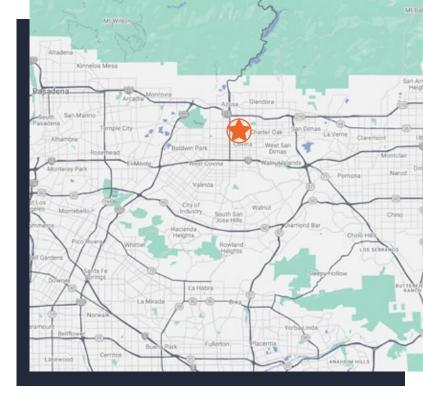

#### About Azusa, California

Founded in 1887, Azusa is located at the entrance to the San Gabriel Canyon at the base of the San Gabriel Mountains. With a population of roughly 45,000, the city spans approximately 9.13 square miles. Azusa contains nine elementary schools and middle schools, two high schools, and one private school. Nearby cities include Glendora, West Covina, and Duarte. Home to Azusa Pacific University, Azusa offers a vibrant community for APU students. Nearby shopping centers, supermarkets, and restaurants make the city easily accessible to students. In particular, recent additions to the closest shopping center, Citrus Crossing, have expanded the affordable dining options for students.