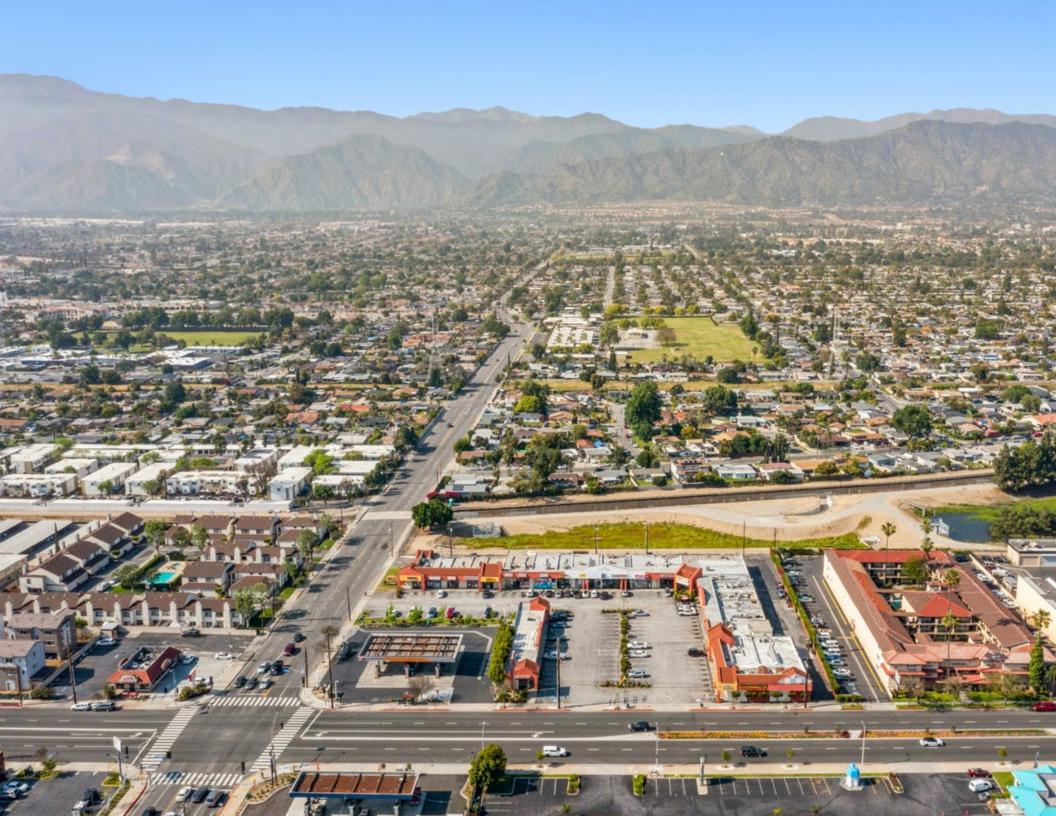

# The offering

## Highlights

- 2 units available in high traffic retail center in Azusa!
- Great visibility on Arrow Hwy (approximately 26,000 VPD)
- 1.2 Miles from 210 Freeway
- 120 parking spaces on site
- Retail spaces are suited for a variety of uses!

#### About Azusa, California

Founded in 1887, Azusa is located at the entrance to the San Gabriel Canyon at the base of the San Gabriel Mountains. With a population of roughly 45,000, the city spans approximately 9.13 square miles. Azusa contains nine elementary schools and middle schools, two high schools, and one private school. Nearby cities include Glendora, West Covina, and Duarte. Home to Azusa Pacific University, Azusa offers a vibrant community for APU students. Nearby shopping centers, supermarkets, and restaurants make the city easily accessible to students. In particular, recent additions to the closest shopping center, Citrus Crossing, have expanded the affordable dining options for students.