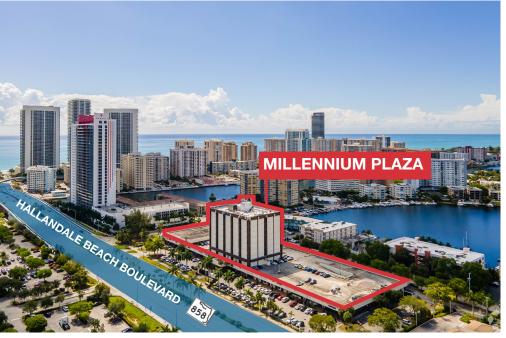

**

| Building Size:         | 157,833 SF        |
|------------------------|-------------------|
| Total Space Available: | 50,000            |
| Leasable SF Range:     | 1,200 - 17,000 SF |
| Lease Rate & Type:     | \$35.00 PSF, NNN  |



### Millennium Plaza at Hallandale

2500 E Hallandale Beach Boulevard | Hallandale Beach, FL 33009

#### **Location Features**

- Direct frontage on Hallandale Beach Boulevard (SR 858) and only minutes from S Federal Highway (US 1)
- Close proximity to major retailers such as Walmart, Starbucks, Publix and Winn Dixie
- 8 miles to Fort Lauderdale-Hollywood International Airport (FLL)





## Photos

2500 E Hallandale Beach Boulevard | Hallandale Beach, FL 33009









### Demographics

2500 E Hallandale Beach Boulevard | Hallandale Beach, FL 33009





### **Demographic Summary**

|                          | 1 Mile    | 3 Miles   | 5 Miles  |
|--------------------------|-----------|-----------|----------|
| Population               | 30,167    | 137,158   | 320,368  |
| Households               | 15,992    | 62,621    | 138,245  |
| Average Household Income | \$104,569 | \$107,654 | \$97,470 |
|                          |           |           |          |





9655 South Dixie Highway, Suite 300, Miami, FL 33156



00

naimia-ftl.com

### Retail Map

2500 E Hallandale Beach Boulevard | Hallandale Beach, FL 33009