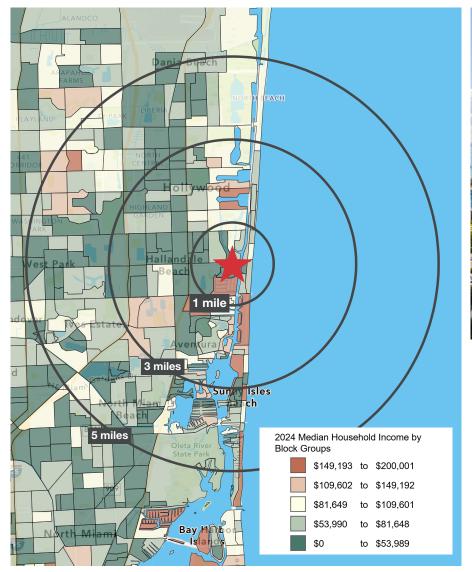

### Demographics

2500 E Hallandale Beach Boulevard | Hallandale Beach, FL 33009

### **Demographic Summary**

|                          | 1 Mile    | 3 Miles   | 5 Miles  |
|--------------------------|-----------|-----------|----------|
| Population               | 30,167    | 137,158   | 320,368  |
| Households               | 15,992    | 62,621    | 138,245  |
| Average Household Income | \$104,569 | \$107,654 | \$97,470 |
|                          |           |           |          |