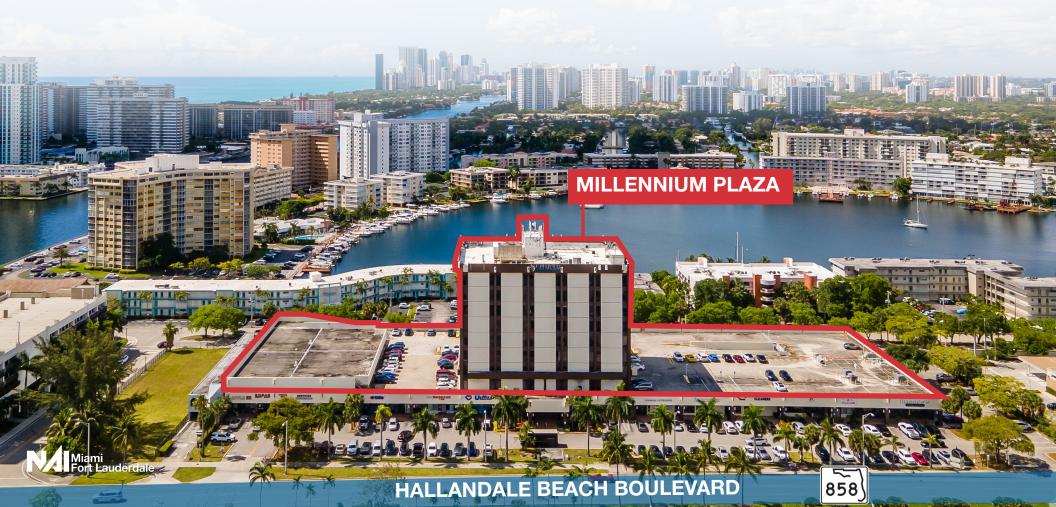

### Millennium Plaza at Hallandale

2500 E Hallandale Beach Boulevard | Hallandale Beach, FL 33009

#### **Location Features**

- Direct frontage on Hallandale Beach Boulevard (SR 858) and only minutes from S Federal Highway (US 1)
- Close proximity to major retailers such as Walmart, Starbucks, Publix and Winn Dixie
- 8 miles to Fort Lauderdale-Hollywood International Airport (FLL)