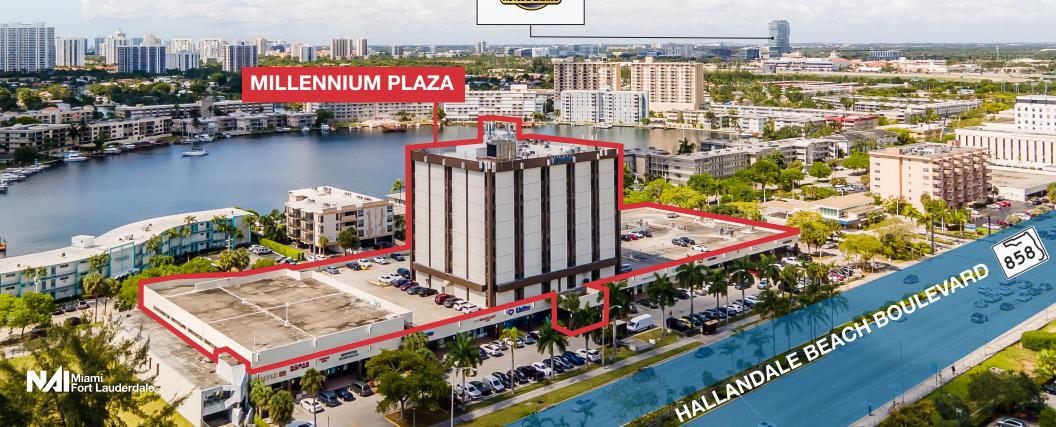

uilt-out and customizable office options for medical-office and standard office tenants
- Abundant covered and uncovered free parking available

#### **Building Features**

| Building Size:         | 157,833 SF        |
|------------------------|-------------------|
| Total Space Available: | 50,000            |
| Leasable SF Range:     | 1,200 - 17,000 SF |
| Lease Rate & Type:     | \$35.00 PSF, NNN  |



### Millennium Plaza at Hallandale

2500 E Hallandale Beach Boulevard | Hallandale Beach, FL 33009

#### **Location Features**

- Direct frontage on Hallandale Beach Boulevard (SR 858) and only minutes from S Federal Highway (US 1)
- Close proximity to major retailers such as Walmart, Starbucks, Publix and Winn Dixie
- 8 miles to Fort Lauderdale-Hollywood International Airport (FLL)





## Photos

2500 E Hallandale Beach Boulevard | Hallandale Beach, FL 33009









### Demographics

2500 E Hallandale Beach Boulevard | Hallandale Beach, FL 33009





### **Demographic Summary**

|                          | 1 Mile    | 3 Miles   | 5 Miles  |
|--------------------------|-----------|-----------|----------|
| Population               | 30,167    | 137,158   | 320,368  |
| Households               | 15,992    | 62,621    | 138,245  |
| Average Household Income | \$104,569 | \$107,654 | \$97,470 |
|                          |           |           |          |





9655 South Dixie Highway, Suite 300, Miami, FL 33156



00

naimia-ftl.com

### Retail Map

2500 E Hallandale Beach Boulevard | Hallandale Beach, FL 33009