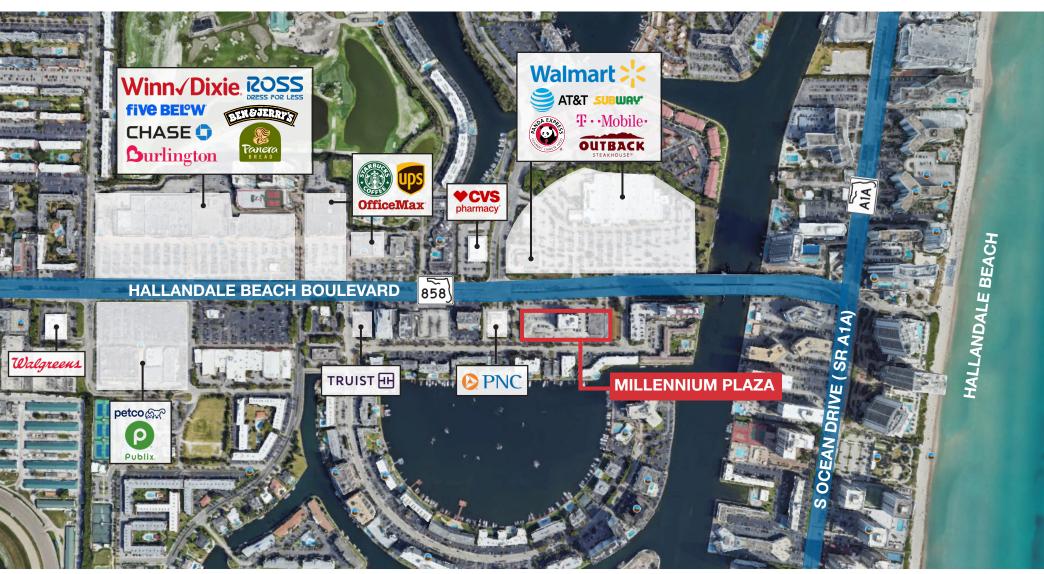

### Retail Map

2500 E Hallandale Beach Boulevard | Hallandale Beach, FL 33009

#### **Location Features**

- Direct frontage on Hallandale Beach Boulevard (SR 858) and only minutes from S Federal Highway (US 1)
- Close proximity to major retailers such as Walmart, Starbucks, Publix and Winn Dixie
- 8 miles to Fort Lauderdale-Hollywood International Airport (FLL)