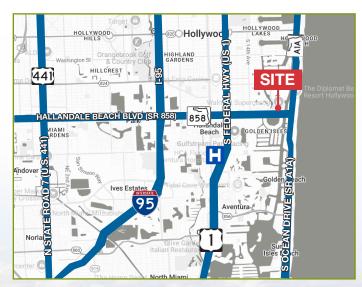

#### **Location Features**

- Direct frontage on Hallandale Beach Boulevard (SR 858) and only minutes from S Federal Highway (US 1)
- Close proximity to major retailers such as Walmart, Starbucks, Publix and Winn Dixie
- 8 miles to Fort Lauderdale-Hollywood International Airport (FLL)