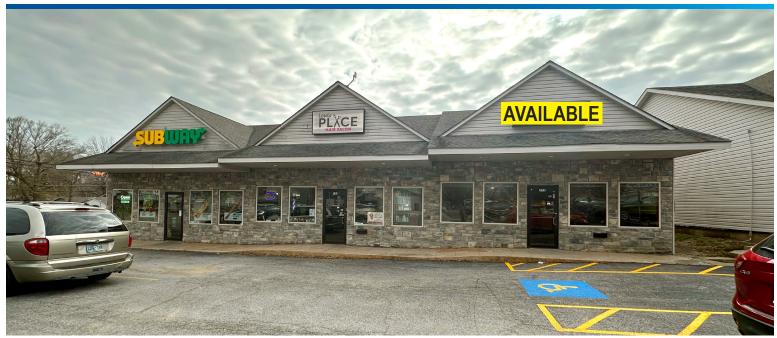

### 2nd Gen Restaurant for Lease

1,250± SF

705 W Main St, Collinsville

Building Size: 4,500± SF

Rate: \$12 psf NNN

Signage: Building

Available SF:

Traffic Counts: 8,061 vpd W. Main St

3,020 vpd Old Hwy 169 10,600 vpd E. Main St

Highlights: • 2nd Gen Restaurant

- · Located in the heart of Collinsville
- Frontage on E Hwy 20/W Main St
- · Vent hood and grease trap in place
- Nearby national retailers include Subway, O'Reily Autoparts, Sonic, H&R Block, Farmers Insurance