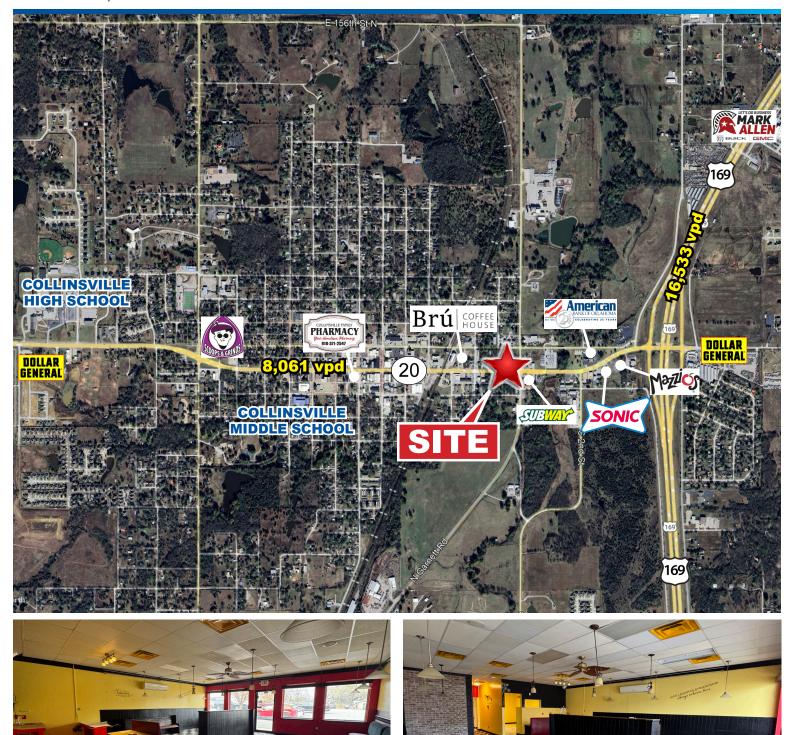

### 2nd Gen Restaurant for Lease

1,250± SF

705 W Main St, Collinsville

Building Size: 4,500± SF

Rate: \$12 psf NNN

Signage: Building

Available SF:

Traffic Counts: 8,061 vpd W. Main St

3,020 vpd Old Hwy 169 10,600 vpd E. Main St

Highlights: • 2nd Gen Restaurant

- · Located in the heart of Collinsville
- Frontage on E Hwy 20/W Main St
- · Vent hood and grease trap in place
- Nearby national retailers include Subway, O'Reily Autoparts, Sonic, H&R Block, Farmers Insurance