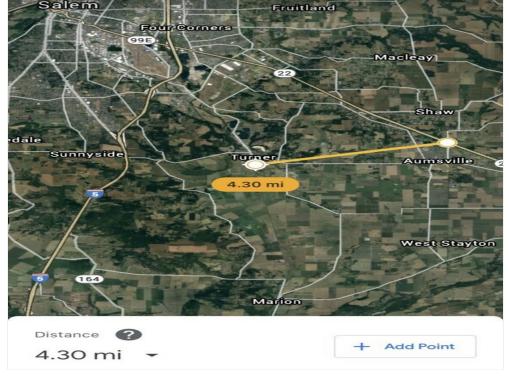

Wipper Rd SE, Turner, OR 97392

One of Premier Interstate-5 Corridor Industrial Sites. Access to North/South Main Line of Union Pacific Railroad. The State of Oregon Strategic Investment Program can offer a 15-year property-tax exemption for amounts invested over \$25 million in Town of Turner. This is the Central Site of Turner Energy Center Facility's Siting Draft Proposed Order for a Previously Proposed Combined-Cycle 650 MW Energy Generating Facility. ATTACHED-Extensive Site Engineering Data Available along with 308 page Siting Draft. Turner Is a Small Community with a great Grade School, Downtown Eateries and, new lakefront residential/recreation development. Access just 2.6 miles East from a full Interstate-5 Interchange which is coupled with Direct Access to Salem's SE Commercial Street allowing Convenient access to a wide range of Goods and Services. Also Eastern Oregon can be accessed by a full Route 22 Interchange, 4.3 Miles to the North. The Site is located a few miles South of the Newly constructed Amazon Fulfillment Center and FedEx Ground. Small town atmosphere with new lakefront apartments and single family lakefront homes. Downtown Village also has expanding food and brewery offerings yet only 3 miles from all the conveniences of Commercial Street and directly accessible to Downtown Salem. Offered

Wipper Rd SE, Turner, OR 97392

Wipper Rd SE, Turner, OR 97392

Turner Site, Distance to Full Interstate-5 Interchange

4.3 Miles to E/W Route 22 Highway Interchange

Wipper Rd SE, Turner, OR 97392