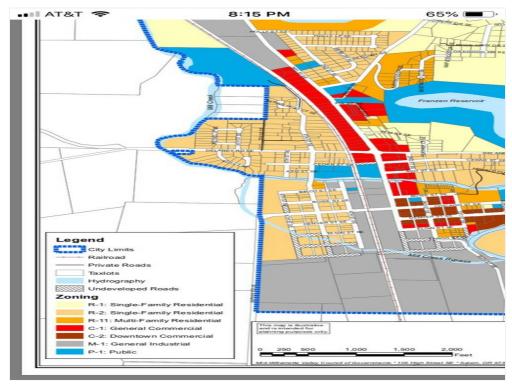

### Property Photos

Legend

City Limits
Entiroad
Private Roads
Taxiots
Hydrography
Undeveloped Roads
Zonling
R-1: Single-Family Residential
R-2: Single-Family Residential
R-11: Multi-Family Residential
C-2: General Commercial
C-2: Downtown Commercial
C-2: Downtown Commercial
C-1: Public

M-1: General Industrial
C-1: Public

M-1: General Industrial
C-2: Downtown Commercial
C-2: Downtown Commercial
C-1: Public

M-1: General Industrial
C-2: Downtown Commercial
C-2: Downtown Commercial
C-3: Downtown Commercial
C-4: Downtown Commercial
C-5: Downtown Commercial
C-7: Public
C-8: Downtown Commercial
C-9: Downtown Com