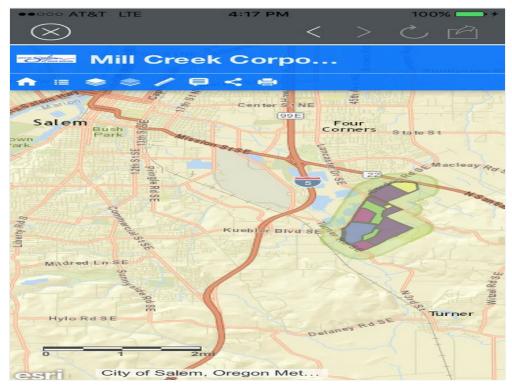

#### **Property Photos**

Zoning

54DA40B4-E84A-45B9-B6F6-02BE6449B4BE

Wipper Rd SE, Turner, OR 97392

Mill Creek Development

Mill Creek Development Several Miles to the North

Wipper Rd SE, Turner, OR 97392

#### **Property Photos**

Regional Site Perspective

Amazon a Few Miles to the North

Wipper Rd SE, Turner, OR 97392

Former Planned Siting for Turner Energy Center with Report Available Upon Request

Regional Transportation