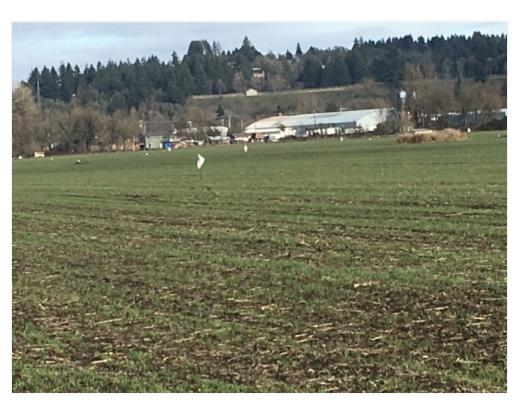

Wipper Rd SE, Turner, OR 97392

View East towards Railroad Main Line

Wipper Rd SE, Turner, OR 97392

Cobbles Extending to Surface Throughout Site

Extensive Gravel Base with Cobbles Extending to Surface

Wipper Rd SE, Turner, OR 97392