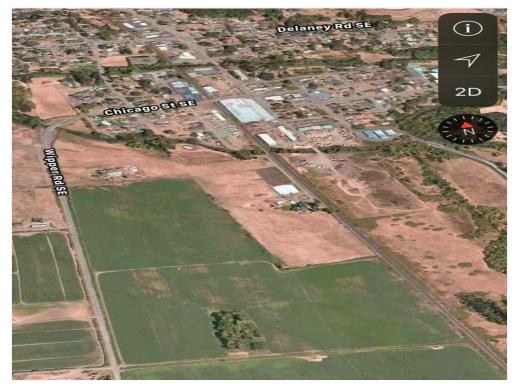

#### **Property Photos**

Regional Site Perspective

Amazon a Few Miles to the North

Wipper Rd SE, Turner, OR 97392

Former Planned Siting for Turner Energy Center with Report Available Upon Request

Regional Transportation

Wipper Rd SE, Turner, OR 97392

Previous Proposal, Turner Energy Center

Exetensive Geotecknical Investigation and Reports are Available Upon Request

Wipper Rd SE, Turner, OR 97392

View North from SW Corner of Site