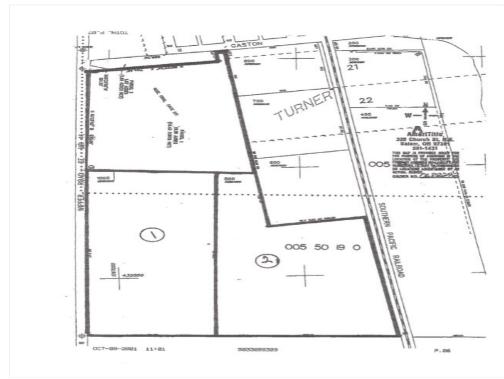

### Property Photos

Legend

City Limits
Entiroad
Private Roads
Taxiots
Hydrography
Undeveloped Roads
Zonling
R-1: Single-Family Residential
R-2: Single-Family Residential
R-11: Multi-Family Residential
C-2: General Commercial
C-2: Downtown Commercial
C-2: Downtown Commercial
C-1: Public

M-1: General Industrial
C-1: Public

M-1: General Industrial
C-2: Downtown Commercial
C-2: Downtown Commercial
C-1: Public

M-1: General Industrial
C-2: Downtown Commercial
C-2: Downtown Commercial
C-3: Downtown Commercial
C-4: Downtown Commercial
C-5: Downtown Commercial
C-7: Public
C-8: Downtown Commercial
C-9: Downtown Com