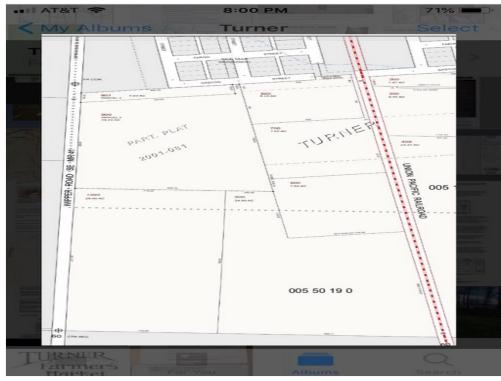

### Property Photos

Legend

City Limits
Entiroad
Private Roads
Taxiots
Hydrography
Undeveloped Roads
Zonling
R-1: Single-Family Residential
R-2: Single-Family Residential
R-11: Multi-Family Residential
C-2: General Commercial
C-2: Downtown Commercial
C-2: Downtown Commercial
C-1: Public