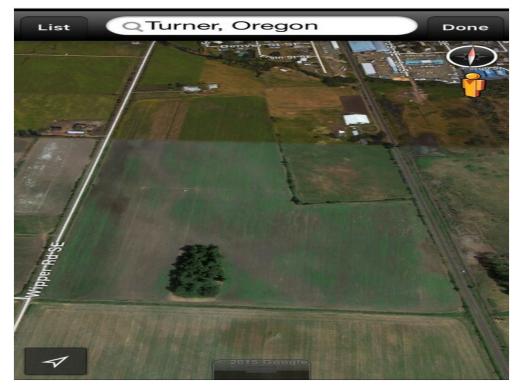

Increased Clearance with New Mill Creek Bridge

Wipper Rd SE, Turner, OR 97392

New High Clearance Wipper Road Bridge Crossing Mill Creek

Floodplain North of Site

Wipper Rd SE, Turner, OR 97392

Turner Wipper Road Site Aerial

Proximity to both Interstate-5 and Route-22

Wipper Rd SE, Turner, OR 97392