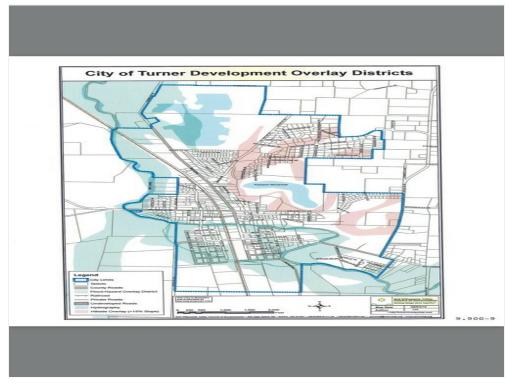

### Property Photos

Legend

City Limits
Entiroad
Private Roads
Taxiots
Hydrography
Undeveloped Roads
Zonling
R-1: Single-Family Residential
R-2: Single-Family Residential
R-11: Multi-Family Residential
C-2: General Commercial
C-2: Downtown Commercial
C-2: Downtown Commercial
C-1: Public

M-1: General Industrial
C-1: Public

M-1: General Industrial
C-2: Downtown Commercial
C-2: Downtown Commercial
C-1: Public

M-1: General Industrial
C-2: Downtown Commercial
C-2: Downtown Commercial
C-3: Downtown Commercial
C-4: Downtown Commercial
C-5: Downtown Commercial
C-7: Public
C-8: Downtown Commercial
C-9: Downtown Com