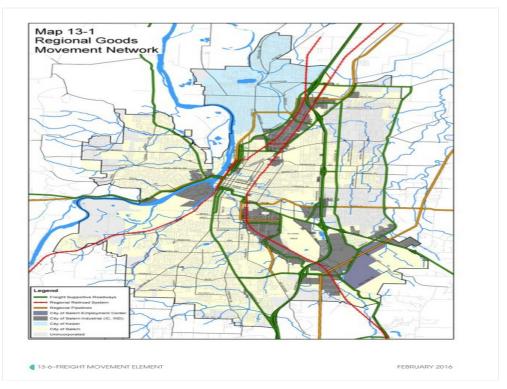

#### **Property Photos**

Regional Site Perspective

Amazon a Few Miles to the North

Wipper Rd SE, Turner, OR 97392

Former Planned Siting for Turner Energy Center with Report Available Upon Request

Regional Transportation