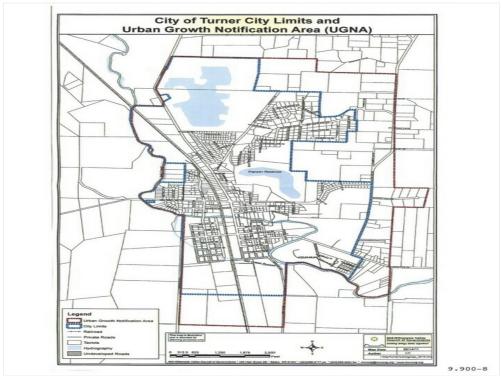

### Property Photos

Legend

City Limits
Entiroad
Private Roads
Taxiots
Hydrography
Undeveloped Roads
Zonling
R-1: Single-Family Residential
R-2: Single-Family Residential
R-11: Multi-Family Residential
C-2: General Commercial
C-2: Downtown Commercial
C-2: Downtown Commercial
C-1: Public

M-1: General Industrial
C-1: Public

M-1: General Industrial
C-2: Downtown Commercial
C-2: Downtown Commercial
C-1: Public

M-1: General Industrial
C-2: Downtown Commercial
C-2: Downtown Commercial
C-3: Downtown Commercial
C-4: Downtown Commercial
C-5: Downtown Commercial
C-7: Public
C-8: Downtown Commercial
C-9: Downtown Com