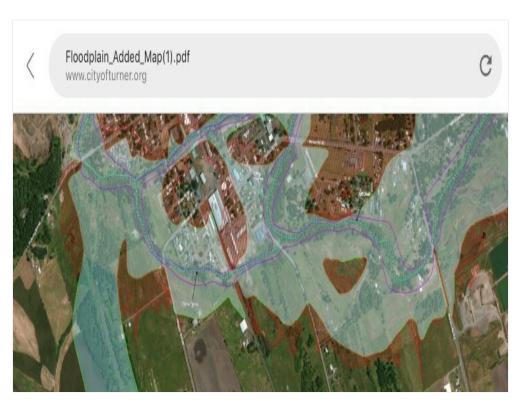

**Building Photo** 

Turner Aerial Hybrid of Floodplain North of Wipper Road Site

Wipper Rd SE, Turner, OR 97392

Flood Zone North of Site

Turner Looking North from Southern Boarder along Wipper Road

Wipper Rd SE, Turner, OR 97392

Increased Clearance with New Mill Creek Bridge

Wipper Rd SE, Turner, OR 97392

New High Clearance Wipper Road Bridge Crossing Mill Creek

Floodplain North of Site

Wipper Rd SE, Turner, OR 97392

Turner Wipper Road Site Aerial