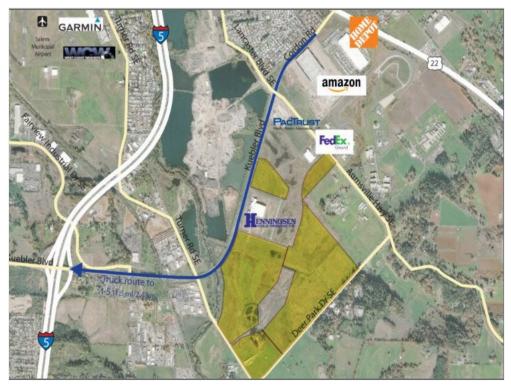

Wipper Rd SE, Turner, OR 97392

One of Premier Interstate-5 Corridor Industrial Sites. Access to North/South Main Line of Union Pacific Railroad. The State of Oregon Strategic Investment Program can offer a 15-year property-tax exemption for amounts invested over \$25 million in Town of Turner. This is the Central Site of Turner Energy Center Facility's Siting Draft Proposed Order for a Previously Proposed Combined-Cycle 650 MW Energy Generating Facility. ATTACHED-Extensive Site Engineering Data Available along with 308 page Siting Draft. Turner Is a Small Community with a great Grade School, Downtown Eateries and, new lakefront residential/recreation development. Access just 2.6 miles East from a full Interstate-5 Interchange which is coupled with Direct Access to Salem's SE Commercial Street allowing Convenient access to a wide range of Goods and Services. Also Eastern Oregon can be accessed by a full Route 22 Interchange, 4.3 Miles to the North. The Site is located a few miles South of the Newly constructed Amazon Fulfillment Center and FedEx Ground. Small town atmosphere with new lakefront apartments and single family lakefront homes. Downtown Village also has expanding food and brewery offerings yet only 3 miles from all the conveniences of Commercial Street and directly accessible to Downtown Salem. Offered

#### **Property Photos**

Regional Site Perspective

Amazon a Few Miles to the North

Wipper Rd SE, Turner, OR 97392

Former Planned Siting for Turner Energy Center with Report Available Upon Request

Regional Transportation