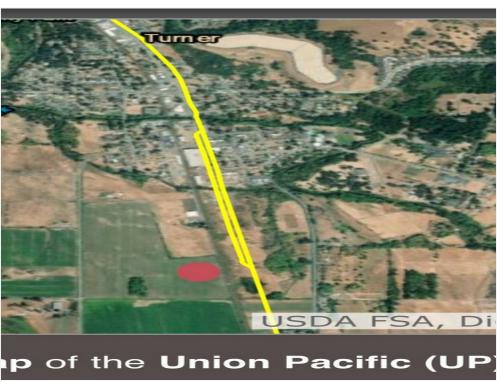

Wipper Rd SE, Turner, OR 97392

Wipper Rd SE, Turner, OR 97392

Turner Site, Distance to Full Interstate-5 Interchange

4.3 Miles to E/W Route 22 Highway Interchange

Wipper Rd SE, Turner, OR 97392

Mapnik

Wipper Rd SE, Turner, OR 97392

Site on Main Line of the Railroad

Significant Siting Incentives Particularly in Small Towns

Wipper Rd SE, Turner, OR 97392

New Wipper Road / Chicago St Mill Creek Bridge

Wipper Rd SE, Turner, OR 97392

View East towards Railroad Main Line

Wipper Rd SE, Turner, OR 97392

Cobbles Extending to Surface Throughout Site

Extensive Gravel Base with Cobbles Extending to Surface

Wipper Rd SE, Turner, OR 97392