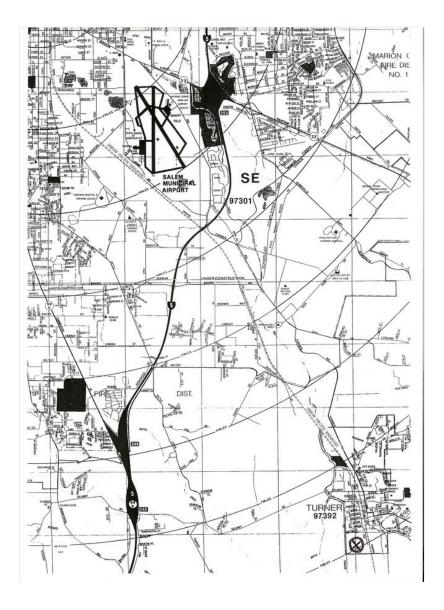

Wipper Rd SE, Turner, OR 97392

One of Premier Interstate-5 Corridor Industrial Sites. Access to North/South Main Line of Union Pacific Railroad. The State of Oregon Strategic Investment Program can offer a 15-year property-tax exemption for amounts invested over \$25 million in Town of Turner. This is the Central Site of Turner Energy Center Facility's Siting Draft Proposed Order for a Previously Proposed Combined-Cycle 650 MW Energy Generating Facility. ATTACHED-Extensive Site Engineering Data Available along with 308 page Siting Draft. Turner Is a Small Community with a great Grade School, Downtown Eateries and, new lakefront residential/recreation development. Access just 2.6 miles East from a full Interstate-5 Interchange which is coupled with Direct Access to Salem's SE Commercial Street allowing Convenient access to a wide range of Goods and Services. Also Eastern Oregon can be accessed by a full Route 22 Interchange, 4.3 Miles to the North. The Site is located a few miles South of the Newly constructed Amazon Fulfillment Center and FedEx Ground. Small town atmosphere with new lakefront apartments and single family lakefront homes. Downtown Village also has expanding food and brewery offerings yet only 3 miles from all the conveniences of Commercial Street and directly accessible to Downtown Salem. Offered

Wipper Rd SE, Turner, OR 97392

Wipper Rd SE, Turner, OR 97392

Turner Site, Distance to Full Interstate-5 Interchange

4.3 Miles to E/W Route 22 Highway Interchange

Wipper Rd SE, Turner, OR 97392

#### **Property Photos**

Regional Site Perspective

Amazon a Few Miles to the North

Wipper Rd SE, Turner, OR 97392

Former Planned Siting for Turner Energy Center with Report Available Upon Request

Regional Transportation