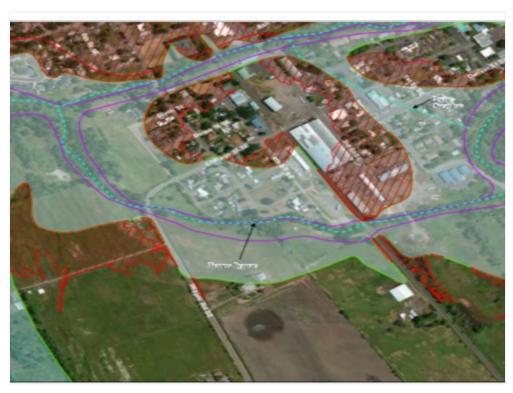

#### **Property Photos**

Regional Site Perspective

Amazon a Few Miles to the North

Wipper Rd SE, Turner, OR 97392

Former Planned Siting for Turner Energy Center with Report Available Upon Request

Regional Transportation

Wipper Rd SE, Turner, OR 97392

Previous Proposal, Turner Energy Center

Exetensive Geotecknical Investigation and Reports are Available Upon Request

Wipper Rd SE, Turner, OR 97392

View North from SW Corner of Site