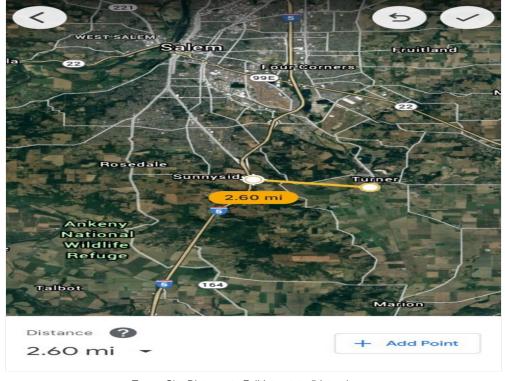

Wipper Rd SE, Turner, OR 97392

One of Premier Interstate-5 Corridor Industrial Sites. Access to North/South Main Line of Union Pacific Railroad. The State of Oregon Strategic Investment Program can offer a 15-year property-tax exemption for amounts invested over \$25 million in Town of Turner. This is the Central Site of Turner Energy Center Facility's Siting Draft Proposed Order for a Previously Proposed Combined-Cycle 650 MW Energy Generating Facility. ATTACHED-Extensive Site Engineering Data Available along with 308 page Siting Draft. Turner Is a Small Community with a great Grade School, Downtown Eateries and, new lakefront residential/recreation development. Access just 2.6 miles East from a full Interstate-5 Interchange which is coupled with Direct Access to Salem's SE Commercial Street allowing Convenient access to a wide range of Goods and Services. Also Eastern Oregon can be accessed by a full Route 22 Interchange, 4.3 Miles to the North. The Site is located a few miles South of the Newly constructed Amazon Fulfillment Center and FedEx Ground. Small town atmosphere with new lakefront apartments and single family lakefront homes. Downtown Village also has expanding food and brewery offerings yet only 3 miles from all the conveniences of Commercial Street and directly accessible to Downtown Salem. Offered

As an Example using the Oregon SIP Incentive, a \$79M Project could save as much as a cumulative \$11.2M over 15 years.

Less than 2.5 Miles to the Full Turner Interstate-5 Interchange which is just South of Commercial

Wipper Rd SE, Turner, OR 97392

Wipper Rd SE, Turner, OR 97392

Turner Site, Distance to Full Interstate-5 Interchange

4.3 Miles to E/W Route 22 Highway Interchange

Wipper Rd SE, Turner, OR 97392