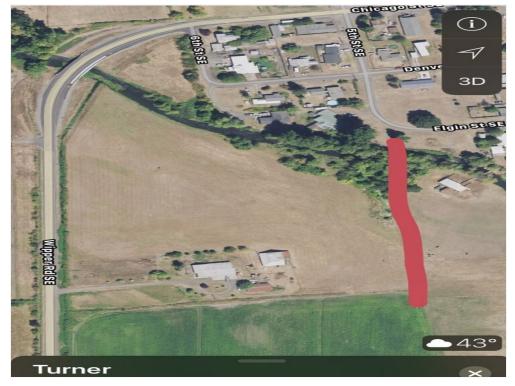

**Building Photo** 

Turner Aerial Hybrid of Floodplain North of Wipper Road Site

Wipper Rd SE, Turner, OR 97392

Flood Zone North of Site

Turner Looking North from Southern Boarder along Wipper Road

Wipper Rd SE, Turner, OR 97392

Sewer Easement Extending North for the Benefit of Wipper Road Site

Turner 4 Aerial of Wipper Road Site Sewer Easement to Manhole

Wipper Rd SE, Turner, OR 97392

Utilities 700 feet to the North along Deeded Sewer Easement