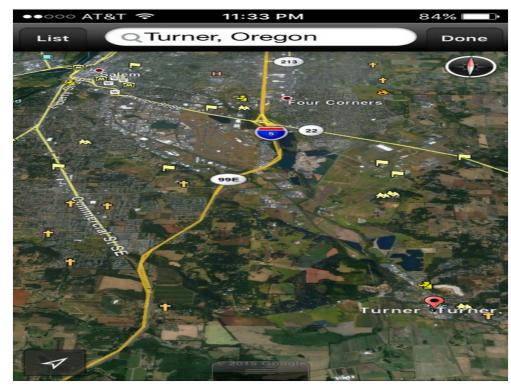

Wipper Rd SE, Turner, OR 97392

Wipper Rd SE, Turner, OR 97392

Turner Site, Distance to Full Interstate-5 Interchange

4.3 Miles to E/W Route 22 Highway Interchange

Wipper Rd SE, Turner, OR 97392

Proximity to both Interstate-5 and Route-22

Wipper Rd SE, Turner, OR 97392