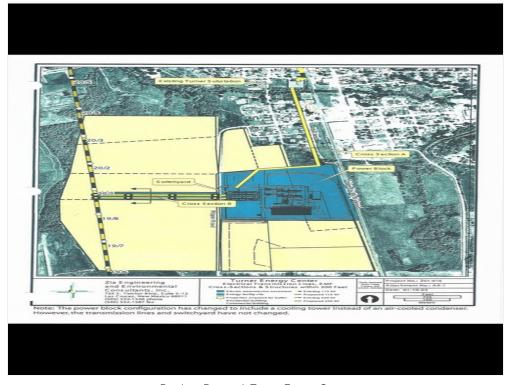

#### **Property Photos**

Regional Site Perspective

Amazon a Few Miles to the North

Wipper Rd SE, Turner, OR 97392

Former Planned Siting for Turner Energy Center with Report Available Upon Request

Regional Transportation

Wipper Rd SE, Turner, OR 97392

Previous Proposal, Turner Energy Center

Exetensive Geotecknical Investigation and Reports are Available Upon Request

Wipper Rd SE, Turner, OR 97392

View North from SW Corner of Site