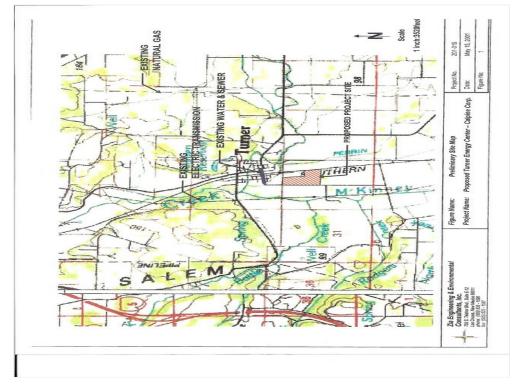

Wipper Rd SE, Turner, OR 97392

One of Premier Interstate-5 Corridor Industrial Sites. Access to North/South Main Line of Union Pacific Railroad. The State of Oregon Strategic Investment Program can offer a 15-year property-tax exemption for amounts invested over \$25 million in Town of Turner. This is the Central Site of Turner Energy Center Facility's Siting Draft Proposed Order for a Previously Proposed Combined-Cycle 650 MW Energy Generating Facility. ATTACHED-Extensive Site Engineering Data Available along with 308 page Siting Draft. Turner Is a Small Community with a great Grade School, Downtown Eateries and, new lakefront residential/recreation development. Access just 2.6 miles East from a full Interstate-5 Interchange which is coupled with Direct Access to Salem's SE Commercial Street allowing Convenient access to a wide range of Goods and Services. Also Eastern Oregon can be accessed by a full Route 22 Interchange, 4.3 Miles to the North. The Site is located a few miles South of the Newly constructed Amazon Fulfillment Center and FedEx Ground. Small town atmosphere with new lakefront apartments and single family lakefront homes. Downtown Village also has expanding food and brewery offerings yet only 3 miles from all the conveniences of Commercial Street and directly accessible to Downtown Salem. Offered

Wipper Rd SE, Turner, OR 97392

Previous Proposal, Turner Energy Center

Exetensive Geotecknical Investigation and Reports are Available Upon Request

Wipper Rd SE, Turner, OR 97392

View North from SW Corner of Site