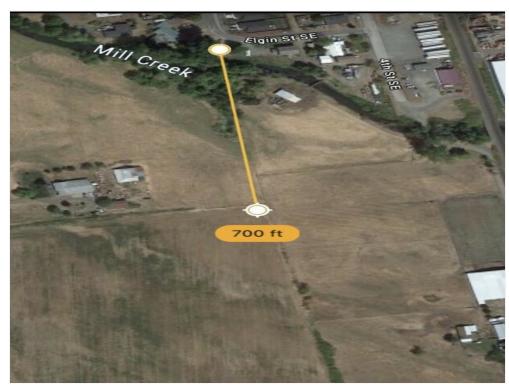

Sewer Easement Extending North for the Benefit of Wipper Road Site

Turner 4 Aerial of Wipper Road Site Sewer Easement to Manhole

Wipper Rd SE, Turner, OR 97392

Utilities 700 feet to the North along Deeded Sewer Easement