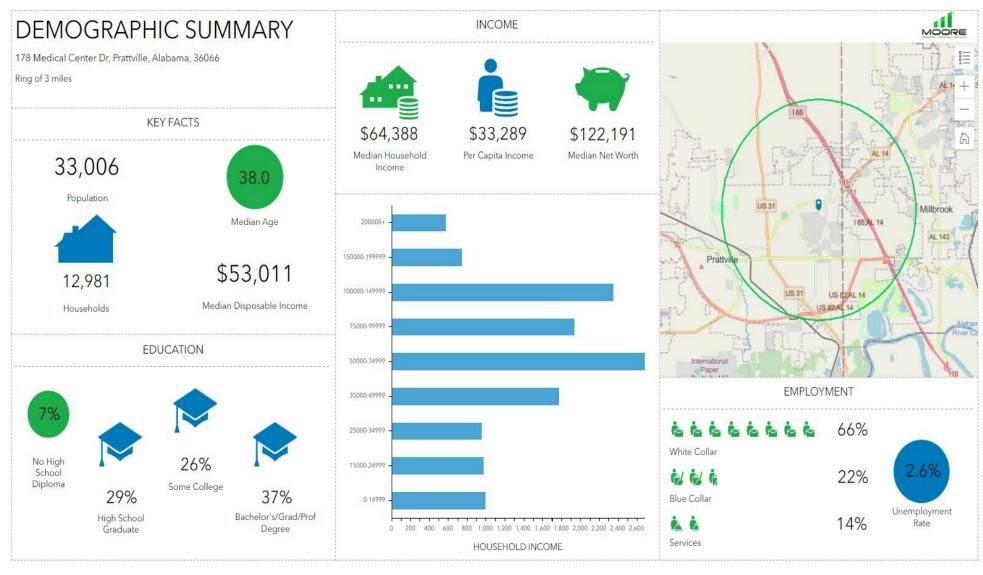

# **Executive Summary**

#### **OFFERING SUMMARY**

Available SF: 2.400 SF

Lease Rate: \$2,000.00 per month

(Full Service)

Lot Size: 0.54 Acres

Year Built: 2014

Building Size: 6,250

Zoning: Commercial

Market: Prattville, AL Exit 181