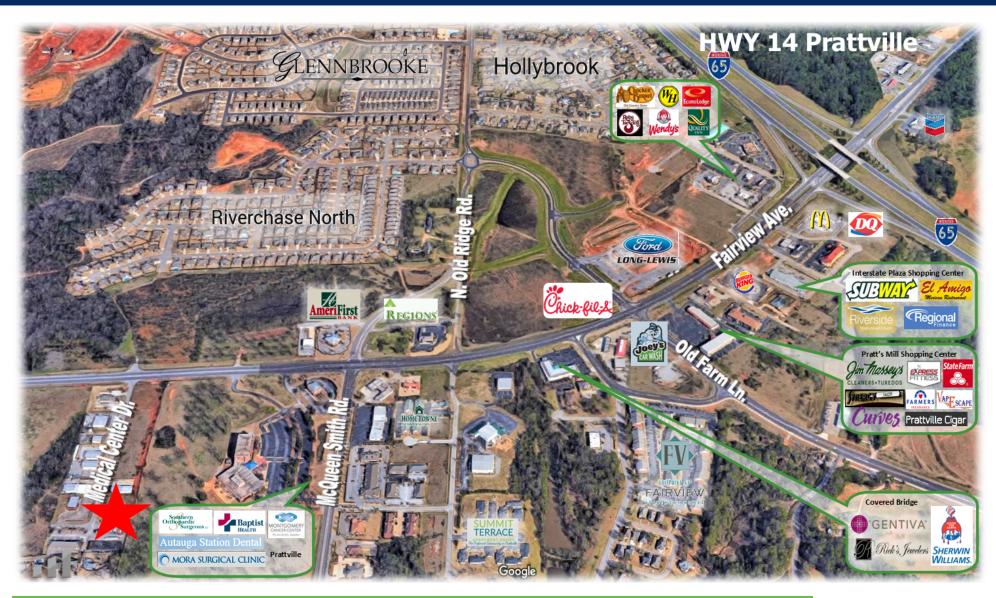

#### PROPERTY HIGHLIGHTS

- Newly built Warehouse Flex Space
- 1 Drive In 12x12 roll up door
- 2.000SF of Warehouse & 400SF of Office
- All utilities included except cleaning
- Adjacent to the New Baptist Cancer Center
- Ample on-site parking for Employees & Customers

- Convenient to many Restaurants & Amenities
- Located in Prattville's High Growth Corridor
- Just off Highway 14 Major Thoroughfare
- Surrounded by New Homes & Businesses
- 0.8± Miles from I-65, 2nd Prattville Exit
- 2.4± Miles from Cobbs Ford Rd.