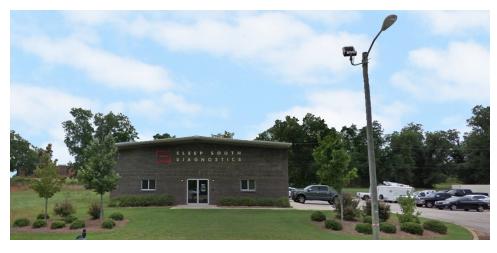

#### **OFFERING SUMMARY**

Available SF: 2.400 SF

Lease Rate: \$2,000.00 per month

(Full Service)

Lot Size: 0.54 Acres

Year Built: 2014

Building Size: 6,250

Zoning: Commercial

#### PROPERTY HIGHLIGHTS

- Newly built Warehouse Flex Space
- 1 Drive In 12x12 roll up door
- 2.000SF of Warehouse & 400SF of Office
- All utilities included except cleaning
- Adjacent to the New Baptist Cancer Center
- Ample on-site parking for Employees & Customers

- Convenient to many Restaurants & Amenities
- Located in Prattville's High Growth Corridor
- Just off Highway 14 Major Thoroughfare
- Surrounded by New Homes & Businesses
- 0.8± Miles from I-65, 2nd Prattville Exit
- 2.4± Miles from Cobbs Ford Rd.