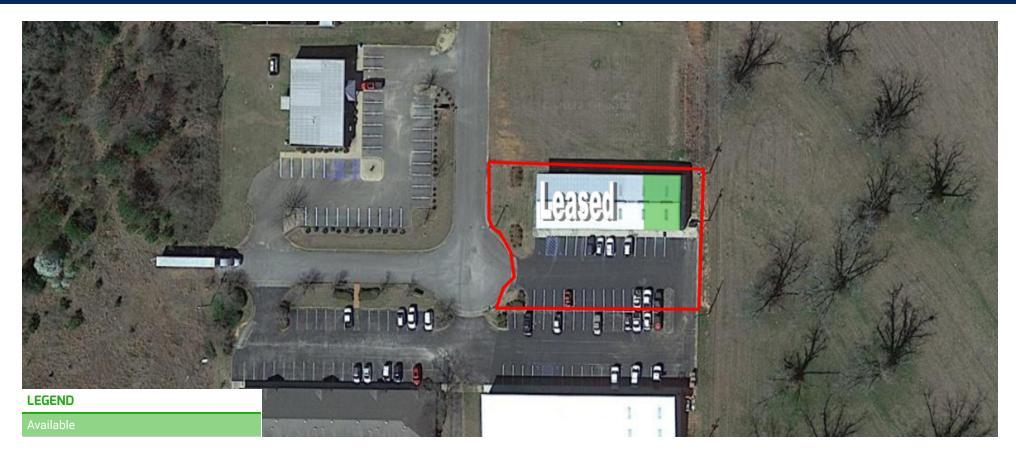

#### **AVAILABLE SPACES**

| SUITE                 | TENANT    | SIZE     | TYPE         | RATE              |
|-----------------------|-----------|----------|--------------|-------------------|
| 178 Medical Center Dr | Available | 2,400 SF | Full Service | \$2,000 per month |