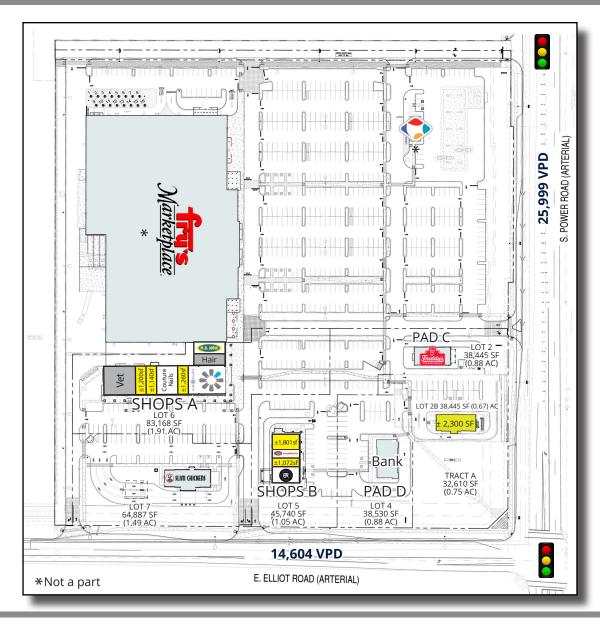

## MORRISON RANCH | SITE PLAN

ACRES: ± 23.3 SQUARE FEET: ± 167,166

2415 E Camelback Rd, Suite 900 Phoenix, Arizona, 85016 www.BarclayGroup.com