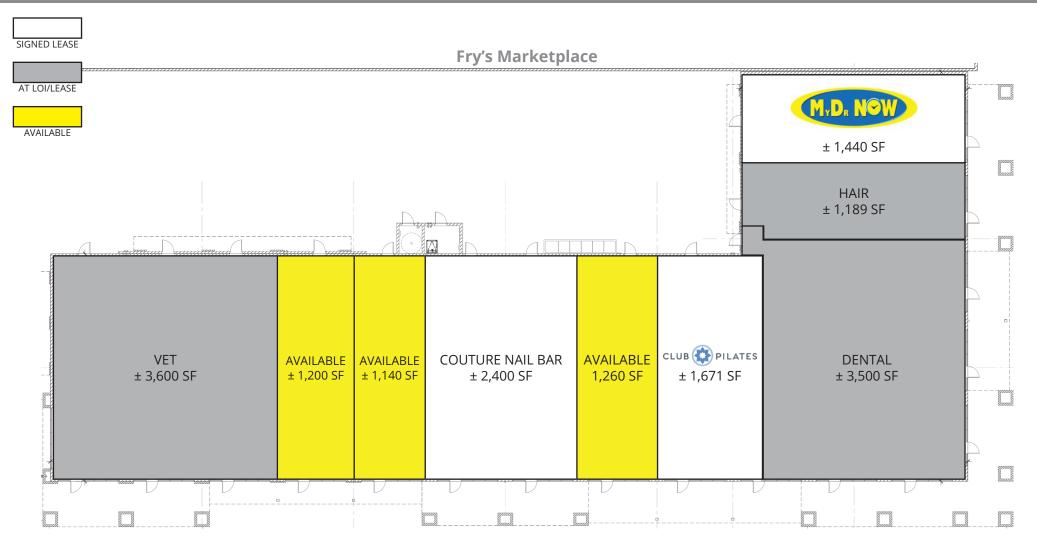

# **MORRISON RANCH | SHOPS A**

2415 E Camelback Rd, Suite 900 Phoenix, Arizona, 85016 www.BarclayGroup.com