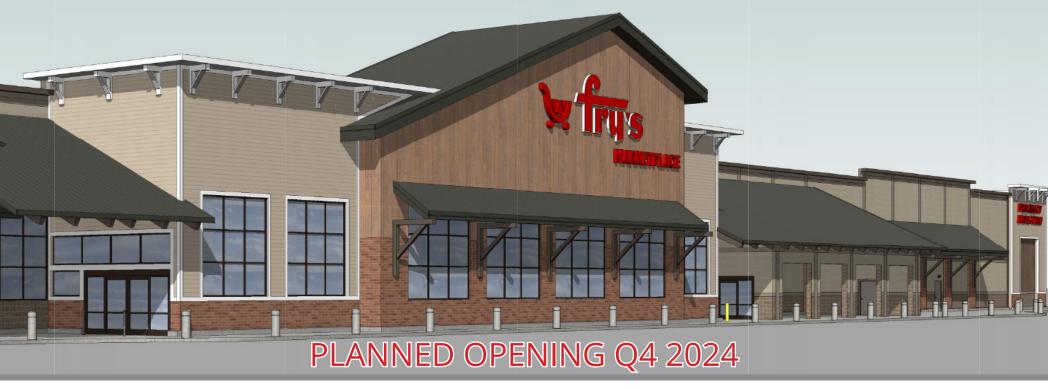

## MORRISON RANCH | NWC POWER ROAD & ELLIOT ROAD | GILBERT, ARIZONA

## **SUMMARY:**

Power & Elliot is a grocery anchored shopping center found on the intersection of Power Road and Elliot Road with a total traffic count approaching 30,000 vehicles per day. Located in the Morrison Ranch master planned community, the five-mile trade area boasts an average household income of \$90,000, a residential population of over 90,000 and a daytime population exceeding 85,000.