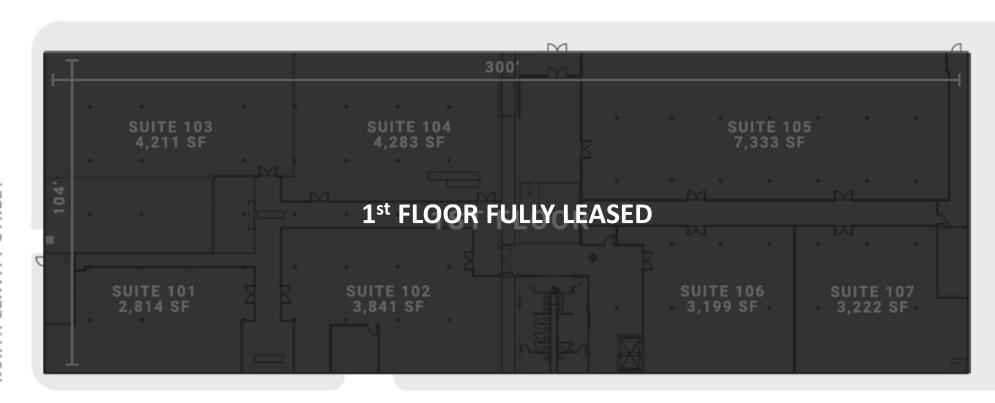

### WEST GRAND AVENUE

WEST FERDINAND STREET

## **WEST GRAND AVENUE**

WEST FERDINAND STREET