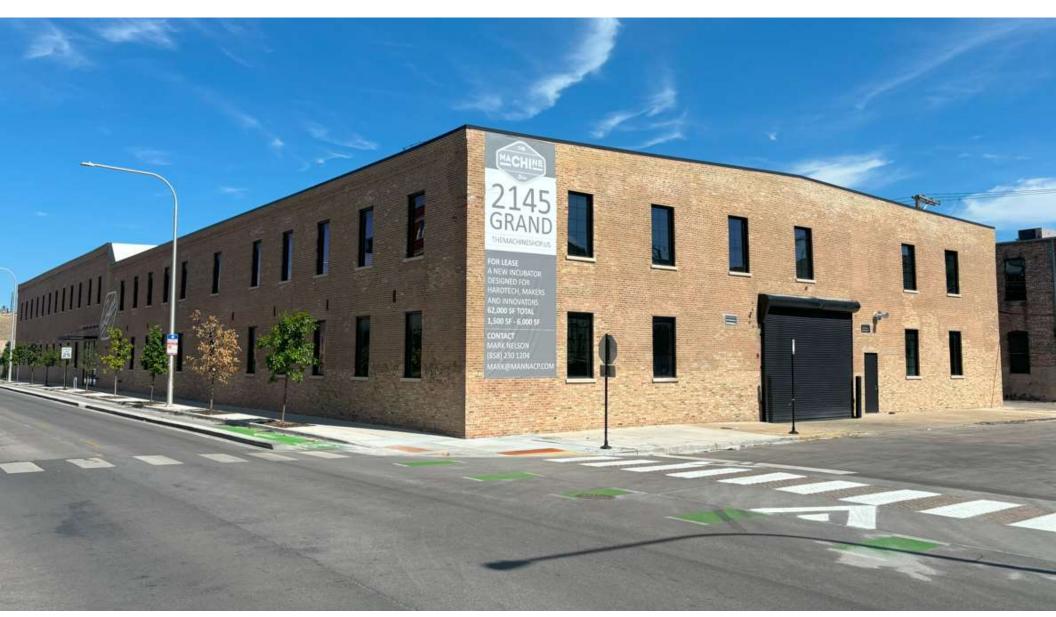

### **OFFERING SUMMARY**

| Lease Rate:                      | \$21.50 - \$23.50 PSF (NET) |
|----------------------------------|-----------------------------|
| Operating Costs:                 | \$4.75 PSF                  |
| Building Size:                   | 64,000 SF                   |
| Available 2 <sup>nd</sup> Floor: | 1,500 SF – 15,000 SF        |
| Zoning:                          | C3-2                        |
| Market:                          | Kinzie Corridor / West Town |

### **PROPERTY HIGHLIGHTS**

- Newly renovated with new restrooms, kitchens and new windows
- New HVAC systems
- Build-Outs Available to Suit
- High ceiling, timber loft spaces
- Excellent Downtown Service Location, One Block away from the new CTA Green Line Stop at Damen