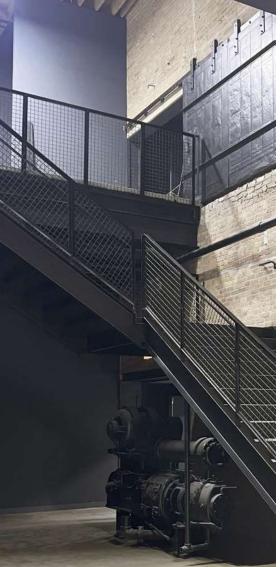

### **PROPERTY OVERVIEW**

The Machine Shop | North is a 64,000 SF heavy timber loft flex industrial building, fully redeveloped and improved to accommodate the needs of innovative companies serving downtown Chicago. Strong zoning designation that can accommodate a wide range of uses.

### **PROPERTY HIGHLIGHTS**

- Newly renovated with new restrooms, kitchens and new windows
- New HVAC systems
- Build-Outs Available to Suit
- High ceiling, timber loft spaces
- Excellent Downtown Service Location, One Block away from the new CTA Green Line Stop at Damen