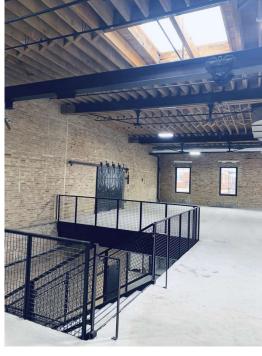

### **PROPERTY OVERVIEW**

The Machine Shop | North is a 64,000 SF heavy timber loft flex industrial building, fully redeveloped and improved to accommodate the needs of innovative companies serving downtown Chicago. Strong zoning designation that can accommodate a wide range of uses.

### **PROPERTY HIGHLIGHTS**

- Newly renovated with new restrooms, kitchens and new windows
- New HVAC systems
- Build-Outs Available to Suit
- High ceiling, timber loft spaces
- Excellent Downtown Service Location, One Block away from the new CTA Green Line Stop at Damen