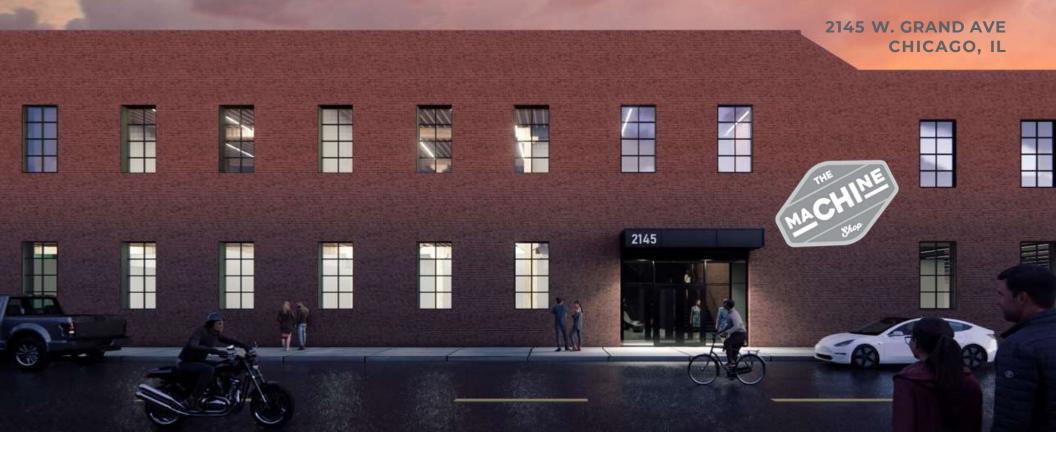

# FOR LEASE

THE MACHINE SHOP | NORTH

2145 W. GRAND AVE CHICAGO,IL

### **PROPERTY OVERVIEW**

The Machine Shop | North is a 64,000 SF heavy timber loft flex industrial building, fully redeveloped and improved to accommodate the needs of innovative companies serving downtown Chicago. Strong zoning designation that can accommodate a wide range of uses.

### **PROPERTY HIGHLIGHTS**

- Newly renovated with new restrooms, kitchens and new windows
- New HVAC systems
- Build-Outs Available to Suit
- High ceiling, timber loft spaces
- Excellent Downtown Service Location, One Block away from the new CTA Green Line Stop at Damen