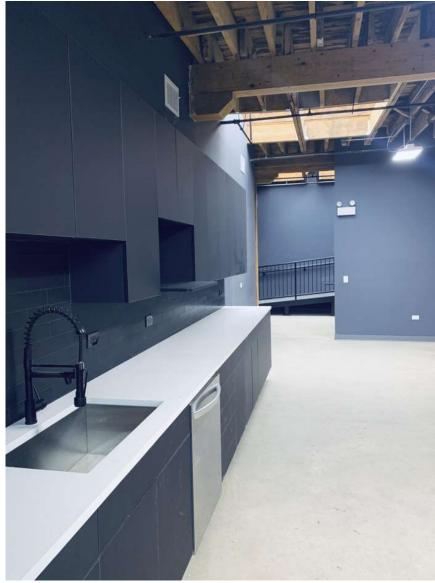

### **PROPERTY OVERVIEW**

The Machine Shop | North is a 64,000 SF heavy timber loft flex industrial building, fully redeveloped and improved to accommodate the needs of innovative companies serving downtown Chicago. Strong zoning designation that can accommodate a wide range of uses.

### **PROPERTY HIGHLIGHTS**

- Newly renovated with new restrooms, kitchens and new windows
- New HVAC systems
- Build-Outs Available to Suit
- High ceiling, timber loft spaces
- Excellent Downtown Service Location, One Block away from the new CTA Green Line Stop at Damen