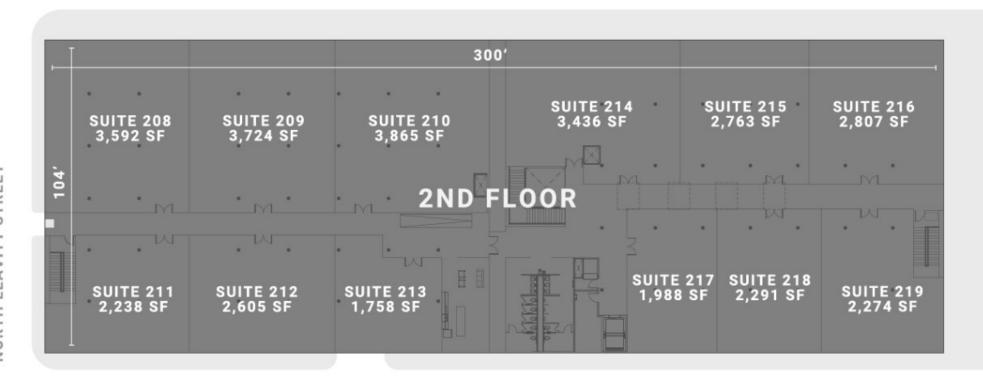

### **OFFERING SUMMARY**

| Lease Rate:                      | \$21.50 - \$23.50 PSF (NET) |
|----------------------------------|-----------------------------|
| Operating Costs:                 | \$4.75 PSF                  |
| Building Size:                   | 64,000 SF                   |
| Available 2 <sup>nd</sup> Floor: | 1,500 SF – 15,000 SF        |
| Zoning:                          | C3-2                        |
| Market:                          | Kinzie Corridor / West Town |