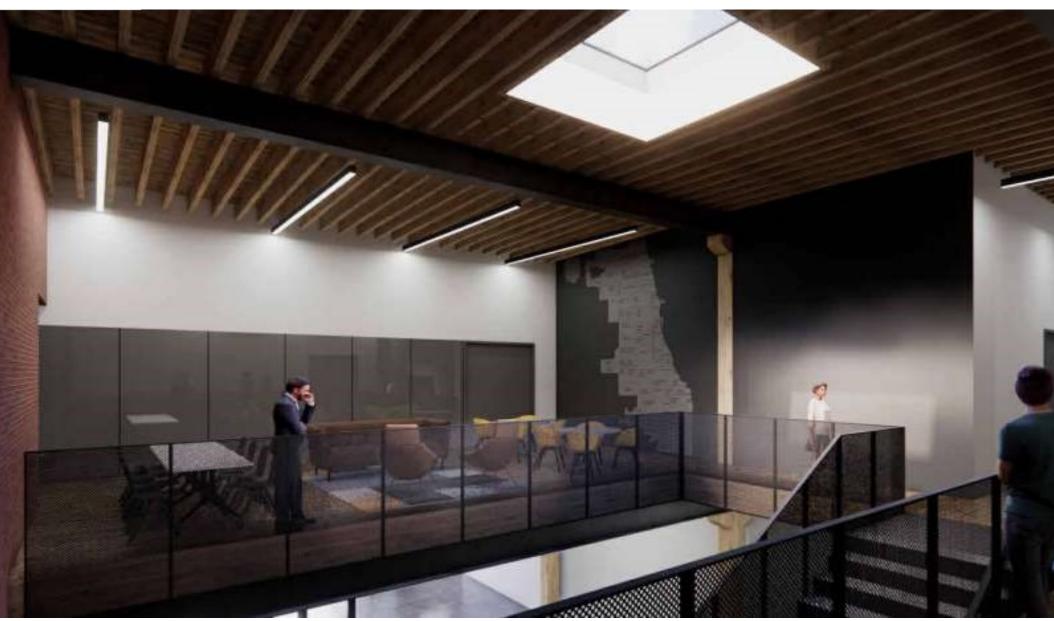

### **PROPERTY OVERVIEW**

The Machine Shop | North is a 64,000 SF heavy timber loft flex industrial building, fully redeveloped and improved to accommodate the needs of innovative companies serving downtown Chicago. Strong zoning designation that can accommodate a wide range of uses.

### **PROPERTY HIGHLIGHTS**

- Newly renovated with new restrooms, kitchens and new windows
- New HVAC systems
- Build-Outs Available to Suit
- High ceiling, timber loft spaces
- Excellent Downtown Service Location, One Block away from the new CTA Green Line Stop at Damen