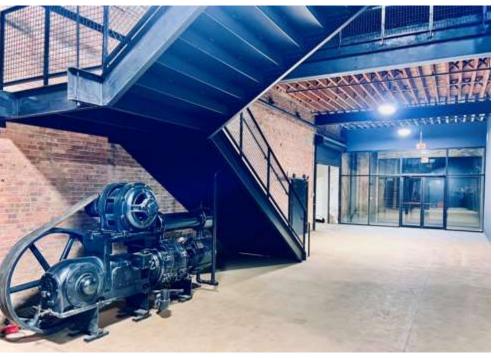

### **PROPERTY OVERVIEW**

The Machine Shop | North is a 64,000 SF heavy timber loft flex industrial building, fully redeveloped and improved to accommodate the needs of innovative companies serving downtown Chicago. Strong zoning designation that can accommodate a wide range of uses.

### **PROPERTY HIGHLIGHTS**

- Newly renovated with new restrooms, kitchens and new windows
- New HVAC systems
- Build-Outs Available to Suit
- High ceiling, timber loft spaces
- Excellent Downtown Service Location, One Block away from the new CTA Green Line Stop at Damen