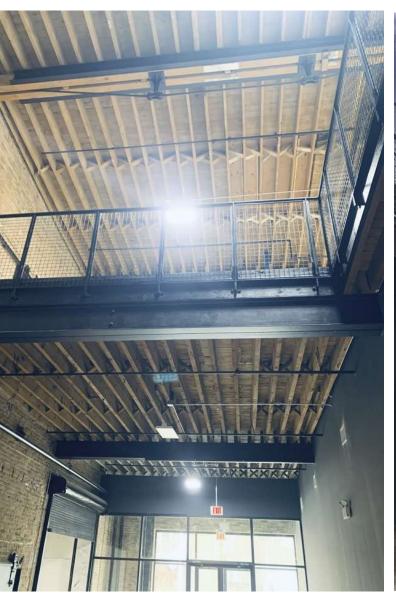

### **PROPERTY OVERVIEW**

The Machine Shop | North is a 64,000 SF heavy timber loft flex industrial building, fully redeveloped and improved to accommodate the needs of innovative companies serving downtown Chicago. Strong zoning designation that can accommodate a wide range of uses.

### **PROPERTY HIGHLIGHTS**

- Newly renovated with new restrooms, kitchens and new windows
- New HVAC systems
- Build-Outs Available to Suit
- High ceiling, timber loft spaces
- Excellent Downtown Service Location, One Block away from the new CTA Green Line Stop at Damen