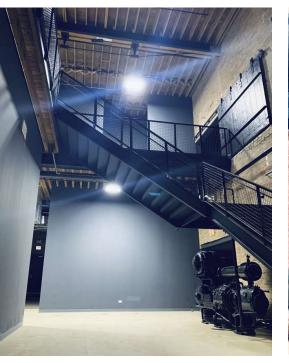

### **PROPERTY OVERVIEW**

The Machine Shop | North is a 64,000 SF heavy timber loft flex industrial building, fully redeveloped and improved to accommodate the needs of innovative companies serving downtown Chicago. Strong zoning designation that can accommodate a wide range of uses.

### **PROPERTY HIGHLIGHTS**

- Newly renovated with new restrooms, kitchens and new windows
- New HVAC systems
- Build-Outs Available to Suit
- High ceiling, timber loft spaces
- Excellent Downtown Service Location, One Block away from the new CTA Green Line Stop at Damen