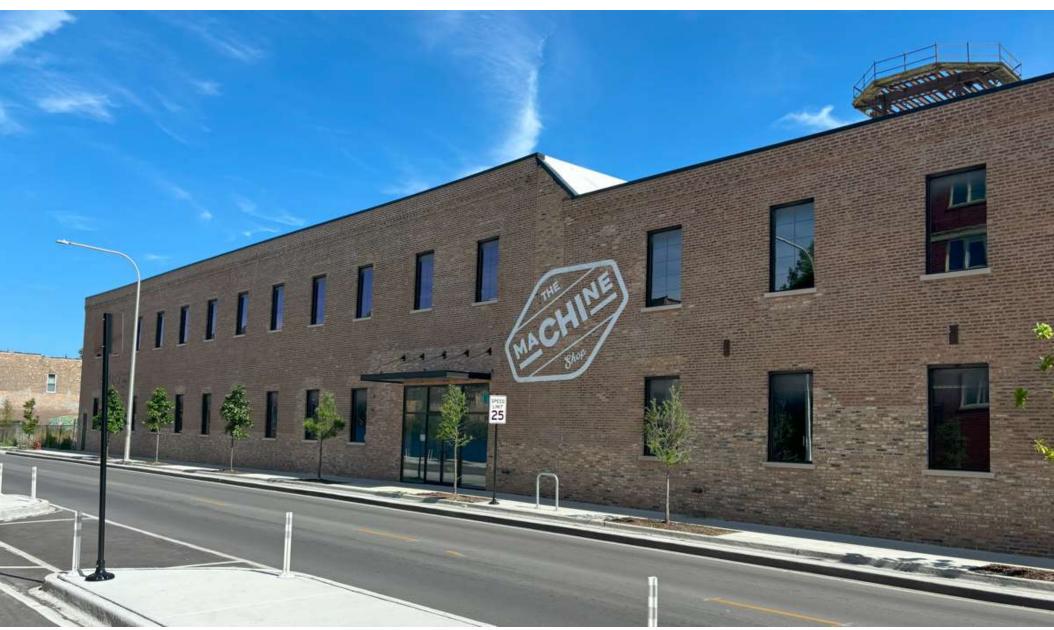

### **PROPERTY OVERVIEW**

The Machine Shop | North is a 64,000 SF heavy timber loft flex industrial building, fully redeveloped and improved to accommodate the needs of innovative companies serving downtown Chicago. Strong zoning designation that can accommodate a wide range of uses.

### **PROPERTY HIGHLIGHTS**

- Newly renovated with new restrooms, kitchens and new windows
- New HVAC systems
- Build-Outs Available to Suit
- High ceiling, timber loft spaces
- Excellent Downtown Service Location, One Block away from the new CTA Green Line Stop at Damen