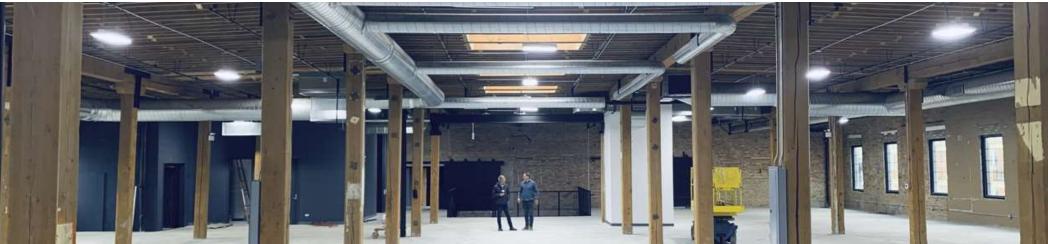

### **PROPERTY OVERVIEW**

The Machine Shop | North is a 64,000 SF heavy timber loft flex industrial building, fully redeveloped and improved to accommodate the needs of innovative companies serving downtown Chicago. Strong zoning designation that can accommodate a wide range of uses.

### **PROPERTY HIGHLIGHTS**

- Newly renovated with new restrooms, kitchens and new windows
- New HVAC systems
- Build-Outs Available to Suit
- High ceiling, timber loft spaces
- Excellent Downtown Service Location, One Block away from the new CTA Green Line Stop at Damen