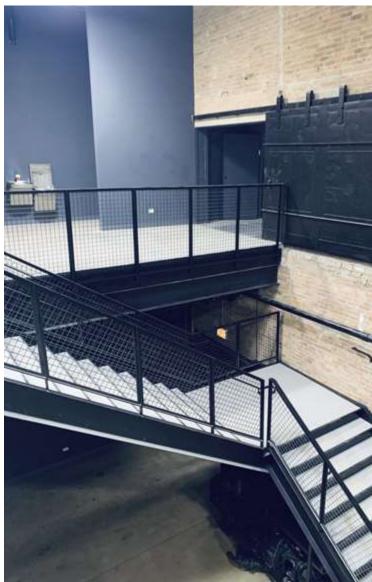

### **PROPERTY OVERVIEW**

The Machine Shop | North is a 64,000 SF heavy timber loft flex industrial building, fully redeveloped and improved to accommodate the needs of innovative companies serving downtown Chicago. Strong zoning designation that can accommodate a wide range of uses.

### **PROPERTY HIGHLIGHTS**

- Newly renovated with new restrooms, kitchens and new windows
- New HVAC systems
- Build-Outs Available to Suit
- High ceiling, timber loft spaces
- Excellent Downtown Service Location, One Block away from the new CTA Green Line Stop at Damen