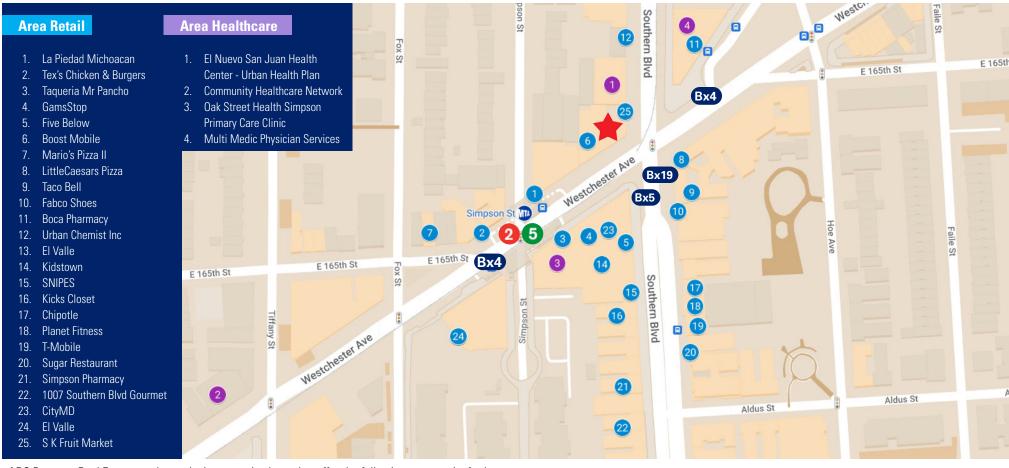

ABS Partners Real Estate, as the exclusive agent is pleased to offer the following opportunity for lease:

2nd Floor: 4,085 rsf 3,460 rsf 7,545 RSF Building-within-a-Building opportunity

- Fully builtout office space with private elevator entrance
- Building entry along Southern Boulevard
- Steps from Simpson Street 25 station on the corner of Westchester Ave
- Access to Bx4 bus along Westchester Avenue and Bx5 Bx19 bus lines along Southern Boulevard