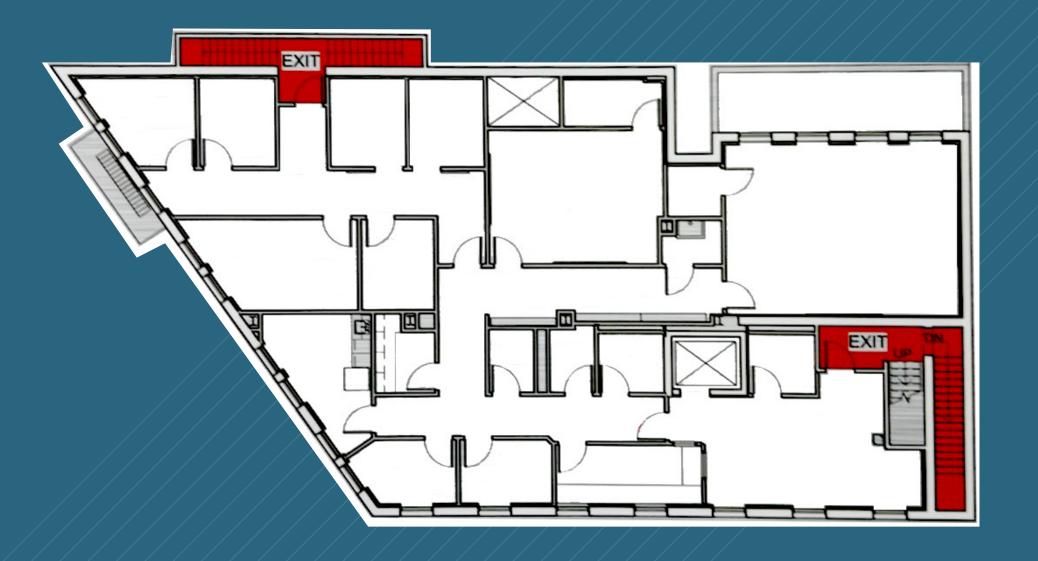

Occupancy: January 1, 2026

Rent: Call or email for info

(for descriptive purposes only; not to scale.)

(for descriptive purposes only; not to scale.)

2ND FLOOR - 4,085 RSF (EXISTING CONDITIONS)