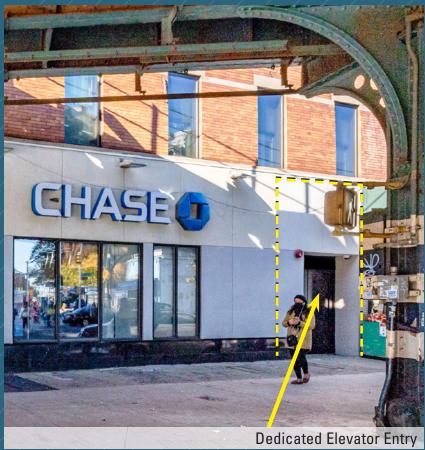

ABS Partners Real Estate, as the exclusive agent is pleased to offer the following opportunity for lease:

2nd Floor: 4,085 rsf 3,460 rsf 7,545 RSF Building-within-a-Building opportunity

- Fully builtout office space with private elevator entrance
- Building entry along Southern Boulevard
- Steps from Simpson Street 25 station on the corner of Westchester Ave
- Access to Bx4 bus along Westchester Avenue and Bx5 Bx19 bus lines along Southern Boulevard