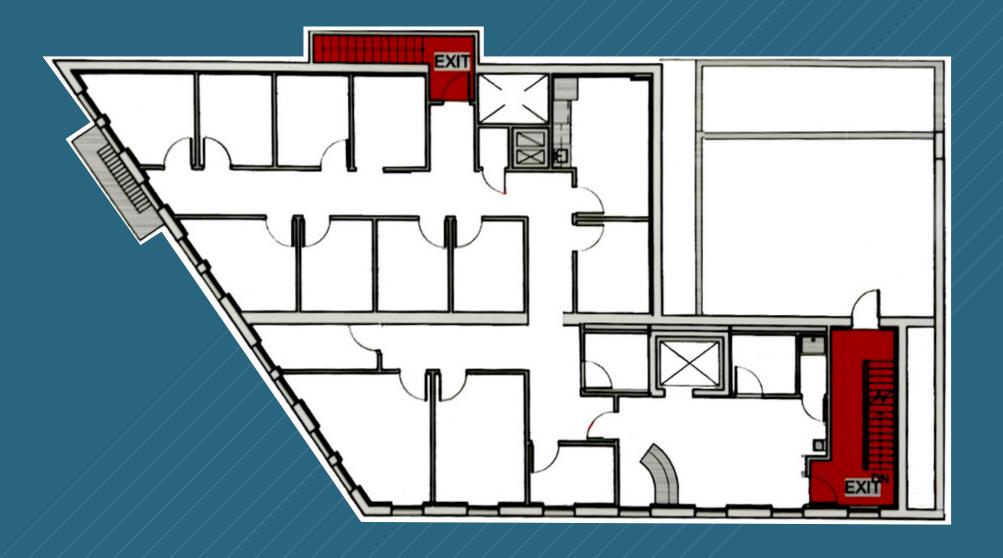

Occupancy: January 1, 2026

Rent: Call or email for info

(for descriptive purposes only; not to scale.)

(for descriptive purposes only; not to scale.)

2ND FLOOR - 4,085 RSF (EXISTING CONDITIONS)