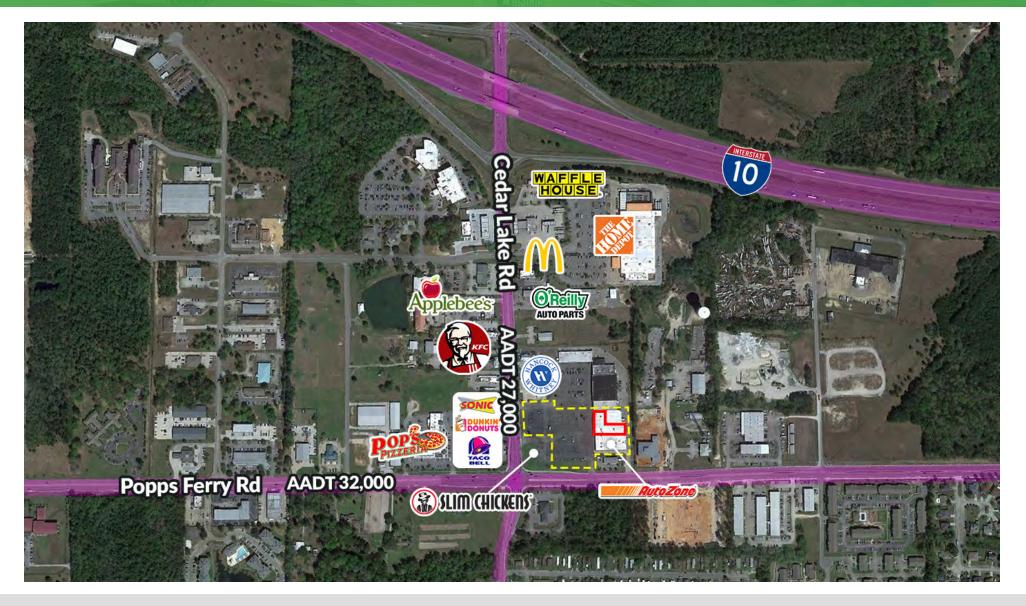

#### **PROPERTY DESCRIPTION**

Southeast Commercial is pleased to offer the +/-24,000 SF former Virginia College space available FOR LEASE in the well-situated Cedar Popps Plaza shopping Center. This property is located at the northeast corner of Cedar Lake Road and Popps Ferry Road, less than 1/4 mile south of Interstate 10 (Exit 44) in Cedar Popps Plaza. Nearby tenants include AutoZone, Dollar General, El Satillo, Slim Chickens, and more. This is an excellent retail corner with strong demographics. For more information, contact the listing agent.