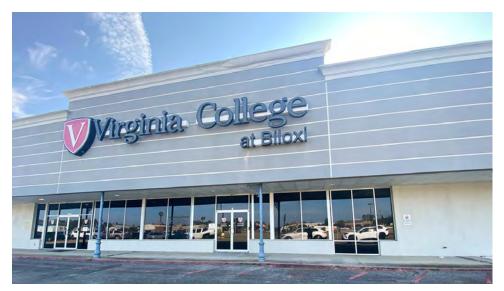

### +/-24,000 SF FORMER VIRGINIA COLLEGE SPACE 920 Cedar Lake Rd, Biloxi, MS 39532

SCOTT DELANO • PRINCIPAL OFFICE: 228.276.2700 MOBILE: 228.806.7418 sdelano@southeastcre.com

#### **PROPERTY DESCRIPTION**

Southeast Commercial is pleased to offer the +/-24,000 SF former Virginia College space available FOR LEASE in the well-situated Cedar Popps Plaza shopping Center. This property is located at the northeast corner of Cedar Lake Road and Popps Ferry Road, less than 1/4 mile south of Interstate 10 (Exit 44) in Cedar Popps Plaza. Nearby tenants include AutoZone, Dollar General, El Satillo, Slim Chickens, and more. This is an excellent retail corner with strong demographics. For more information, contact the listing agent.