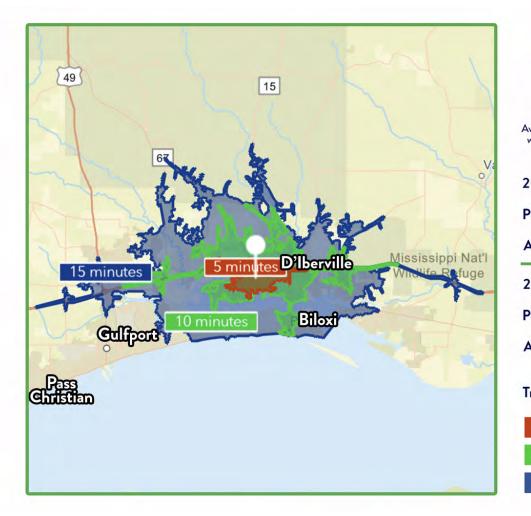

# +/-24,000 SF FORMER VIRGINIA COLLEGE SPACE

920 Cedar Lake Rd, Biloxi, MS 39532

**15 Minutes** 

SOUTHEAST COMMERCIAL REAL ESTATE

### **RETAIL PROPERTY FOR LEASE**

AREA DEMOGRAPHICS