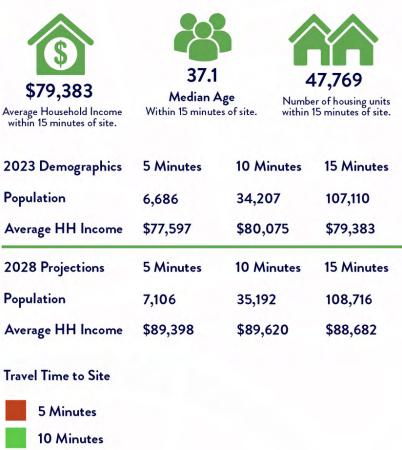

or more information, contact the listing agent.



### **OFFERING SUMMARY**

| Lease Rate:   | \$10.00 SF/yr (NNN) |
|---------------|---------------------|
| Available SF: | +/-24,000 SF        |

#### **RETAIL PROPERTY FOR LEASE**

**PROPERTY SUMMARY** 





## +/-24,000 SF FORMER VIRGINIA COLLEGE SPACE 920 Cedar Lake Rd, Biloxi, MS 39532

SCOTT DELANO • PRINCIPAL OFFICE: 228.276.2700 MOBILE: 228.806.7418 sdelano@southeastcre.com



**RETAIL PROPERTY FOR LEASE** 







## +/-24,000 SF FORMER VIRGINIA COLLEGE SPACE 920 Cedar Lake Rd, Biloxi, MS 39532

SCOTT DELANO • PRINCIPAL OFFICE: 228.276.2700 MOBILE: 228.806.7418 sdelano@southeastcre.com





### **RETAIL PROPERTY FOR LEASE**

ADDITIONAL PHOTOS





# +/-24,000 SF FORMER VIRGINIA COLLEGE SPACE

920 Cedar Lake Rd, Biloxi, MS 39532





**15 Minutes** 

SOUTHEAST COMMERCIAL REAL ESTATE

### **RETAIL PROPERTY FOR LEASE**

AREA DEMOGRAPHICS