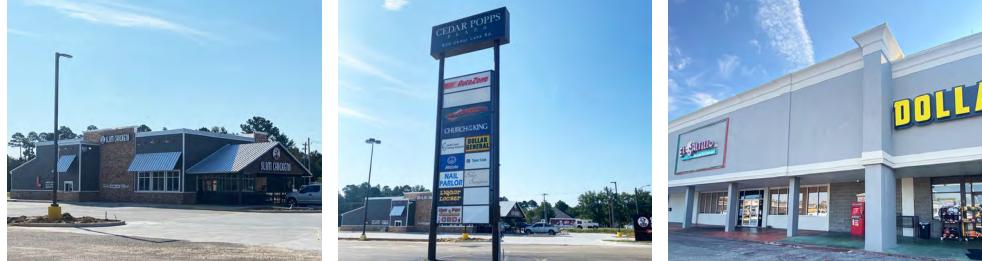

#### **PROPERTY DESCRIPTION**

Southeast Commercial is pleased to offer the +/-24,000 SF former Virginia College space available FOR LEASE in the well-situated Cedar Popps Plaza shopping Center. This property is located at the northeast corner of Cedar Lake Road and Popps Ferry Road, less than 1/4 mile south of Interstate 10 (Exit 44) in Cedar Popps Plaza. Nearby tenants include AutoZone, Dollar General, El Satillo, Slim Chickens, and more. This is an excellent retail corner with strong demographics. For more information, contact the listing agent.

### **RETAIL PROPERTY FOR LEASE**

ADDITIONAL PHOTOS