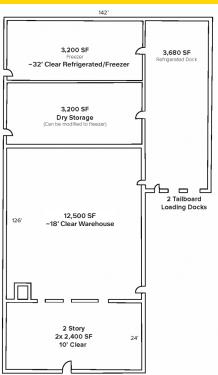

#### Industrial/Flex/Warehouse/Cold Storage For Lease or Sale

| Building Size          | 27,500 SF                                                        |                                        |
|------------------------|------------------------------------------------------------------|----------------------------------------|
| Zoning                 | I-P                                                              |                                        |
| Available<br>July 2025 | Total Available (27,000 SF)                                      |                                        |
|                        | Approx. 5,000 RSF                                                | Flex/Office Space                      |
|                        | Approx. 10,000 RSF                                               | ~32' Clear Refridgerated/Freezer Space |
|                        | Approx. 12,500 RSF                                               | ~18' Clear Warehouse Space             |
| Duildian Dataila       | <ul> <li>For Sale and/or I</li> <li>Two (2) Tailboard</li> </ul> |                                        |

| Building Details |
|------------------|
|------------------|

- Two (2) Tailboard Loading Docks 1,000 Amps Electrical Service
- Lease Rate | Negotiable