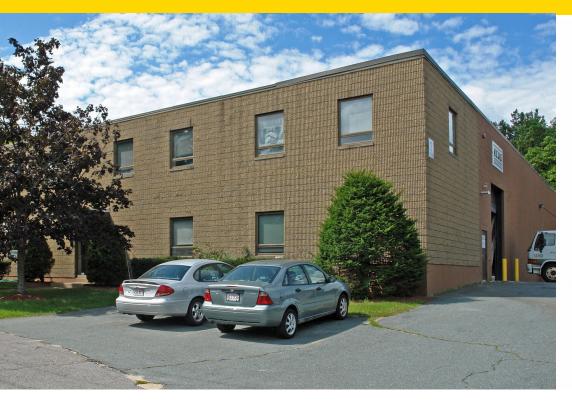

# 7 State Street

## Flex/Warehouse for Lease or Sale

Woburn, MA

### 27,500 SF

#### Industrial/Flex/Warehouse/Cold Storage For Lease or Sale

| Building Size          | 27,500 SF                                                        |                                        |
|------------------------|------------------------------------------------------------------|----------------------------------------|
| Zoning                 | I-P                                                              |                                        |
| Available<br>July 2025 | Total Available (27,000 SF)                                      |                                        |
|                        | Approx. 5,000 RSF                                                | Flex/Office Space                      |
|                        | Approx. 10,000 RSF                                               | ~32' Clear Refridgerated/Freezer Space |
|                        | Approx. 12,500 RSF                                               | ~18' Clear Warehouse Space             |
| Duildian Dataila       | <ul> <li>For Sale and/or I</li> <li>Two (2) Tailboard</li> </ul> |                                        |