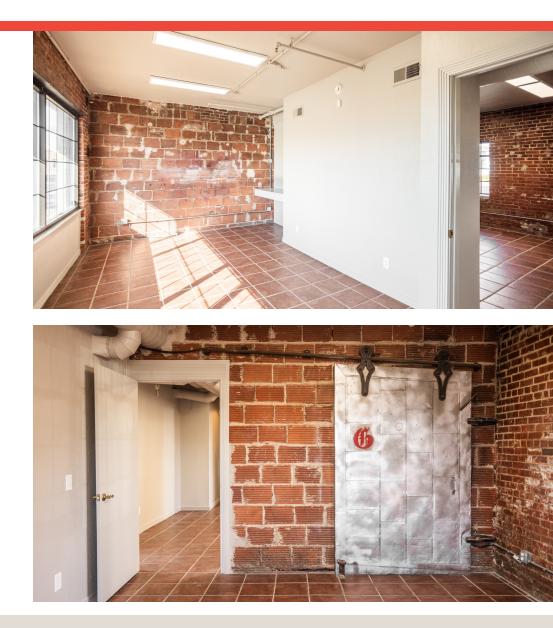

#### **Property Description**

Two move-in ready office suites are available for lease in the Cafe do Brasil annex building. Both offices have private offices, kitchenettes, restrooms and natural light. Parking is available in the attached parking lot.

#### **Property Highlights**

- Move-in ready
- Flexible lease terms
- Sign opportunity
- Convenient Parking
- Midtown location, walkable to all of the great midtown services and restaurants