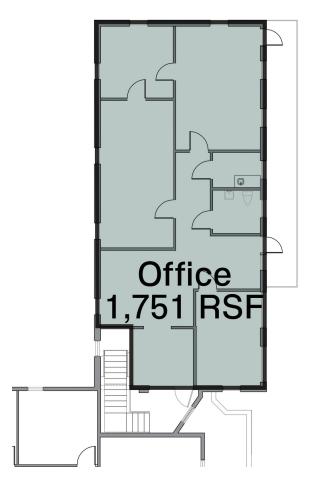

### CAFE DO BRASIL RETAIL & OFFICE SPACE 432 NW 11TH STREET - SUITE 200

ALLISON BAILEY 405.620.3883 | ALLISON@BARTABAILEY.COM BARTABAILEY.COM