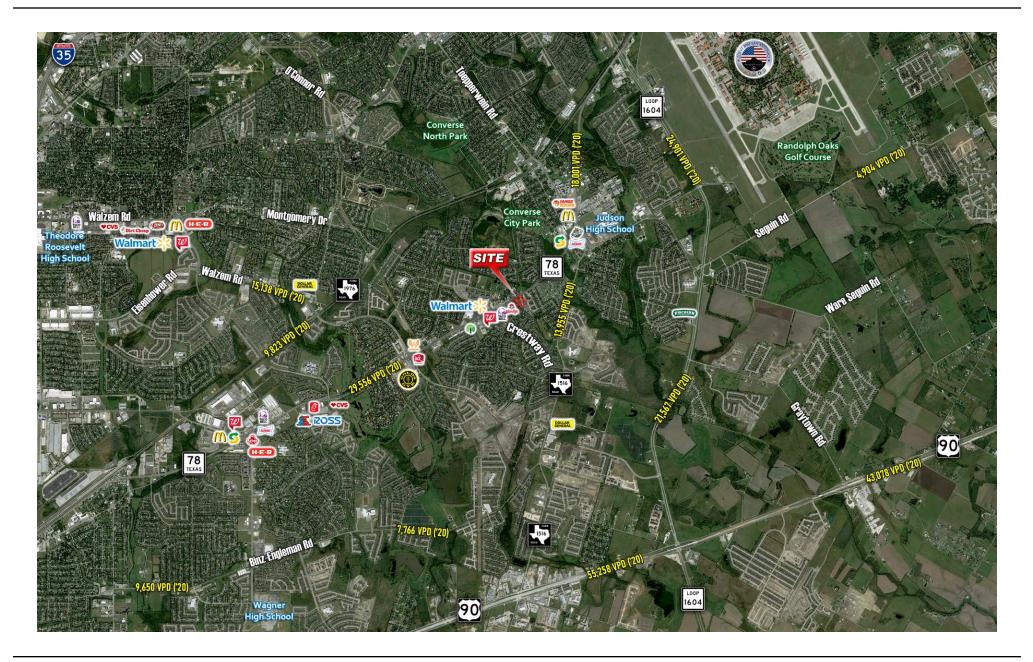

## WIDE AERIAL

Troy Lott TroyLott17@gmail.com 210.387.0774

www.tjeliteproperties.com Ph: 210.658.4848 | Fax: 210.595.8882 9012 FM-1976, Suite 303, Converse,TX 78109