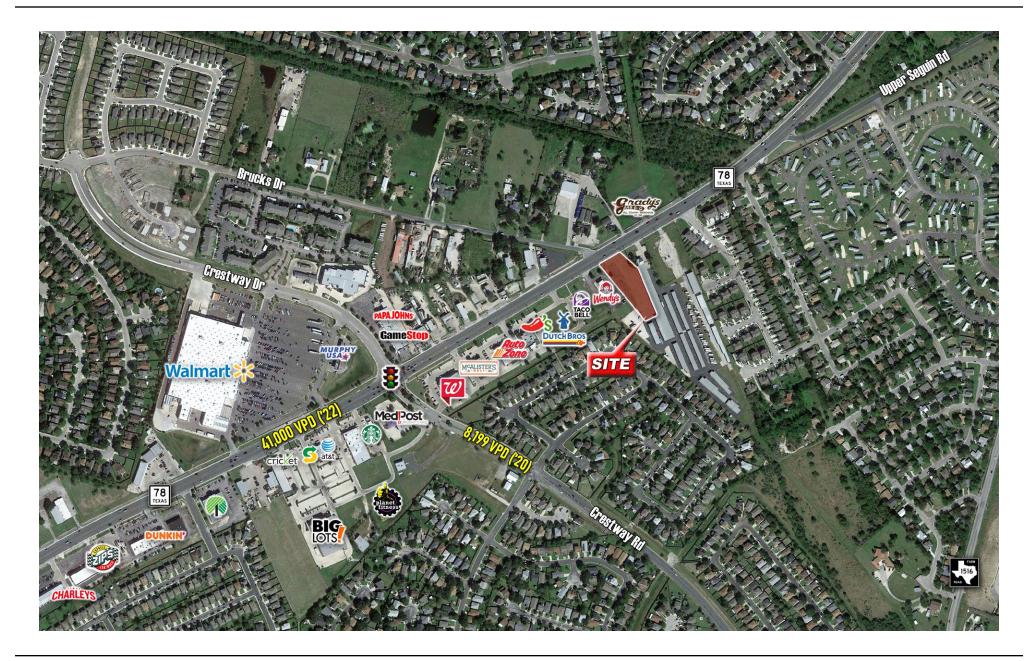

### DESCRIPTION

- This parcel of land is located conveniently near the Lott's Landing Shopping Center as well as a Walmart Supercenter
- Located just west of Randolph Air Force Base
- High retail demand in this area

## **TRAFFIC COUNTS**

FM-78: 41,000 VPD (Converse EDC 2022)

Troy Lott TroyLott17@gmail.com 210.387.0774