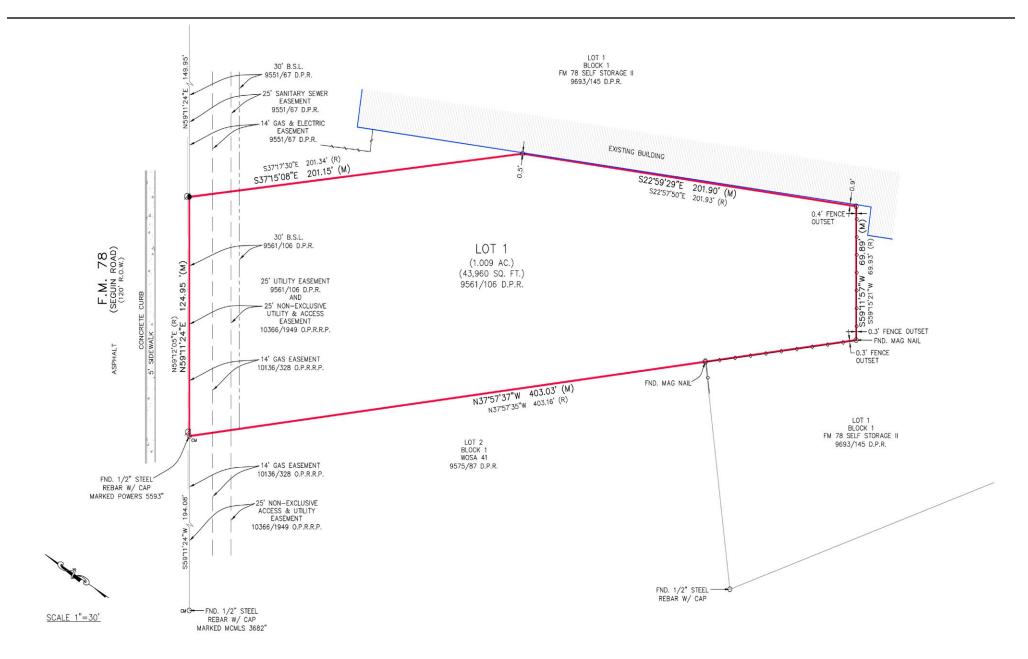

- High retail demand in this area

## **TRAFFIC COUNTS**

FM-78: 41,000 VPD (Converse EDC 2022)



Troy Lott TroyLott17@gmail.com 210.387.0774

### **LEASE & PROPERTY INFORMATION**

| • | Zoning:            | B3             |
|---|--------------------|----------------|
| • | Lease Rates:       | Contact Broker |
| • | Tenant Allowances: | Contact Broker |
|   |                    | 101 4 6        |

Available Space: 1.01 AC

## **DEMOGRAPHIC SNAPSHOT**

|                      | 1 mi     | 3 mi     | 5 mi     |
|----------------------|----------|----------|----------|
| 2022 Population:     | 18,282   | 99,204   | 199,821  |
| 2027 Projected Pop.: | 20,007   | 104,150  | 208,971  |
| Average HH Income:   | \$86,736 | \$86,243 | \$84,944 |

## www.tjeliteproperties.com

## MASTER SITE PLAN





Troy Lott TroyLott17@gmail.com 210.387.0774

### www.tjeliteproperties.com





Troy Lott TroyLott17@gmail.com 210.387.0774

### www.tjeliteproperties.com Ph: 210.658.4848 | Fax: 210.595.8882 9012 FM-1976, Suite 303, Converse,TX 78109

## WIDE AERIAL





Troy Lott TroyLott17@gmail.com 210.387.0774

www.tjeliteproperties.com Ph: 210.658.4848 | Fax: 210.595.8882 9012 FM-1976, Suite 303, Converse,TX 78109

## WELCOME TO CONVERSE, TEXAS!

Part of the greater San Antonio region our community has grown 65% over the last six years. Choose Converse Texas for your business location.



"Converse originally represented an opportunity as a small, close-knit community. It is now frowing so fast that business is really flourishing. Converse is well positioned in a great area nd offers avenues to a