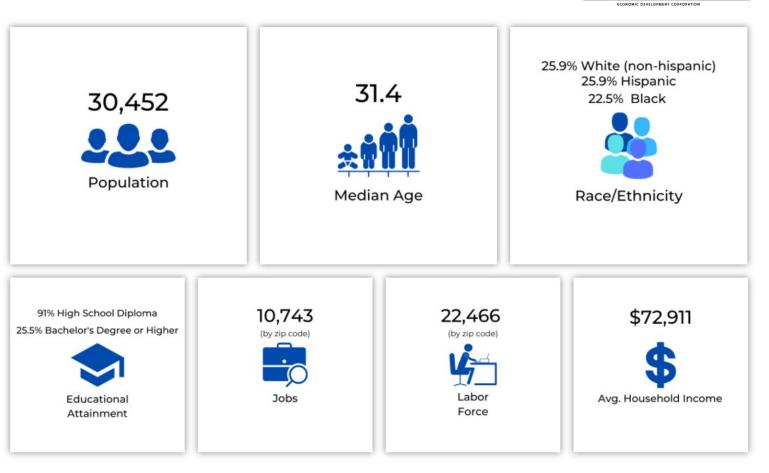

 Median Income: CONVERSE & ETJ - \$82,637
 (City limits is closer to \$72,911)

Median Home Price:

(SABOR)

\$200,000

| Converse | st of Living Com<br>94<br>Texas |                                         | 100<br>u.s. |
|----------|---------------------------------|-----------------------------------------|-------------|
|          | Me<br><b>\$264k</b><br>Converse | edian Home Pr<br><b>\$312k</b><br>Texas |             |

**30,452** Population est\* **65**%

\$72,911

Growth over last 6 years Ave. Household Income

Source: https://chooseconverse.com

Troy Lott TroyLott17@gmail.com 210.387.0774

www.tjeliteproperties.com Ph: 210.658.4848 | Fax: 210.595.8882 9012 FM-1976, Suite 303, Converse,TX 78109