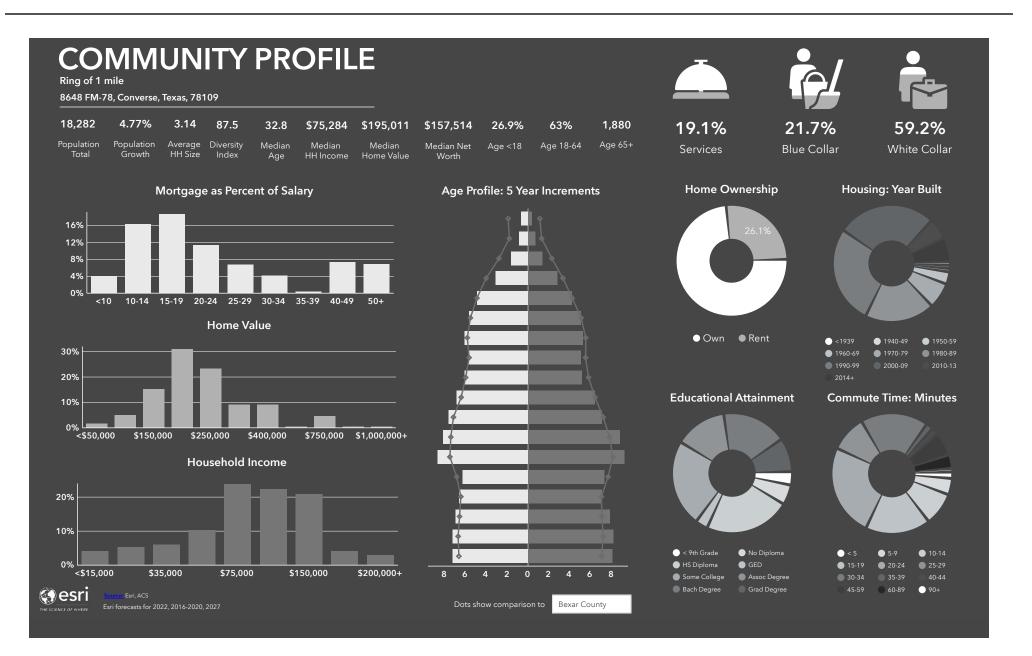

growth (7% per year):
  2017 18,000
  2021 OVER 30,000

 Median Income: CONVERSE & ETJ - \$82,637
 (City limits is closer to \$72,911)

Median Home Price:

(SABOR)

\$200,000

| Converse | st of Living Com<br>94<br>Texas |                                         | 100<br>u.s. |
|----------|---------------------------------|-----------------------------------------|-------------|
|          | Me<br><b>\$264k</b><br>Converse | edian Home Pr<br><b>\$312k</b><br>Texas |             |

**30,452** Population est\* **65**%

\$72,911

Growth over last 6 years Ave. Household Income

Source: https://chooseconverse.com



Troy Lott TroyLott17@gmail.com 210.387.0774

www.tjeliteproperties.com Ph: 210.658.4848 | Fax: 210.595.8882 9012 FM-1976, Suite 303, Converse,TX 78109

# **DEMOGRAPHICS - 1 MILE**



# TJ Elite Properties, LLC

Troy Lott TroyLott17@gmail.com 210.387.0774

### www.tjeliteproperties.com

# **DEMOGRAPHICS - 3 MILE**





Troy Lott TroyLott17@gmail.com 210.387.0774

#### www.tjeliteproperties.com

# **DEMOGRAPHICS - 5 MILE**





Troy Lott TroyLott17@gmail.com 210.387.0774

#### www.tjeliteproperties.com