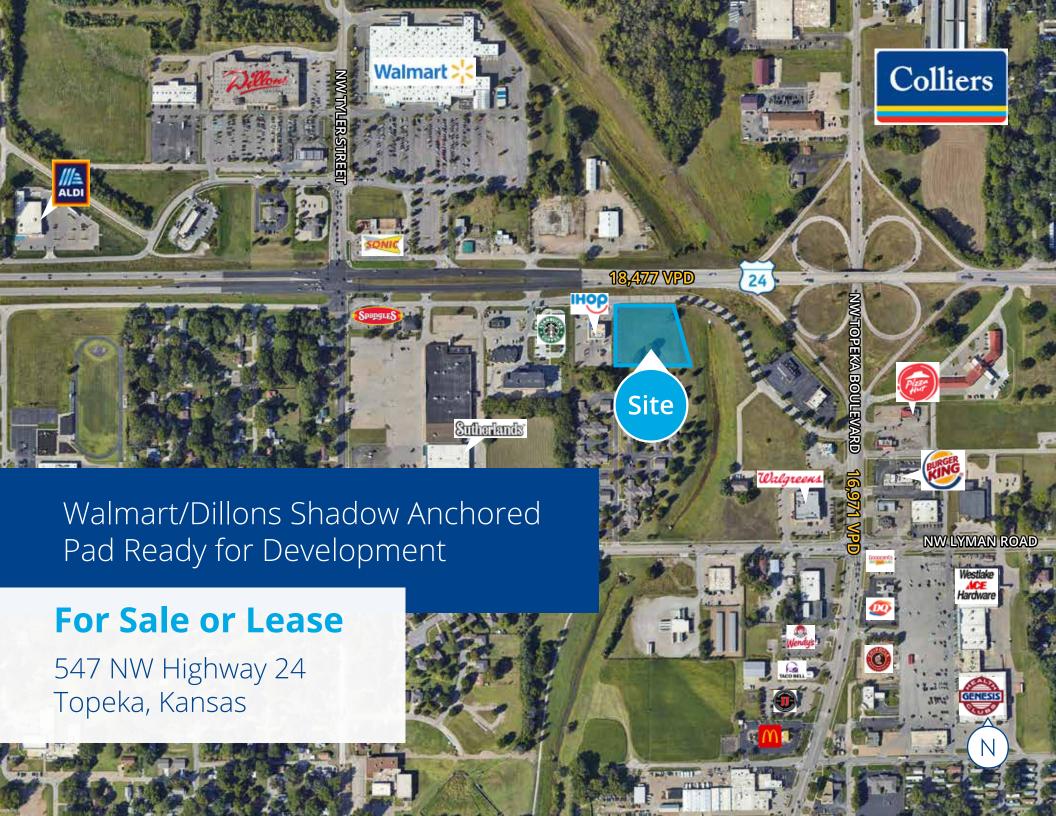

## Property Features

- Build-to-suit or purchase opportunity across from Walmart, Dillons, and Aldi
- 2.4 acres could be demised for two separate users or potential to support a multi-tenant building
- Rare pad site opportunity for fast food/ quick service restaurant, medical,
  C-store, auto care, etc.
- Join IHOP, Starbucks, Dickey's Barbecue Pit, Spangles, Sutherlands, and more!
- Excellent visibility to Highway 24 which boasts 18,477 cars per day
- Frontage road is slated for improvement by the city of Topeka beginning in 2024 (NW Elm Row Avenue from the Spangles restaurant entrance to NW Topeka Boulevard)