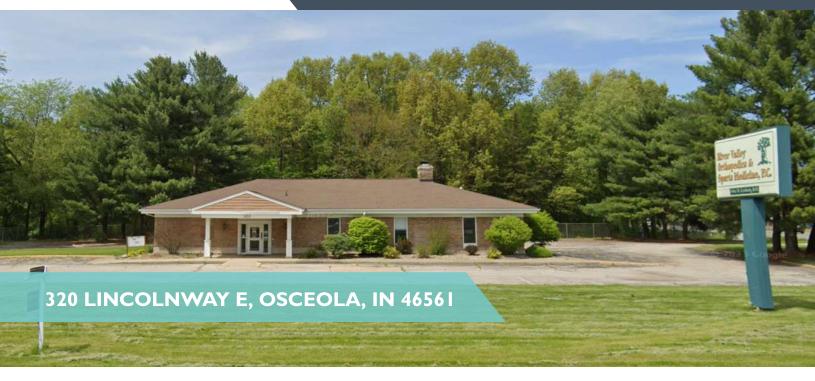

# **320 LINCOLNWAY E**

#### **PROPERTY HIGHLIGHTS**

- 4,928 square foot office building with an additional 3,200 SF of finished basement space
- · Space is suitable for medical or traditional office use
- Property sits at high-traffic, signalized intersection of Lincolnway E and County Line Rd
- · Location, size, and zoning make site suitable for retail redevelopment
- · Any sale transfer would require a deed restriction prohibiting future development of a gas station, C-store, or similar operation