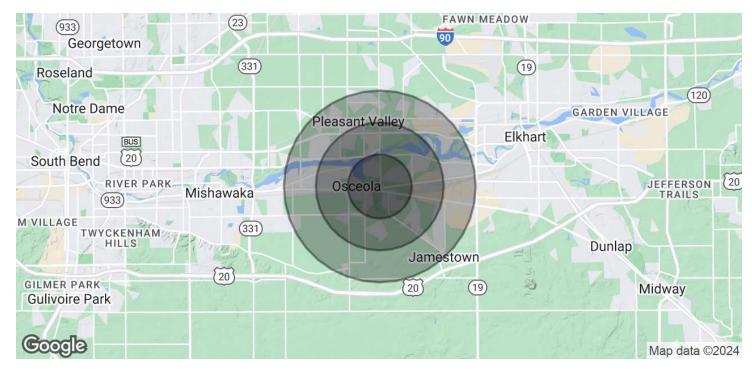

## 320 LINCOLNWAY E, OSCEOLA, IN 46561

SALE/LEASE

**OFFICE** 

| POPULATION           | I MILE    | 2 MILES   | 3 MILES   |
|----------------------|-----------|-----------|-----------|
| Total Population     | 3,372     | 12,860    | 27,364    |
| Average Age          | 32.9      | 36.6      | 39.6      |
| Average Age (Male)   | 34.3      | 37.2      | 39.0      |
| Average Age (Female) | 30.6      | 35.5      | 39.2      |
| HOUSEHOLDS & INCOME  | I MILE    | 2 MILES   | 3 MILES   |
| Total Households     | 1,222     | 4,979     | 10,545    |
| # of Persons per HH  | 2.8       | 2.6       | 2.6       |
| Average HH Income    | \$63,290  | \$69,554  | \$73,214  |
| Average House Value  | \$140,459 | \$153,411 | \$154,888 |

2020 American Community Survey (ACS)

GREG PINK Vice President 574.237.6004 MATT WETZEL Vice President 574.970.9006 mwetzel@bradleyco.com BRENDAN BRADLEY Broker

574.850.4927

gpink@bradleyco.com mwetzel@bradleyco.com bbradley@bradleyco.com