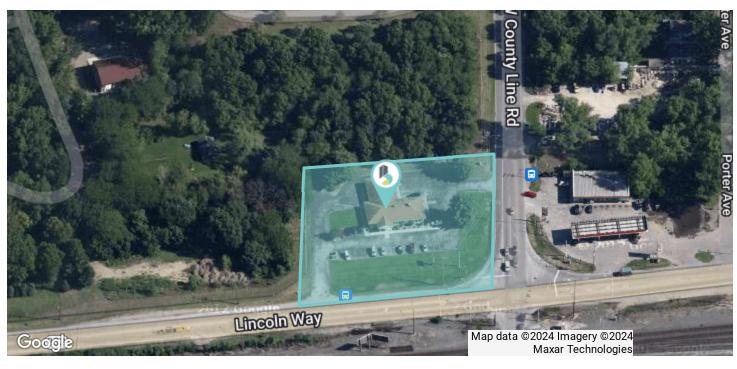

#### **PROPERTY HIGHLIGHTS**

- 4,928 square foot office building with an additional 3,200 SF of finished basement space
- · Space is suitable for medical or traditional office use
- Property sits at high-traffic, signalized intersection of Lincolnway E and County Line Rd
- · Location, size, and zoning make site suitable for retail redevelopment
- · Any sale transfer would require a deed restriction prohibiting future development of a gas station, C-store, or similar operation

| SALE PRICE      | \$600,000                                                        |  |
|-----------------|------------------------------------------------------------------|--|
| LEASE<br>RATE   | \$8.00 - 18.00 SF/YR<br>(NNN)                                    |  |
| Building SF:    | 3,200 of finished SF<br>1,728 of expansion<br>space (unfinished) |  |
| Lot Size:       | 1.93 Acres                                                       |  |
| Traffic Counts: | 11,084 – 14,122 VPD<br>(2022)                                    |  |
| Zoning:         | C-Commercial<br>(County)                                         |  |
| Utilities:      | Septic & Municipal<br>Water                                      |  |
| Taxes:          | \$6,529.12                                                       |  |
| Year Built:     | 1973                                                             |  |