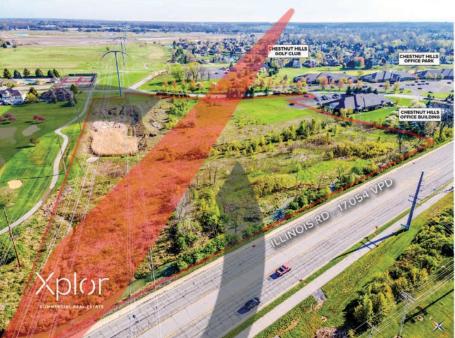

#### **PROPERTY HIGHLIGHTS**

- Excellent, high visibility location with over 17,000 vehicles traveling past daily
- Zoned C-1 commercial ideal for office, medical, or services development
- All utilities are available at the site including water/sewer, high speed internet, gas, and cable
- Parcel has access to an existing stormwater detention basin
- High-end demographics with average household income over \$200,000 and home values over \$300,000 within a 1mile radius

#### **PROPERTY DESCRIPTION**

Prime for commercial development, this 10.46 acre lot is a coveted southwest Fort Wayne opportunity. Zoned C-1 for commercial use, this parcel presents the ideal canvas for an office, medical, or services park/campus due to the lack of similar properties in the area. The location ensures maximum visibility and accessibility for businesses seeking to establish a prominent presence. With a focus on growth and prosperity, this property offers a strategic entry point to the surrounding luxury residential neighborhoods. Highend demographics surround this parcel located at the entrance of Chestnut Hills and across the street from Sycamore Hills, the city's premier golf courses.

#### **PROPERTY DETAILS**

Property Type Land Property Subtype Office Zoning C-1 (Commercial) 10.46 Acres Lot Size APN# 02-11-04-452-001.000-038 Lot Frontage 1,152 Lot Depth 842 Corner Property No **Traffic Count Street** Illinois Rd - 17,054 VPD **Curb Cuts** Yes