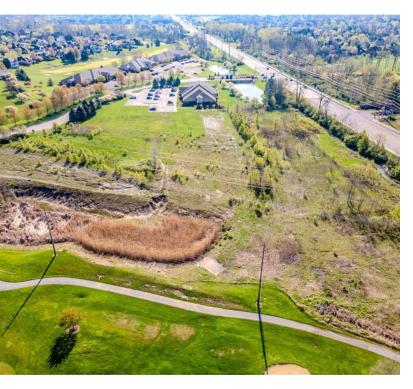

#### **PROPERTY DESCRIPTION**

Prime for commercial development, this 10.46 acre lot is a coveted southwest Fort Wayne opportunity. Zoned C-1 for commercial use, this parcel presents the ideal canvas for an office, medical, or services park/campus due to the lack of similar properties in the area. The location ensures maximum visibility and accessibility for businesses seeking to establish a prominent presence. With a focus on growth and prosperity, this property offers a strategic entry point to the surrounding luxury residential neighborhoods. Highend demographics surround this parcel located at the entrance of Chestnut Hills and across the street from Sycamore Hills, the city's premier golf courses.