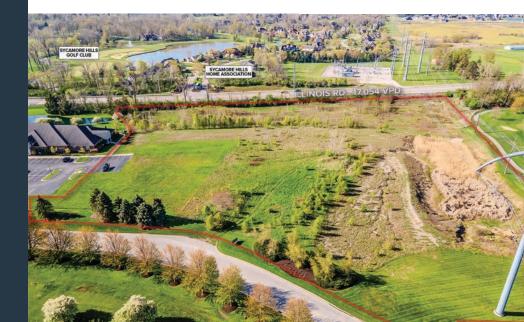

#### **PROPERTY DESCRIPTION**

Prime for commercial development, this 10.46 acre lot is a coveted southwest Fort Wayne opportunity. Zoned C-1 for commercial use, this parcel presents the ideal canvas for an office, medical, or services park/campus due to the lack of similar properties in the area. The location ensures maximum visibility and accessibility for businesses seeking to establish a prominent presence. With a focus on growth and prosperity, this property offers a strategic entry point to the surrounding luxury residential neighborhoods. Highend demographics surround this parcel located at the entrance of Chestnut Hills and across the street from Sycamore Hills, the city's premier golf courses.

#### **LOCATION INFORMATION**

Street Address 1102 Chestnut Hills Pkwy City, State, Zip Fort Wayne, IN 46814 County/Township Allen/Aboite Cross Streets Illinois Rd & Chestnut Hills Pkwy Side Of Street South Nearest Highway Illinois Rd (SR 14)