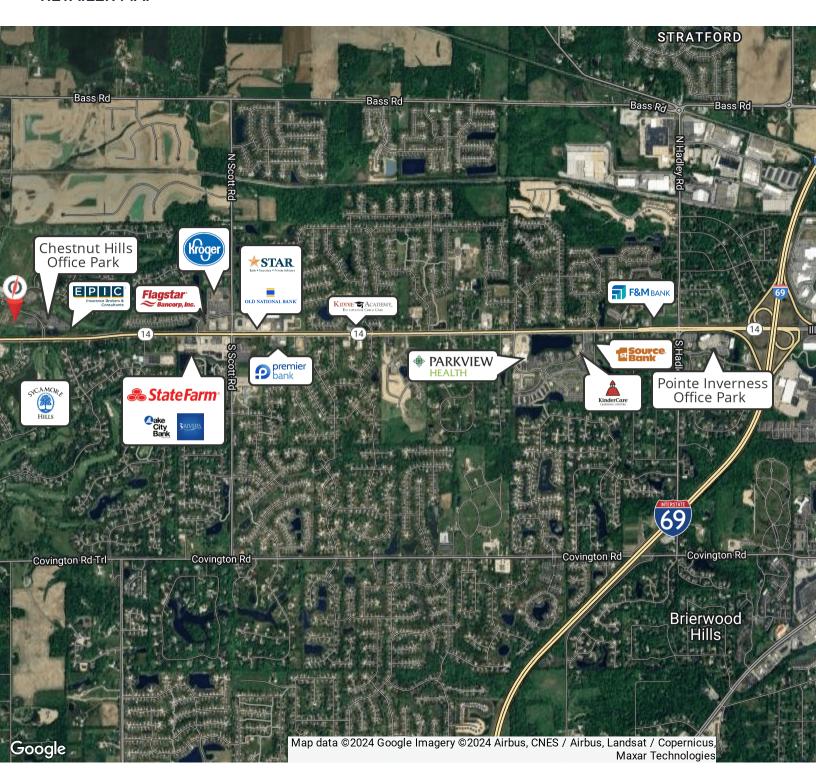

-1 for commercial use, this parcel presents the ideal canvas for an office, medical, or services park/campus due to the lack of similar properties in the area. The location ensures maximum visibility and accessibility for businesses seeking to establish a prominent presence. With a focus on growth and prosperity, this property offers a strategic entry point to the surrounding luxury residential neighborhoods. Highend demographics surround this parcel located at the entrance of Chestnut Hills and across the street from Sycamore Hills, the city's premier golf courses.

#### **OFFERING SUMMARY**

| Sale Price: | \$1,500,000 |
|-------------|-------------|
| Lot Size:   | 10.46 Acres |



dcallison@xplorcommercial.com

# 1102 CHESTNUT HILLS PKWY

Fort Wayne, IN 46814



#### **RETAILER MAP**



dcallison@xplorcommercial.com

# 1102 CHESTNUT HILLS PKWY

Fort Wayne, IN 46814



### **PROPERTY DETAILS**





**SALE PRICE** \$1,500,000 **10.46 ACRES** SIZE

#### **LOCATION INFORMATION**

Street Address 1102 Chestnut Hills Pkwy City, State, Zip Fort Wayne, IN 46814 County/Township Allen/Aboite Cross Streets Illinois Rd & Chestnut Hills Pkwy Side Of Street South Nearest Highway Illinois Rd (SR 14)

#### **PROPERTY DETAILS**

Property Type Land Property Subtype Office Zoning C-1 (Commercial) 10.46 Acres Lot Size APN# 02-11-04-452-001.000-038 Lot Frontage 1,152 Lot Depth 842 Corner Property No **Traffic Count Street** Illinois Rd - 17,054 VPD **Curb Cuts** Yes