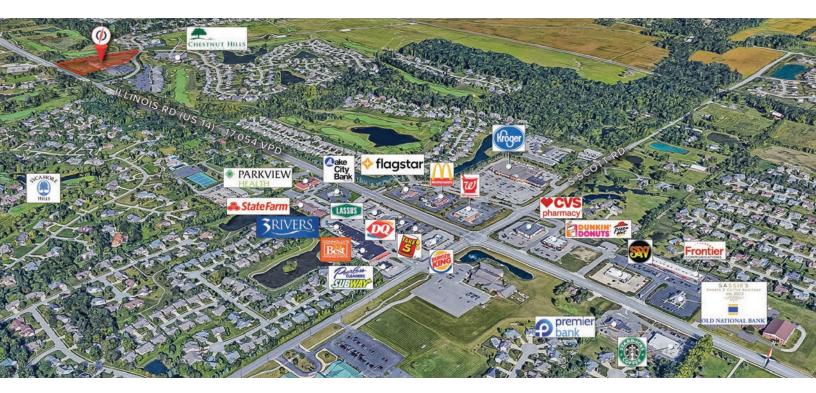

41 E: promary@xplorcommercial.com

### **DENNIS CALLISON**

President/Broker M: 260.438.6251 E: dcallison@xplorcommercial.com

127 W Berry St Fort Wayne, IN 46802 A MIKE THOMAS AFFILIATE AVAILABLE 10.4 SALE PRICE \$1,5

10.46 ACRES \$1,500,000

#### **PROPERTY HIGHLIGHTS**

- Excellent, high visibility location with over 17,000 vehicles traveling past daily
- Zoned C-1 commercial ideal for office, medical, or services development
- All utilities are available at the site including water/sewer, high speed internet, gas, and cable
- Parcel has access to an existing stormwater detention basin
- High-end demographics with average household income over \$200,000 and home values over \$300,000 within a 1mile radius



# 1102 CHESTNUT HILLS PKWY

Fort Wayne, IN 46814



### **PROPERTY SUMMARY**



#### **PROPERTY DESCRIPTION**

Prime for commercial development, this 10.46 acre lot is a coveted southwest Fort Wayne opportunity. Zoned C-1 for commercial use, this parcel presents the ideal canvas for an office, medical, or services park/campus due to the lack of similar properties in the area. The location ensures maximum visibility and accessibility for businesses seeking to establish a prominent presence. With a focus on growth and prosperity, this property offers a strategic entry point to the surrounding luxury residential neighborhoods. Highend demographics surround this parcel located at the entrance of Chestnut Hills and across the street from Sycamore Hills, the city's premier golf courses.

#### **OFFERING SUMMARY**

| Sale Price: | \$1,500,000 |
|-------------|-------------