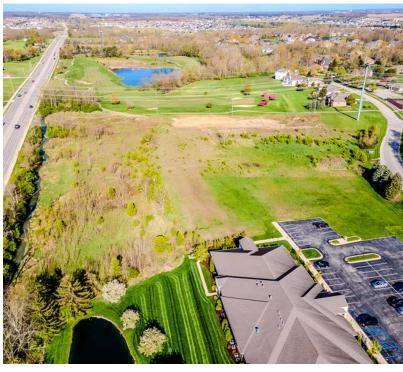

#### **PROPERTY DESCRIPTION**

Prime for commercial development, this 10.46 acre lot is a coveted southwest Fort Wayne opportunity. Zoned C-1 for commercial use, this parcel presents the ideal canvas for an office, medical, or services park/campus due to the lack of similar properties in the area. The location ensures maximum visibility and accessibility for businesses seeking to establish a prominent presence. With a focus on growth and prosperity, this property offers a strategic entry point to the surrounding luxury residential neighborhoods. Highend demographics surround this parcel located at the entrance of Chestnut Hills and across the street from Sycamore Hills, the city's premier golf courses.