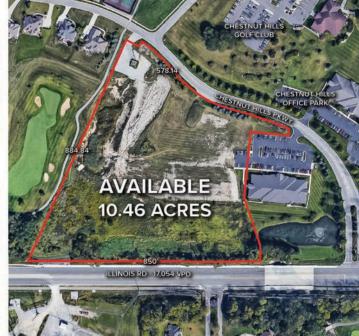

#### **OFFERING SUMMARY**

| Sale Price: | \$1,500,000 |
|-------------|-------------|
| Lot Size:   | 10.46 Acres |

dcallison@xplorcommercial.com

### **PROPERTY DETAILS**

**SALE PRICE** \$1,500,000 **10.46 ACRES** SIZE

#### **PROPERTY DETAILS**

Property Type Land Property Subtype Office Zoning C-1 (Commercial) 10.46 Acres Lot Size APN# 02-11-04-452-001.000-038 Lot Frontage 1,152 Lot Depth 842 Corner Property No **Traffic Count Street** Illinois Rd - 17,054 VPD **Curb Cuts** Yes